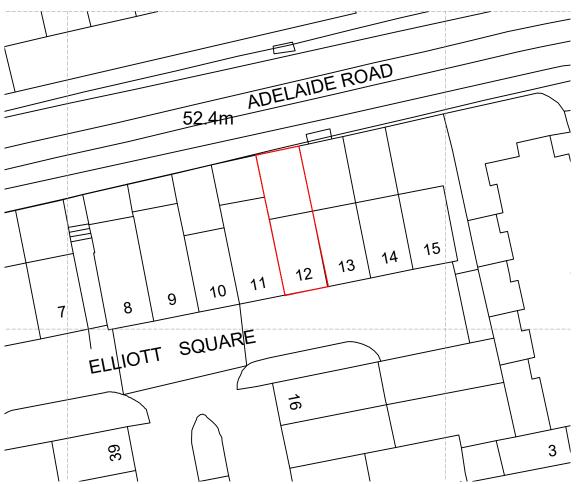

FIRST ISSUE 29.07.24 DESCRIPTION DATE REV

PROJECT REFERENCE

ELLI OTT SQUARE

PROJECT ADDRESS
12 ELLIOTT SQUARE
NW3 3SU

DRAWING TITLE SITE PLAN

DRAWING REFERENCE ELL\_GA\_SP

DRAWING FOR PLANNING PERMISION

| REVISION<br>FIRST ISSUE | SCALE<br>1:500 @ A3 |
|-------------------------|---------------------|
| DRAWN<br>CD             | CHECKED BY          |