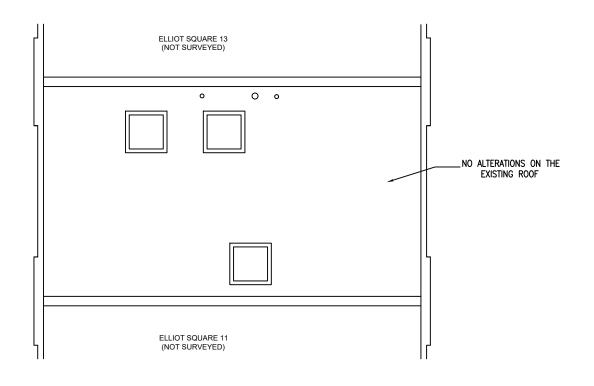

DRAWING TITLE PROPOSED PLAN ROOF

DRAWING REFERENCE ELL\_GA\_RO\_103

DRAWING FOR PLANNING PERMISION

| REVISION<br>FIRST ISSUE | SCALE<br>1:100 @ A3 |
|-------------------------|---------------------|
| DRAWN                   | CHECKED BY          |