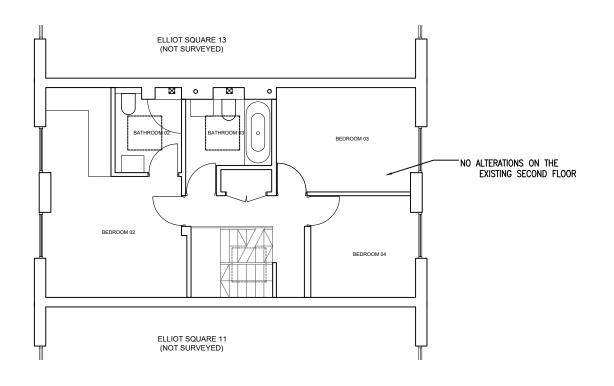

PROPOSED SECOND FLOOR

STUDIO GRIZ
STUDIO GRIZ
E: carla@studiogriz.com
T: +44 7340096288
W: www.studiogriz.com

FIRST ISSUE 29.07.24 DESCRIPTION DATE REV

PROJECT REFERENCE

ELLI OTT SQUARE

PROJECT ADDRESS 12 ELLIOTT SQUARE NW3 3SU

DRAWING TITLE PROPOSED PLAN SECOND FLOOR

DRAWING REFERENCE ELL\_GA\_SF\_102

DRAWING FOR PLANNING PERMISION

| REVISION<br>FIRST ISSUE | SCALE<br>1:100 @ A3 |
|-------------------------|---------------------|
| DRAWN<br>CD             | CHECKED BY          |