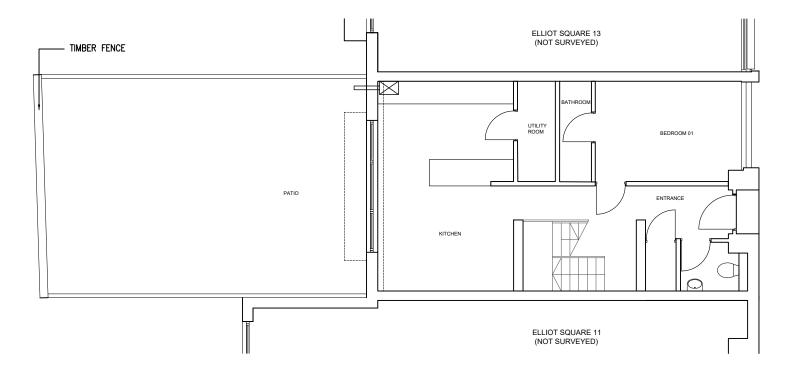

EXISTING GROUND FLOOR

STUDIO GRIZ : carla@studiogriz.con

T: +44 7340096288 W: www.studiogriz.com

FIRST ISSUE DESCRIPTION 29.07.24 DATE

REV

## PROJECT REFERENCE ELLI OTT SQUARE

PROJECT ADDRESS 12 ELLIOTT SQUARE NW3 3SU

DRAWING TITLE EXISTING PLAN GROUND FLOOR

DRAWING REFERENCE ELL\_EX\_GF\_90

DRAWING FOR PLANNING PERMISION

DRAWN CD

REVISION FIRST ISSUE <u>SCALE</u> 1:100 @ A3