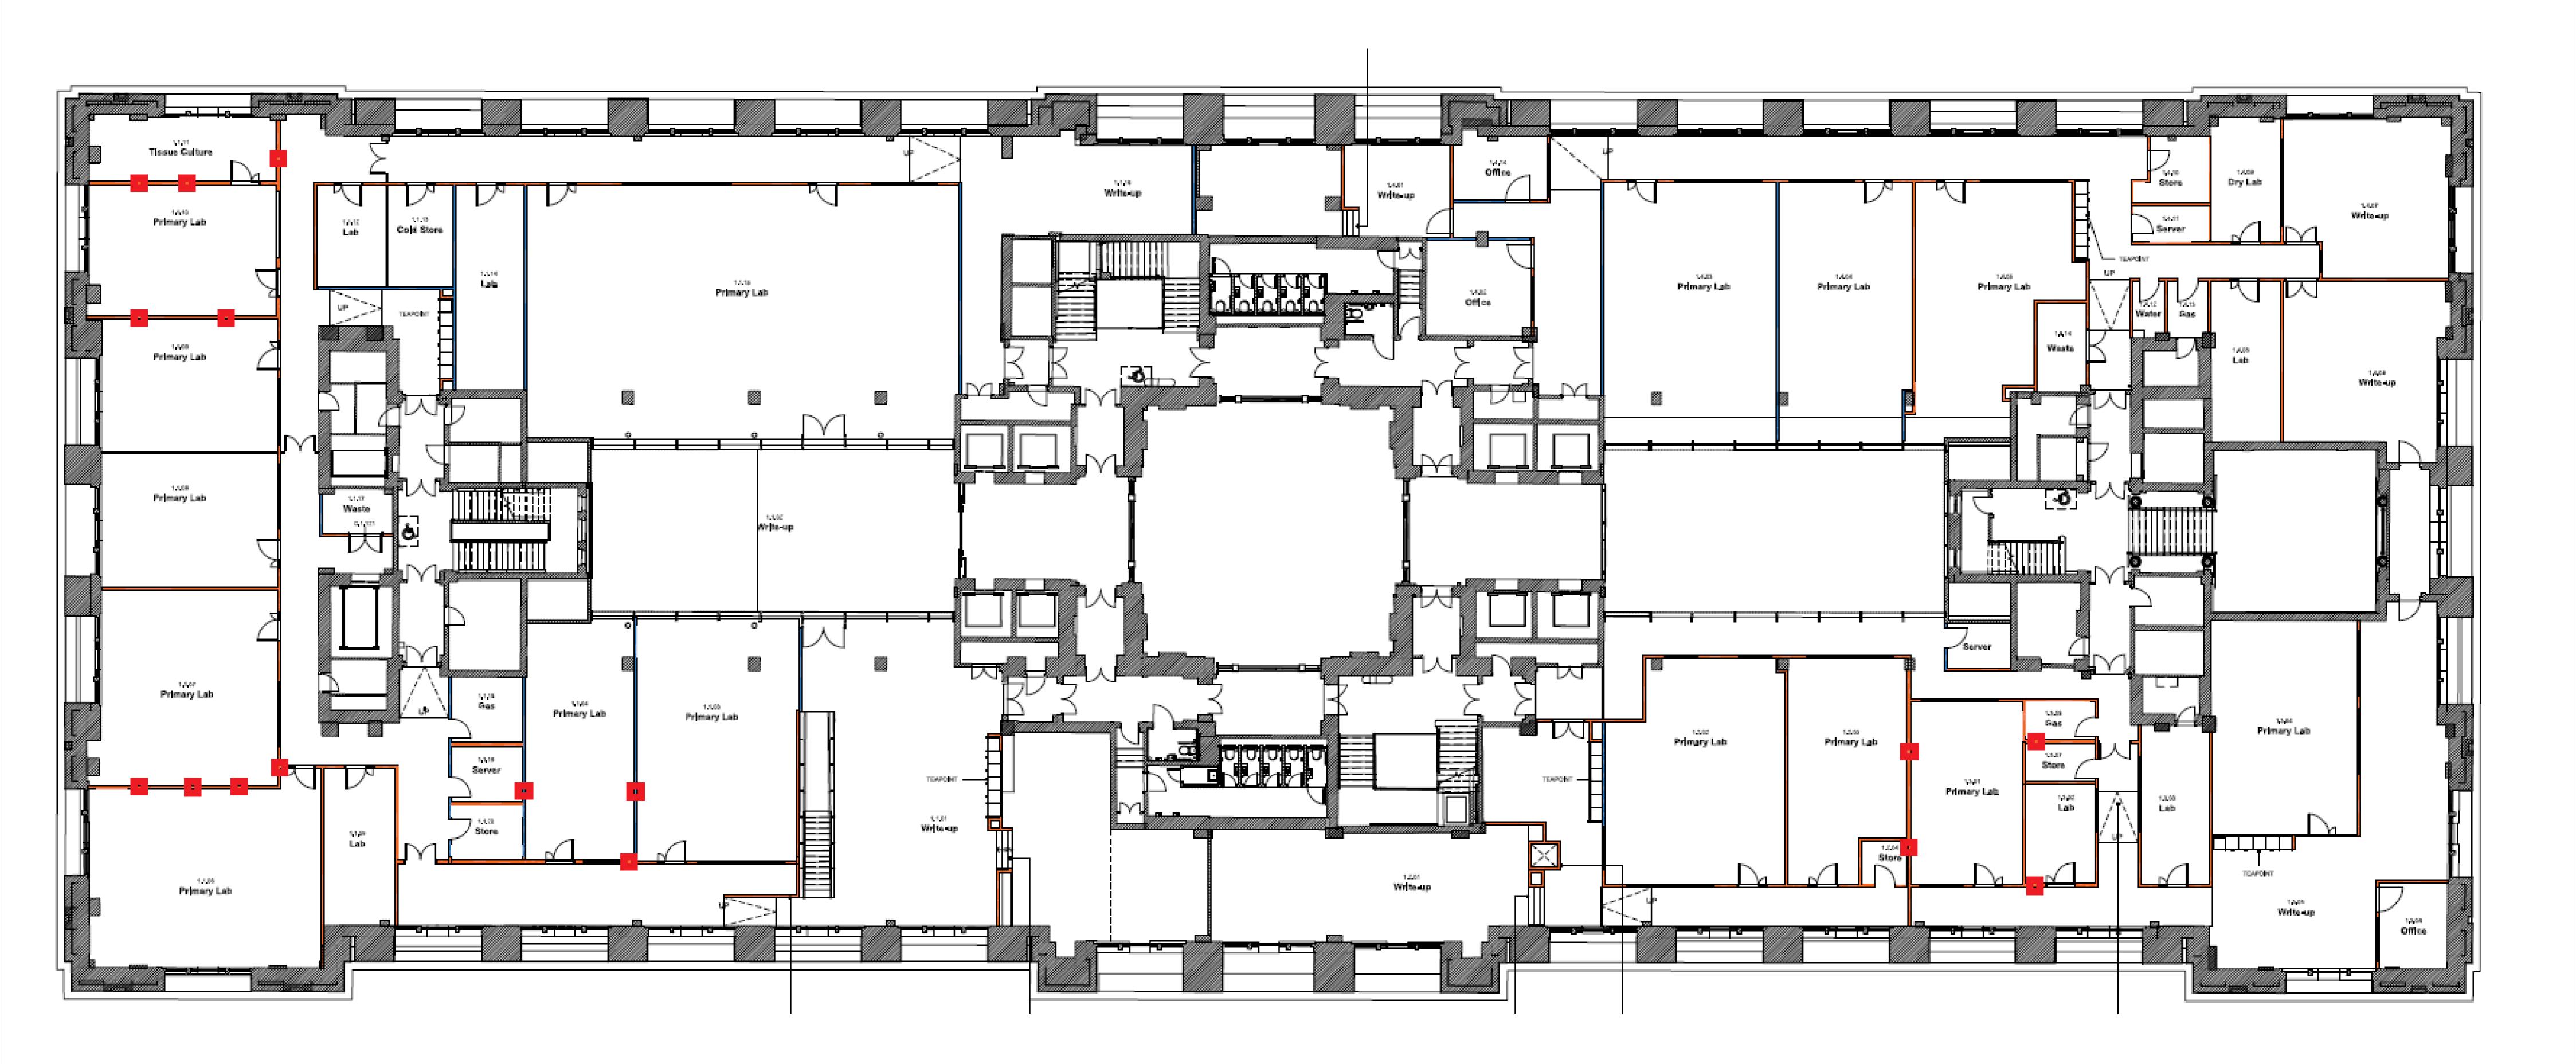

|  | <sup>Client:</sup> Oxford Victoria House Ltd.                               | Corstorphine & Wright                                       |                                                                                          |            |                |                   |               |                        |  |
|--|-----------------------------------------------------------------------------|-------------------------------------------------------------|------------------------------------------------------------------------------------------|------------|----------------|-------------------|---------------|------------------------|--|
|  | Project:<br>Victoria House                                                  | 21-27 Lar<br>020 7842                                       | London Studio<br>21-27 Lamb's Conduit Street, Holborn, London, WC1N 3NL<br>020 7842 0820 |            |                |                   |               |                        |  |
|  | Drawing Title:<br>Secondary Steelposts - First Floor<br>Status:<br>PLANNING | corstorphine-wright.com Drawing No. VTH-CWA-ZZ-01-DR-A-0492 |                                                                                          |            |                | Suitability<br>S4 |               | Revision<br><b>-01</b> |  |
|  |                                                                             | Drawn                                                       | Checked<br>ML                                                                            | Paper Size | Scale<br>1:100 | 04                | Date 20/03/20 |                        |  |
|  |                                                                             |                                                             | =                                                                                        |            |                |                   |               |                        |  |