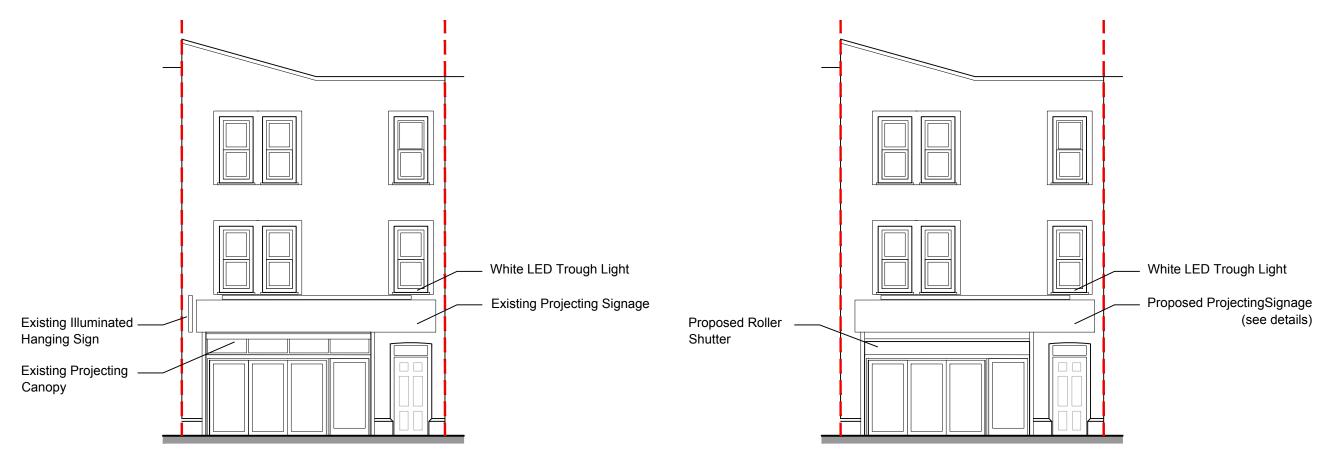

**EXISTING ELEVATION A** Pharmacy | Fleet Road PROPOSED ELEVATION A Pharmacy | Fleet Road

| do not scale from this drawing<br>all dimensions are in millimetres<br>contractor to confirm all dimensions on site<br>any discrepancies to be notified to the | Notes: Drawing is to be read in conjunction with accompanying email. This drawing remains property of Optimising Spaces and its use is for Discussion this drawing must not be reproduced or used for any other purpose including, Building Regulations or Site Works unless otherwise agreed in writing.<br>Revisions: | PLANNING                          | Project<br>Pharmacy   Fleet Road | Drawn by<br>FH |
|----------------------------------------------------------------------------------------------------------------------------------------------------------------|-------------------------------------------------------------------------------------------------------------------------------------------------------------------------------------------------------------------------------------------------------------------------------------------------------------------------|-----------------------------------|----------------------------------|----------------|
| draughtspanses in writing before work<br>commences<br>this drawing is the copyright of Optimising<br>Spaces                                                    |                                                                                                                                                                                                                                                                                                                         | scale metres 1:100<br>1 1 2 3 4 5 | Title<br>Elevation               | Job no.<br>393 |