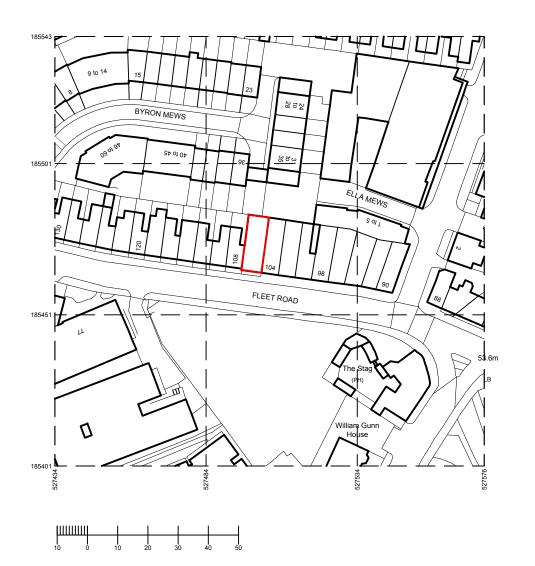

## PROPOSED LOCATION PLAN

Pharmacy | Fleet Road

| y of Optimising Spaces and its use is for Discussion this drawing must not be | PLANNING | <b>Project</b>                | <b>Drawn by</b>       | Scales            | Date            |
|-------------------------------------------------------------------------------|----------|-------------------------------|-----------------------|-------------------|-----------------|
| rwise agreed in writing.                                                      |          | Pharmacy   Fleet Road         | FH                    | 1:1250@A3         | 25/05/202       |
|                                                                               |          | <b>Title</b><br>Location Plan | <b>Job no.</b><br>393 | Drawing no.<br>02 | Revision<br>1.0 |

Notes: Drawing is to be read in conjunction with accompanying email. This drawing remains property reproduced or used for any other purpose including, Building Regulations or Site Works unless other Revisions: