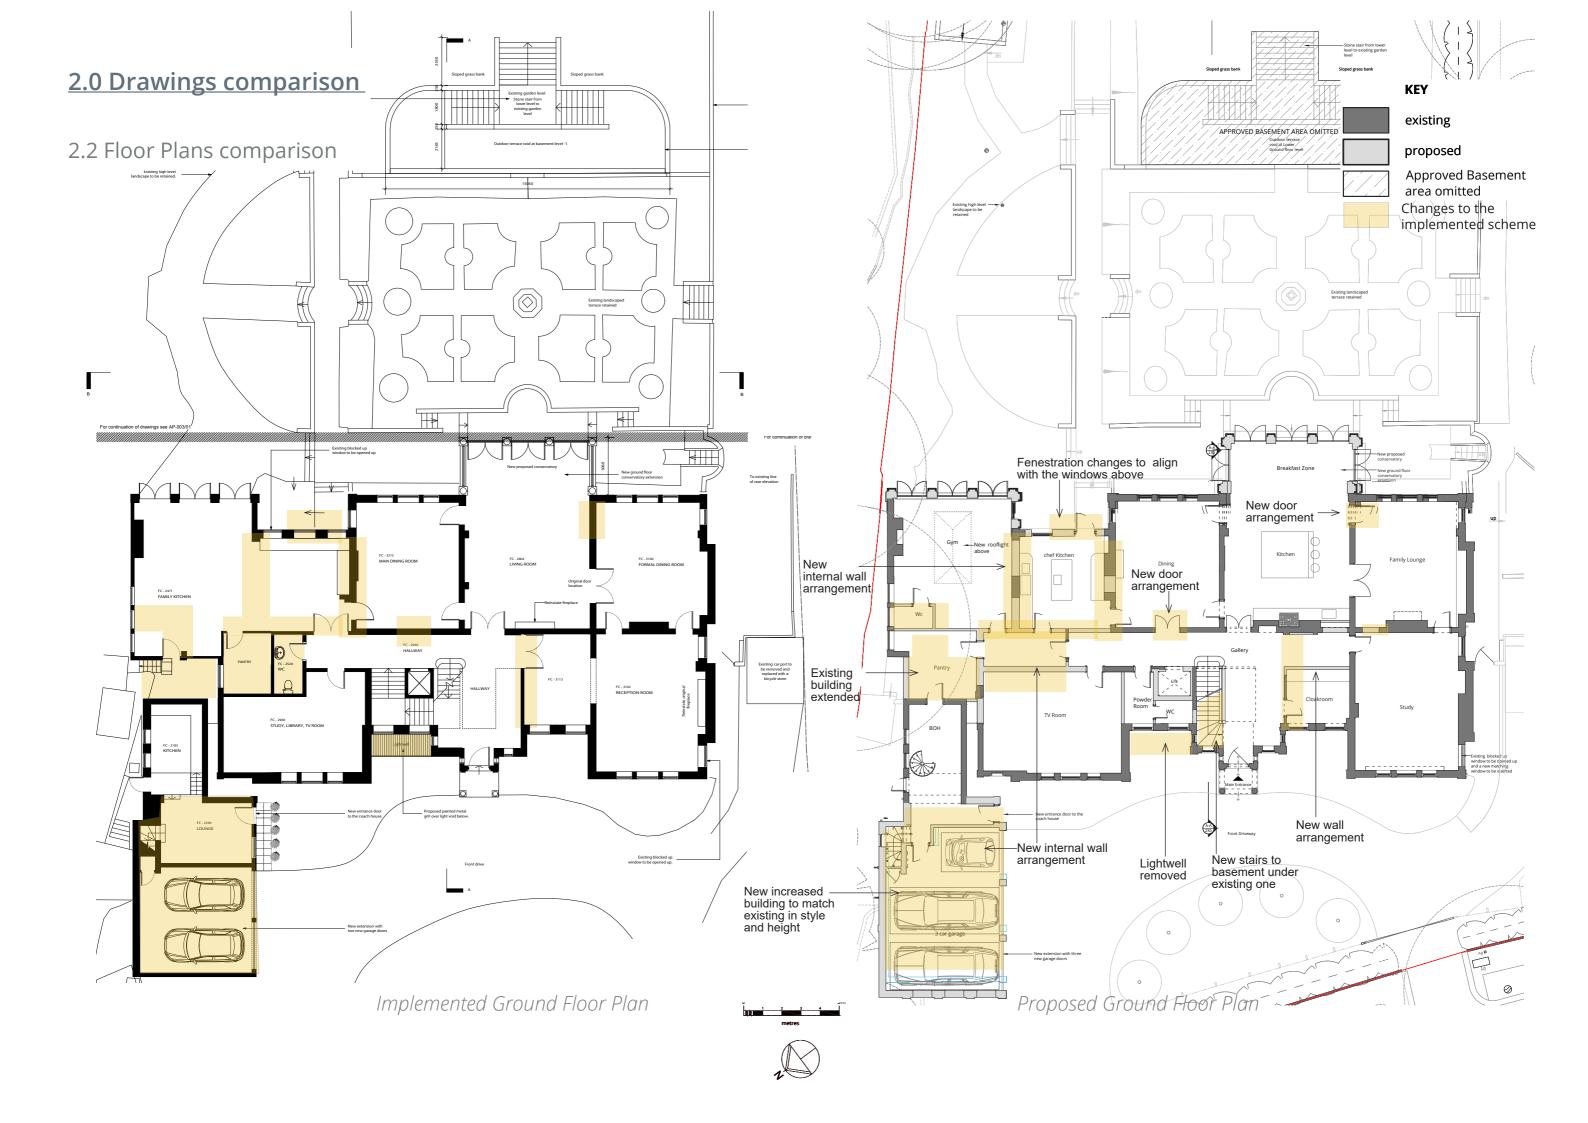

# KEY existing 2.2 Floor Plans comparison proposed Approved Basement area omitted Changes to the implemented scheme APPROVED BASEMENT AREA OMITTED Line of Ground floor level above -Existing walls Existing floor level lowered Line of Ground floor level above Lightwell removed