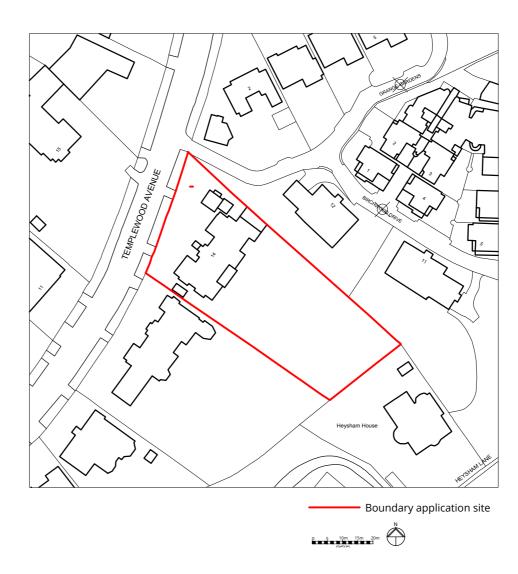

#### **Contents**



#### 1.0 Introduction

#### 2.0 Drawings comparison

- 2.1 Site Plan comparision
- 2.2 Floor plans comparison
- 2.3 Elevations comparison
- 2.4 Section comparision

#### 1.0 Introduction

This document has been prepared to accompany the S73 application and listed building application for request of changes to the implemented scheme-Ref 2013/6912/P dated 29/04/2016.

This document highlight the proposed changes to the implemented scheme.

Wolff Architects Ltd have prepared this addendum document in support of a S73 application.

This report should be read in conjunction with the drawings submitted as part of the planning package, including existing and proposed layouts. Reference should be made to the latest relevant issue sheet for a full schedule of these drawings.





#### 2.1 Site Plan comparison





Consented Site Plan







#### 2.1 Site Plan comparison





Proposed Site Plan



# KEY existing 2.2 Floor Plans comparison proposed Approved Basement area omitted Changes to the implemented scheme APPROVED BASEMENT AREA OMITTED Line of Ground floor level above -Existing walls Existing floor level lowered Line of Ground floor level above Lightwell removed

Implemented Basement Floor Plan



Proposed Basement Floor Plan

Existing walls





#### 2.2 Floor Plans comparison







Implemented First Floor Plan



Proposed First Floor Plan

# 2.2 Floor Plans comparison







Implemented Second Floor Plan



Proposed Second Floor Plan

#### 2.2 Floor Plans comparison





Implemented Roof Floor Plan



Proposed Roof Floor Plan

















#### 2.4 S