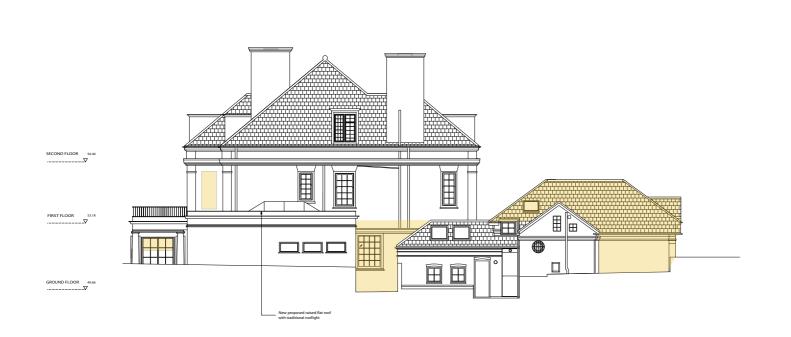

se drawings.





#### 2.1 Site Plan comparison





Consented Site Plan







#### 2.1 Site Plan comparison





Proposed Site Plan



# KEY existing 2.2 Floor Plans comparison proposed Approved Basement area omitted Changes to the implemented scheme APPROVED BASEMENT AREA OMITTED Line of Ground floor level above -Existing walls Existing floor level lowered Line of Ground floor level above Lightwell removed

Implemented Basement Floor Plan



Proposed Basement Floor Plan

Existing walls





#### 2.2 Floor Plans comparison







Implemented First Floor Plan



Proposed First Floor Plan

# 2.2 Floor Plans comparison







Implemented Second Floor Plan



Proposed Second Floor Plan

#### 2.2 Floor Plans comparison





Implemented Roof Floor Plan



Proposed Roof Floor Plan

















#### 2.4 Sections comparison