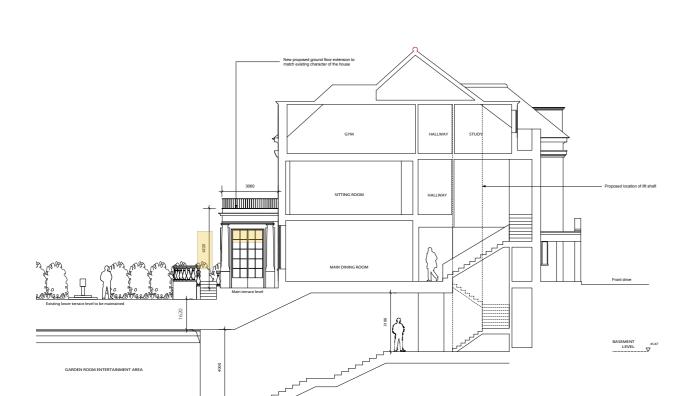

an comparison





Consented Site Plan







#### 2.1 Site Plan comparison





Proposed Site Plan



# KEY existing 2.2 Floor Plans comparison proposed Approved Basement area omitted Changes to the implemented scheme APPROVED BASEMENT AREA OMITTED Line of Ground floor level above -Existing walls Existing floor level lowered Line of Ground floor level above Lightwell removed

Implemented Basement Floor Plan



Proposed Basement Floor Plan

Existing walls





#### 2.2 Floor Plans comparison







Implemented First Floor Plan



Proposed First Floor Plan

# 2.2 Floor Plans comparison







Implemented Second Floor Plan



Proposed Second Floor Plan

#### 2.2 Floor Plans comparison





Implemented Roof Floor Plan



Proposed Roof Floor Plan

















#### 2.4 Sections comparison