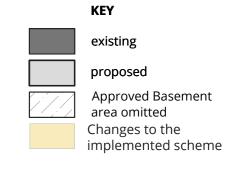

# KEY existing 2.2 Floor Plans comparison proposed Approved Basement area omitted Changes to the implemented scheme APPROVED BASEMENT AREA OMITTED Line of Ground floor level above -Existing walls Existing floor level lowered Line of Ground floor level above Lightwell removed