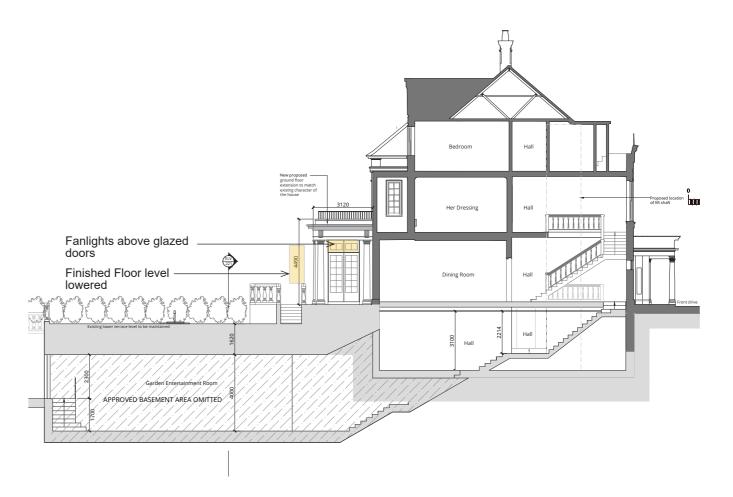

omparison





Consented Site Plan







#### 2.1 Site Plan comparison





Proposed Site Plan



# KEY existing 2.2 Floor Plans comparison proposed Approved Basement area omitted Changes to the implemented scheme APPROVED BASEMENT AREA OMITTED Line of Ground floor level above -Existing walls Existing floor level lowered Line of Ground floor level above Lightwell removed

Implemented Basement Floor Plan



Proposed Basement Floor Plan

Existing walls





#### 2.2 Floor Plans comparison







Implemented First Floor Plan



Proposed First Floor Plan

# 2.2 Floor Plans comparison







Implemented Second Floor Plan



Proposed Second Floor Plan

#### 2.2 Floor Plans comparison





Implemented Roof Floor Plan



Proposed Roof Floor Plan

















#### 2.4 Sections comparison