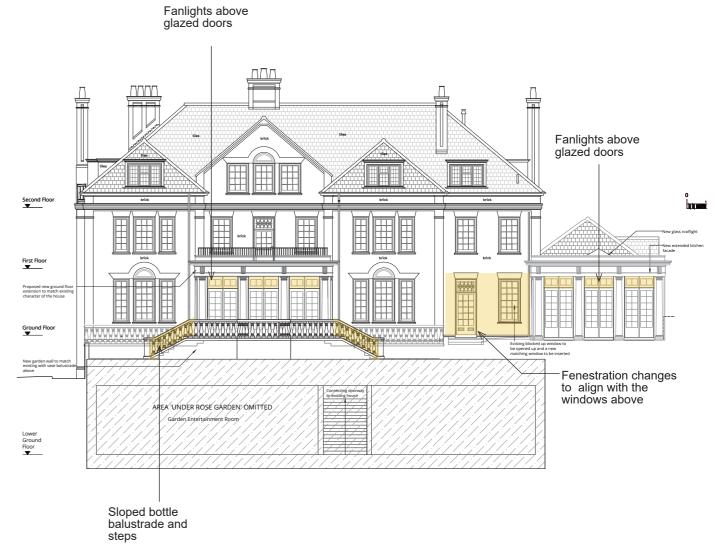

#### 2.0 Drawings comparison

- 2.1 Site Plan comparision
- 2.2 Floor plans comparison
- 2.3 Elevations comparison
- 2.4 Section comparision

This document highlight the proposed changes to the implemented scheme.

Wolff Architects Ltd have prepared this addendum document in support of a S73 application.

This report should be read in conjunction with the drawings submitted as part of the planning package, including existing and proposed layouts. Reference should be made to the latest relevant issue sheet for a full schedule of these drawings.