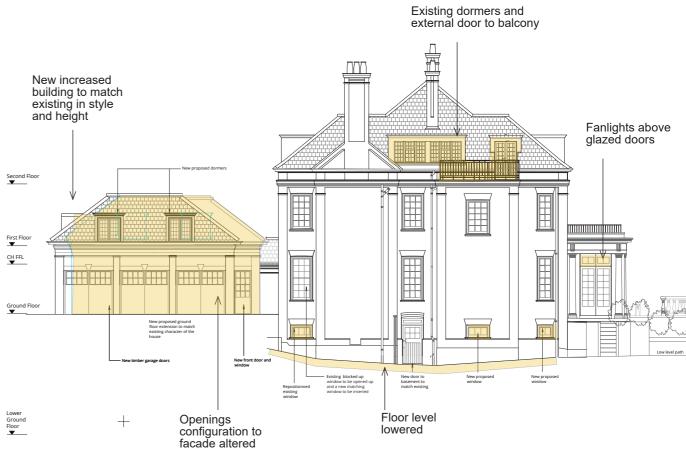

#### 2.0 Drawings comparison

- 2.1 Site Plan comparision
- 2.2 Floor plans comparison
- 2.3 Elevations comparison
- 2.4 Section comparision

This document highlight the proposed changes to the implemented scheme.

Wolff Architects Ltd have prepared this addendum document in support of a S73 application.

This report should be read in conjunction with the drawings submitted as part of the planning package, including existing and proposed layouts. Reference should be made to the latest relevant issue sheet for a full schedule of these drawings.