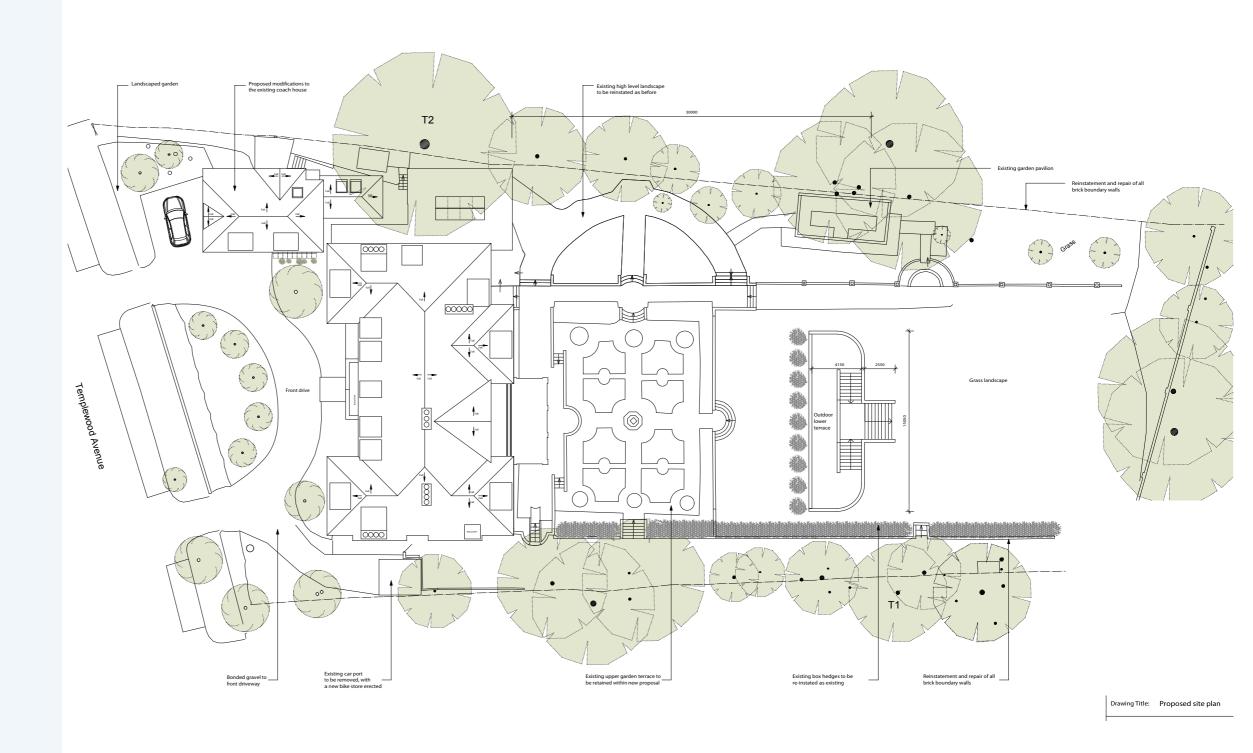

oduction

#### 2.0 Drawings comparison

- 2.1 Site Plan comparision
- 2.2 Floor plans comparison
- 2.3 Elevations comparison
- 2.4 Section comparision

#### 1.0 Introduction

This document has been prepared to accompany the S73 application and listed building application for request of changes to the implemented scheme-Ref 2013/6912/P dated 29/04/2016.

This document highlight the proposed changes to the implemented scheme.

Wolff Architects Ltd have prepared this addendum document in support of a S73 application.

This report should be read in conjunction with the drawings submitted as part of the planning package, including existing and proposed layouts. Reference should be made to the latest relevant issue sheet for a full schedule of these drawings.





#### 2.1 Site Plan comparison





Consented Site Plan







#### 2.1 Site Plan comparison





Proposed Site Plan



# KEY existing 2.2 Floor Plans comparison proposed Approved Basement area omitted Changes to the implemented scheme APPROVED BASEMENT AREA OMITTED Line of Ground floor level above -Existing walls Existing floor level lowered Line of Ground floor level above Lightwell removed

Implemented Basement Floor Plan



Proposed Basement Floor Plan

Existing walls





#### 2.2 Floor Plans comparison







Implemented First Floor Plan



Proposed First Floor Plan

# 2.2 Floor Plans comparison







Implemented Second Floor Plan



Proposed Second Floor Plan

#### 2.2 Floor Plans comparison





Implemented Roof Floor Plan



Proposed Roof Floor Plan

















#### 2.4 Sections comparison