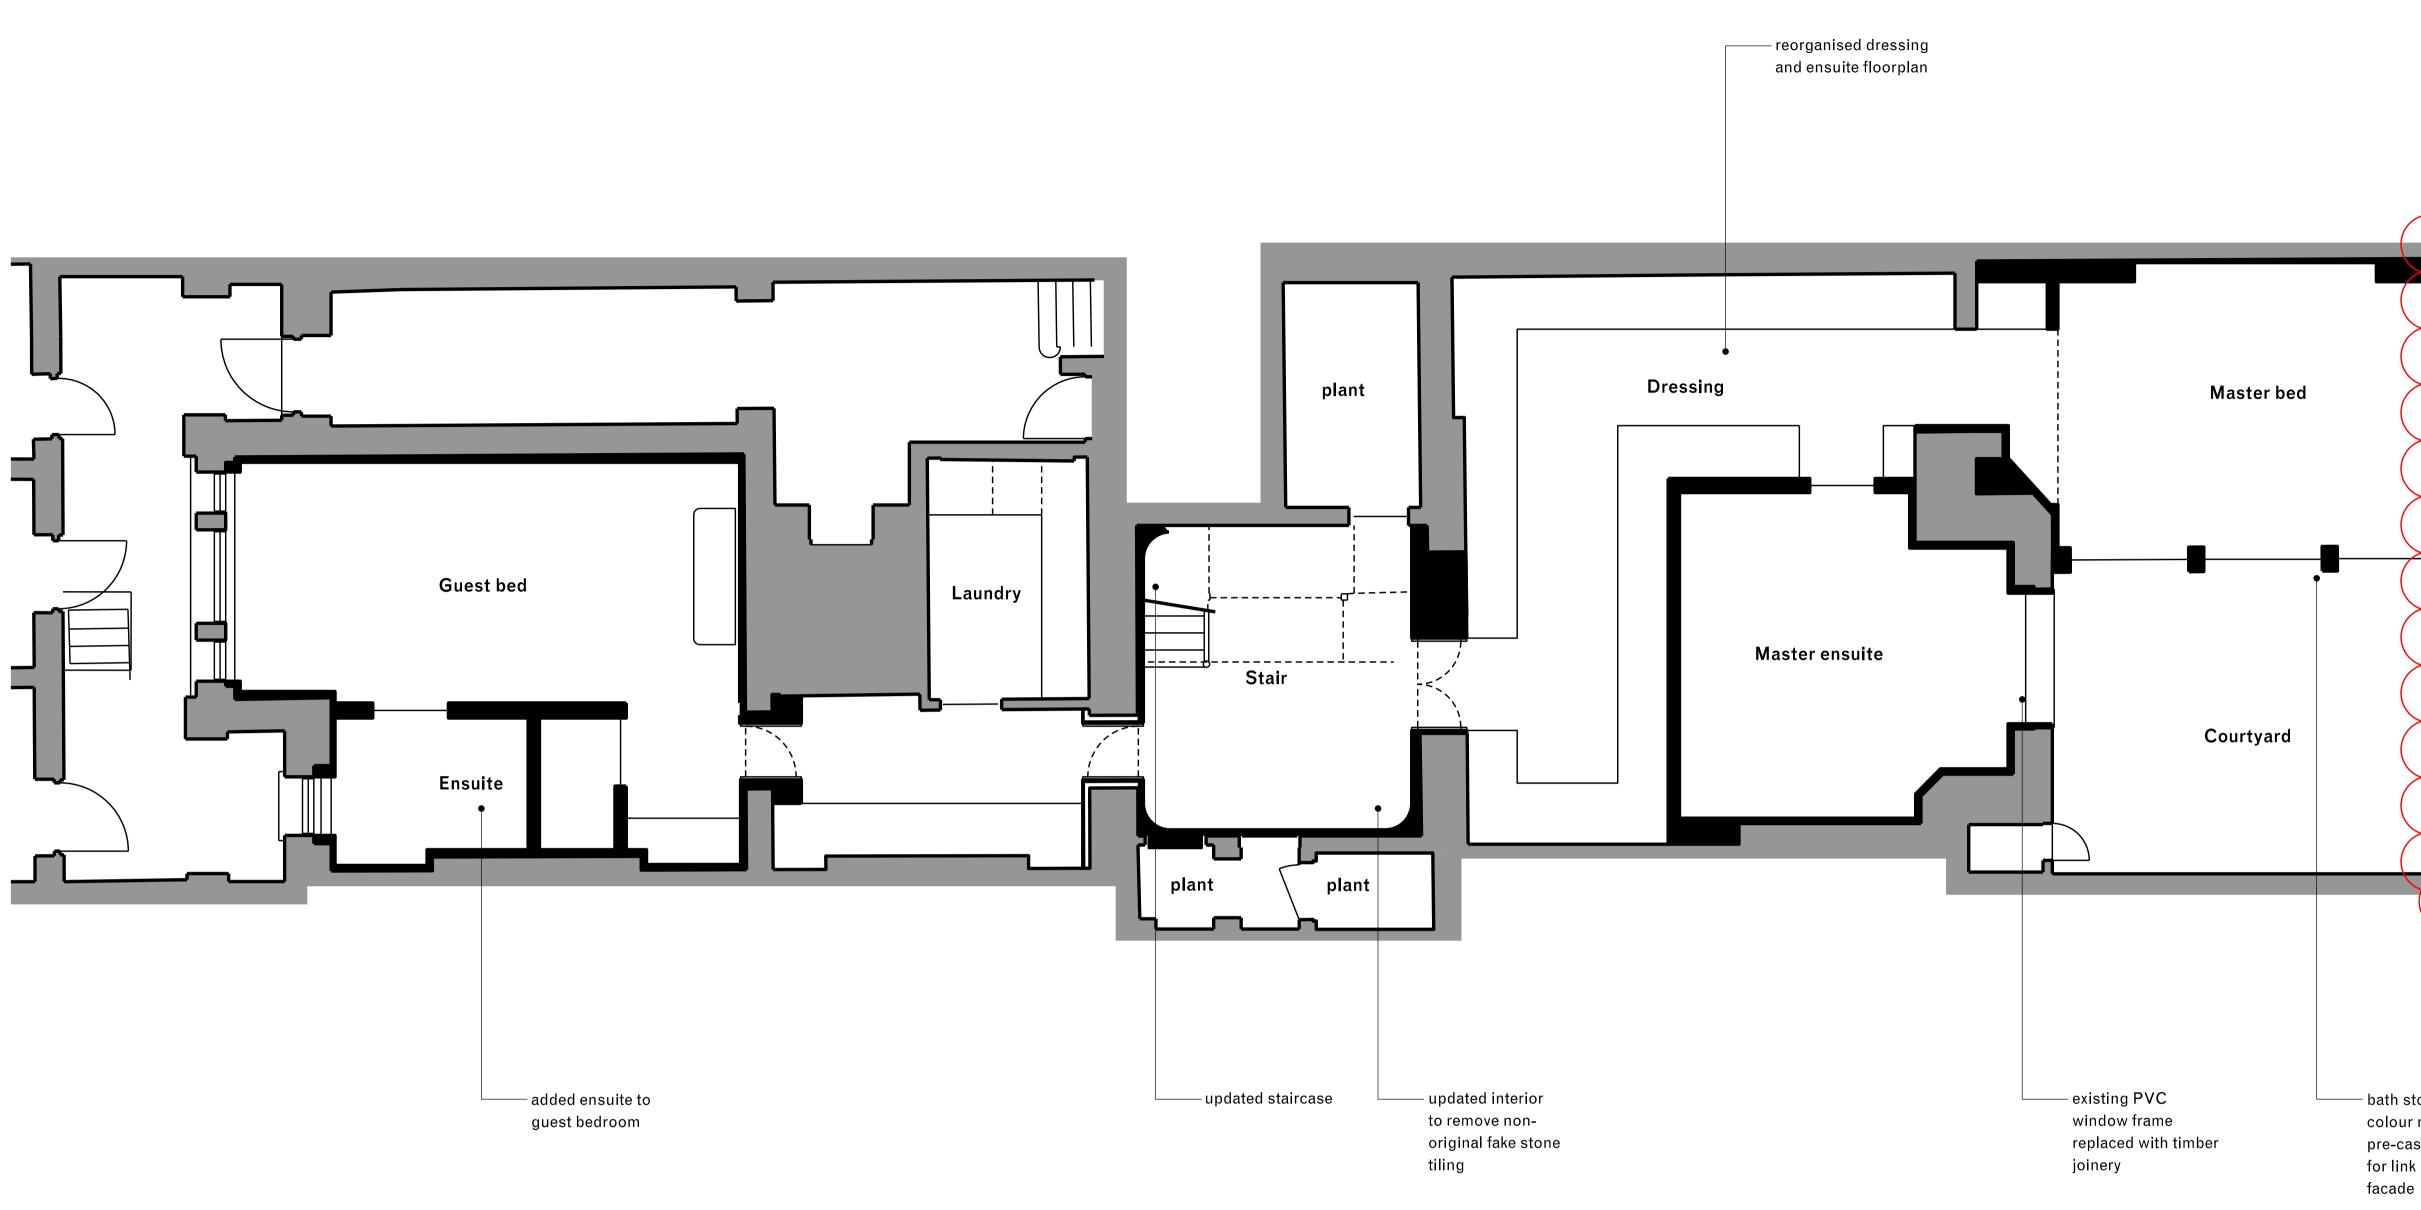

Do not scale from drawings. Errors to be reported immediately to the Architect. To be read in conjuntion with all relevant Architects', Services and Structural Engineers' drawings. All existing site, tree and building information has been compiled from different sources. All dimensions to be checked on site. Existing New --- Demolition ─ ─ ─ Soft strlp Site boundary WC Closet Stair . - - - - - . Gym Office \_\_\_\_\_ recentred door \_\_\_\_\_ opening 03 13/07/24 Planning amendment JC JPC DMu JPC DMu JPC 02 26/04/24 Stage 03 issue bath stone or 01 23/01/23 Stage 02 issue Rev. Date Description Drawn Check

General notes:

Do not scale from drawings.

colour matched pre-cast elements for link building

> N 2.5 WENDOVER \_STUDIO 7 Cambridge Gate London NW1 4JX wendoverpartners.com Project Project number 051 3 Cambridge Gate Flat 1 Client Mr O Tikhturov & Ms A Radchenko © Wendover Studio Ltd. Drawing name Drawing number Proposed drawings 11\_02 Lower ground floor plan