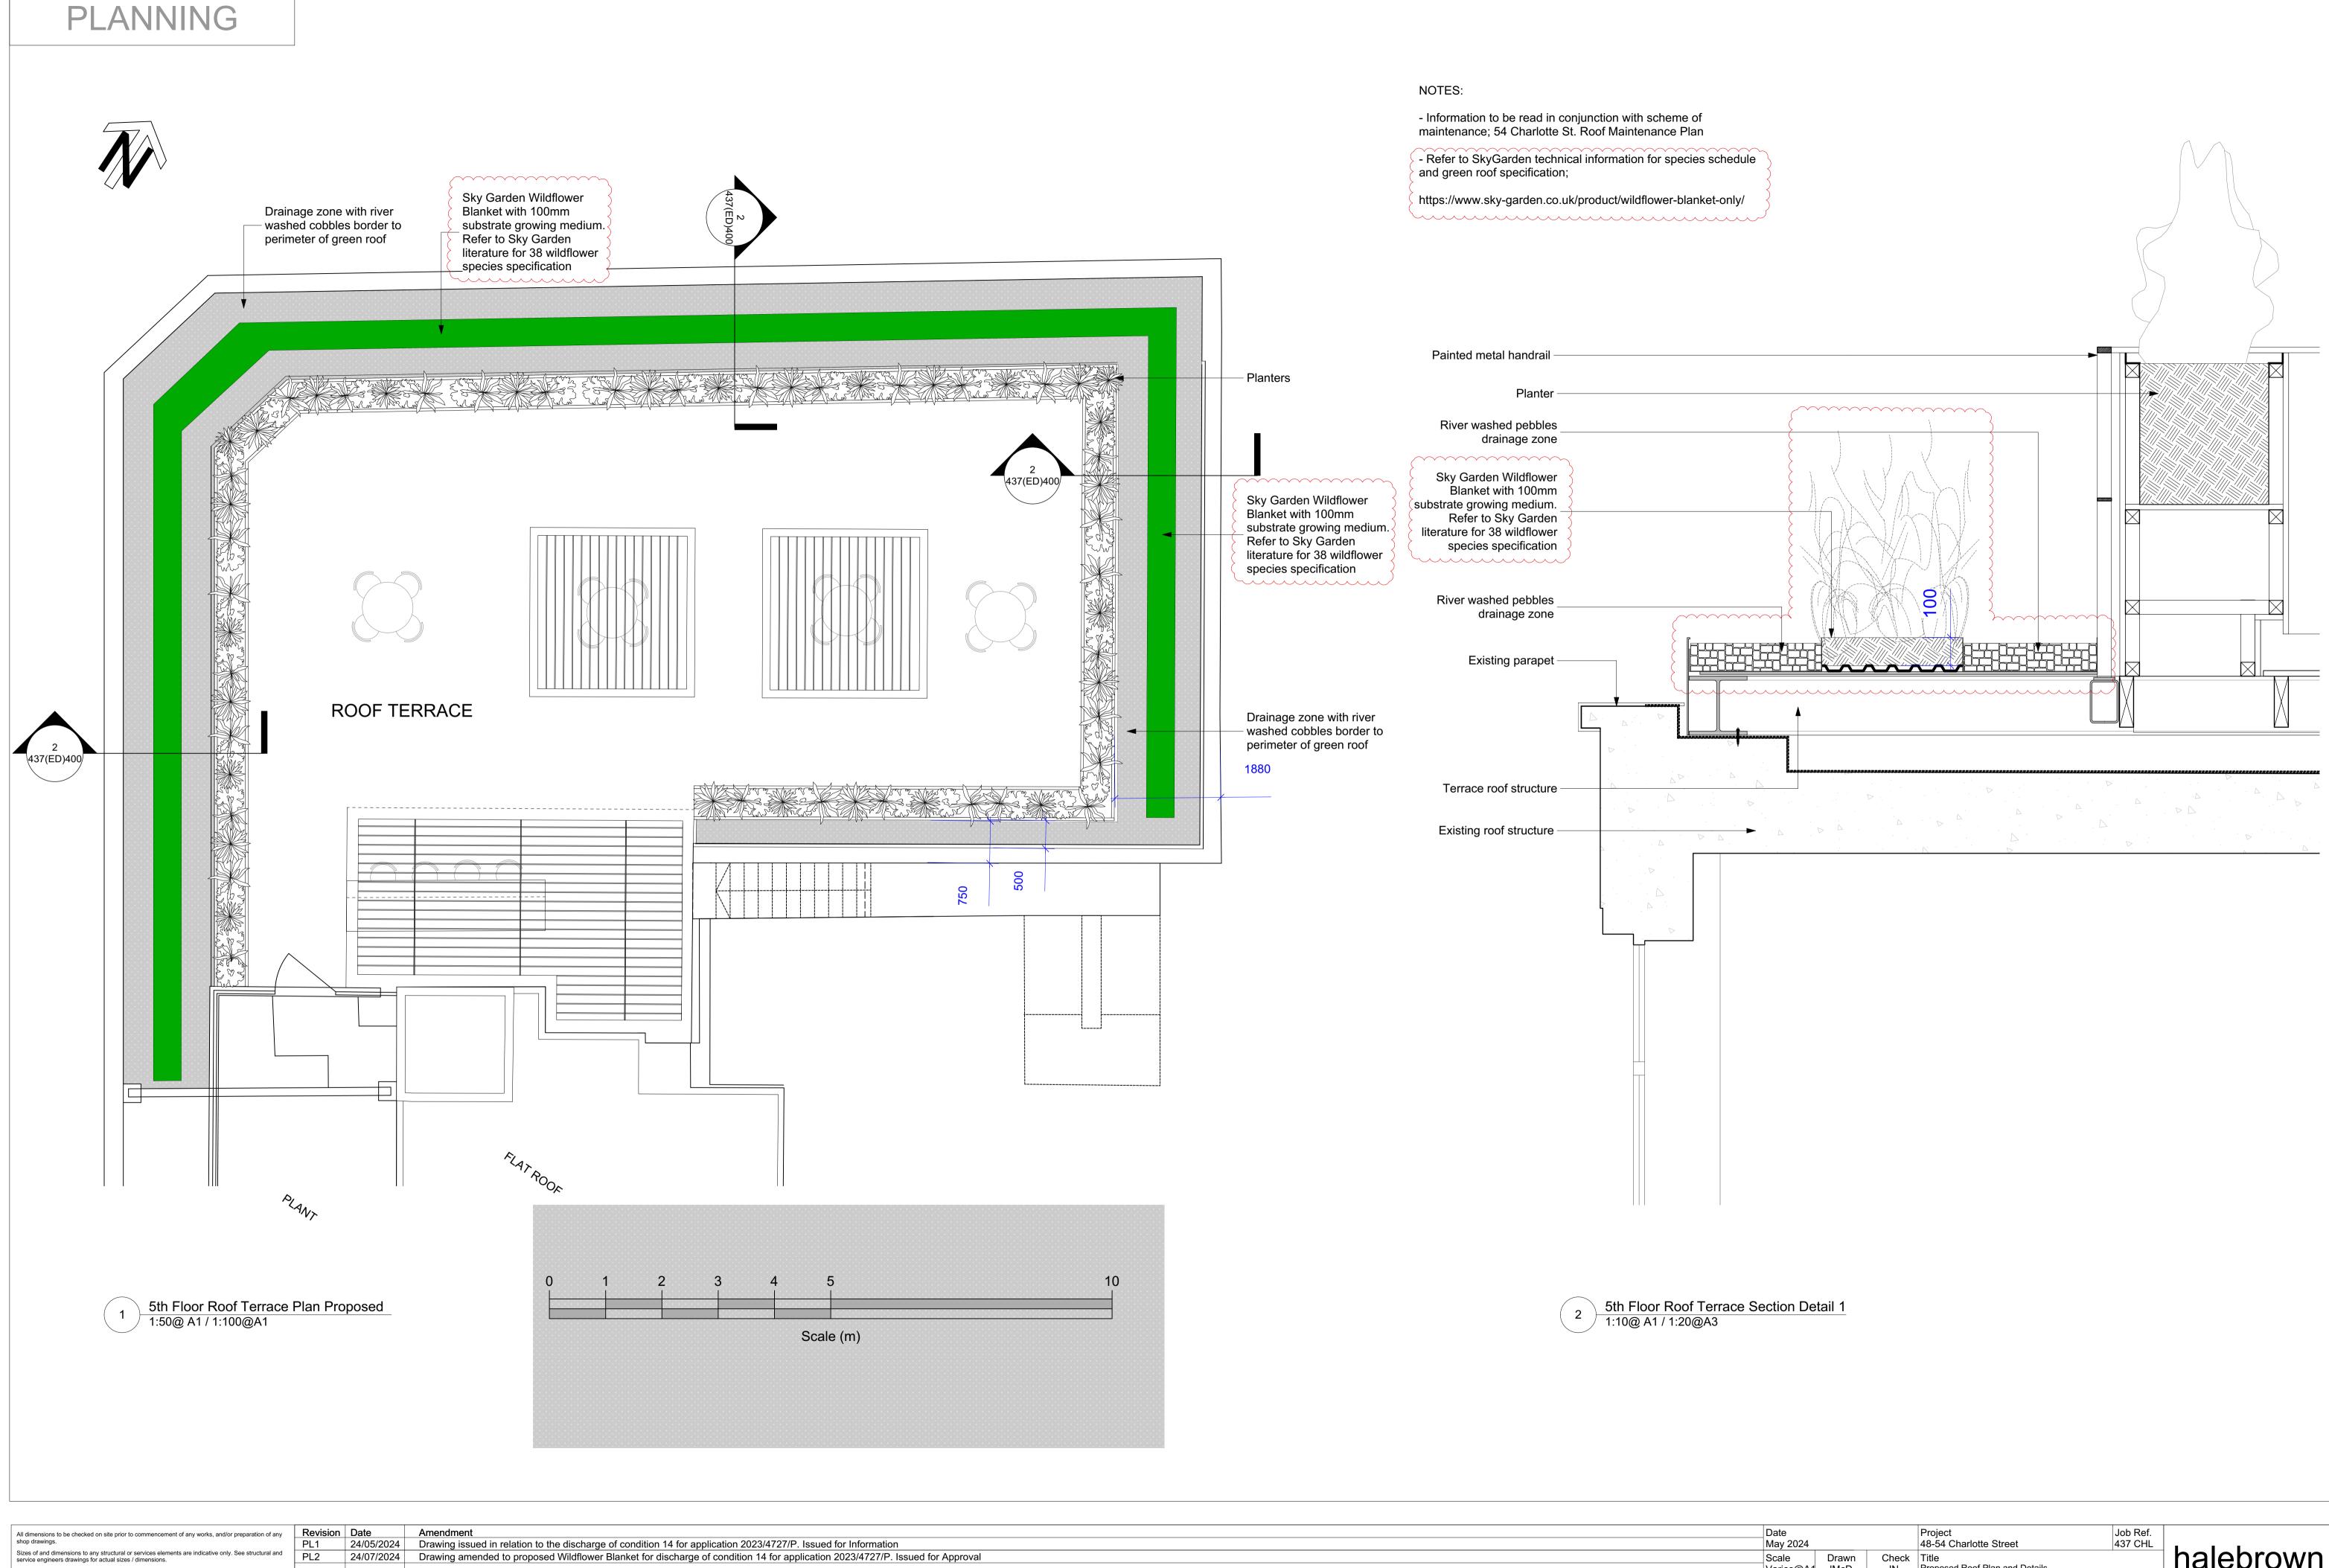

| All dimensions to be checked on site prior to commencement of any works, and/or preparation of any shop drawings.                                                | Revision D | Date<br>24/05/2024 | Amendment Drawing issued in relation to the discharge of condition 14 for application 2023/4727/P. Issued for Information     | Date<br>May 2024                                                                             |                              | Project 48-54 Charlotte Street  | Job Ref. |            |
|------------------------------------------------------------------------------------------------------------------------------------------------------------------|------------|--------------------|-------------------------------------------------------------------------------------------------------------------------------|----------------------------------------------------------------------------------------------|------------------------------|---------------------------------|----------|------------|
| Sizes of and dimensions to any structural or services elements are indicative only. See structural and service engineers drawings for actual sizes / dimensions. |            |                    | Drawing amended to proposed Wildflower Blanket for discharge of condition 14 for application 2023/4727/P. Issued for Approval | Scale                                                                                        | Drawn Check                  | Title                           | TOT OHE  | halebrown  |
| This drawing to be read in conjunction with all other Architect's drawings, specifications and other Consultants' information.                                   |            |                    |                                                                                                                               | Varies@A1                                                                                    | JMcD JN                      | Proposed Roof Plan and Details  |          |            |
| All proprietary systems shown on this drawing are to be installed strictly in accordance with the Manufacturers/Suppliers recommended details.                   |            |                    |                                                                                                                               | Status PLANNING                                                                              | Client Ref                   | Drwg. no.<br>437(ED)400         | PL2      | architects |
| Any discrepancies between information shown on this drawing and any other contract information or                                                                |            |                    |                                                                                                                               | Hale Brown Architects Ltd. Unit 1.04, Edinburgh House, 170 Kennington Lane, London, SE11 5DP |                              |                                 |          |            |
| manufacturers/suppliers recommendations is to be brought to the attention of the Architect.                                                                      |            |                    |                                                                                                                               | <b>T</b> : 020 3735 744                                                                      | 42 <b>E:</b> <u>mail@hal</u> | ebrown.com W: www.halebrown.com |          |            |