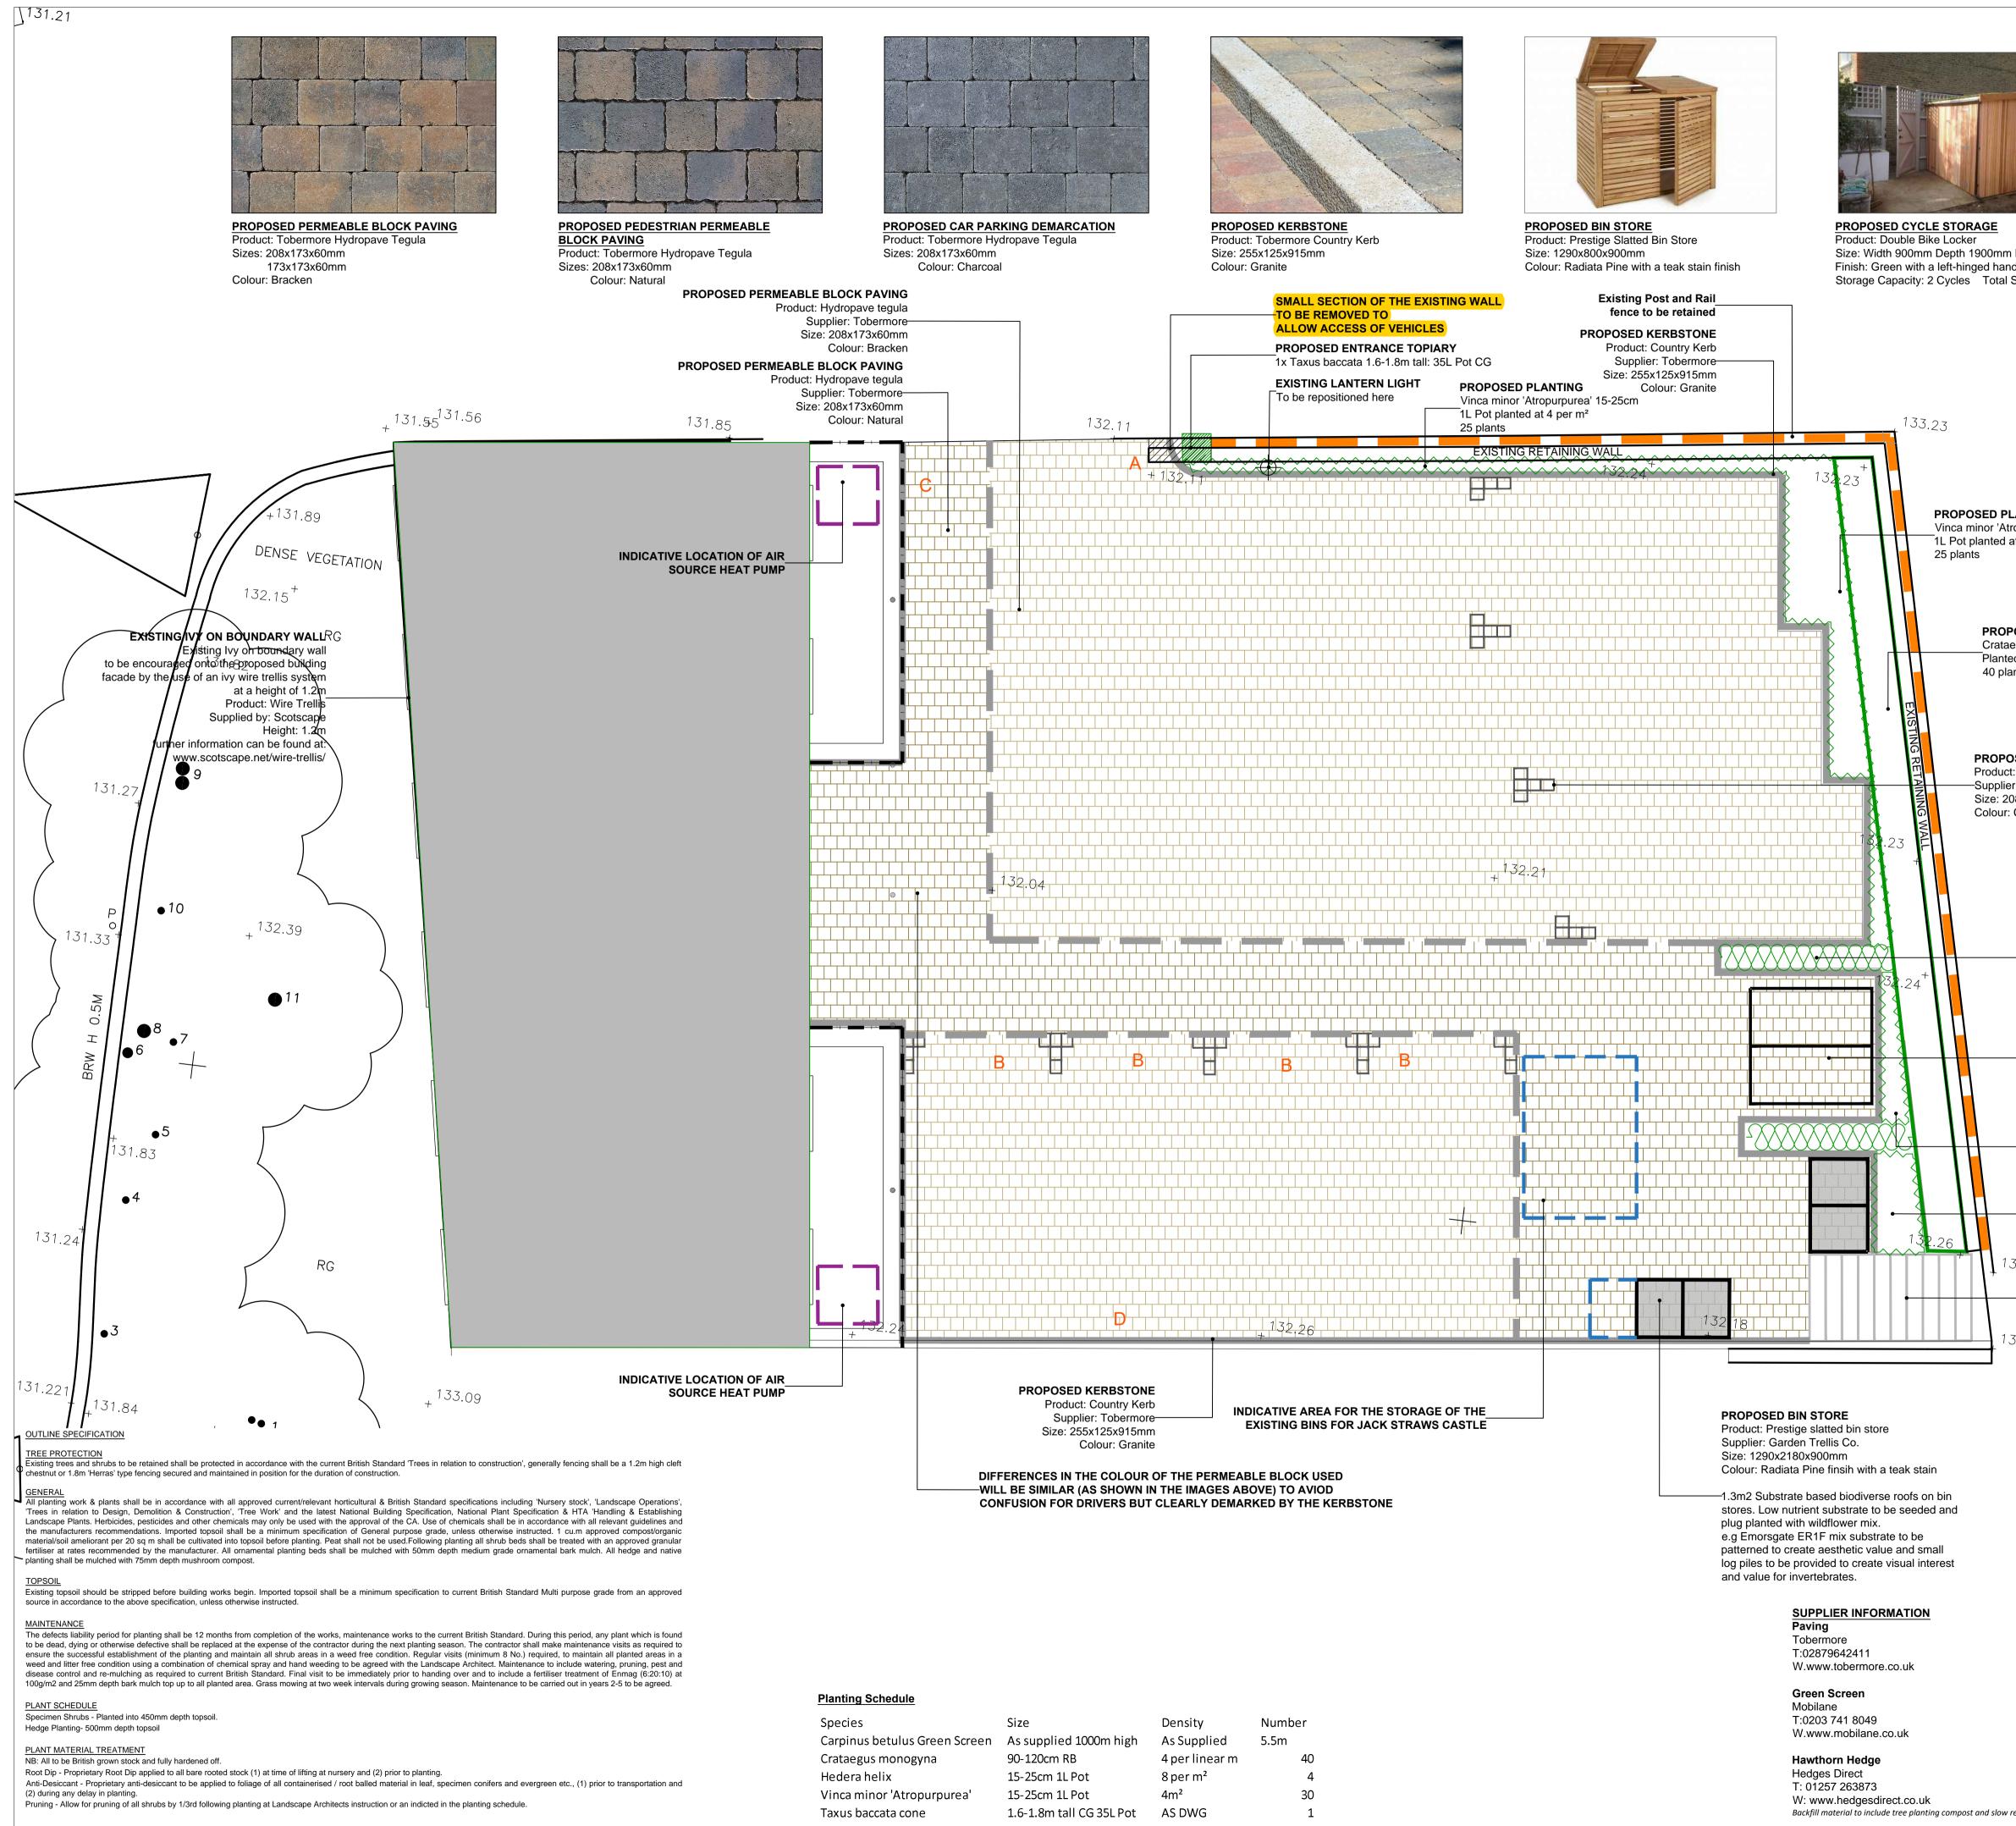

|                                                                                                                                                                                 |                                                        | L Noto                                                                                                                                                                                     |                                             |
|---------------------------------------------------------------------------------------------------------------------------------------------------------------------------------|--------------------------------------------------------|--------------------------------------------------------------------------------------------------------------------------------------------------------------------------------------------|---------------------------------------------|
|                                                                                                                                                                                 |                                                        | Note:<br>The material contained in this d<br>reproduced from an Ordnance S<br>permissionof the Controller of H<br>Office. Crown Copyright Licence                                          | Survey map with<br>ler Majesty's Stationery |
|                                                                                                                                                                                 | Key                                                    | PROPOSED PERMEABLE I<br>Product: Hydropave Tegula<br>Supplier: Tobermore<br>Size: 208x173x60mm<br>Colour: Bracken<br>Or similar approved                                                   | BLOCK PAVING                                |
| Height 1205mm<br>dle.<br>Storage 4 Cycles                                                                                                                                       |                                                        | PROPOSED PEDESTRIAN<br>BLOCK PAVING<br>Product: Hydropave Tegula<br>Supplier: Tobermore<br>Size: 208x173x60mm<br>Colour: Natural<br>Or similar approved                                    | PERMEABLE                                   |
|                                                                                                                                                                                 |                                                        | PROPOSED CAR PARKING<br>PERMEABLE BLOCK PAVI<br>Product: Hydropave Tegula<br>Supplier: Tobermore<br>Size: 208x173x60mm<br>Colour: Charcoal<br>Or similar approved                          |                                             |
| <b>_ANTING</b><br>ropurpurea' 15-25cm<br>at 4 per m²                                                                                                                            |                                                        | PROPOSED KERB EDGING<br>Product: Country Kerb<br>Supplier: Tobermore<br>Size: 255x125x915mm<br>Colour: Granite<br>Or simimar approved                                                      | -                                           |
| P <b>OSED HAWTHORN HEDGE</b><br>egus monogyna 90-120cm RB                                                                                                                       |                                                        | PROPOSED FLUSH KERB<br>Product: Country Kerb<br>Supplier: Tobermore<br>Size: 255x125x915mm<br>Colour: Granite<br>Or simimar approved<br>PROPOSED RAILINGS                                  | <u>EDGING</u>                               |
| ed at 4 per liner metre<br>ints                                                                                                                                                 |                                                        | To architects details<br><b>PROPOSED HAWTHORN H</b><br>Crataegus monogyna 90-120<br>planted at 4 per linear metre<br>into irrigated troughs<br>available from Hedges Direct                | 0cm RB                                      |
| <b>DSED CAR PARKING DEMARCATION</b><br>I: Hydropave Tegula<br>I: Tobermore<br>D8x173x60mm                                                                                       | $\left[ \begin{array}{c} \\ \\ \end{array} \right]$    | PROPOSED PLANTING<br>Vinca minor 'Atropurpurea' 19<br>planted at 4 per m <sup>2</sup>                                                                                                      | 5-25cm 1L Pot                               |
| Charcoal                                                                                                                                                                        |                                                        | EXISTING METAL STEPS<br>To be retained                                                                                                                                                     |                                             |
| A 203                                                                                                                                                                           |                                                        | EXISTING POST AND RAIL<br>To be retained                                                                                                                                                   | FENCE                                       |
| PROPOSED GREEN SCREEN<br>Product: Carpinus betulus Green Screen<br>Supplier: Mobilane<br>Size: 1000mm high                                                                      |                                                        | PROPOSED ENTRANCE TO<br>Taxus baccata cone<br>1.6m - 1.8m tall 35L Pot CG                                                                                                                  | DPIARY                                      |
| Fixing: On 5mm galvanised steel framework<br>secured with wooden posts<br><b>PROPOSED BICYCLE STORE</b><br>Product: Double Bike Locker                                          | 10000                                                  | PROPOSED GREEN SCREE<br>Carpinus betulus Green Scre<br>1000mm high                                                                                                                         |                                             |
| Supplier: Cyclehoop<br>Size: Width: 900mm Depth 1900mm<br>Height: 1205mm<br>Finish: Green with Left Hinged                                                                      | $\bigcirc$                                             | EXISTING LANTERN LIGHT<br>To be repositioned on site                                                                                                                                       | -                                           |
| Storage Capacity: 2 Bicycles Per Locker<br>Total Storage: 4 Bicycles<br><b>PROPOSED PLANTING</b><br>Hedera helix' 15-25cm<br>1L Pot planted at 4 per m <sup>2</sup><br>4 plants |                                                        | PROPOSED CYCLE STAND<br>Product: Double Bike Locker<br>Supplier: cyclehoop<br>Size: Width: 900mm Height 1<br>Finish: Green with left hinged<br>Total of 2 Storage Lockers of               | 205mm Depth: 1900mm                         |
| PROPOSED PLANTING<br>Vinca minor 'Atropurpurea' 15-25cm<br>1L Pot planted at 4 per m <sup>2</sup><br>5 plants                                                                   |                                                        | PROPOSED BIN STORE<br>Product: Prestige slatted bin<br>Size: 1290x2180x900mm<br>Supplier: Garden Trellis Co.<br>Colour: In a Radiata Pine fini<br>To fit a 140l wheelie bin, a fre         | store<br>sh with a teak stain               |
| EXISTING METAL STEPS                                                                                                                                                            |                                                        | caddy and a free-standing re<br>of refuse<br>Or similar approved                                                                                                                           | ceptacle for the storage                    |
| 33.98                                                                                                                                                                           | REV R,                                                 | 16.04.2021, Minor amendments DC                                                                                                                                                            |                                             |
|                                                                                                                                                                                 | REV M,<br>REV L, (<br>REV K,<br>revision               | 16.04.2021, Minor amendments DC<br>26.04.2018, Light wells increased & Ca<br>06.04.2018, Minor amendment to the Ix<br>03.04.2018, Amendments to cycle stor<br>/ date / description / drawn | vy Trellis System                           |
|                                                                                                                                                                                 | 399 Silb<br>Milton Ka<br>MK9 2Ał<br>T 01908<br>F 01908 | ter House<br>ury Boulevard<br>eynes<br>H<br>3 303701<br>3 303701<br>.enplan.net                                                                                                            | olan                                        |
| <b>Yew Topiary</b><br>Hedges Direct<br>T: 01257 263873<br>W: www.hedgesdirect.co.uk                                                                                             | client<br>Alba<br>project                              | Albany Group                                                                                                                                                                               |                                             |
| <b>Bin Store</b><br>The Garden Trellis Co.<br>T: 01255 688361                                                                                                                   | Jack                                                   | Straws Castle                                                                                                                                                                              | 1:100 @ A3<br>date<br>26.04.2018            |
| W.www.gardentrellis.co.uk<br><b>Bike Locker</b><br>Cyclehoop                                                                                                                    | <sup>title</sup><br>Hard                               | and Soft                                                                                                                                                                                   | drawn<br>S.J.S                              |
| T:02086991338<br>W.www.cyclehoop.com<br>Ivy Trellis System                                                                                                                      |                                                        | Iscape Proposals                                                                                                                                                                           | checked<br>R.J.H<br>revision                |
| Scotscape<br>T:02082545000<br>W.www.scotscape.net                                                                                                                               |                                                        | 681-200-01                                                                                                                                                                                 | R                                           |
|                                                                                                                                                                                 |                                                        | SCALE FROM THIS DWG I DRAWING SI                                                                                                                                                           | UBJECT TO COPYRIGHT©                        |