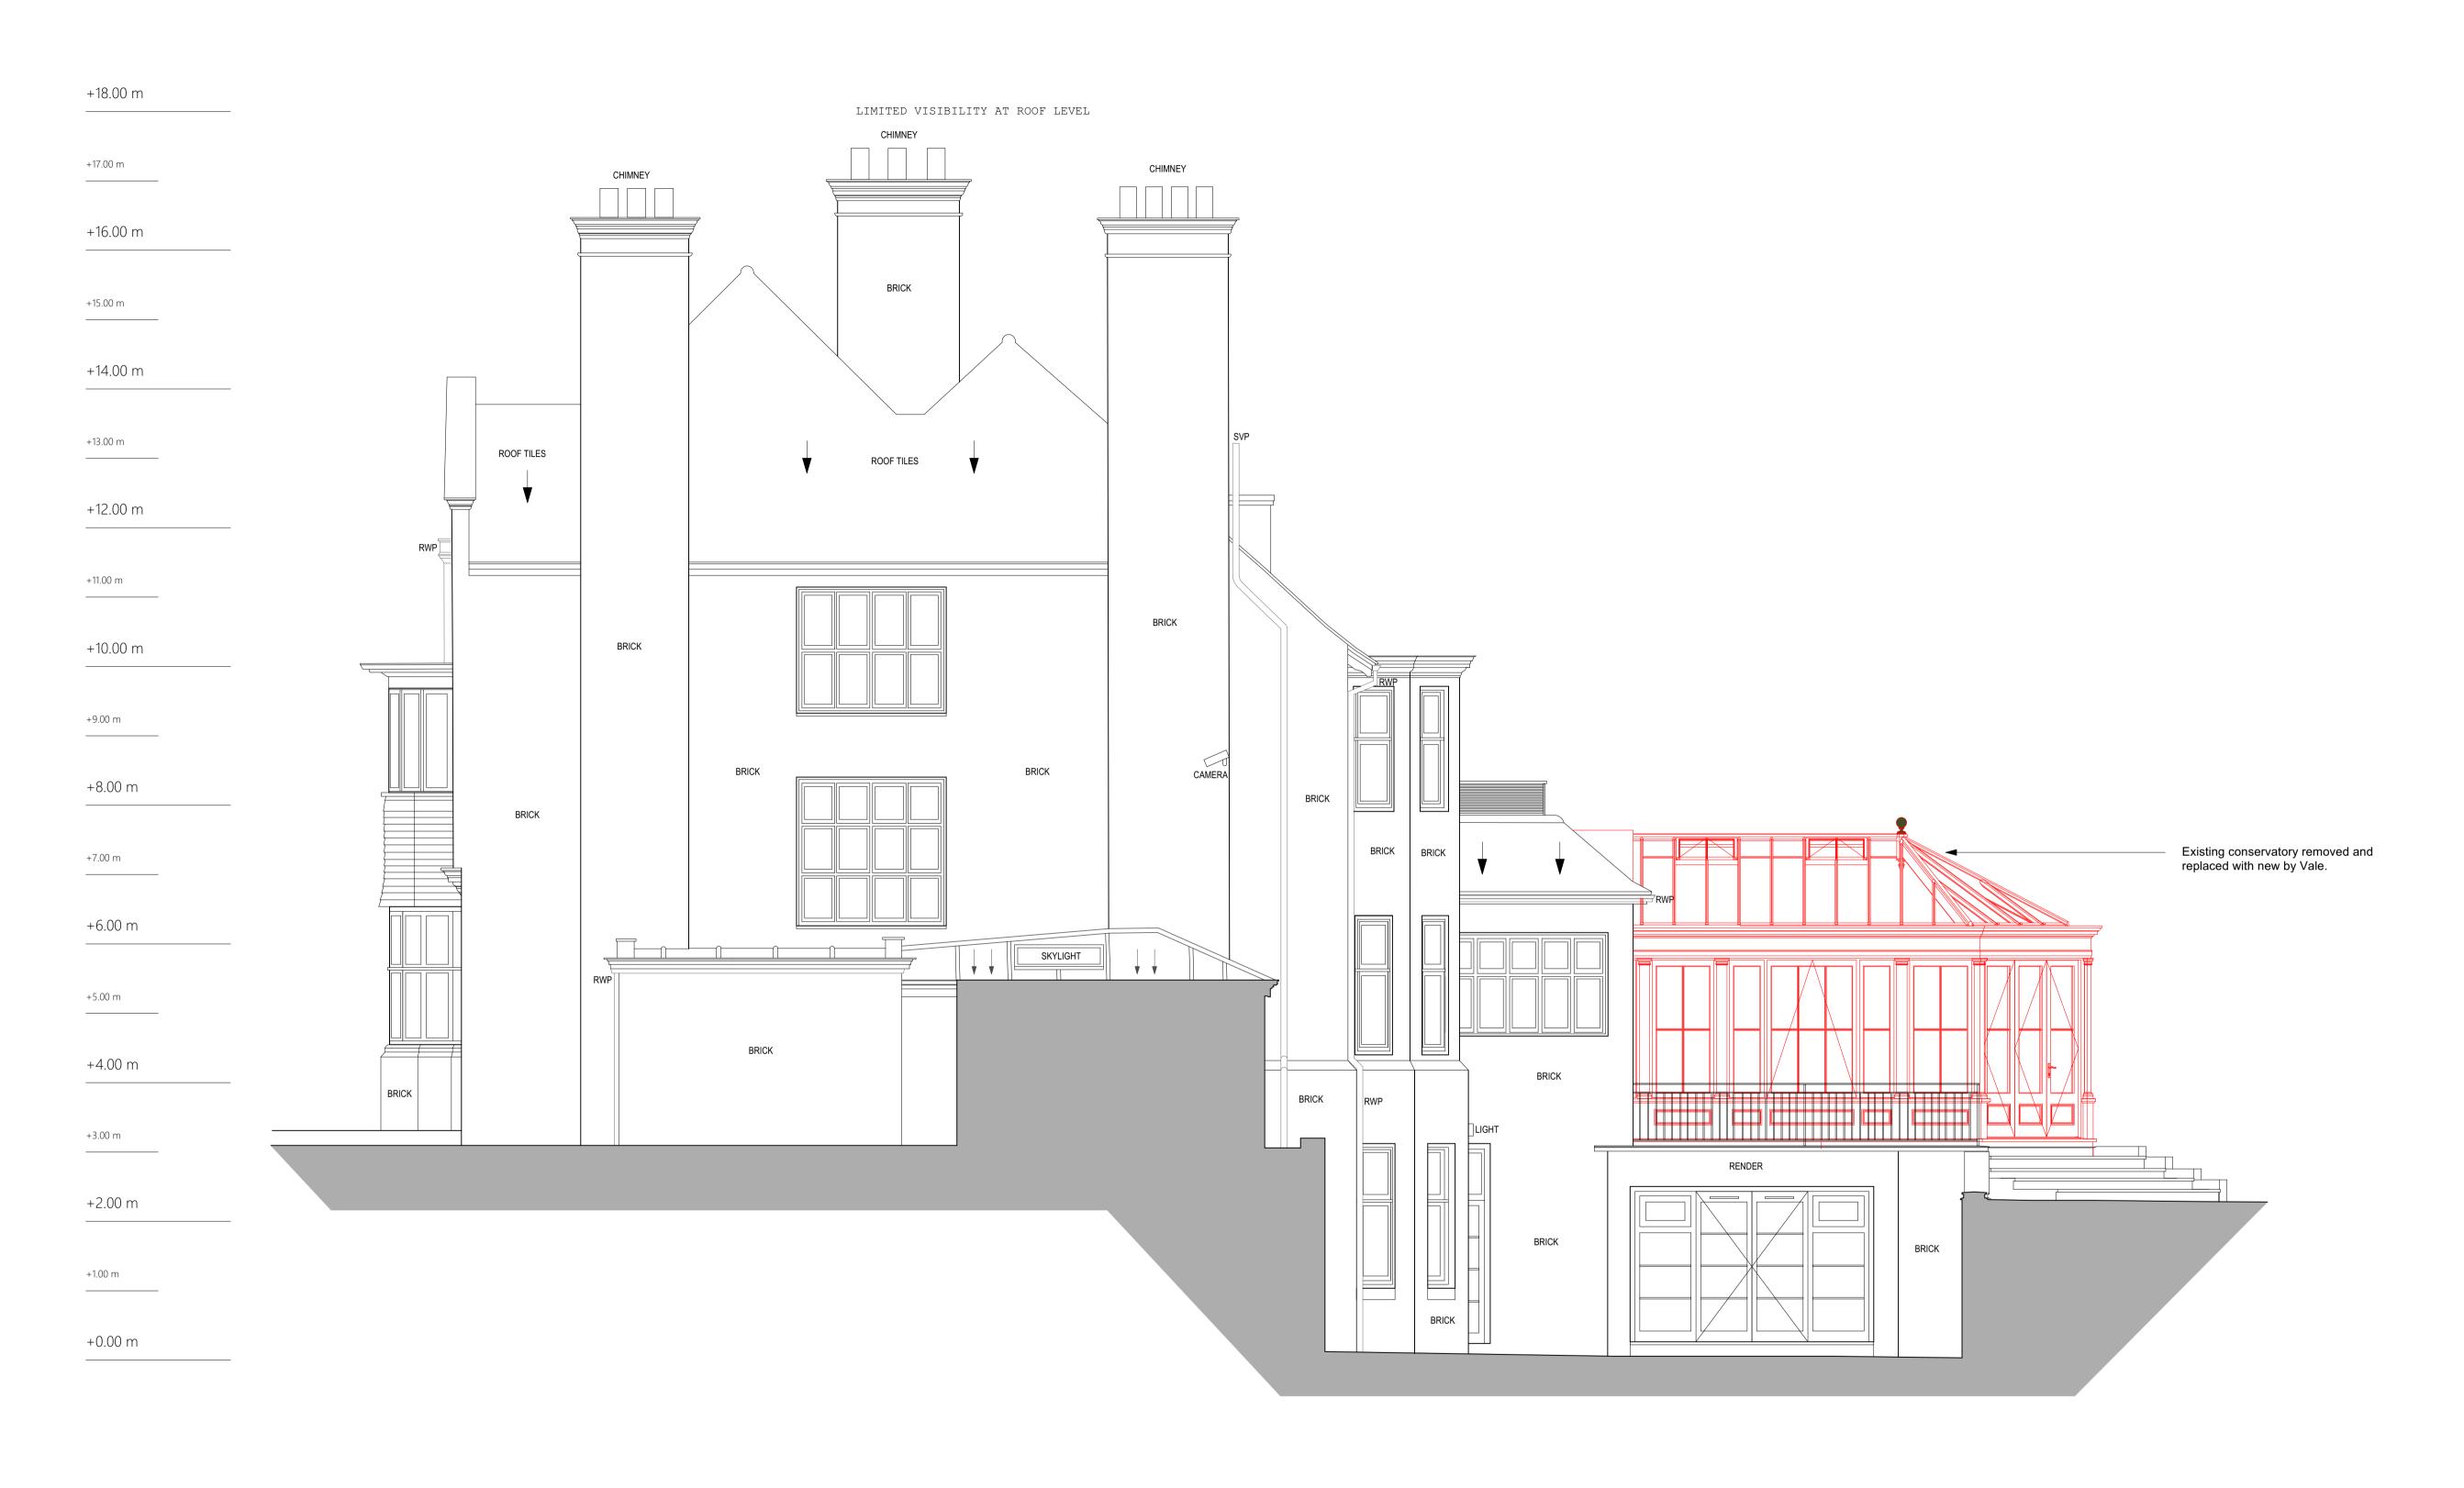

| No. Revision Date | PLANNING                                                                                                                                                                | Proje               | ect:                        | 47 Elsworthy Road                                                            |
|-------------------|-------------------------------------------------------------------------------------------------------------------------------------------------------------------------|---------------------|-----------------------------|------------------------------------------------------------------------------|
|                   | Notes:  All dimensions must be confirmed on site and                                                                                                                    | verified            | ving title: I               | Proposed Side Elevation D                                                    |
|                   | with the Architect. Any discrepencies on the d must be reported to the Architect prior to any being carried out on site.  The copyright of this schedule / drawing rema | orks Draw           | Drawing no: 1971 - GE - 110 |                                                                              |
|                   | the Architect. No part of this schedule / drawing terna the perroduced in any form or by any means w the written permission of Greenway Architects                      | g may<br>thout Date | e: 23.01.24<br>by-DG        | Scale: 1:50 @ A1<br>1:100 @ A3                                               |
|                   | DO NOT SCALE FROM DRAWING                                                                                                                                               | g                   | Branch Hill<br>Tel +        | Vayarchitects Mews, London NW3 7LT 44 (0)20 7435 6091 eenwayarchitects.co.uk |