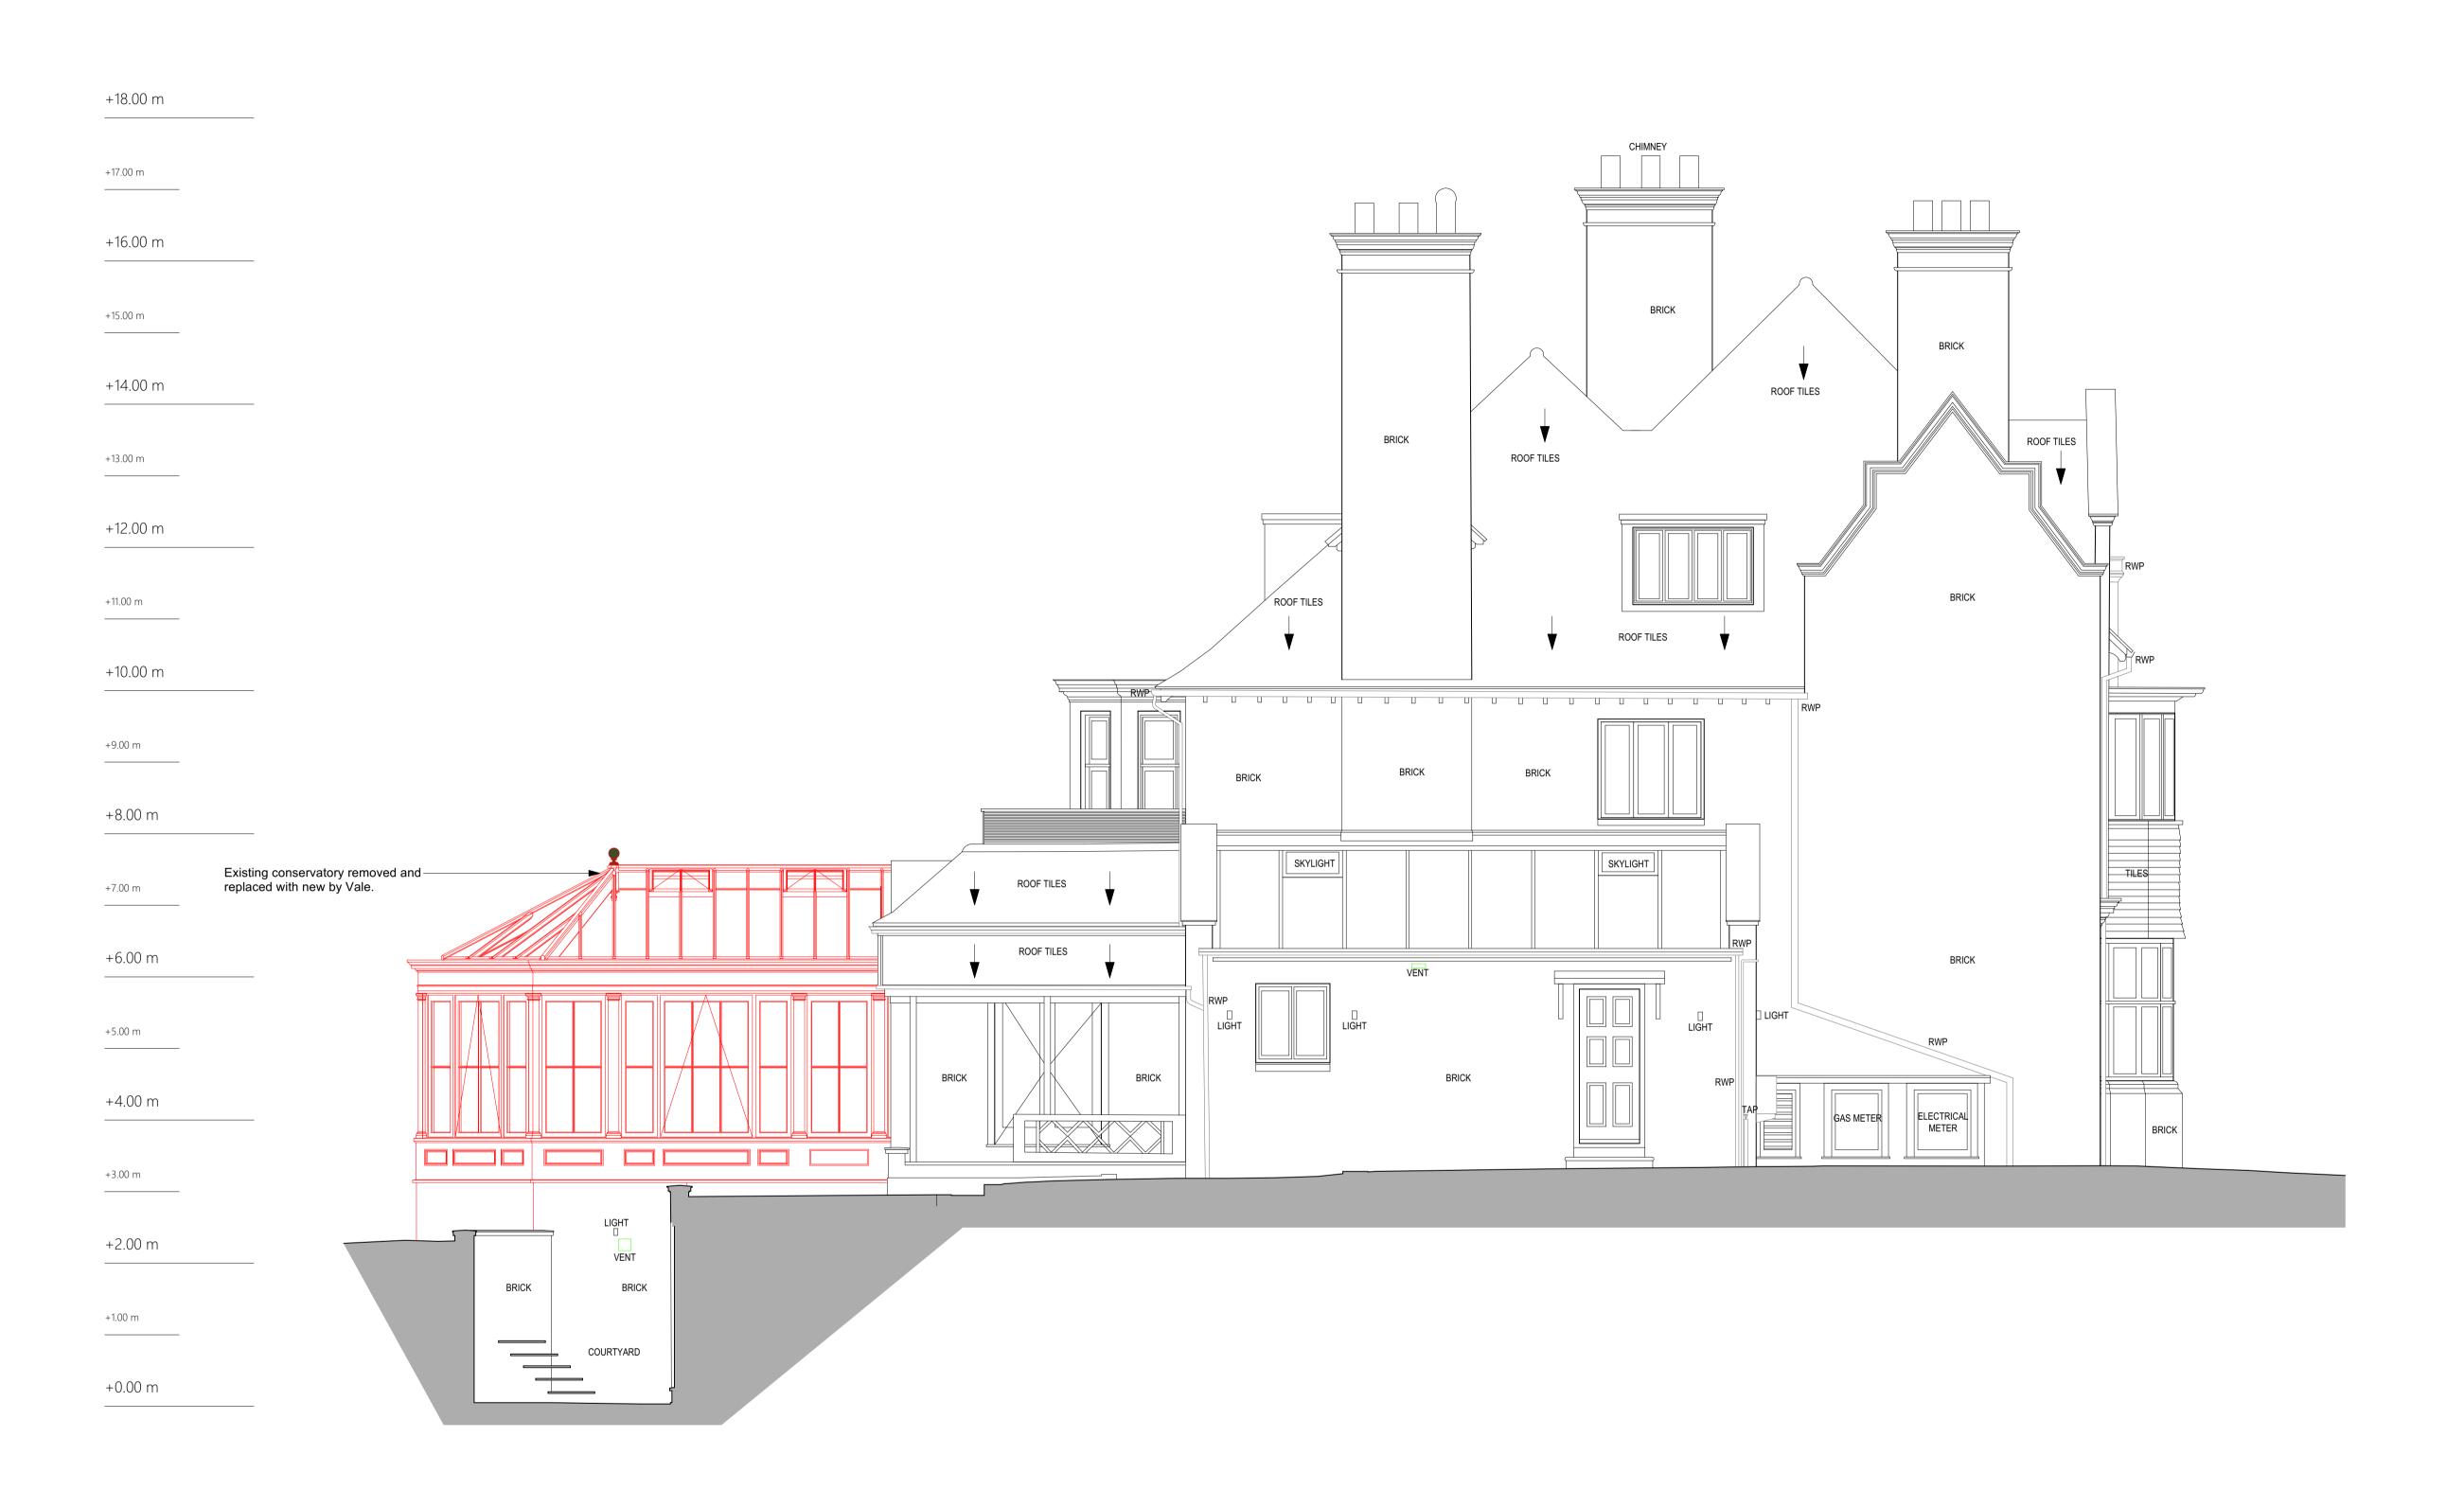

| No. Revision Date |  | PLANNING                                                                                                                                                                                                              | Project:                    | 47 Elsworthy Road                                                                  |
|-------------------|--|-----------------------------------------------------------------------------------------------------------------------------------------------------------------------------------------------------------------------|-----------------------------|------------------------------------------------------------------------------------|
|                   |  | All dimensions must be confirmed on site and verified with the Architect. Any discrepencies on the drawing must be reported to the Architect prior to any works being carried out on site.                            |                             | Proposed Side Elevation B                                                          |
|                   |  |                                                                                                                                                                                                                       |                             | 1971 - GE - 108                                                                    |
|                   |  | The copyright of this schedule / drawing remains with<br>the Architect. No part of this schedule / drawing may<br>be reproduced in any form or by any means without<br>the written permission of Greenway Architects. | Date: 23.01.  Drawn by - DG | 24 Scale: 1:50 @ A1 1:100 @ A3                                                     |
|                   |  | DO NOT SCALE FROM DRAWING                                                                                                                                                                                             | Branch                      | Hill Mews, London NW3 7LT<br>rel +44 (0)20 7435 6091<br>v.greenwayarchitects.co.uk |