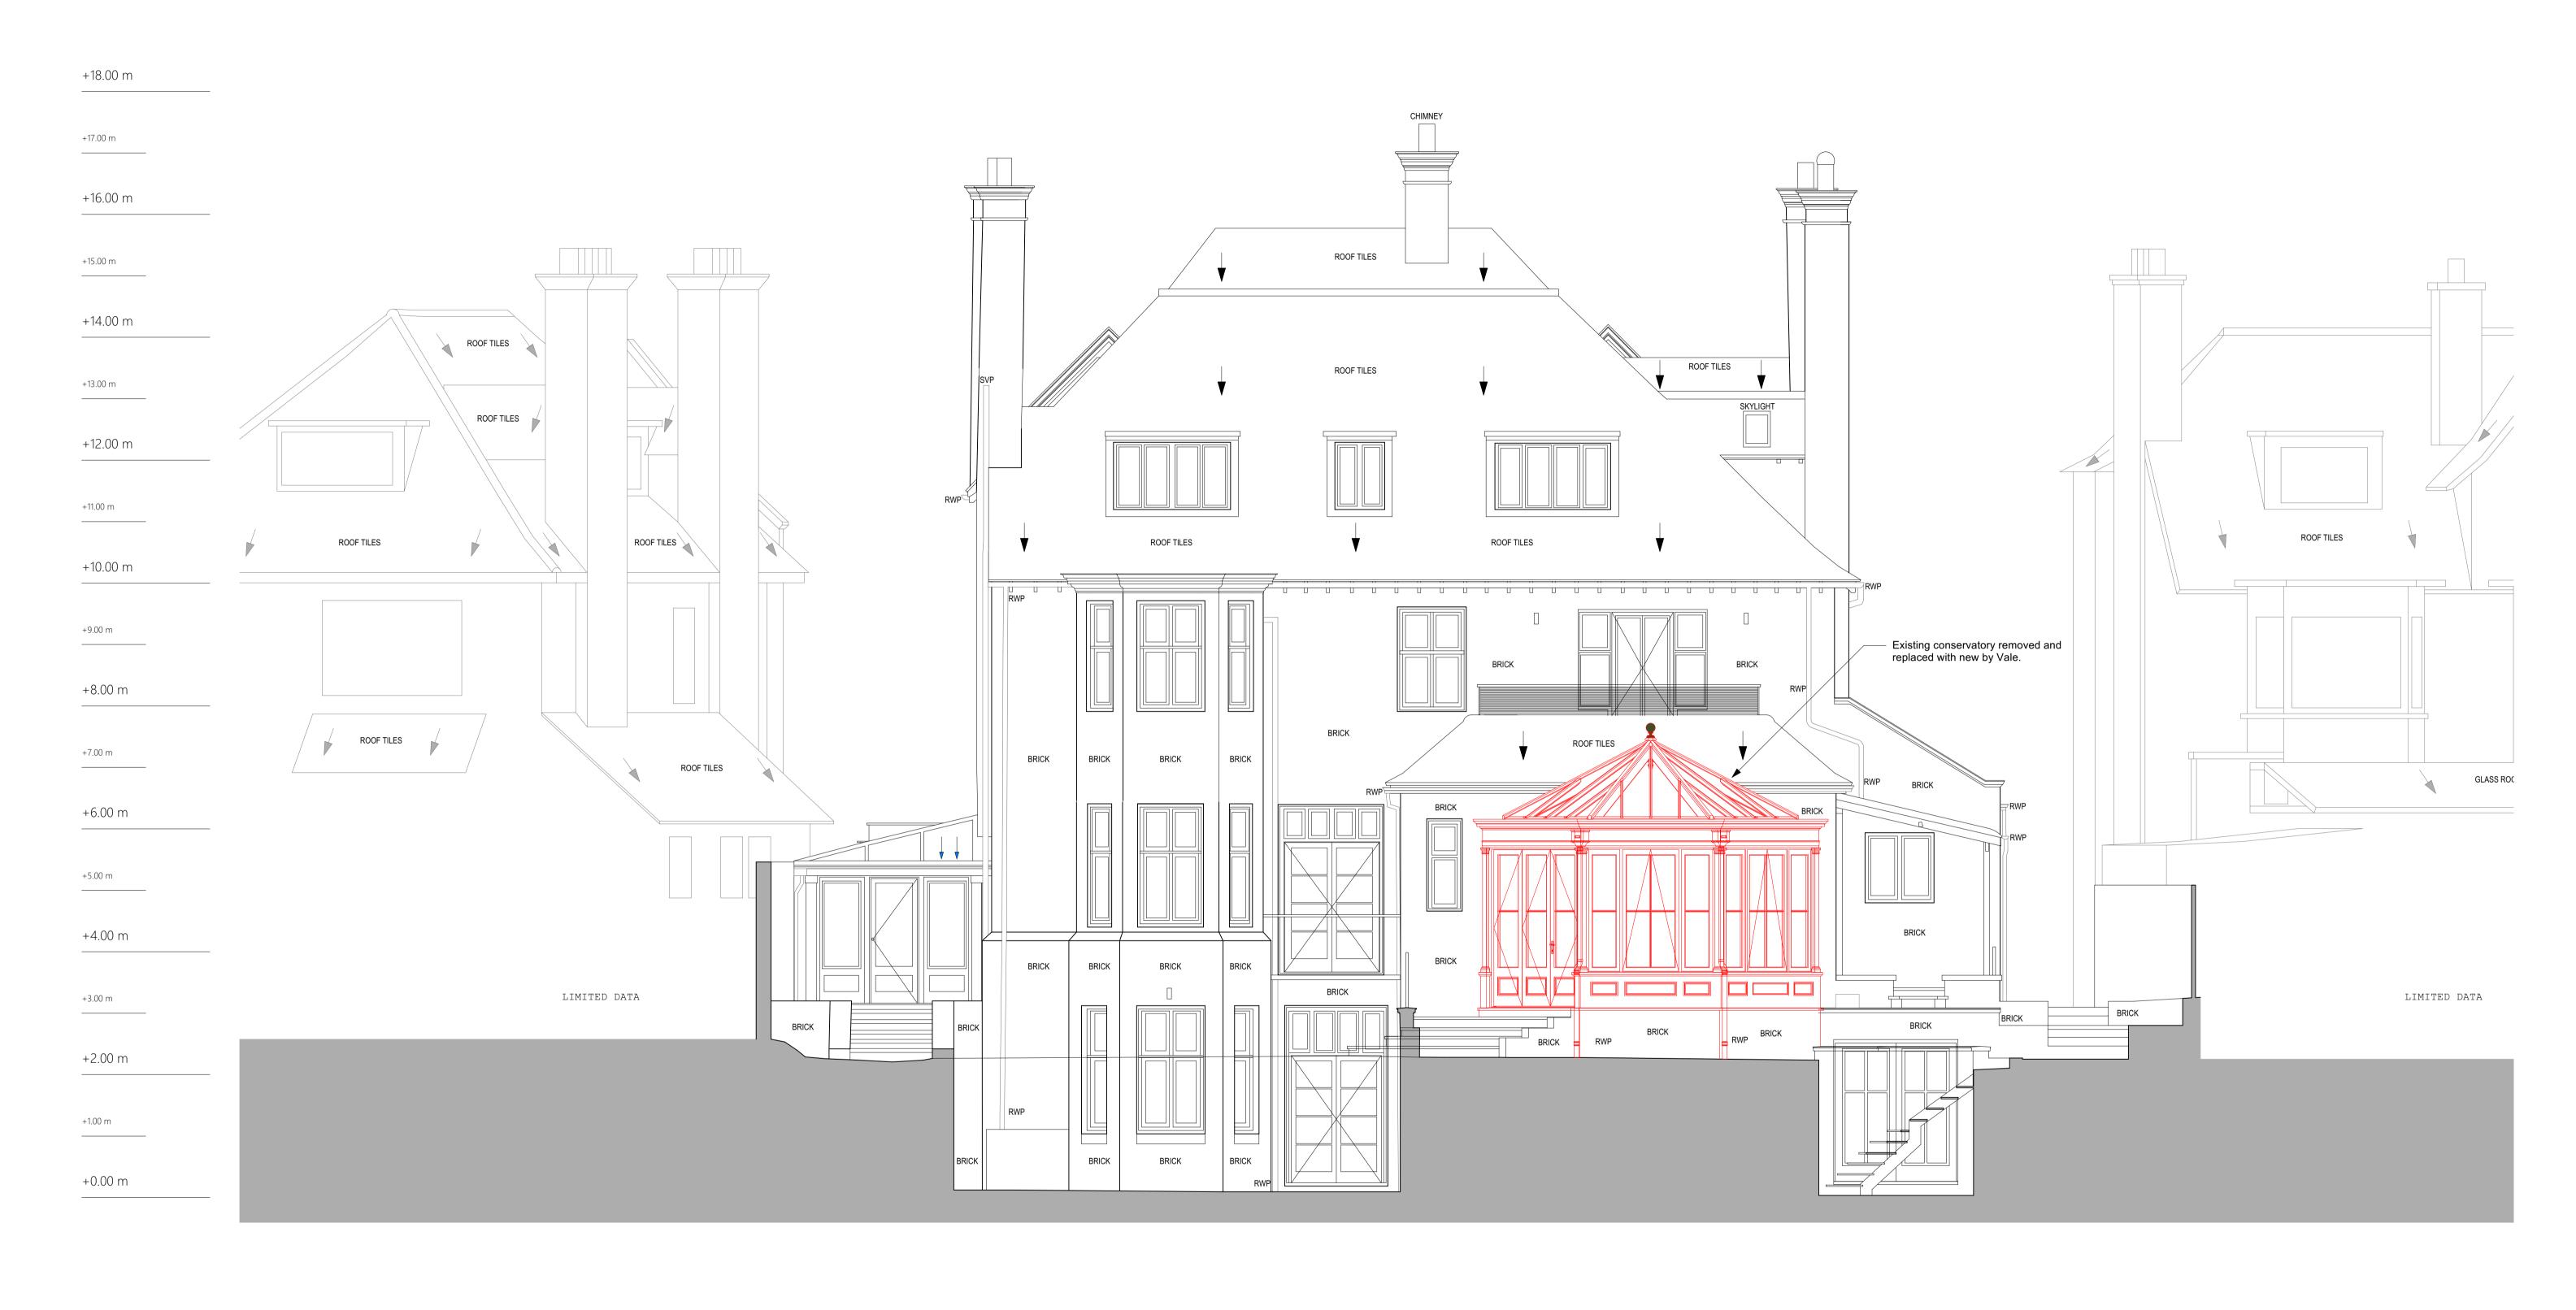

| PLANNING                                                                                                                                         | Project: 47 Elsworthy Road                                                                                  |  |
|--------------------------------------------------------------------------------------------------------------------------------------------------|-------------------------------------------------------------------------------------------------------------|--|
| Notes:                                                                                                                                           | Drawing title: Proposed Rear Elevation C                                                                    |  |
| All dimensions must be confirmed on site and v with the Architect. Any discrepencies on the drawn and the Architect.                             | rified ring                                                                                                 |  |
| must be reported to the Architect prior to any we being carried out on site.                                                                     | Drawing no: 1971 - GE - 109                                                                                 |  |
| The copyright of this schedule / drawing remain the Architect. No part of this schedule / drawing be reproduced in any form or by any means with | nav.                                                                                                        |  |
| the written permission of Greenway Architects.                                                                                                   | Date: 23.01.24 Scale: 1:50 @ A1 1:100 @ A3                                                                  |  |
| DO NOT SCALE FROM DRAWING                                                                                                                        | Greenwayarchitects  Branch Hill Mews, London NW3 7LT  Tel +44 (0)20 7435 6091  www.greenwayarchitects.co.uk |  |