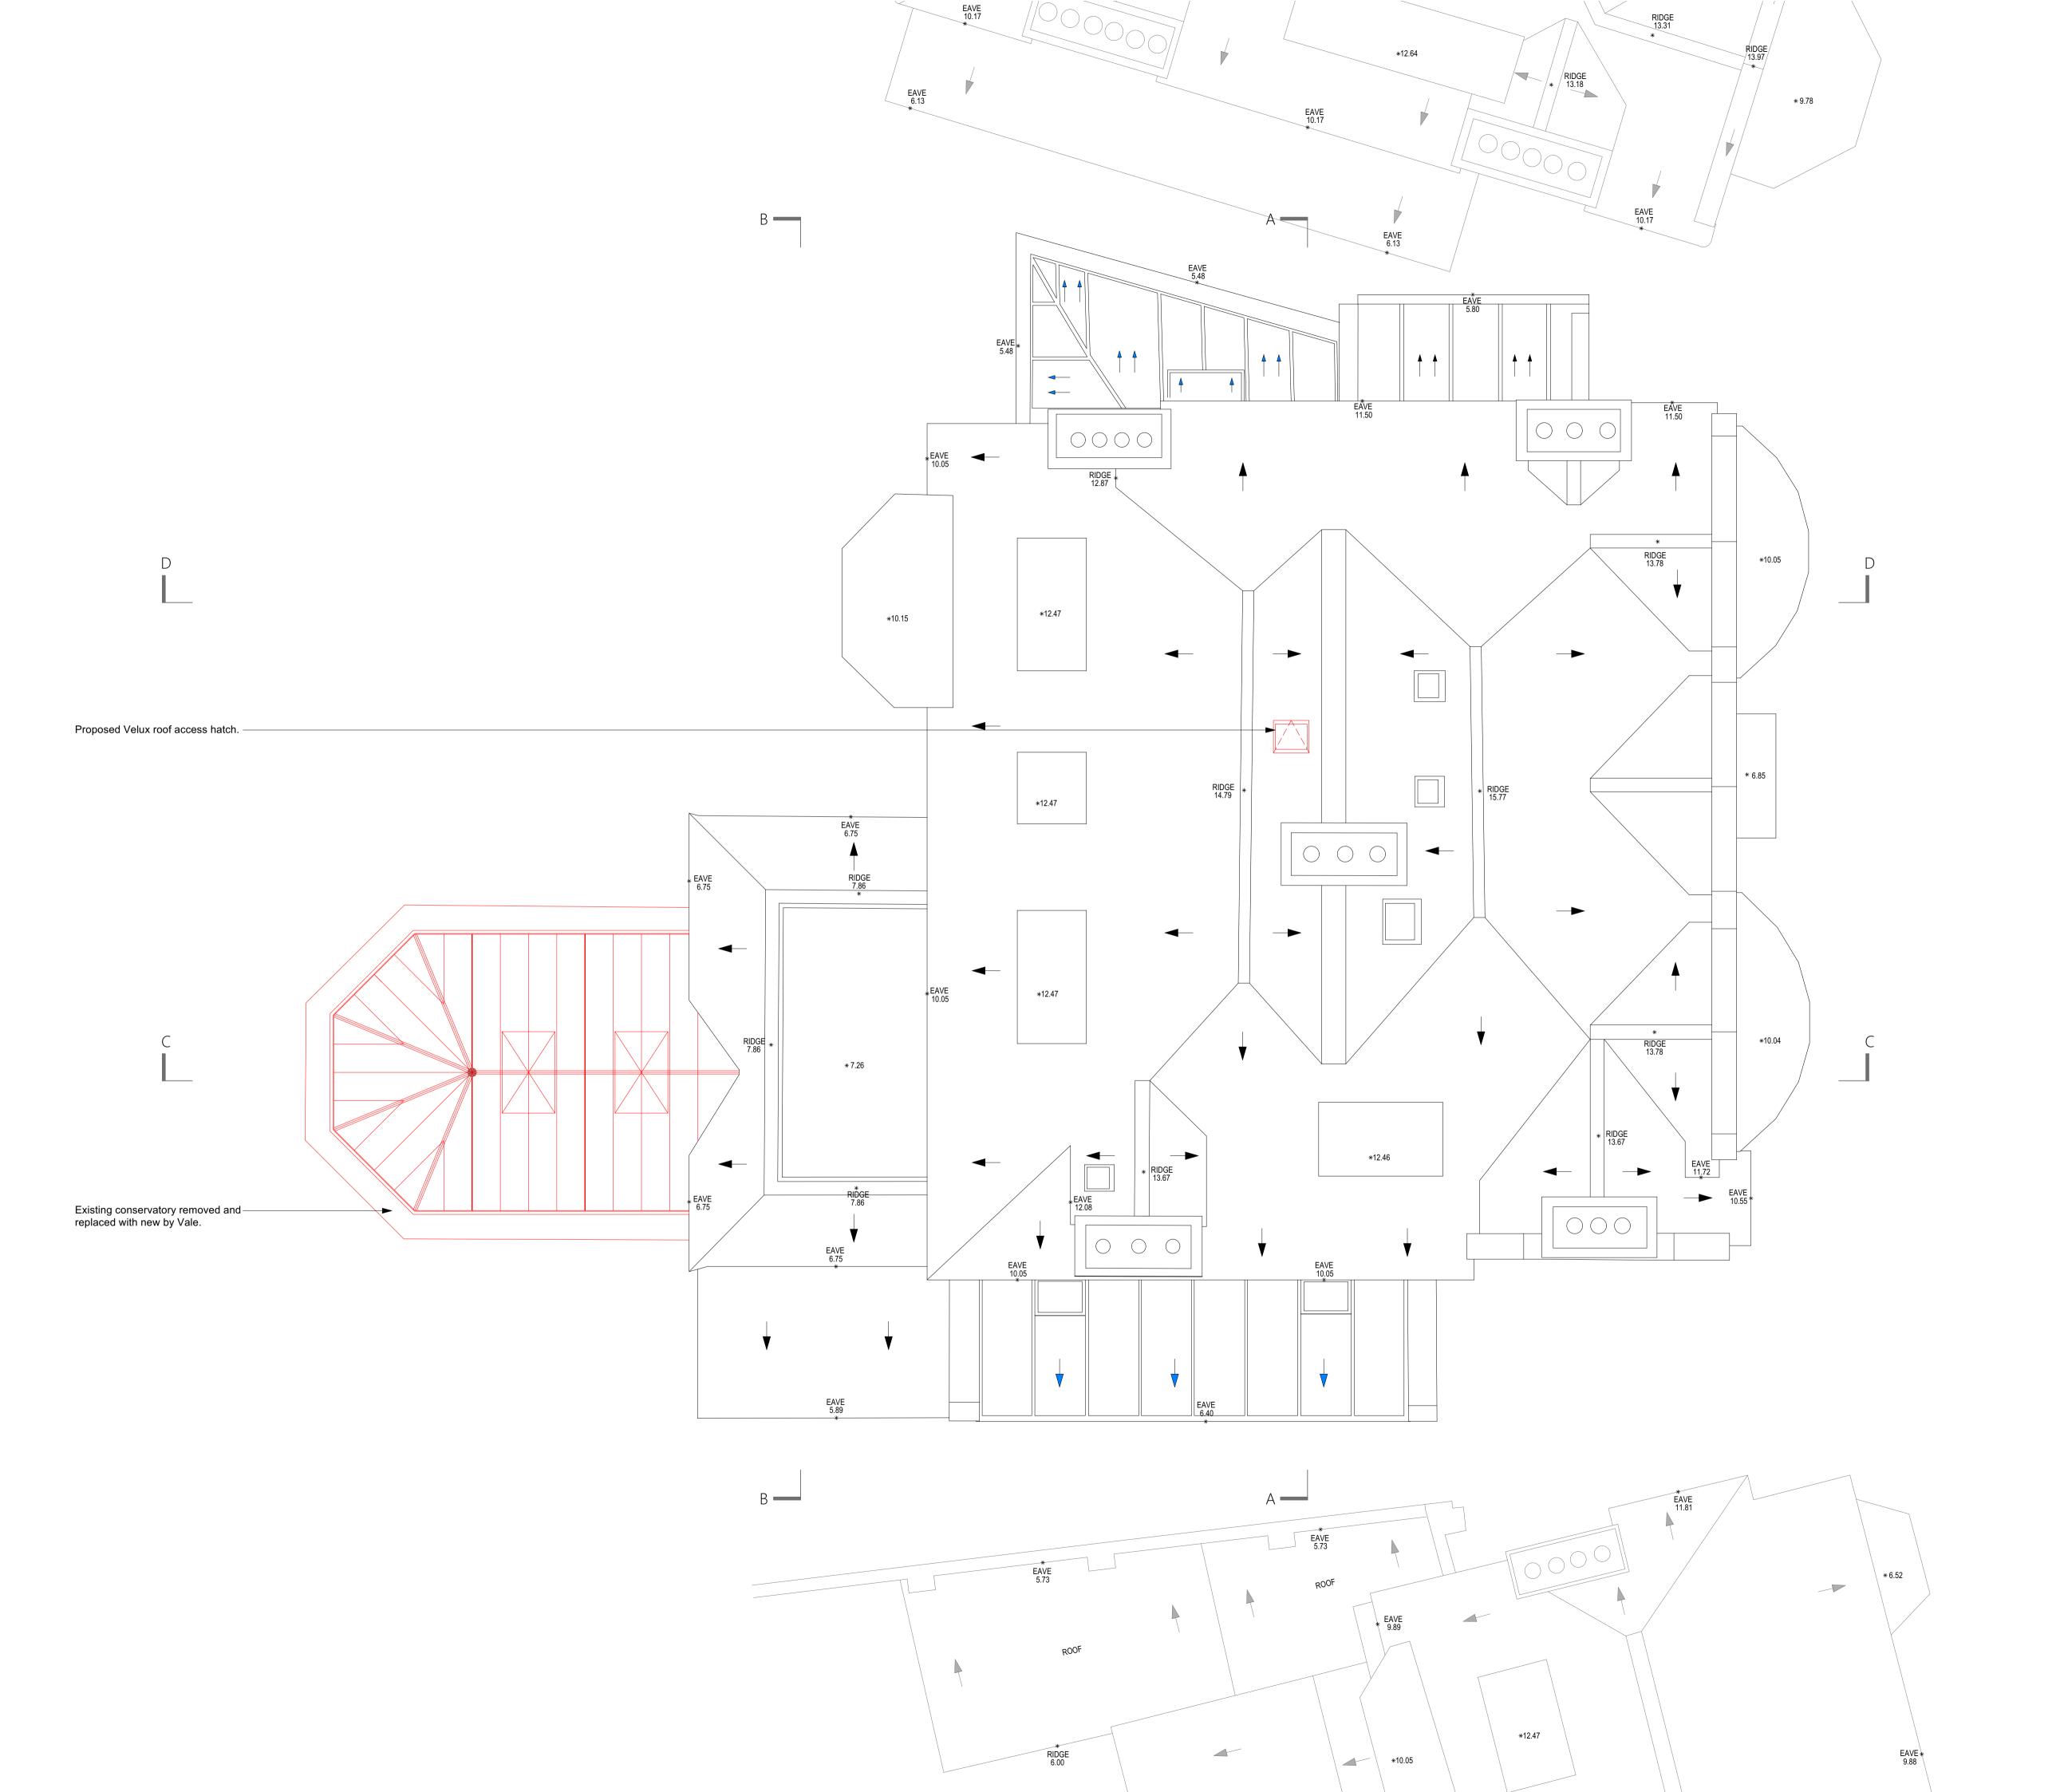

Project:
47 Elsworthy Road

7 Eloworthy rec

Drawing Title:

Proposed Roof Plan

Drawing No.:

1971 - GA - 106

Date Scale 1:50 @ A1 Drawn by - DG 1:100 @ A3

greenwayarchitects