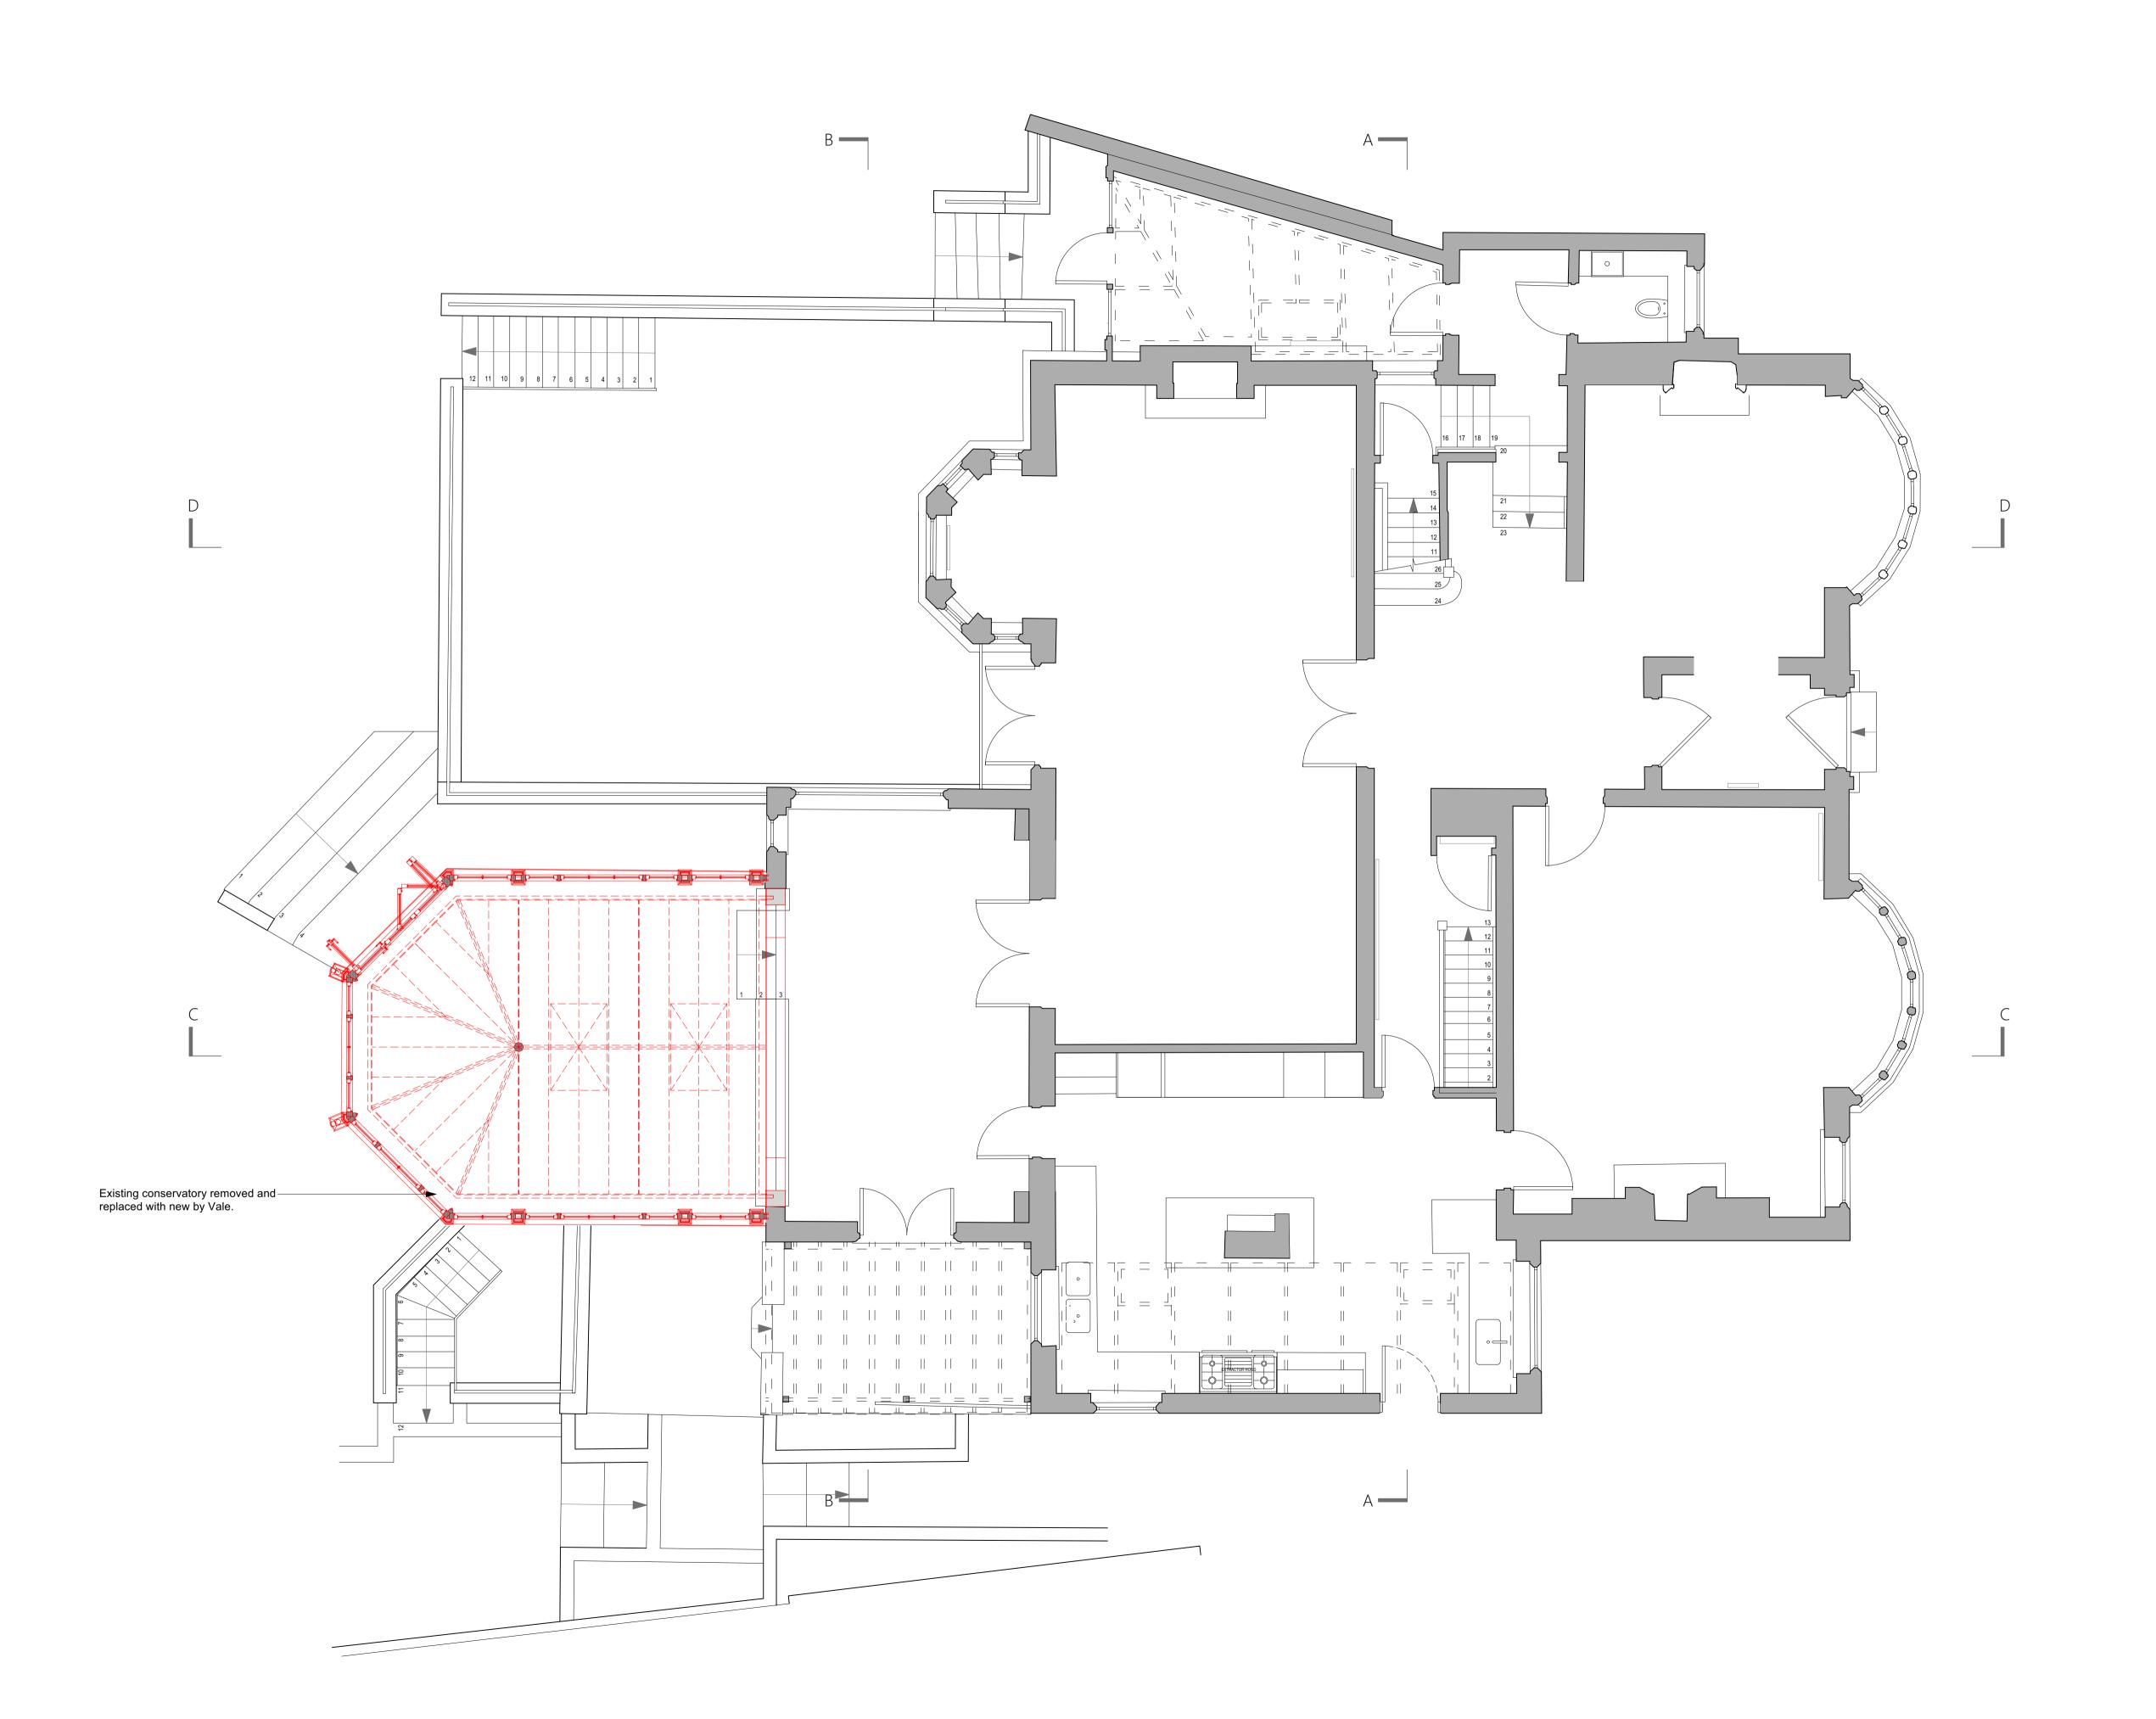

Project: 47 Elsworthy Road

Drawing Title: Proposed Ground Floor GA

Drawing No.:

1971 - GA - 102

26/01/2024 Drawn by - DG

Scale 1:50 @ A1 1:100 @ A3

greenwayarchitects

Branch Hill Mews, London NW3 7LT Tel +44 (0)20 7435 6091 www.greenwayarchitects.co.uk