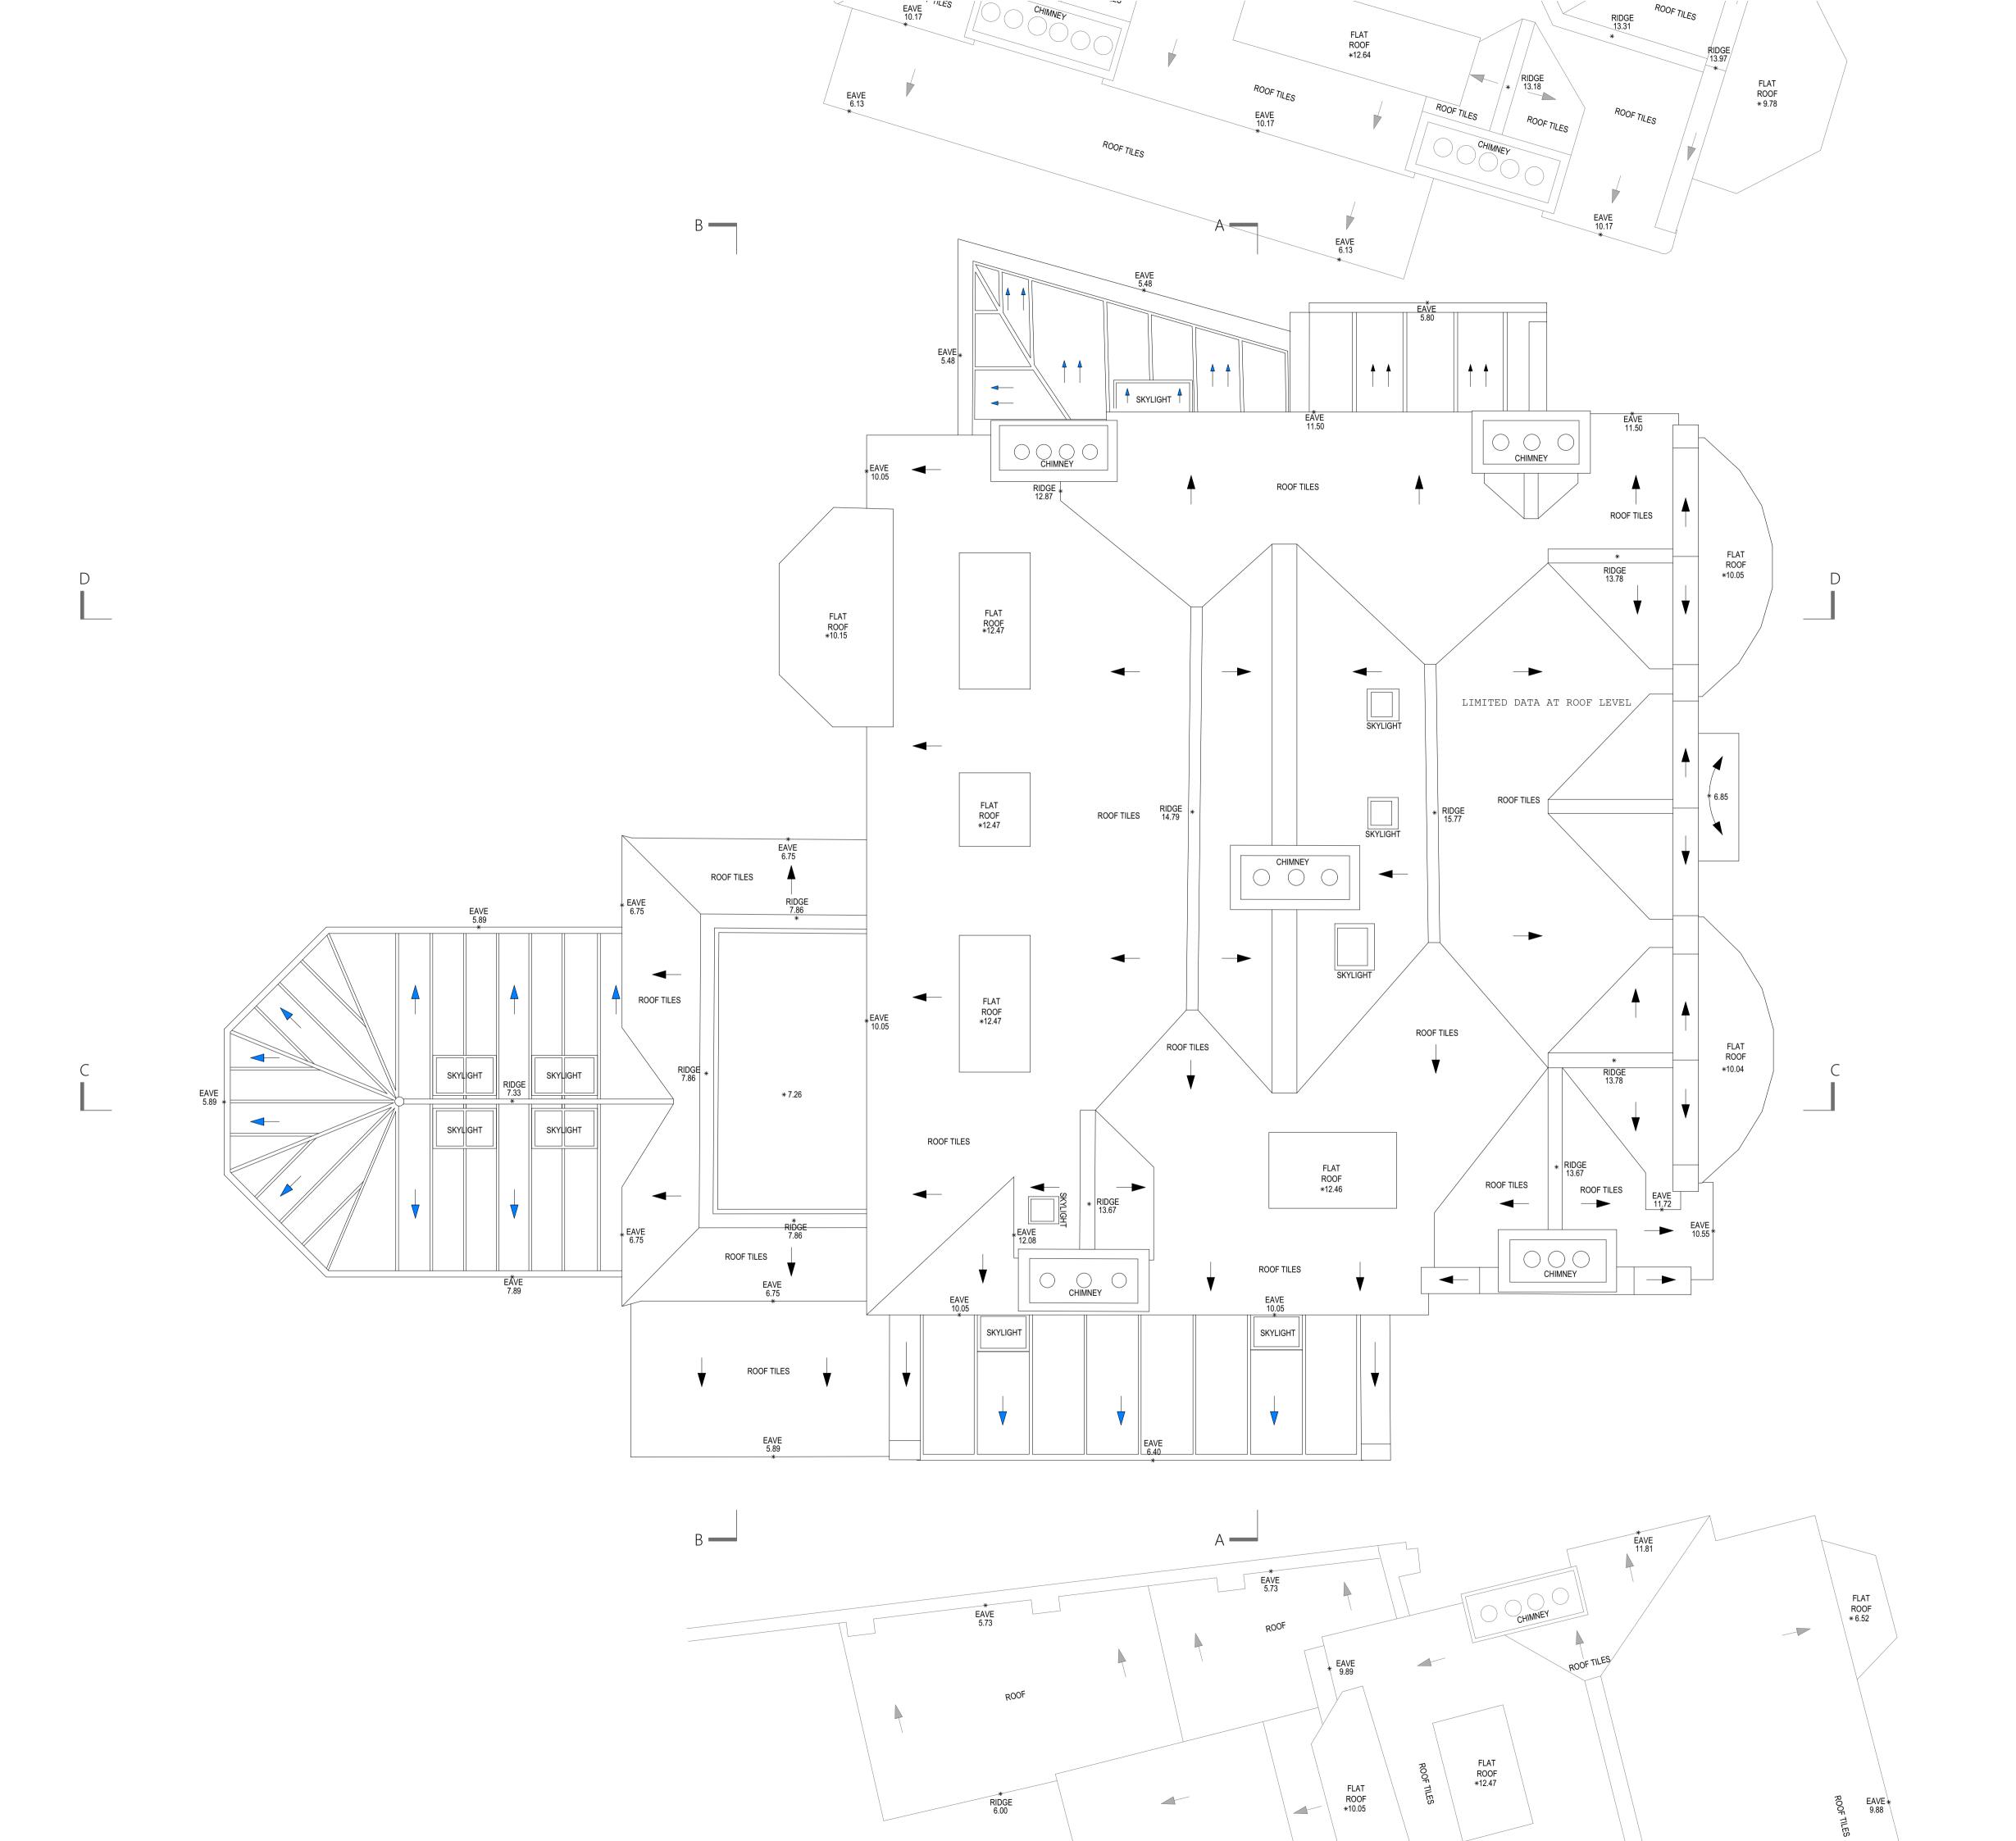

Project:
47 Elsworthy Road

The Eloworthy Proc

Drawing Title:

Existing Roof Plan

Drawing No.:

1971 - EP - 009

23/01/2024 1:100 @ A1 Drawn by - DG 1:50 @ A3

greenwayarchitects