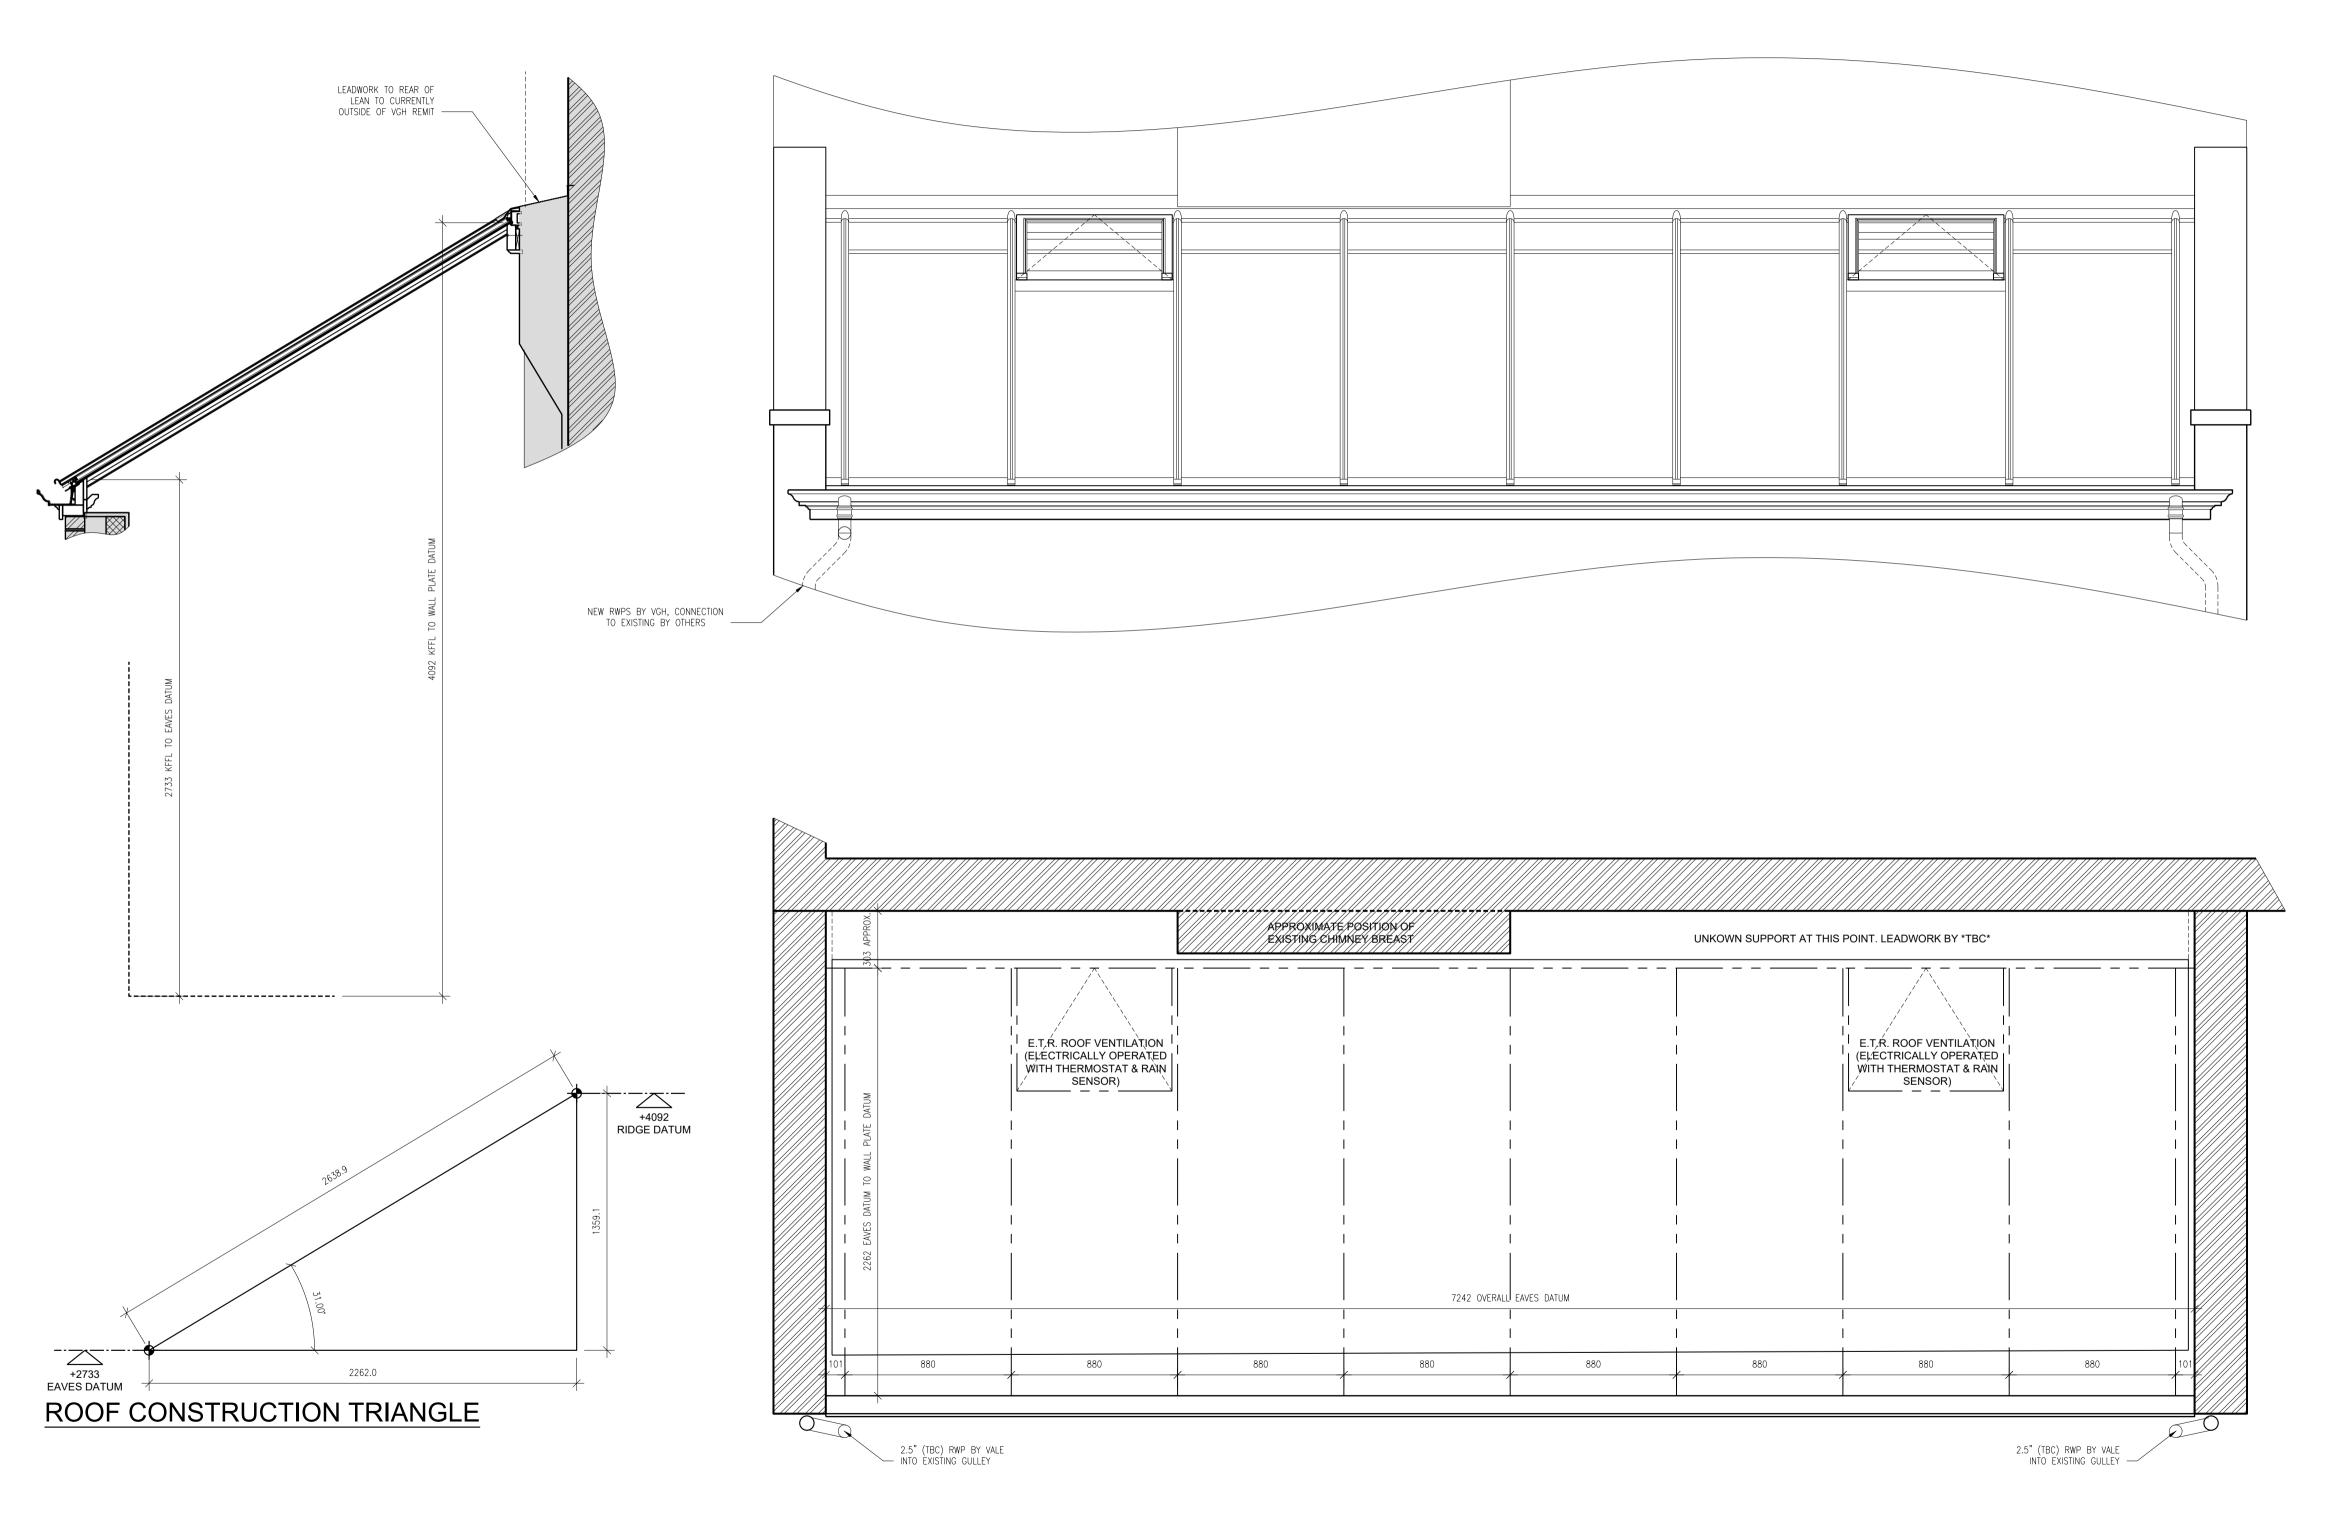

MR SINGH

47 ELSWORTHY ROAD LONDON NW3 3BS

PROVISIONAL KITCHEN LEAN TO ROOF

SIN2891/03 Revision: