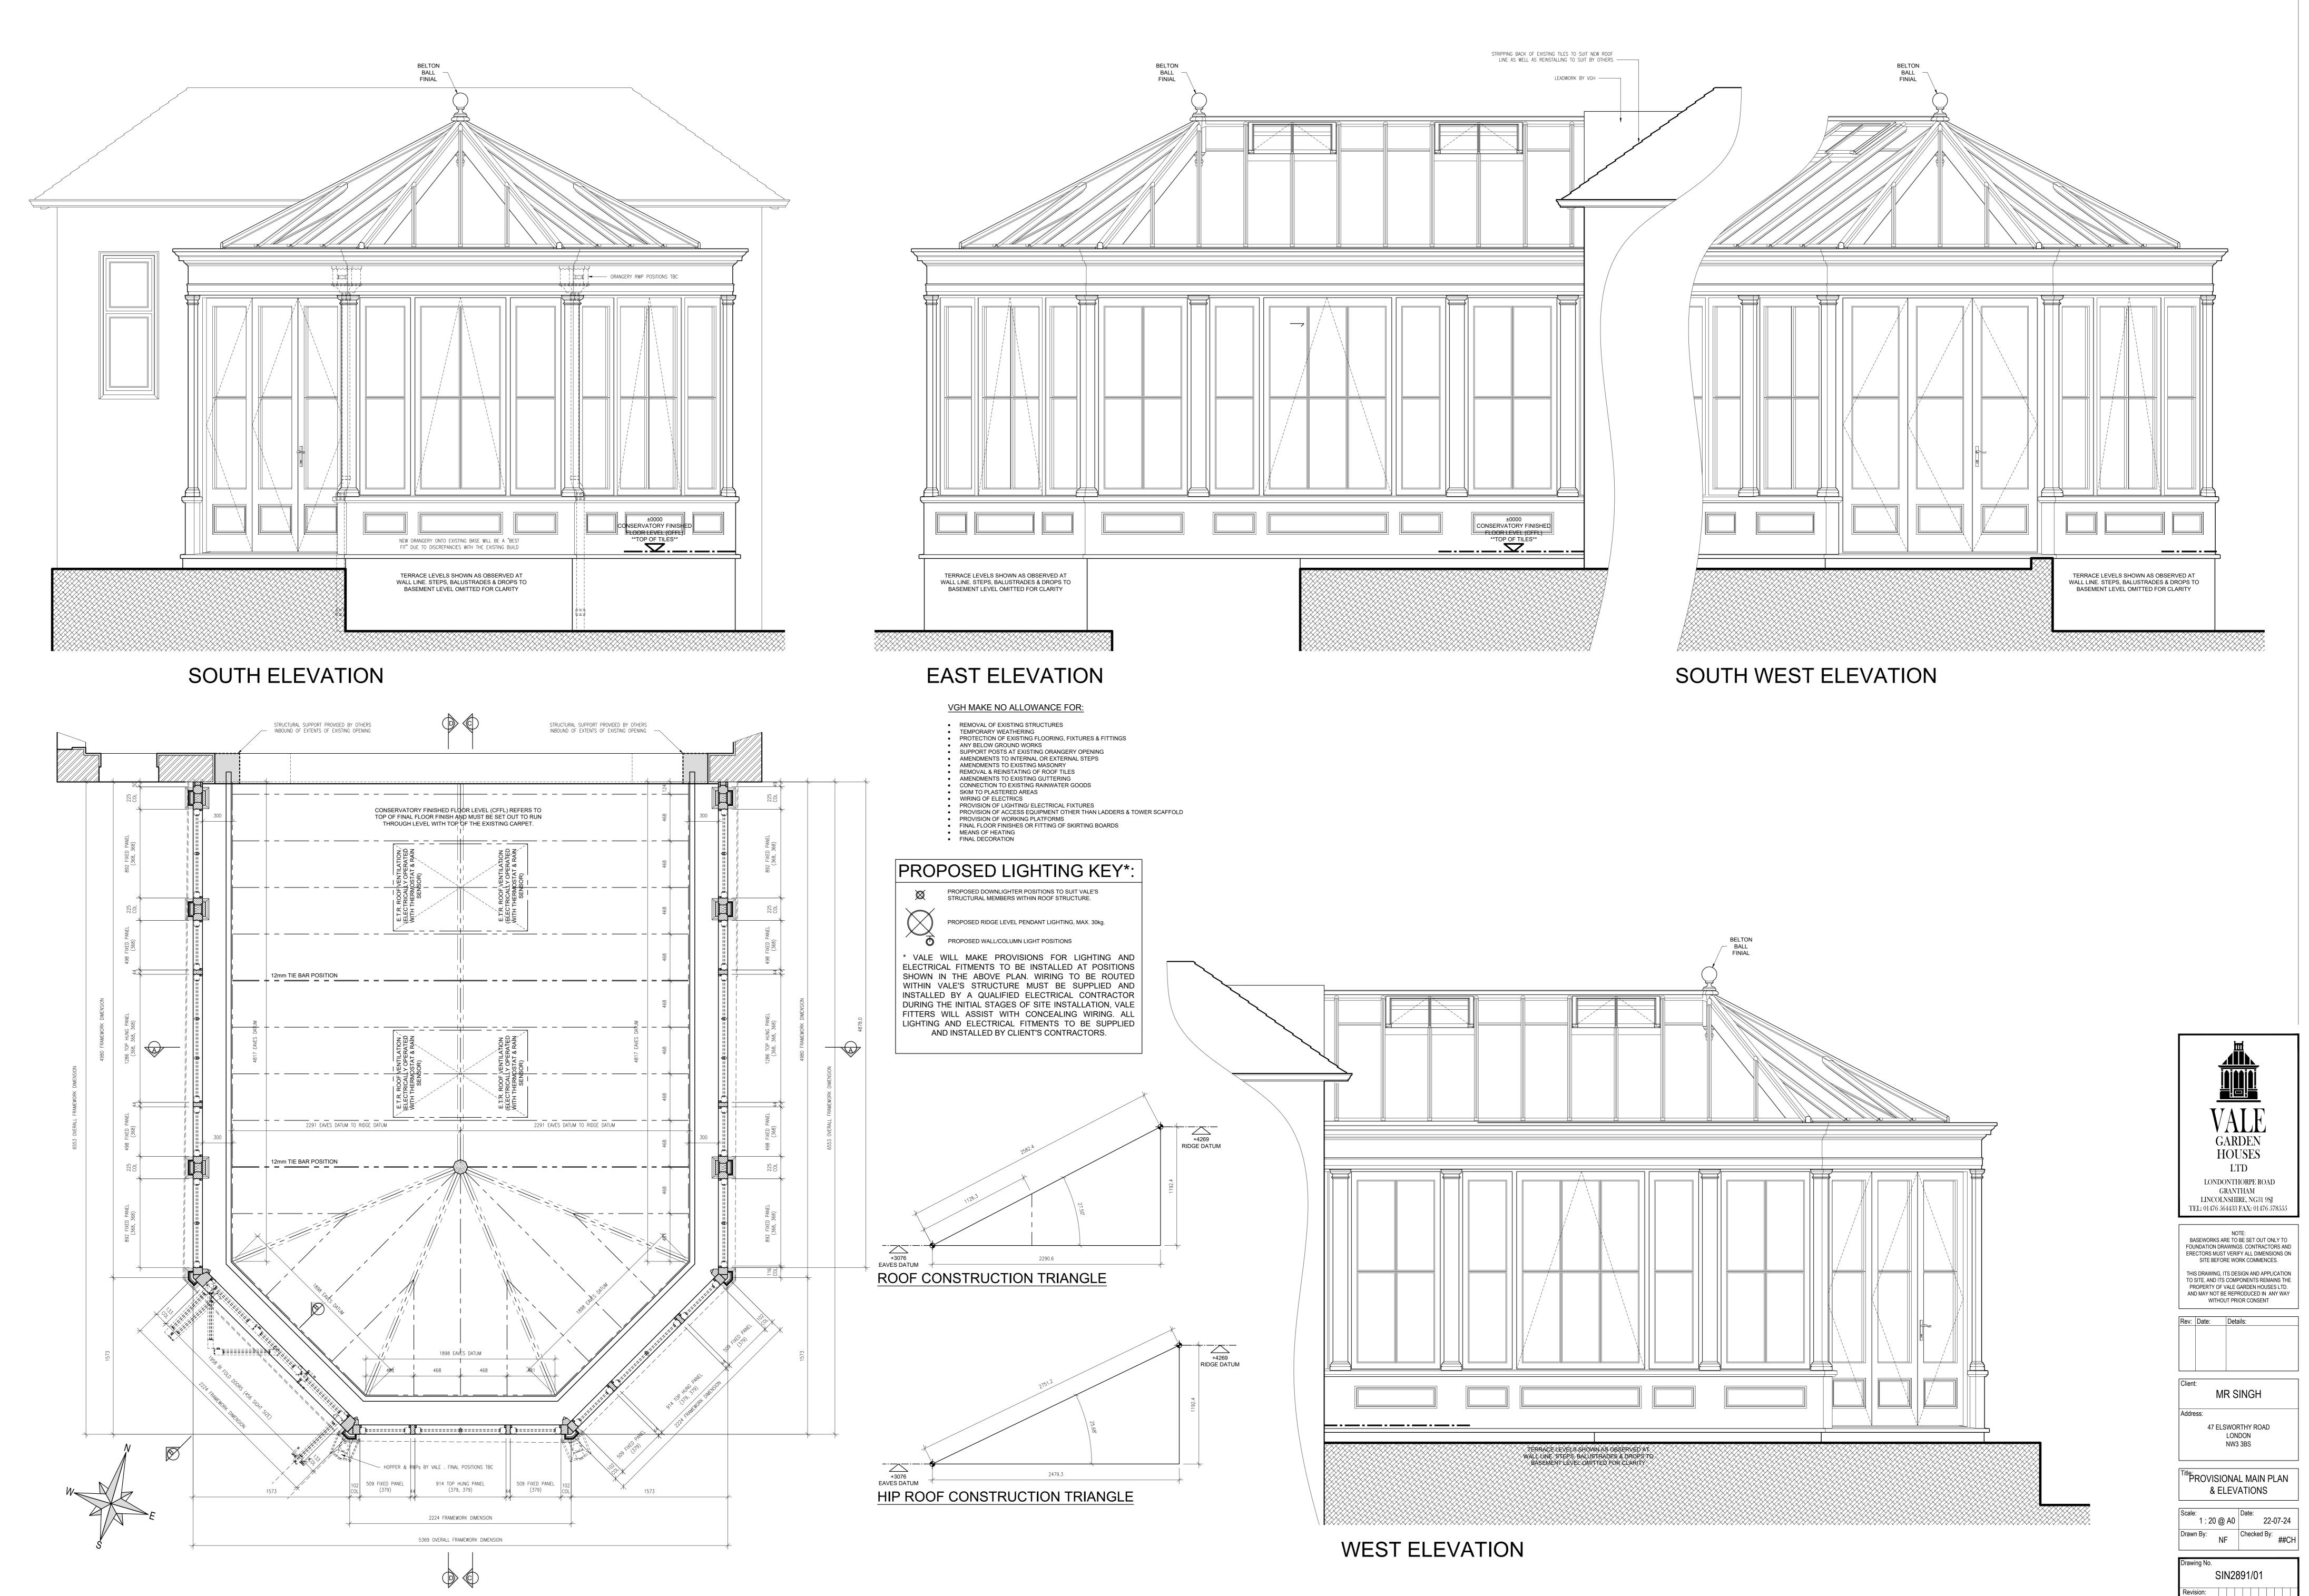

## VGH MAKE NO ALLOWANCE FOR:

REMOVAL OF EXISTING STRUCTURES
TEMPORARY WEATHERING
PROTECTION OF EXISTING FLOORING, FIXTURES & FITTINGS

PROTECTION OF EXISTING FLOORING, FIXTURES & FIT
ANY BELOW GROUND WORKS
SUPPORT POSTS AT EXISTING ORANGERY OPENING
AMENDMENTS TO INTERNAL OR EXTERNAL STEPS

AMENDMENTS TO EXISTING MASONRY

REMOVAL & REINSTATING OF ROOF TILES
 AMENDMENTS TO EXISTING GUTTERING
 CONNECTION TO EXISTING RAINWATER GOODS
 SKIM TO PLASTERED AREAS

WIRING OF ELECTRICS

PROVISION OF LIGHTING/ ELECTRICAL FIXTURES
 PROVISION OF ACCESS EQUIPMENT OTHER THAN LADDERS & TOWER SCAFFOLD
 PROVISION OF WORKING PLATFORMS
 FINAL FLOOR FINISHES OR FITTING OF SKIRTING BOARDS

 MEANS OF HEATING FINAL DECORATION

BASEWORKS ARE TO BE SET OUT ONLY TO FOUNDATION DRAWINGS. CONTRACTORS AND ERECTORS MUST VERIFY ALL DIMENSIONS ON SITE BEFORE WORK COMMENCES.

THIS DRAWING, ITS DESIGN AND APPLICATION TO SITE, AND ITS COMPONENTS REMAINS THE PROPERTY OF VALE GARDEN HOUSES LTD.
AND MAY NOT BE REPRODUCED IN ANY WAY
WITHOUT PRIOR CONSENT