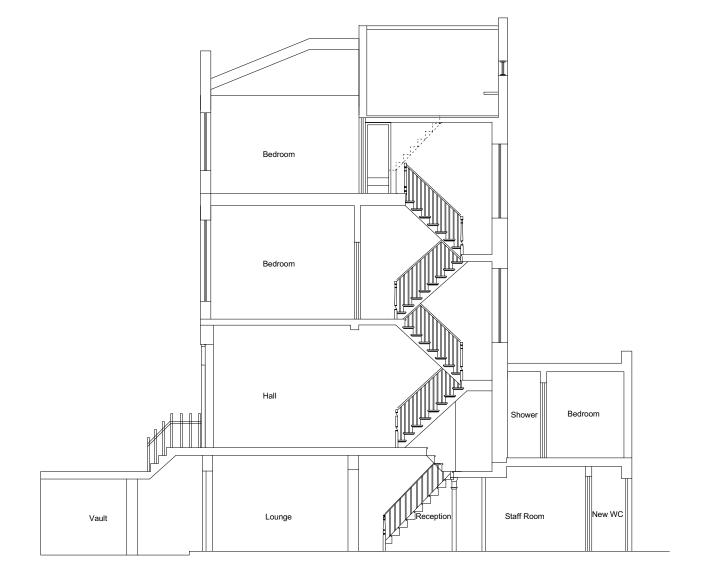

Refer to the Specialist Consultant's and specifications for all specialist in 310

A Basement /WC Stud wall added

Ernest Tsui Architects + Partners

ERNEST TSUI ARCHITECTS + PARTNERS LTD Spaces, Units A-J,
Austen House Station View Guildford Surger GU1 4AD