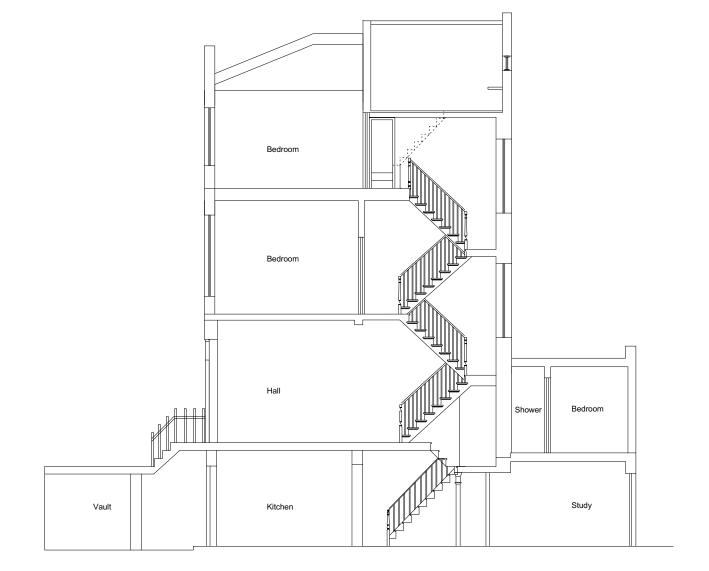

1 Existing Front Elevation Scale 1:50 @ A1 / 1:100 @ A3

2 Existing Section A-A Scale 1:50 @ A1 / 1:100 @ A3 Notes © Ernest Tsui Architects and Partners

G1 All levels are based on the os datum. All dimension are given in millimeters unless noted otherwise. Dimensions shall be verified on site before proceeding with the work