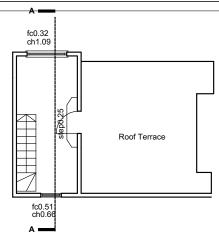

1 2 3 4 5 6 7

8

Notes © Ernest Tsui Architects and Partners G1 All levels are based on the os datum. All dimension are given in milimeters unless noted otherwise. Dimensions shall be verified on site before proceeding with the work Generative services are shown thus: +16.400
Exeting Levels are shown thus: +16.400
Exeting Levels are shown thus: EX+16.400
Retained Exeting Levels: EX+16.400
Gr Refer to Structural Engineer's drawings and
specifications for all structural information.
Generation Services and the structural reformation
applications for all structural information.
Generations for all structural information.
Generation all structural information all structurations for all structurati 23.07.2024 A Shading Added Date Revision Ð Ernest Tsui Architects + Partners ERNEST TSUI ARCHITECTS + PARTNER Spaces Units A-J Austen Inbrash Gill 4AD 1: +44 (0)7957 650 451 e: info@ernestfui-architects.co.uk Company No. 8124855 Project 61 Kings Cross Road London. WC1X 9LN Title Existing Plans Date 30th June 2024 Scale 1:50 @ A1 1:100 @ A3 Drawn IG Status For Application Authorised ET Drg No KXR\_ETA\_002