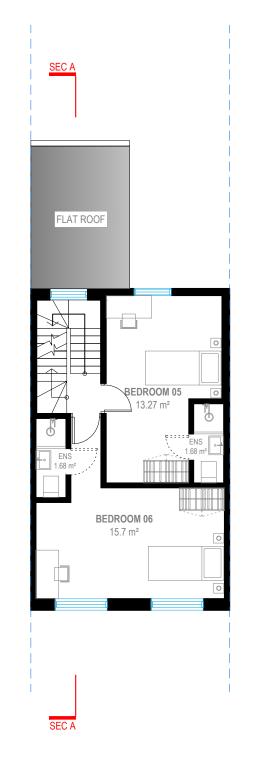

THIRD FLOOR

ROOF PLAN

Address - Unit 4, Grosvenor Way, London E5 9ND Phone - 020 3781 8008

E-mail - office@redwoodsprojects.co.uk Web - www.redwoodsprojects.co.uk

Any errors on Dimensions to be reported to the Architect prior to commencement of Works. Dimensions and areas are based on survey information. This drawing is copyright © Redwoods Projects. All dimensions to be checked on site Prior work.