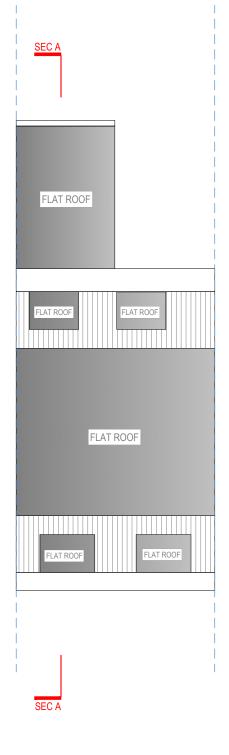

DRAWN BY NAAB EDITED BY

THIRD FLOOR

ROOF PLAN

Address - Unit 4, Grosvenor Way, London E5 9ND Phone - 020 3781 8008

E-mail - office@redwoodsprojects.co.uk Web - www.redwoodsprojects.co.uk

Any errors on Dimensions to be reported to the Architect prior to commencement of Works. Dimensions and areas are based on survey information. This drawing is copyright © Redwoods Projects. All dimensions to be checked on site Prior work.

THIRD FLOOR

ROOF PLAN

Address - Unit 4, Grosvenor Way, London E5 9ND Phone - 020 3781 8008

E-mail - office@redwoodsprojects.co.uk Web - www.redwoodsprojects.co.uk

Any errors on Dimensions to be reported to the Architect prior to commencement of Works. Dimensions and areas are based on survey information. This drawing is copyright © Redwoods Projects. All dimensions to be checked on site Prior work.