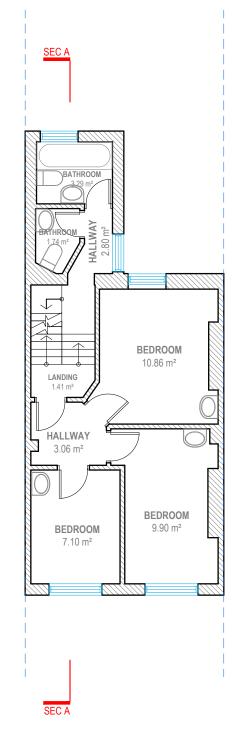

GROUND FLOOR

FIRST FLOOR

Address - Unit 4, Grosvenor Way, London E5 9ND Phone - 020 3781 8008
E-mail - office@redwoodsprojects.co.uk
Web - www.redwoodsprojects.co.uk

Any errors on Dimensions to be reported to the Architect prior to commencement of Works. Dimensions and areas are based on survey information. This drawing is copyright © Redwoods Projects. All dimensions to be checked on site Prior work.

DRAWN BY NAAB EDITED BY

GROUND FLOOR

FIRST FLOOR

Address - Unit 4, Grosvenor Way, London E5 9ND Phone - 020 3781 8008

E-mail - office@redwoodsprojects.co.uk Web - www.redwoodsprojects.co.uk

Any errors on Dimensions to be reported to the Architect prior to commencement of Works. Dimensions and areas are based on survey information. This drawing is copyright © Redwoods Projects. All dimensions to be checked on site Prior work.