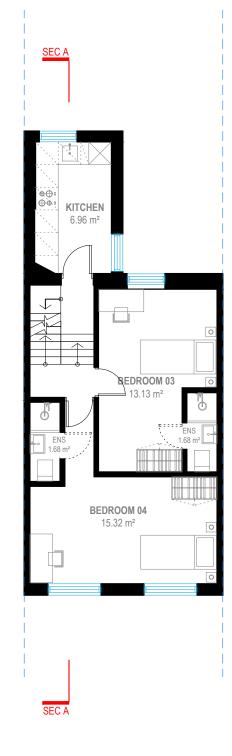

THIRD FLOOR

ROOF PLAN

Address - Unit 4, Grosvenor Way, London E5 9ND Phone - 020 3781 8008

E-mail - office@redwoodsprojects.co.uk Web - www.redwoodsprojects.co.uk

Any errors on Dimensions to be reported to the Architect prior to commencement of Works. Dimensions and areas are based on survey information. This drawing is copyright © Redwoods Projects. All dimensions to be checked on site Prior work.