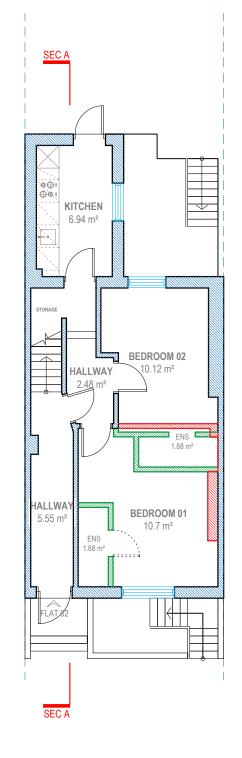

GROUND FLOOR

FIRST FLOOR

Address - Unit 4, Grosvenor Way, London E5 9ND Phone - 020 3781 8008
E-mail - office@redwoodsprojects.co.uk
Web - www.redwoodsprojects.co.uk

Any errors on Dimensions to be reported to the Architect prior to commencement of Works. Dimensions and areas are based on survey information. This drawing is copyright © Redwoods Projects. All dimensions to be checked on site Prior work.

DRAWN BY NAAB EDITED BY

GROUND FLOOR

FIRST FLOOR

Address - Unit 4, Grosvenor Way, London E5 9ND Phone - 020 3781 8008

E-mail - office@redwoodsprojects.co.uk Web - www.redwoodsprojects.co.uk

Any errors on Dimensions to be reported to the Architect prior to commencement of Works. Dimensions and areas are based on survey information. This drawing is copyright © Redwoods Projects. All dimensions to be checked on site Prior work.