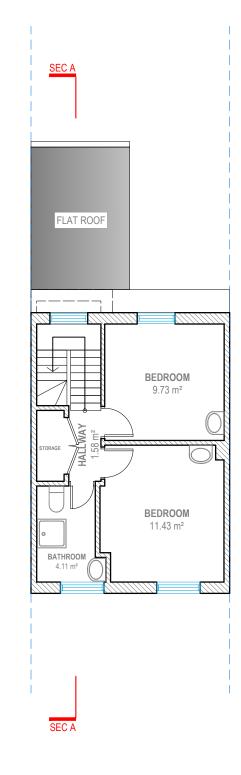

DRAWN BY NAAB EDITED BY

THIRD FLOOR

ROOF PLAN

Address - Unit 4, Grosvenor Way, London E5 9ND Phone - 020 3781 8008

E-mail - office@redwoodsprojects.co.uk Web - www.redwoodsprojects.co.uk

Any errors on Dimensions to be reported to the Architect prior to commencement of Works. Dimensions and areas are based on survey information. This drawing is copyright © Redwoods Projects. All dimensions to be checked on site Prior work.

THIRD FLOOR

ROOF PLAN

Address - Unit 4, Grosvenor Way, London E5 9ND Phone - 020 3781 8008

E-mail - office@redwoodsprojects.co.uk Web - www.redwoodsprojects.co.uk

Any errors on Dimensions to be reported to the Architect prior to commencement of Works. Dimensions and areas are based on survey information. This drawing is copyright © Redwoods Projects. All dimensions to be checked on site Prior work.

Dimensions and areas are based on survey information.

This drawing is copyright © Redwoods Projects.

All dimensions to be checked on site Prior work.

THIRD FLOOR

ROOF PLAN

Address - Unit 4, Grosvenor Way, London E5 9ND Phone - 020 3781 8008 E-mail - office@redwoodsprojects.co.uk Web - www.redwoodsprojects.co.uk Any errors on Dimensions to be reported to the