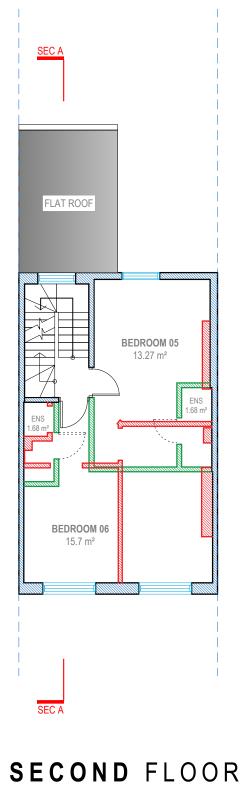

DRAWN BY NAAB EDITED BY

THIRD FLOOR

ROOF PLAN

Address - Unit 4, Grosvenor Way, London E5 9ND Phone - 020 3781 8008

E-mail - office@redwoodsprojects.co.uk Web - www.redwoodsprojects.co.uk

Any errors on Dimensions to be reported to the Architect prior to commencement of Works. Dimensions and areas are based on survey information. This drawing is copyright © Redwoods Projects. All dimensions to be checked on site Prior work.

THIRD FLOOR

ROOF PLAN

Address - Unit 4, Grosvenor Way, London E5 9ND Phone - 020 3781 8008

E-mail - office@redwoodsprojects.co.uk Web - www.redwoodsprojects.co.uk

Any errors on Dimensions to be reported to the Architect prior to commencement of Works. Dimensions and areas are based on survey information. This drawing is copyright © Redwoods Projects. All dimensions to be checked on site Prior work.