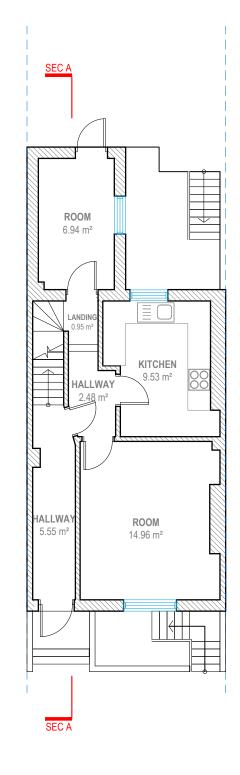

GROUND FLOOR

FIRST FLOOR

Address - Unit 4, Grosvenor Way, London E5 9ND Phone - 020 3781 8008
E-mail - office@redwoodsprojects.co.uk
Web - www.redwoodsprojects.co.uk

Any errors on Dimensions to be reported to the Architect prior to commencement of Works. Dimensions and areas are based on survey information. This drawing is copyright © Redwoods Projects. All dimensions to be checked on site Prior work.

DRAWN BY NAAB EDITED BY

GROUND FLOOR

FIRST FLOOR

Address - Unit 4, Grosvenor Way, London E5 9ND Phone - 020 3781 8008

E-mail - office@redwoodsprojects.co.uk Web - www.redwoodsprojects.co.uk

Any errors on Dimensions to be reported to the Architect prior to commencement of Works. Dimensions and areas are based on survey information. This drawing is copyright © Redwoods Projects. All dimensions to be checked on site Prior work.