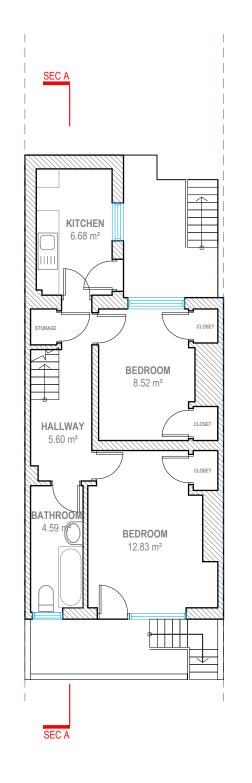

GROUND FLOOR

FIRST FLOOR

Address - Unit 4, Grosvenor Way, London E5 9ND Phone - 020 3781 8008
E-mail - office@redwoodsprojects.co.uk
Web - www.redwoodsprojects.co.uk

Any errors on Dimensions to be reported to the Architect prior to commencement of Works. Dimensions and areas are based on survey information. This drawing is copyright © Redwoods Projects. All dimensions to be checked on site Prior work.

DRAWN BY NAAB EDITED BY

GROUND FLOOR

FIRST FLOOR

Address - Unit 4, Grosvenor Way, London E5 9ND Phone - 020 3781 8008

E-mail - office@redwoodsprojects.co.uk Web - www.redwoodsprojects.co.uk

Any errors on Dimensions to be reported to the Architect prior to commencement of Works. Dimensions and areas are based on survey information. This drawing is copyright © Redwoods Projects. All dimensions to be checked on site Prior work.