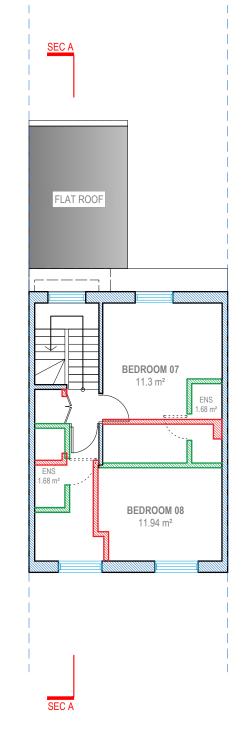

DRAWN BY NAAB EDITED BY

THIRD FLOOR

ROOF PLAN

Address - Unit 4, Grosvenor Way, London E5 9ND Phone - 020 3781 8008

E-mail - office@redwoodsprojects.co.uk Web - www.redwoodsprojects.co.uk

Any errors on Dimensions to be reported to the Architect prior to commencement of Works. Dimensions and areas are based on survey information. This drawing is copyright © Redwoods Projects. All dimensions to be checked on site Prior work.

THIRD FLOOR

ROOF PLAN

Address - Unit 4, Grosvenor Way, London E5 9ND Phone - 020 3781 8008

E-mail - office@redwoodsprojects.co.uk Web - www.redwoodsprojects.co.uk

Any errors on Dimensions to be reported to the Architect prior to commencement of Works. Dimensions and areas are based on survey information. This drawing is copyright © Redwoods Projects. All dimensions to be checked on site Prior work.