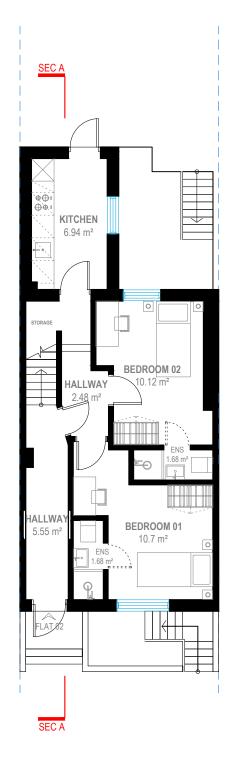

GROUND FLOOR

FIRST FLOOR

Address - Unit 4, Grosvenor Way, London E5 9ND Phone - 020 3781 8008
E-mail - office@redwoodsprojects.co.uk
Web - www.redwoodsprojects.co.uk

Any errors on Dimensions to be reported to the Architect prior to commencement of Works. Dimensions and areas are based on survey information. This drawing is copyright © Redwoods Projects. All dimensions to be checked on site Prior work.

DRAWN BY NAAB EDITED BY

GROUND FLOOR

FIRST FLOOR

Address - Unit 4, Grosvenor Way, London E5 9ND Phone - 020 3781 8008

E-mail - office@redwoodsprojects.co.uk Web - www.redwoodsprojects.co.uk

Any errors on Dimensions to be reported to the Architect prior to commencement of Works. Dimensions and areas are based on survey information. This drawing is copyright © Redwoods Projects. All dimensions to be checked on site Prior work.