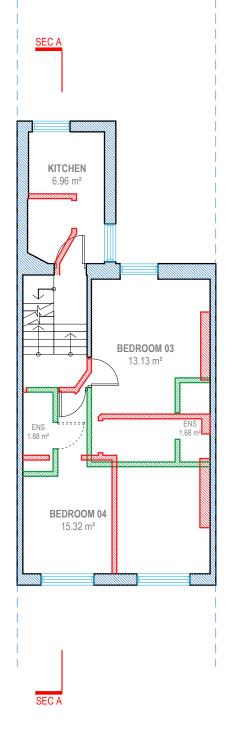

DRAWN BY NAAB EDITED BY

THIRD FLOOR

ROOF PLAN

Address - Unit 4, Grosvenor Way, London E5 9ND Phone - 020 3781 8008

E-mail - office@redwoodsprojects.co.uk Web - www.redwoodsprojects.co.uk

Any errors on Dimensions to be reported to the Architect prior to commencement of Works. Dimensions and areas are based on survey information. This drawing is copyright © Redwoods Projects. All dimensions to be checked on site Prior work.

THIRD FLOOR

ROOF PLAN

Address - Unit 4, Grosvenor Way, London E5 9ND Phone - 020 3781 8008

E-mail - office@redwoodsprojects.co.uk Web - www.redwoodsprojects.co.uk

Any errors on Dimensions to be reported to the Architect prior to commencement of Works. Dimensions and areas are based on survey information. This drawing is copyright © Redwoods Projects. All dimensions to be checked on site Prior work.