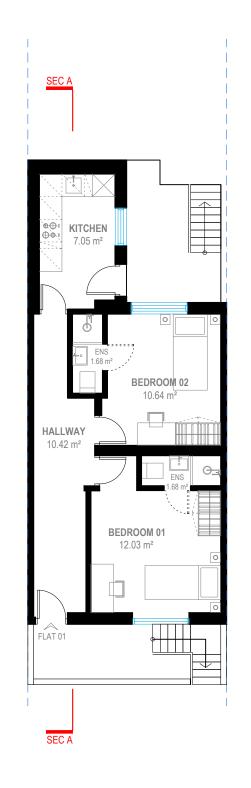

GROUND FLOOR

FIRST FLOOR

Address - Unit 4, Grosvenor Way, London E5 9ND Phone - 020 3781 8008
E-mail - office@redwoodsprojects.co.uk
Web - www.redwoodsprojects.co.uk

Any errors on Dimensions to be reported to the Architect prior to commencement of Works. Dimensions and areas are based on survey information. This drawing is copyright © Redwoods Projects. All dimensions to be checked on site Prior work.

DRAWN BY NAAB EDITED BY

GROUND FLOOR

FIRST FLOOR

Address - Unit 4, Grosvenor Way, London E5 9ND Phone - 020 3781 8008

E-mail - office@redwoodsprojects.co.uk Web - www.redwoodsprojects.co.uk

Any errors on Dimensions to be reported to the Architect prior to commencement of Works. Dimensions and areas are based on survey information. This drawing is copyright © Redwoods Projects. All dimensions to be checked on site Prior work.