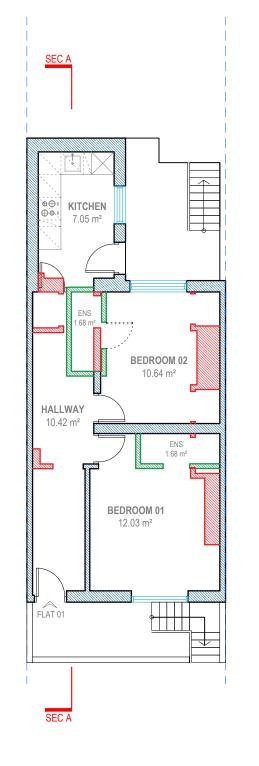

GROUND FLOOR

FIRST FLOOR

Address - Unit 4, Grosvenor Way, London E5 9ND Phone - 020 3781 8008
E-mail - office@redwoodsprojects.co.uk
Web - www.redwoodsprojects.co.uk

Any errors on Dimensions to be reported to the Architect prior to commencement of Works. Dimensions and areas are based on survey information. This drawing is copyright © Redwoods Projects. All dimensions to be checked on site Prior work.

DRAWN BY NAAB EDITED BY

GROUND FLOOR

FIRST FLOOR

Address - Unit 4, Grosvenor Way, London E5 9ND Phone - 020 3781 8008

E-mail - office@redwoodsprojects.co.uk Web - www.redwoodsprojects.co.uk

Any errors on Dimensions to be reported to the Architect prior to commencement of Works. Dimensions and areas are based on survey information. This drawing is copyright © Redwoods Projects. All dimensions to be checked on site Prior work.