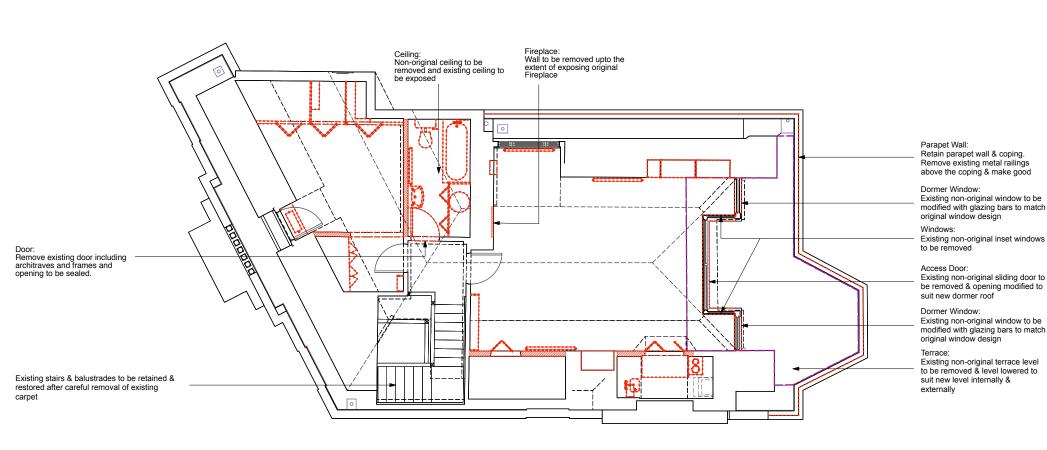

# SECOND FLOOR PLAN - DEMOLITION

## **GENERAL DEMOLITION NOTES:**

- 1. Retain existing windows unless otherwise mentioned. Remedial works necessary.
- 2. Remove existing radiator and assocated joinery.
- 3. Remove marked existing door including architraves and frames.
- 4. All internal wall finishes, unless otherwise mentioned to be stripped out.

7. Dimensions followed by [ f/o ] indicate dims of finished opening.

HATCH DENOTING DEMOLITION OF VERTICAL BUILDING ELEMENTS AND FINISHES. DO NOT REMOVE ANY LOAD-BEARING ELEMENTS

OUTLINE DENOTING LOWERING OF NON-ORIGINAL RAISED FLOOR LEVEL

Existing non-original sliding door to be removed & opening modified to