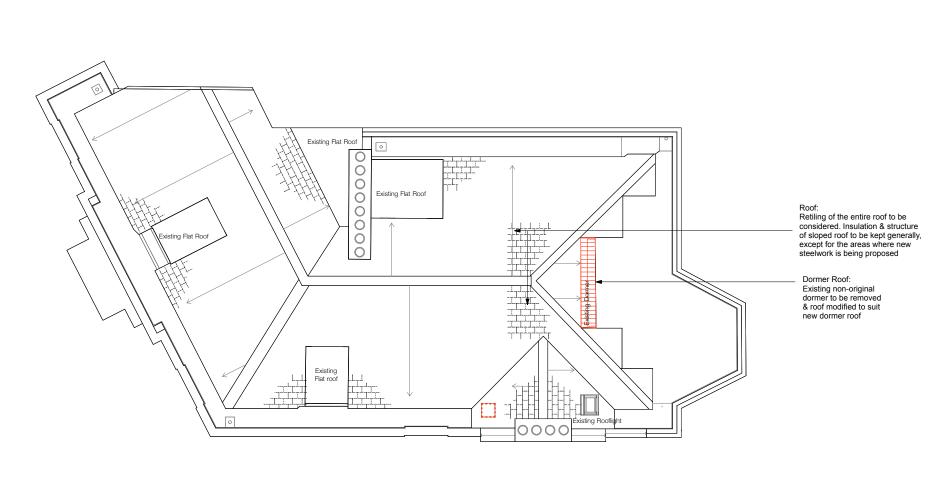

**ROOF PLAN - DEMOLITION** 

DRAWING STATUS

### DEMOLITION KEY

HATCH DENOTING DEMOLITION OF ROOF AREAS

OUTLINE DENOTING DEMOLITION OF SEPARATED ITEMS