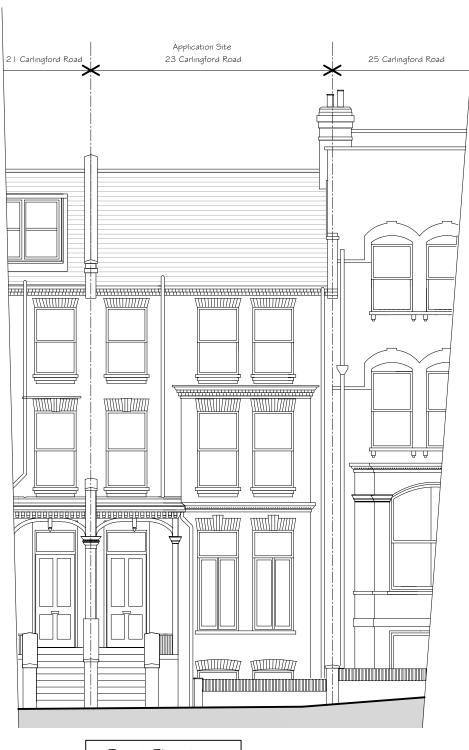

Front Elevation [existing] 1:100

Application Site 21 Carlingford Road 23 Carlingford Road 25 Carlingford Road Front Dormer as Previously Approved Dormer materials: Dormer Walls of previously approved Dormer to be finished in tiles matching existing front roof slope finish. Window materials: New dormer window and existing flat windows at 2nd Floor level [Front & Rear] to be replaced with new timber double glazed windows units painted white with matching glazing bars. Refer to submitted information 00000000 Front Elevation