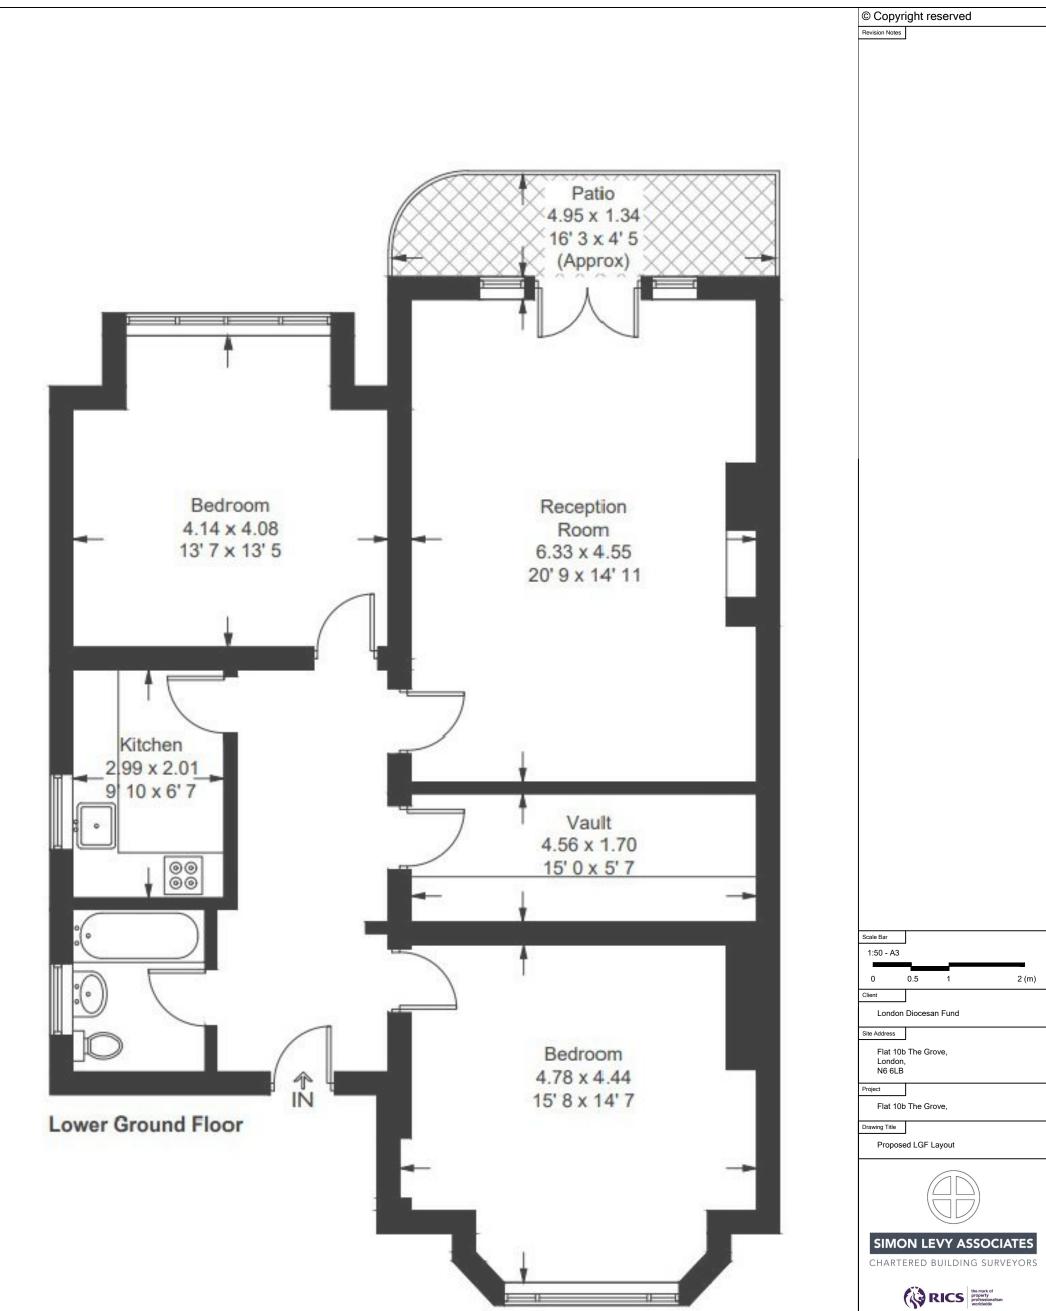

Drawings prepared for: Planning and Development - Boundary Issues Expert Winess - Party Walls - Insurance Project Management - Conservation - Dilapidations Subsidence and Settlement

Link House, 49 Theobald Street Borehamwood, Herts, WD6 4RT