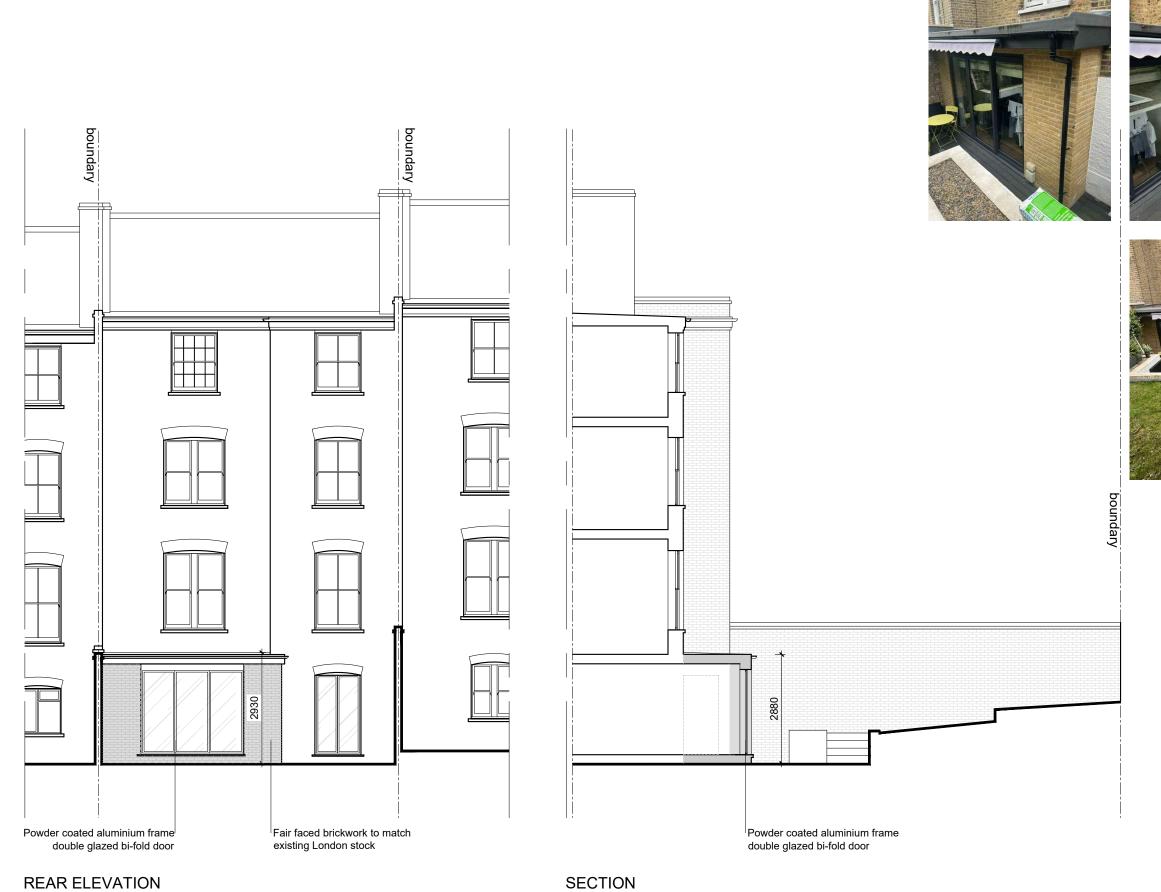

-lantanlantanlantanlantanlantanl 1m 2m

LEGEND:

New structures

00 23.07.24 FOR PLANNING

**VMA**rchitects 21 Sunningfields Road London NW4 4QR

DDI: 020 7936 4222 office@vm-arch.com

Job title

11 HEMSTAL ROAD,

LONDON NW6 2AB

Drawing title

REAR ELEVATIONS AND SECTION A AS BUILT

Drawn Checked 1:100@ A3 July 24 MJ VM Drawing No. Rev. No. 00 397A - 220

**REAR ELEVATIONS AND SECTION** AS BUILT