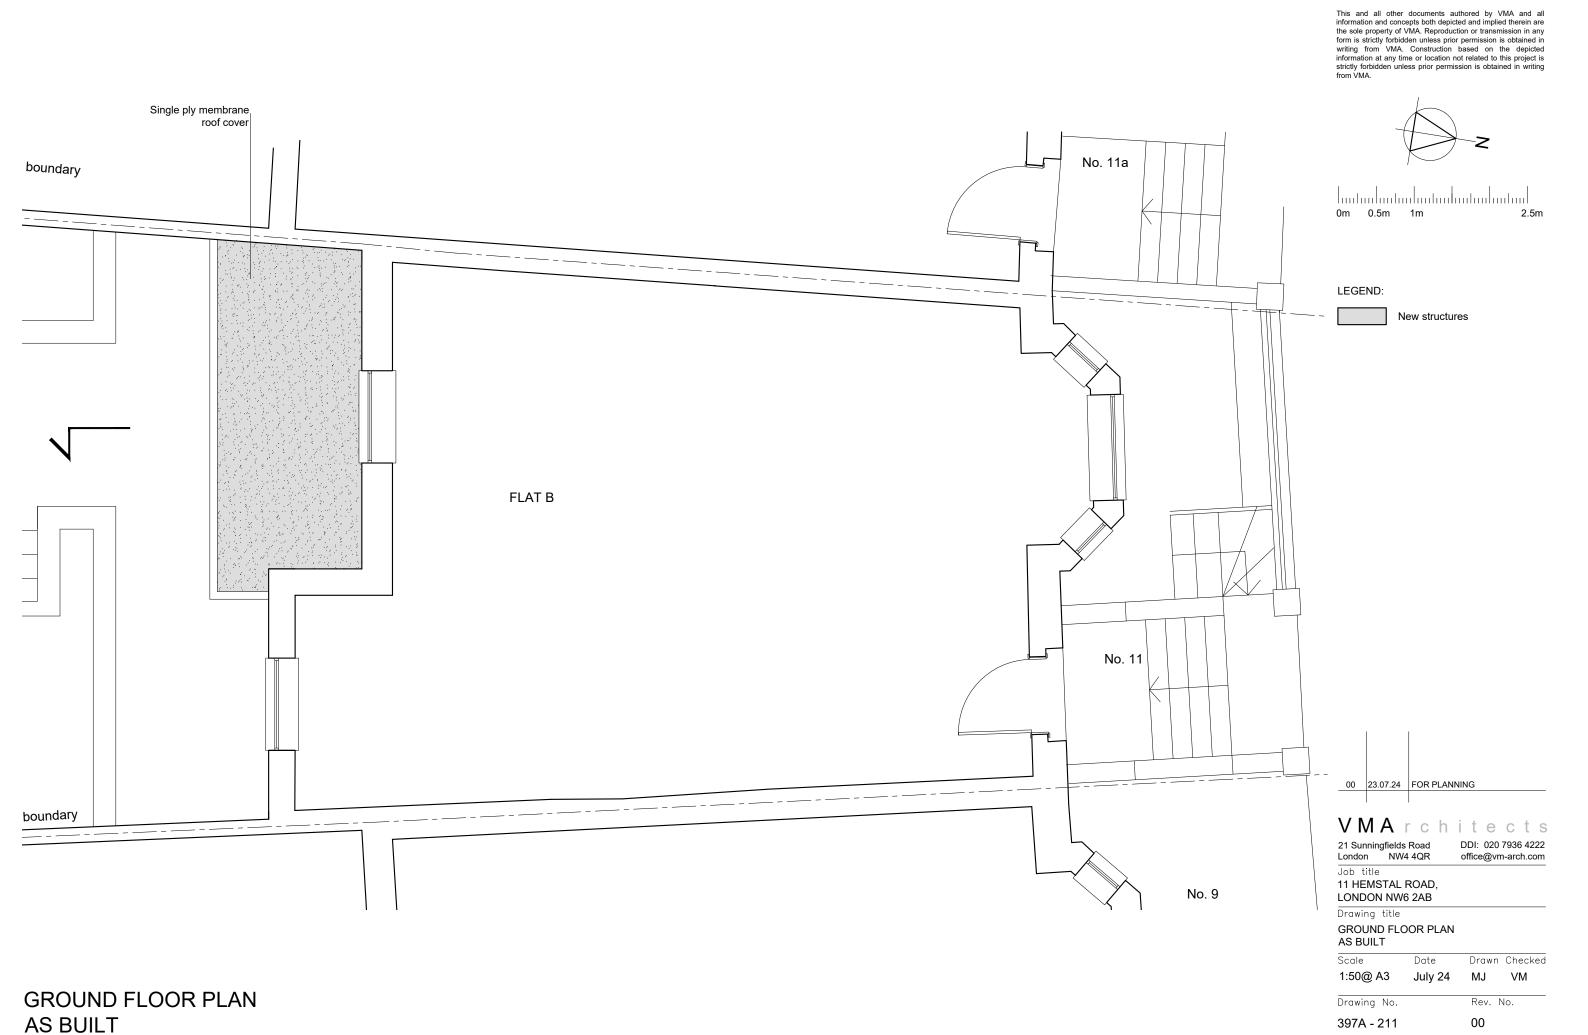

LEGEND:

New structures

## boundary -lantanlantanlantanlantanlantanl 0m 0.5m 1m LEGEND: New structures 4670 BEDROOM 1 LIVING/DINING **KITCHEN** BEDROOM 2 00 23.07.21 FOR PLANNING boundary **VMA**rchitects 21 Sunningfields Road London NW4 4QR DDI: 020 7936 4222 office@vm-arch.com Job title 11 HEMSTAL ROAD, LONDON NW6 2AB Drawing title GROUND FLOOR PLAN AS BUILT Scale Drawn Checked 1:50@ A3 July 24 MJ LOWER GROUND FLOOR PLAN Drawing No. Rev. No.