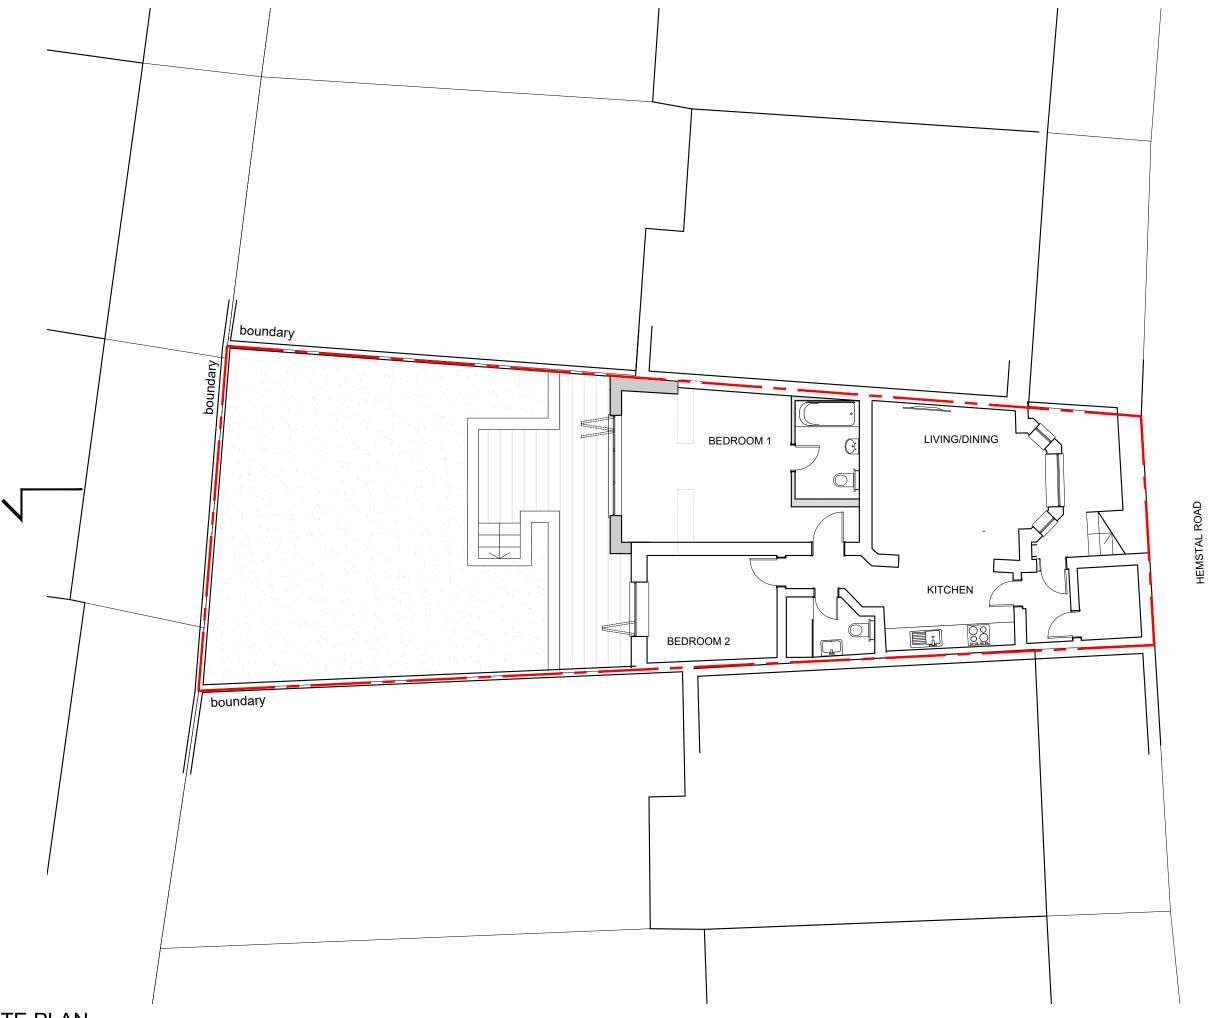

SITE PLAN **AS BUILT** 

## boundary -lantanlantanlantanlantanlantanl 0m 0.5m 1m LEGEND: New structures 4670 BEDROOM 1 LIVING/DINING **KITCHEN** BEDROOM 2 00 23.07.21 FOR PLANNING boundary **VMA**rchitects 21 Sunningfields Road London NW4 4QR DDI: 020 7936 4222 office@vm-arch.com Job title 11 HEMSTAL ROAD, LONDON NW6 2AB Drawing title GROUND FLOOR PLAN AS BUILT Scale Drawn Checked 1:50@ A3 July 24 MJ LOWER GROUND FLOOR PLAN Drawing No. Rev. No.