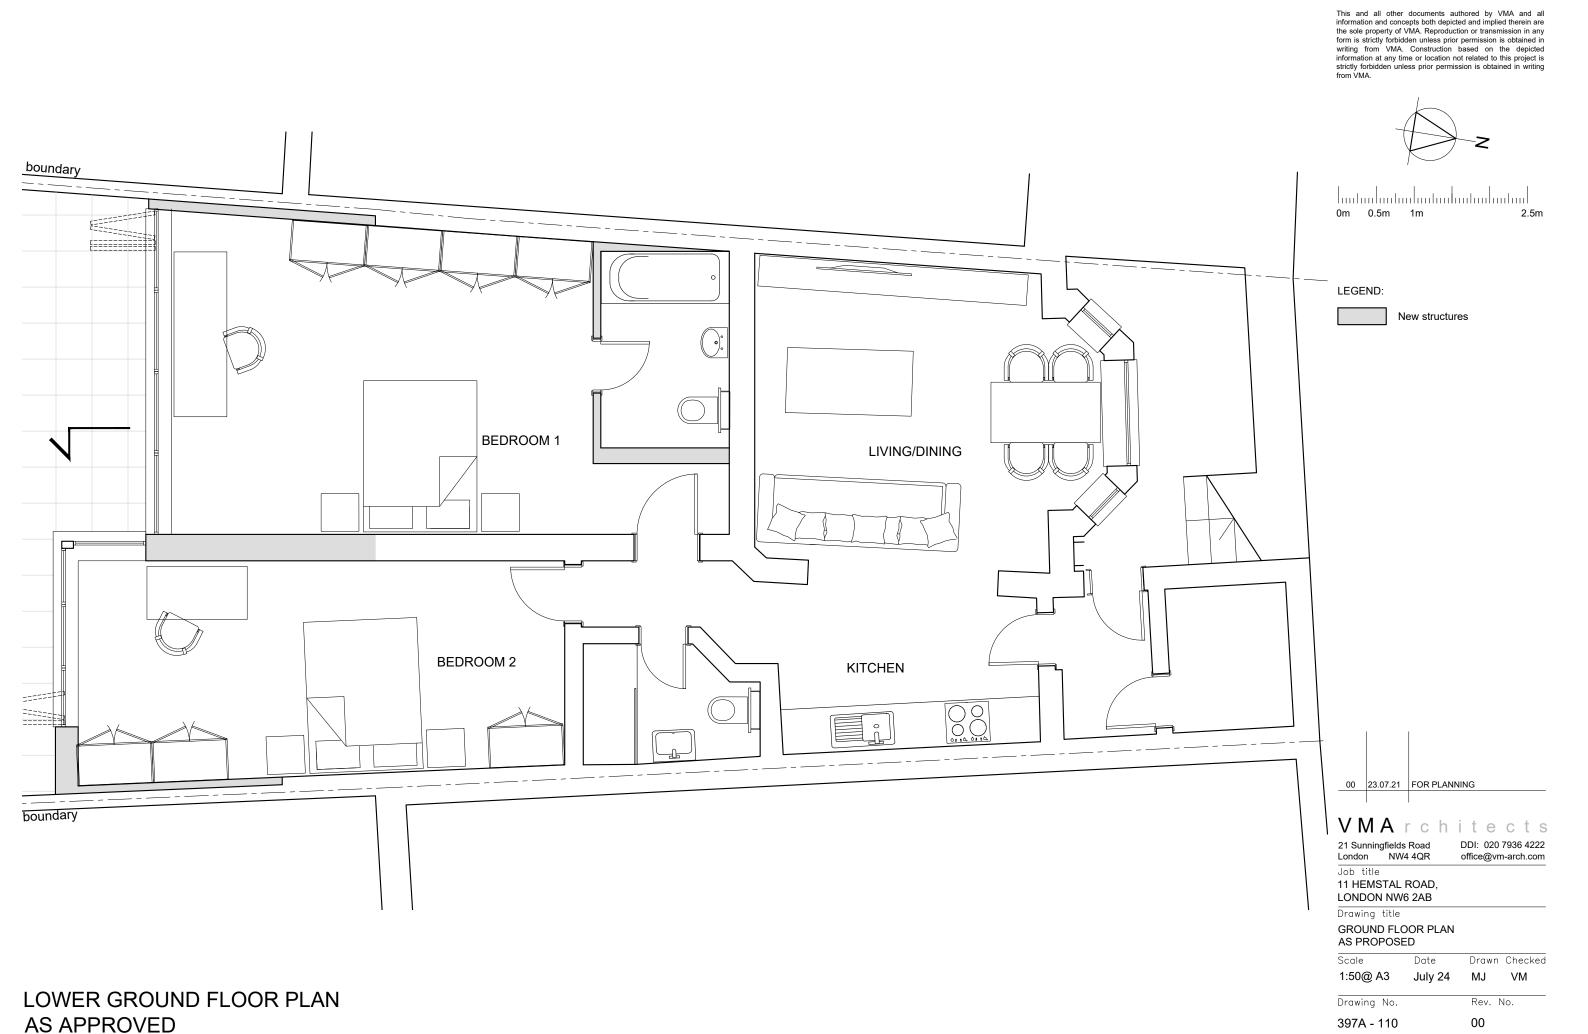

## No. 11a boundary 0m 0.5m 1m LEGEND: New structures FLAT B No. 11 00 23.07.24 FOR PLANNING boundary 21 Sunningfields Road London NW4 4QR Single ply membrane Job title 11 HEMSTAL ROAD, LONDON NW6 2AB roof cover No. 9 Drawing title

**GROUND FLOOR PLAN** AS APPROVED