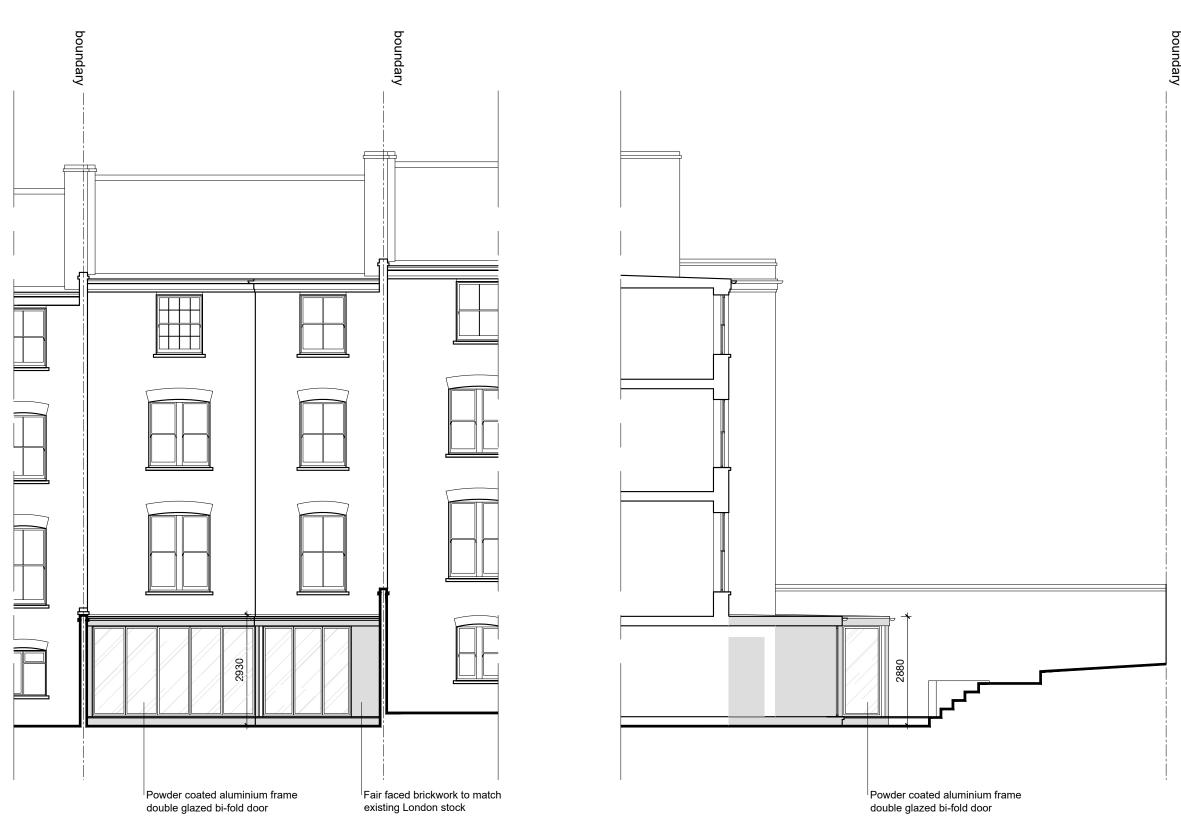

**REAR ELEVATION SECTION** 

**REAR ELEVATIONS AND SECTION AS APPROVED** 

LEGEND:

New structures

21 Sunningfields Road London NW4 4QR

DDI: 020 7936 4222 office@vm-arch.com

Job title 11 HEMSTAL ROAD, LONDON NW6 2AB

Drawing title

REAR ELEVATIONS AND SECTION A AS APPROVED

|           | Checked |  |
|-----------|---------|--|
| uly 24 MJ | VM      |  |
| Rev.      | No.     |  |
| 00        | 00      |  |
|           | Rev.    |  |