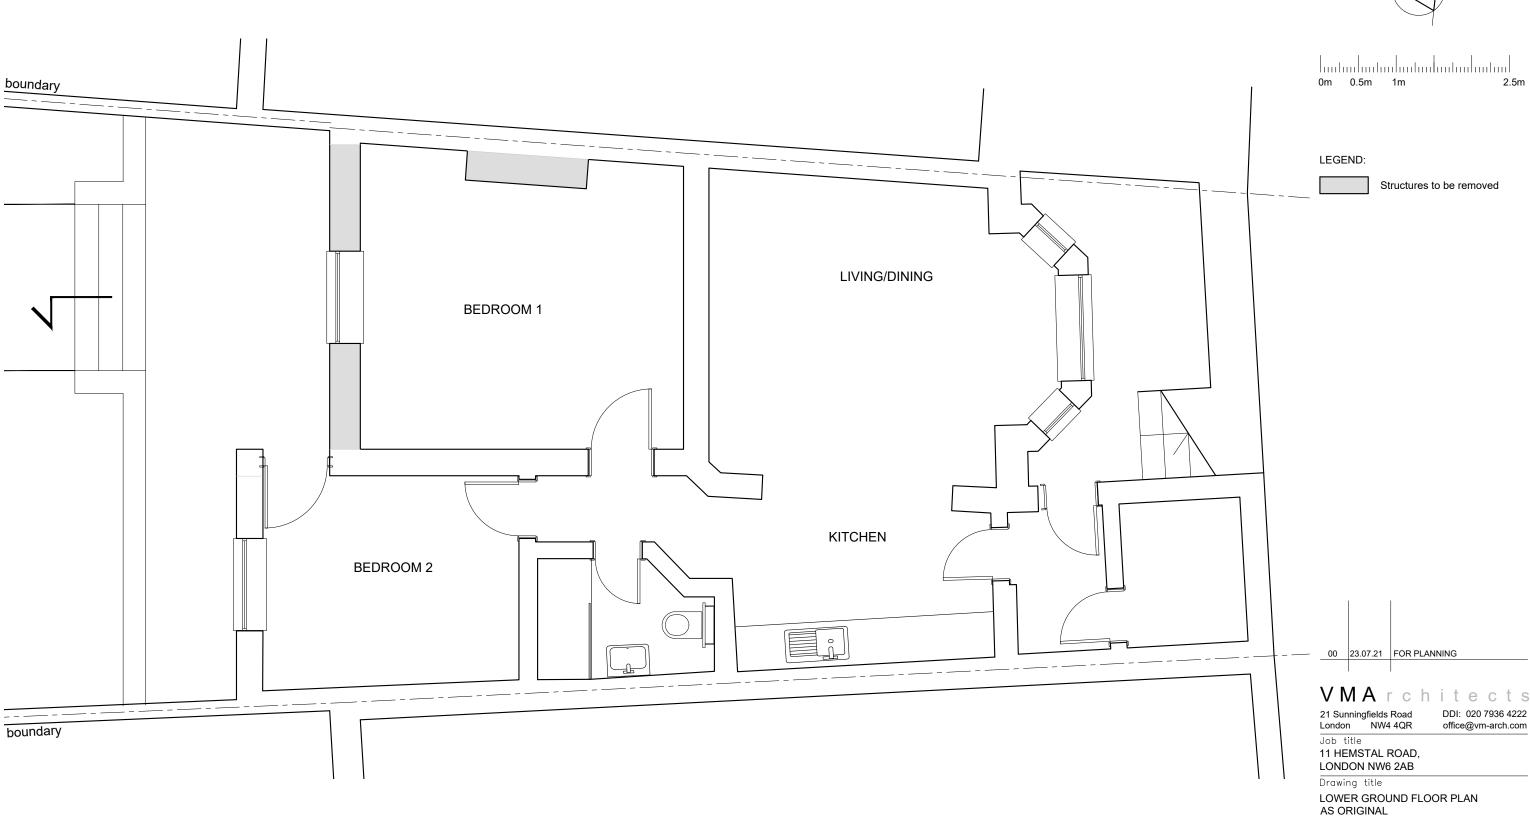

cted and implied therein are the sole property of VMA. Reproduction or transmission in any form is strictly forbidden unless prior permission is obtained in writing from VMA. Construction based on the depicted information at any time or location not related to this project is strictly forbidden unless prior permission is obtained in writing from VMA.





LEGEND:

Structures to be removed



## **VMA**rchitects

21 Sunningfields Road London NW4 4QR

DDI: 020 7936 4222 office@vm-arch.com

Job title
11 HEMSTAL ROAD,
LONDON NW6 2AB

Drawing title

SITE PLAN AS ORIGINAL

| Scale       | Date    | Drawn  | Checked |
|-------------|---------|--------|---------|
| 1:100@ A3   | July 24 | MJ     | VM      |
| Drawing No. |         | Rev. 1 | No.     |
| 397A - 001  |         | 00     |         |



LOWER GROUND FLOOR PLAN AS ORIGINAL

## Copyright notice:

This and all other documents authored by VMA and all information and concepts both depicted and implied therein are the sole property of VMA. Reproduction or transmission in any form is strictly forbidden unless prior permission is obtained in writing from VMA. Construction based on the depicted information at any time or location not related to this project is strictly forbidden unless prior permission is obtained in writing from VMA.







| Scale       | Date    | Drawn Checked |
|-------------|---------|---------------|
| 1:50@ A3    | July 24 | MJ VM         |
| Drawing No. |         | Rev. No.      |
| 397A - 010  |         |               |



REAR ELEVATIONS AND SECTION A AS ORIGINAL

## Copyright notice:

This and all o