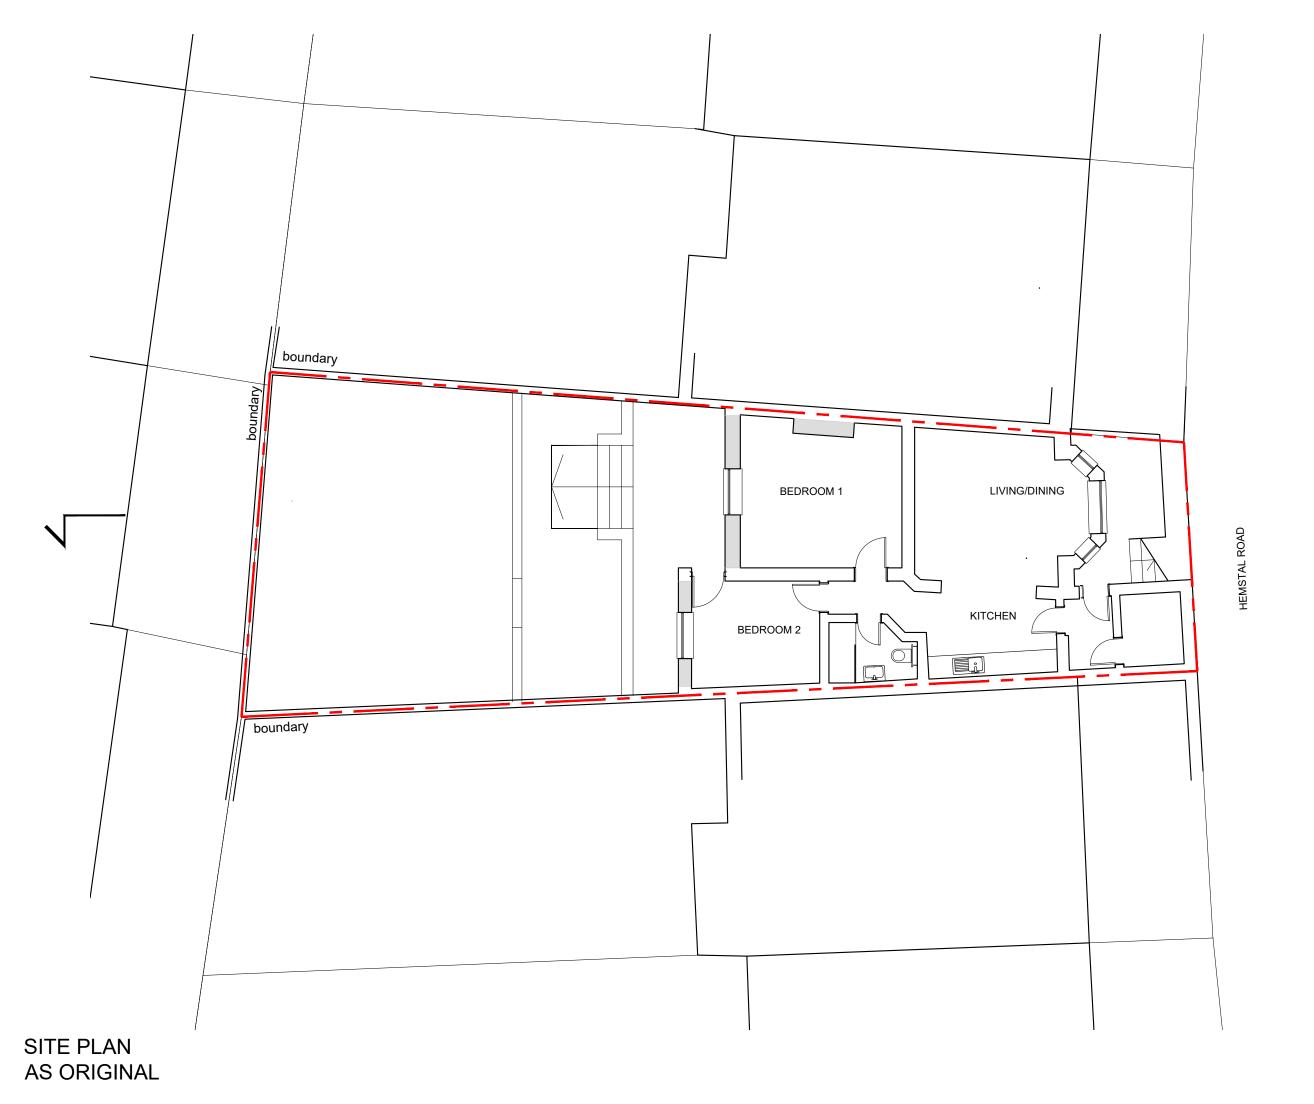

## **VMA**rchitects

21 Sunningfields Road London NW4 4QR

DDI: 020 7936 4222 office@vm-arch.com

Job title
11 HEMSTAL ROAD,
LONDON NW6 2AB

Drawing title

SITE PLAN AS ORIGINAL

| Scale       | Date    | Drawn  | Checked |
|-------------|---------|--------|---------|
| 1:100@ A3   | July 24 | MJ     | VM      |
| Drawing No. |         | Rev. 1 | No.     |
| 397A - 001  |         | 00     |         |

LOWER GROUND FLOOR PLAN AS ORIGINAL