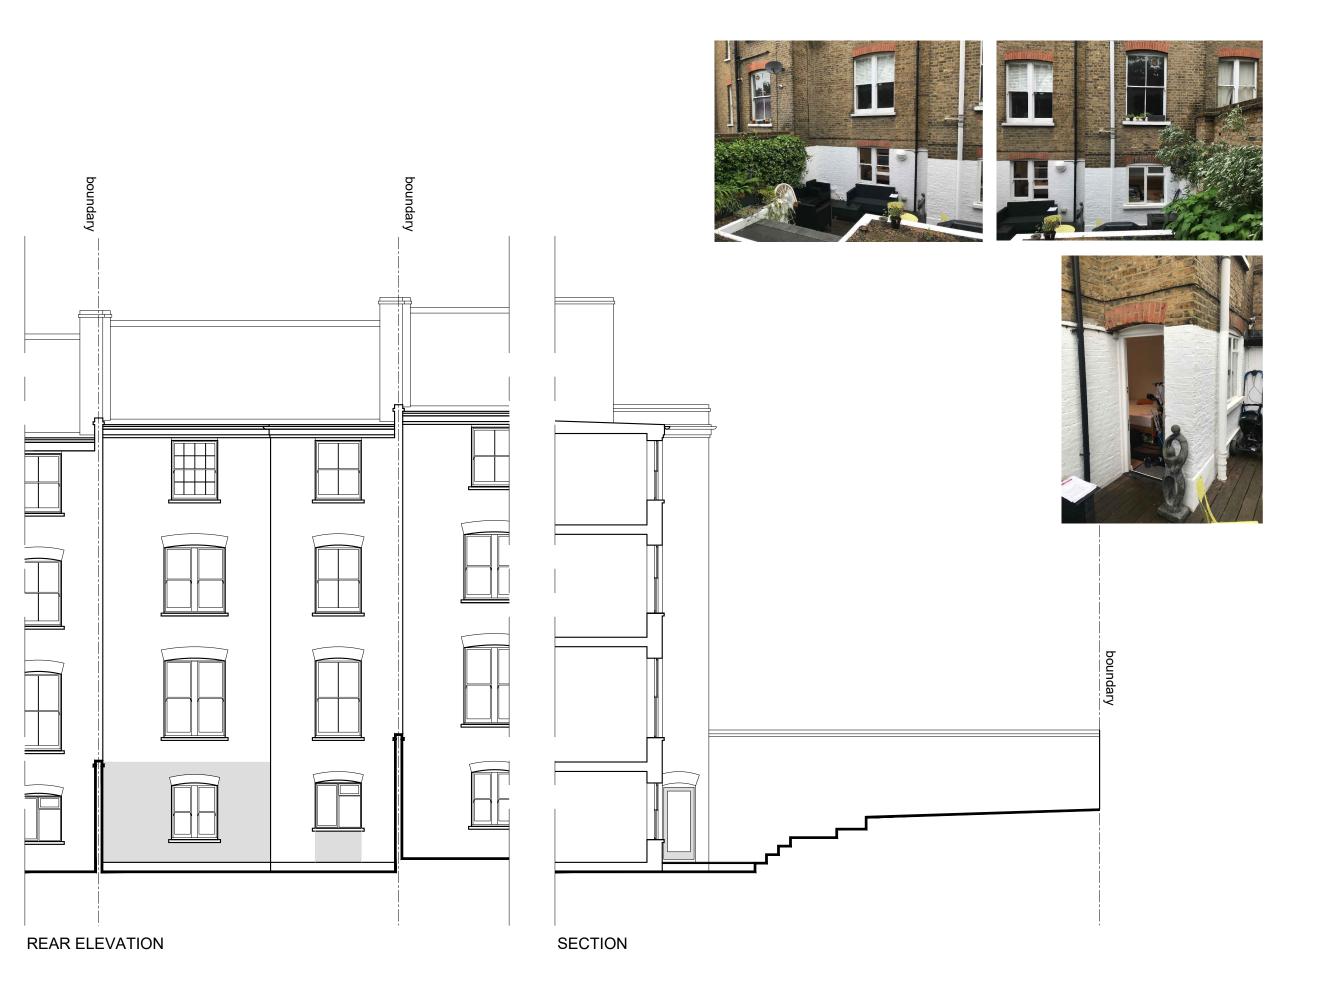

REAR ELEVATIONS AND SECTION A AS ORIGINAL

luntuuluutuuluutuuluutuul

LEGEND:

Structures to be removed

21 Sunningfields Road London NW4 4QR

DDI: 020 7936 4222 office@vm-arch.com

Job title 11 HEMSTAL ROAD,

LONDON NW6 2AB

Drawing title REAR ELEVATIONS AND SECTION A AS ORIGINAL