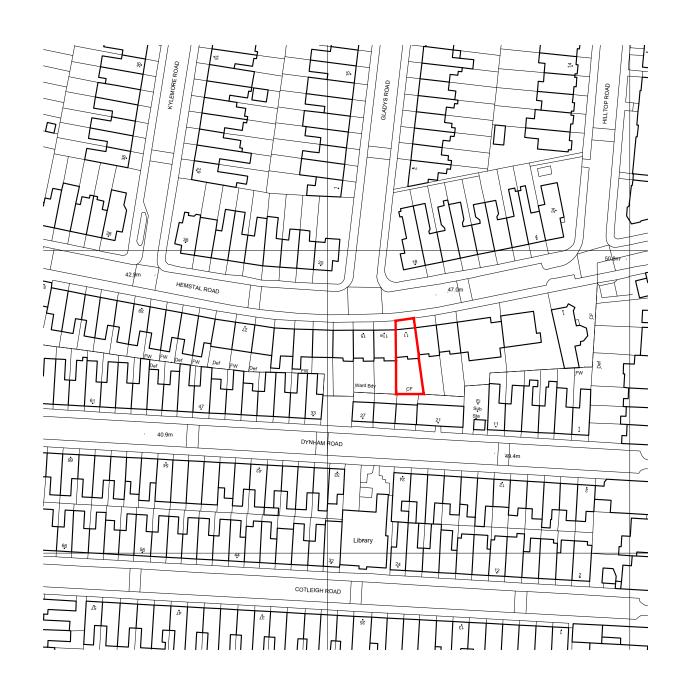

**LOCATION PLAN** 

lamatamatamatamat 0m 10m 20m

## $V\,M\,A$ rchitects

21 Sunningfields Road London NW4 4QR

DDI: 020 7936 4222 office@vm-arch.com

Job title 11 HEMSTAL ROAD, LONDON NW6 2AB

Drawing title

LOCATION PLAN

| Scale       | Date    | Drawn    | Checked |
|-------------|---------|----------|---------|
| 1:1250@ A3  | July 24 | MJ       | VM      |
| Drawing No. |         | Rev. No. |         |
| 397A - 000  |         | 00       |         |