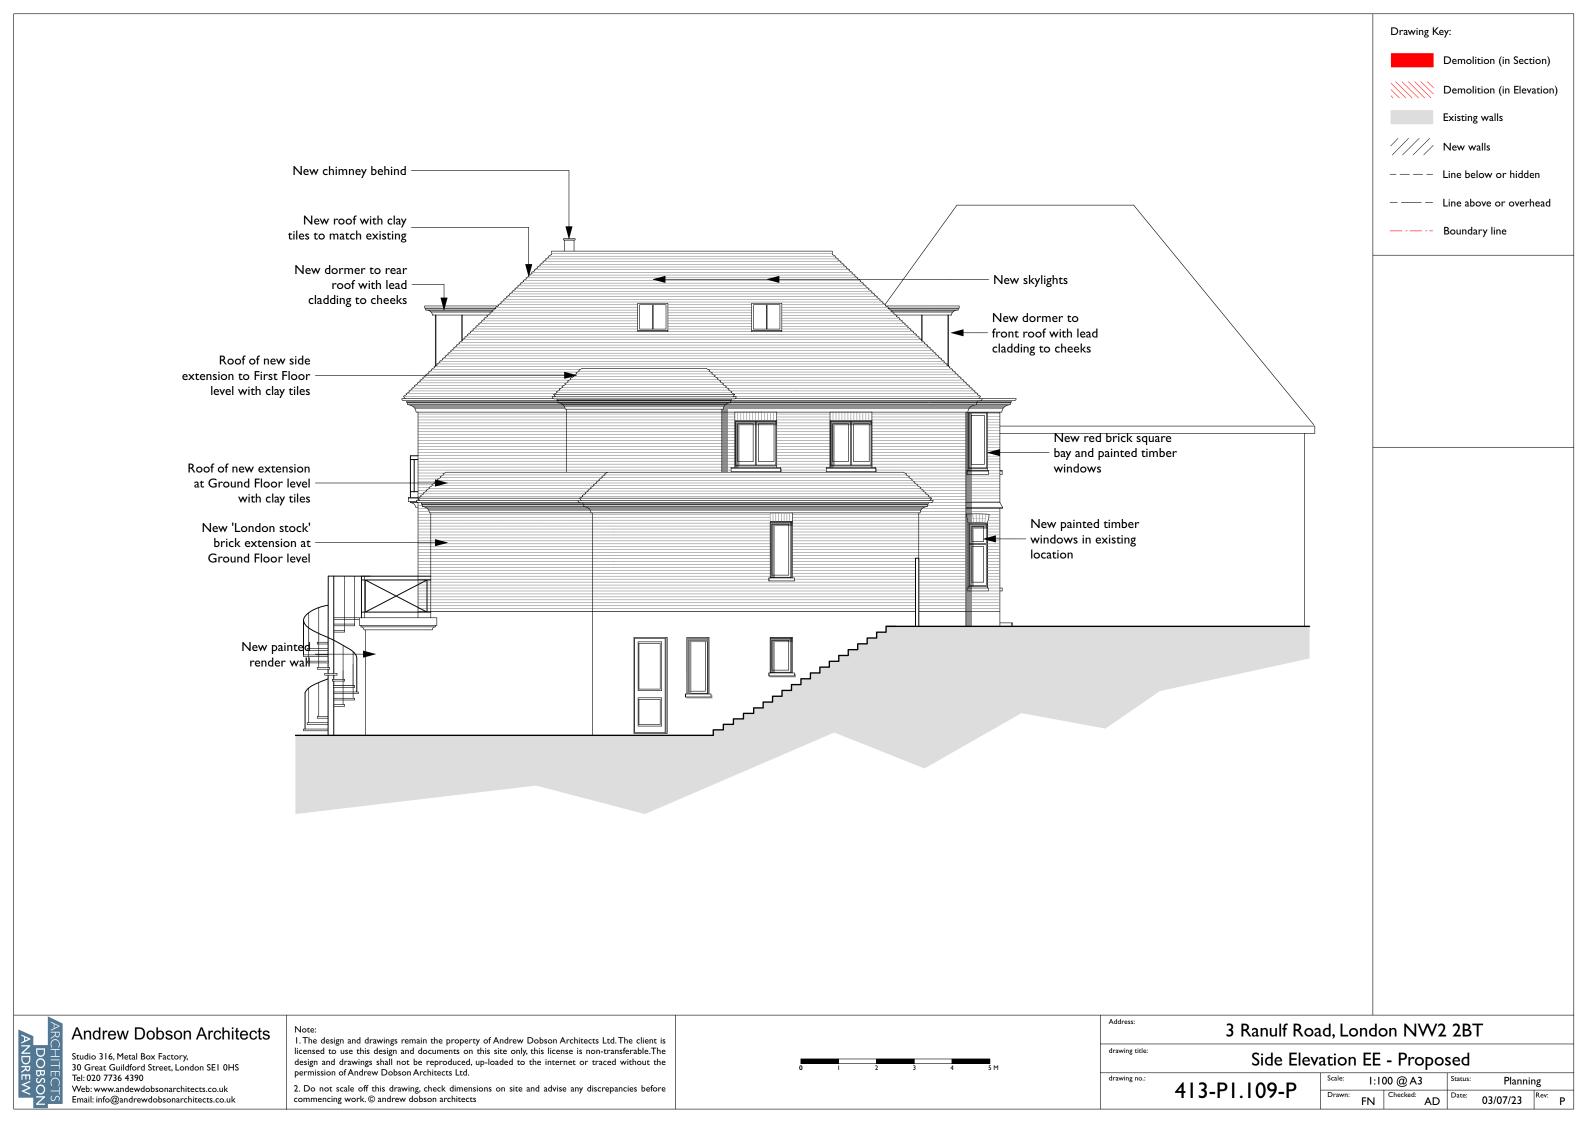

Front Elevation CC - Proposed drawing no.:

| 1 | 2 D  |       | 06-P | Scale: |
|---|------|-------|------|--------|
| 4 | 13-F | I . I | 00-F | Drawn: |

I:100 @ A3 Planning FN Checked: AD 03/07/23 Rev: P

Drawing Key: