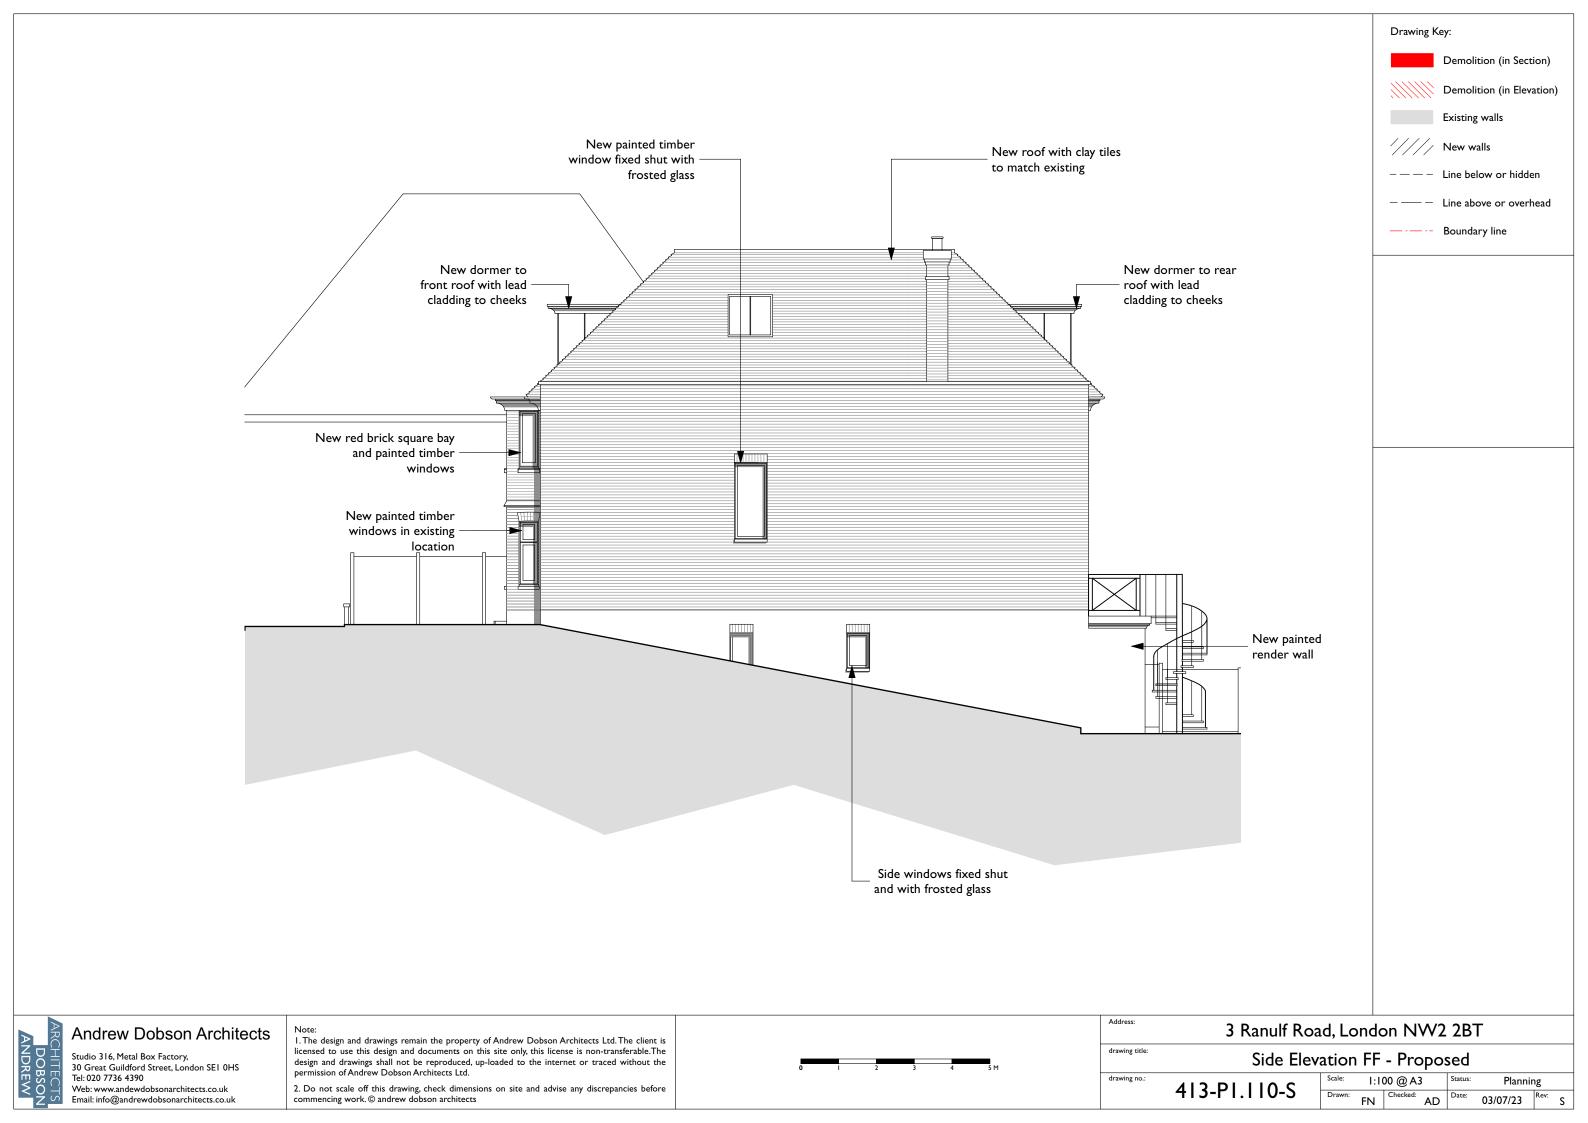

Front Elevation CC - Proposed drawing no.:

| 1 | 2 D  |       | 06-P | Scale: |
|---|------|-------|------|--------|
| 4 | 13-F | I . I | 00-F | Drawn: |

I:100 @ A3 Planning FN Checked: AD 03/07/23 Rev: P