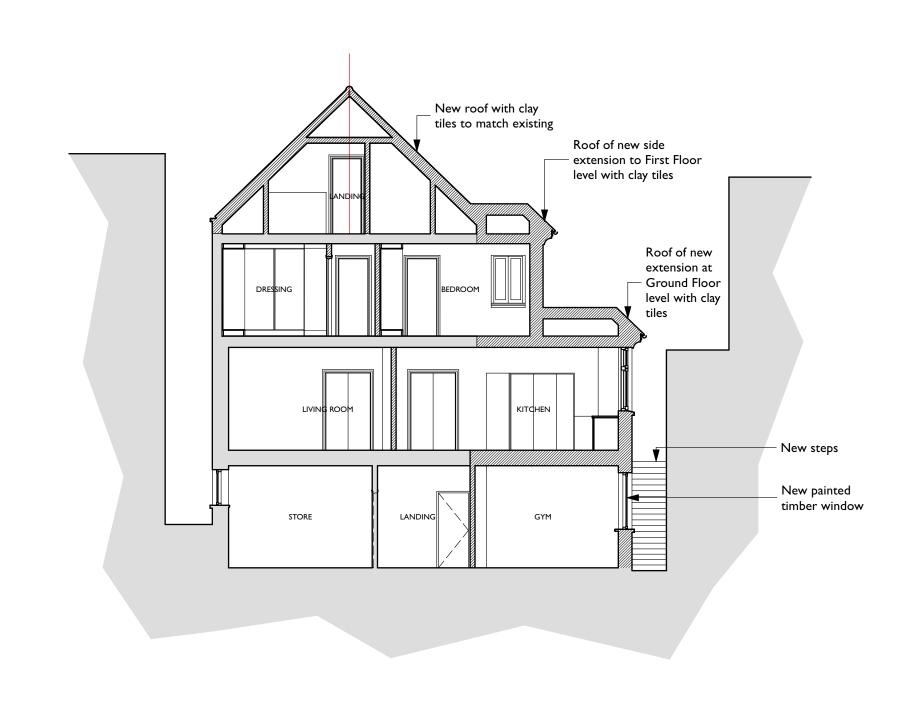

drawing title: Section AA - Proposed

413-P1.107-P

I:100 @ A3 Planning 28/06/23 Rev: P

Drawing Key:

Demolition (in Section)

Demolition (in Elevation)

Existing walls

---- Line below or hidden

— — Line above or overhead

Boundary line

/// New walls