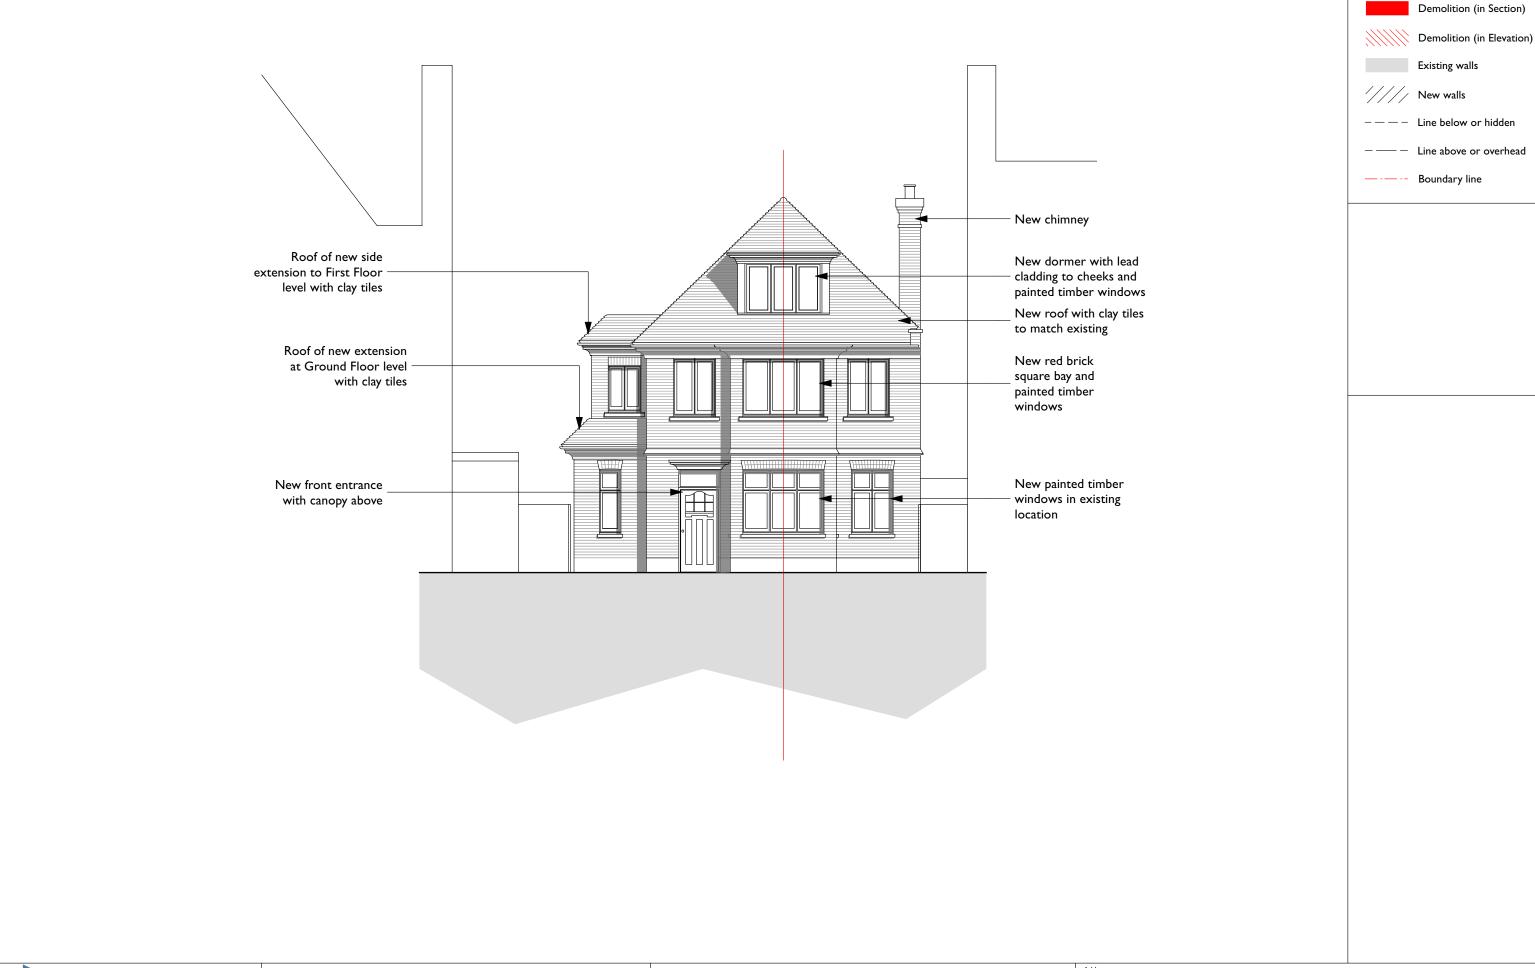

Front Elevation CC - Proposed drawing no.:

| 1 | 2 D  |       | 06-P | Scale: |
|---|------|-------|------|--------|
| 4 | 13-F | I . I | 00-F | Drawn: |

I:100 @ A3 Planning FN Checked: AD 03/07/23 Rev: P

Drawing Key: