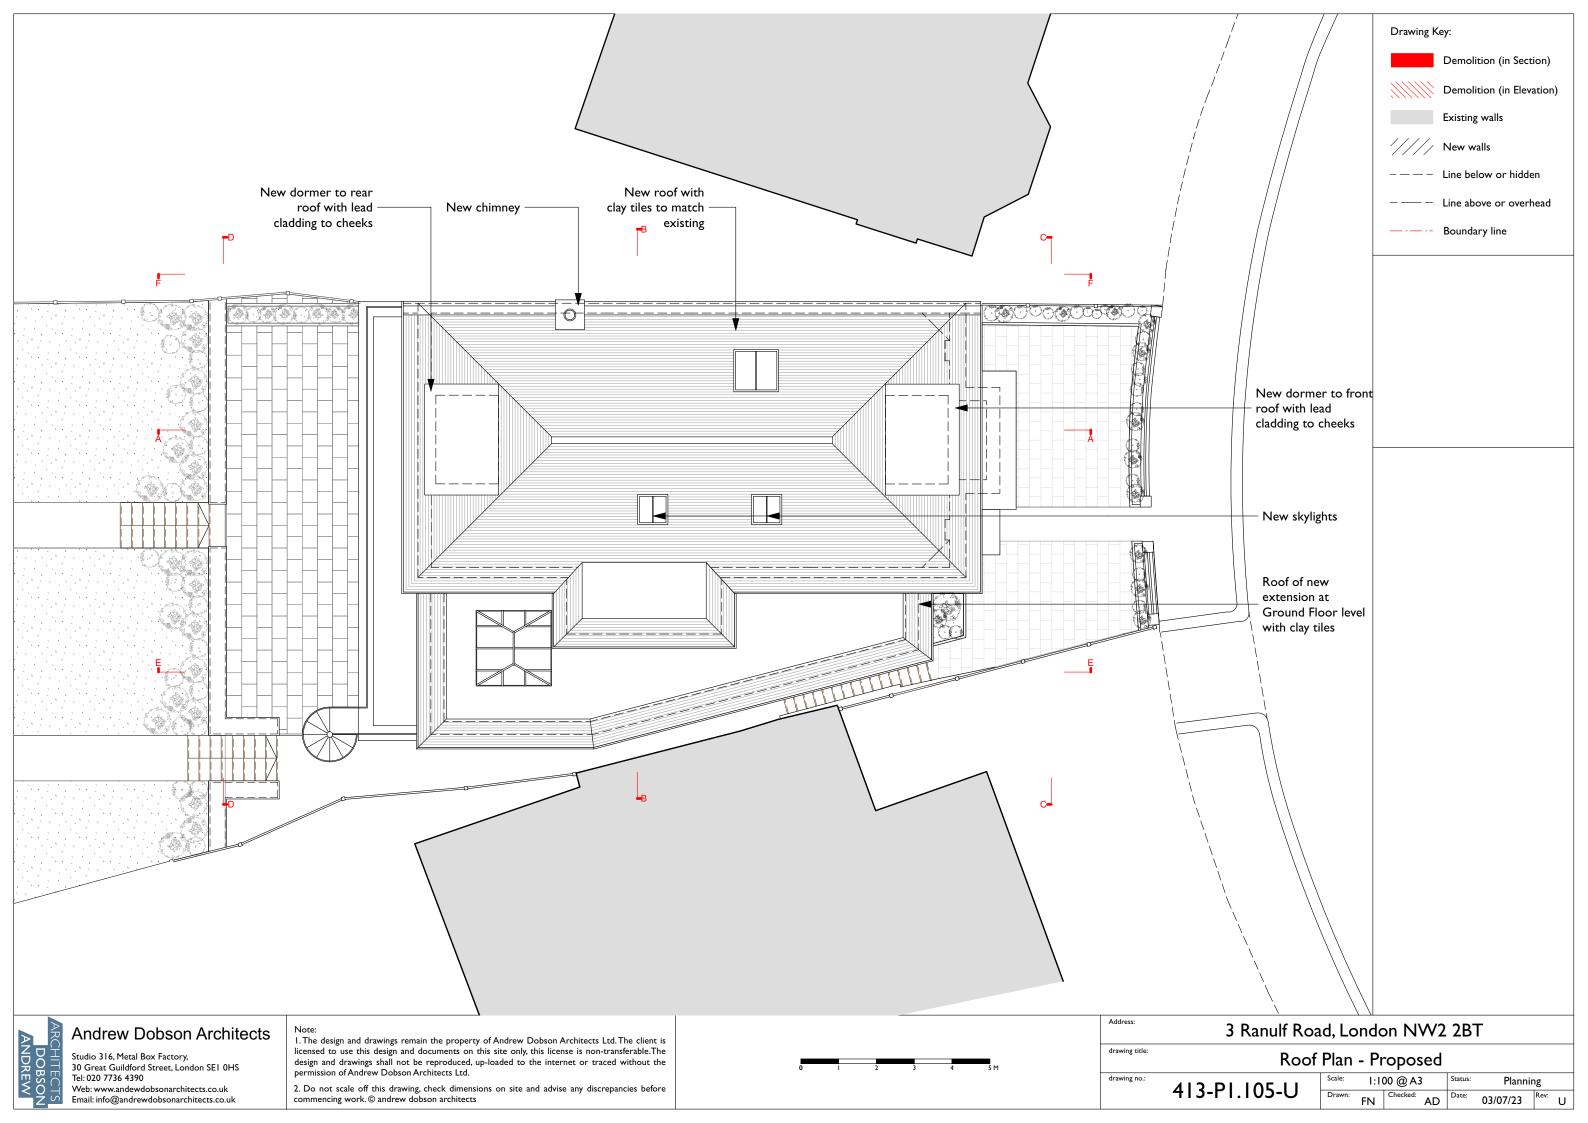

## **Andrew Dobson Architects**

Studio 316, Metal Box Factory, 30 Great Guildford Street, London SEI 0HS Tel: 020 7736 4390

Web: www.andewdobsonarchitects.co.uk Email: info@andrewdobsonarchitects.co.uk

Note:

I. The design and drawings remain the property of Andrew Dobson Architects Ltd. The client is licensed to use this design and documents on this site only, this license is non-transferable. The design and drawings shall not be reproduced, up-loaded to the internet or traced without the permission of Andrew Dobson Architects Ltd.

2. Do not scale off this drawing, check dimensions on site and advise any discrepancies before commencing work. © andrew dobson architects



| Address:         | 3 Ranulf Road, London NW2 2BT |
|------------------|-------------------------------|
| dun