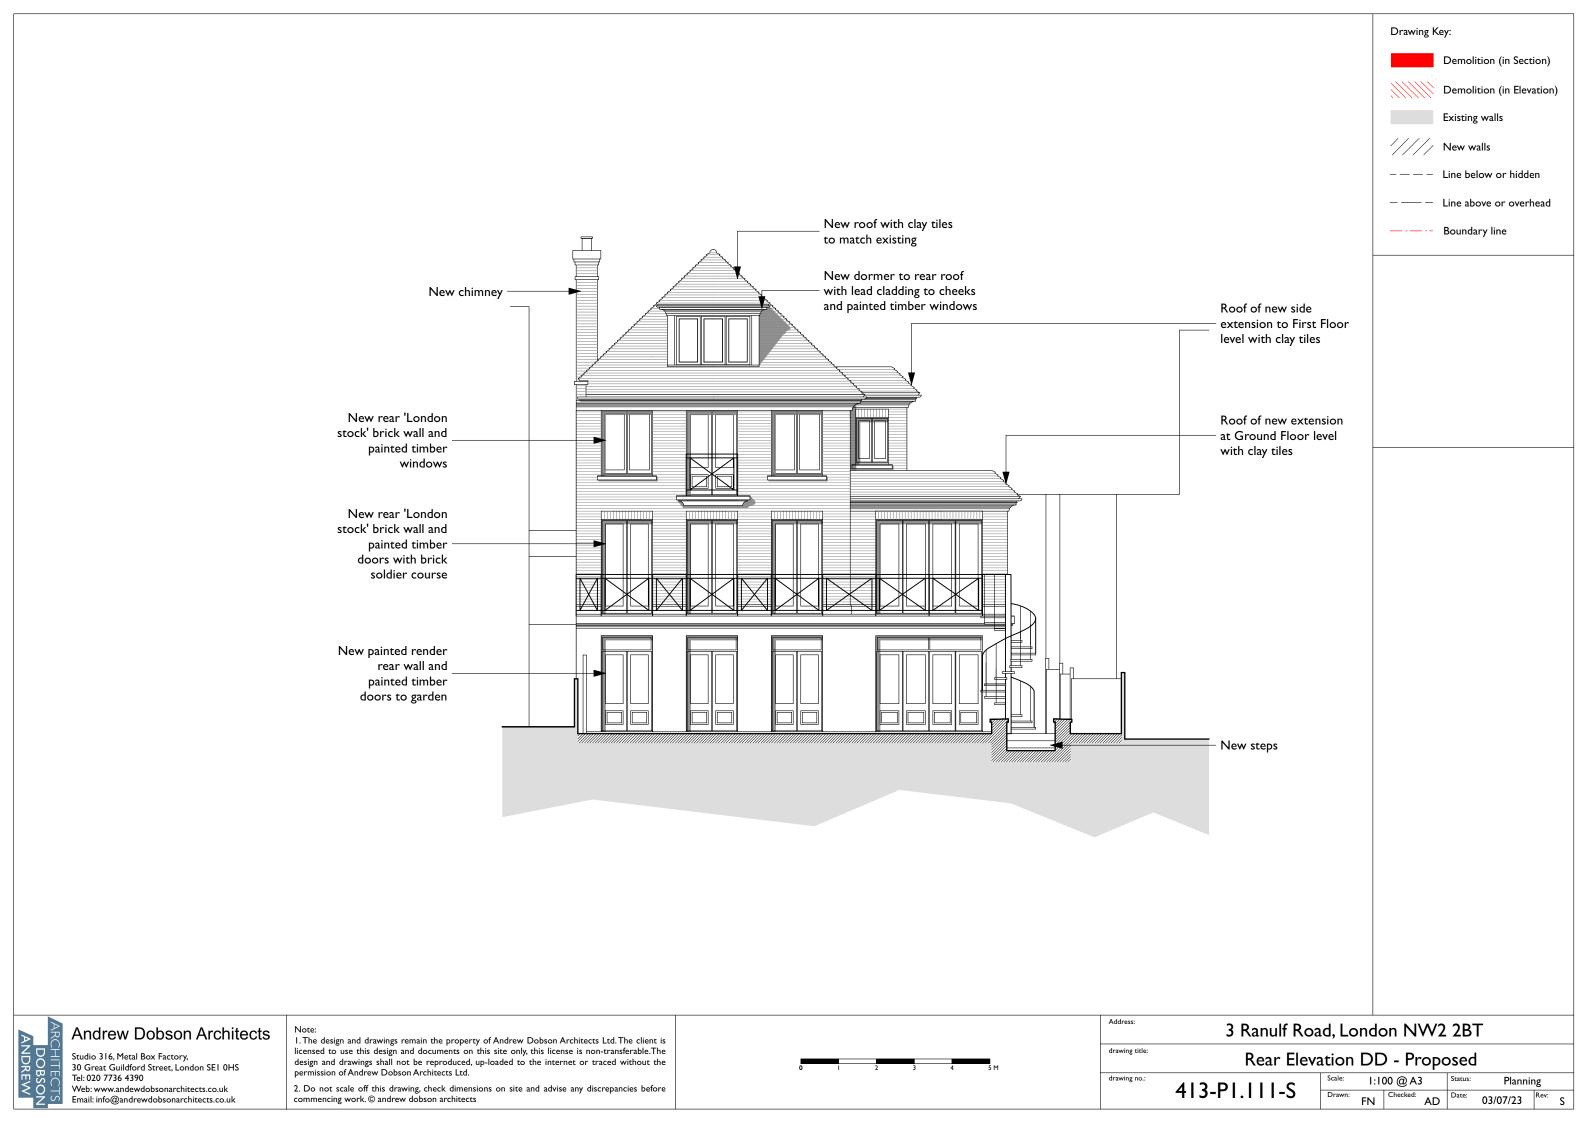

drawing title: Section AA - Proposed

413-P1.107-P

I:100 @ A3 Planning 28/06/23 Rev: P

Drawing Key:

Demolition (in Section)

Demolition (in Elevation)

Existing walls

---- Line below or hidden