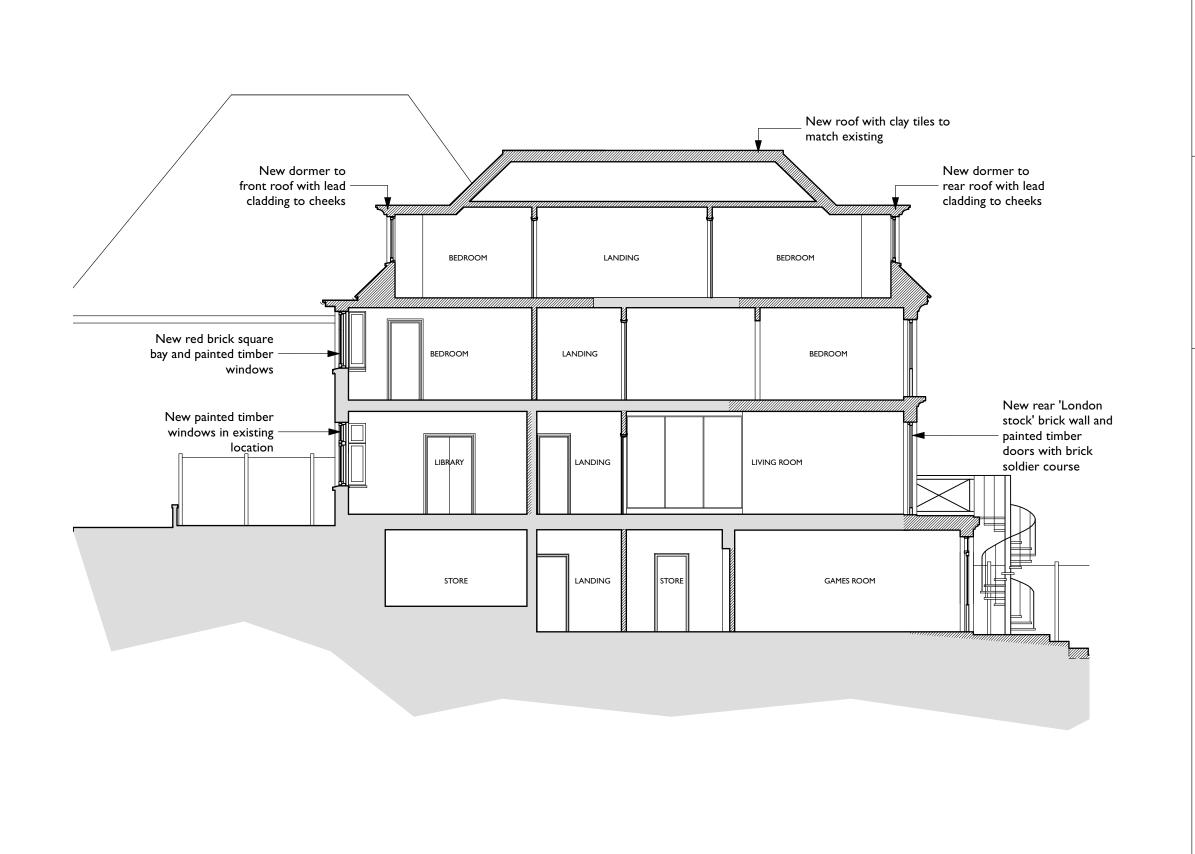

drawing title: Section AA - Proposed

413-P1.107-P

I:100 @ A3 Planning 28/06/23 Rev: P

Drawing Key:

Demolition (in Section)

Demolition (in Elevation)

Existing walls

---- Line below or hidden

— — Line above or overhead

Boundary line

/// New walls