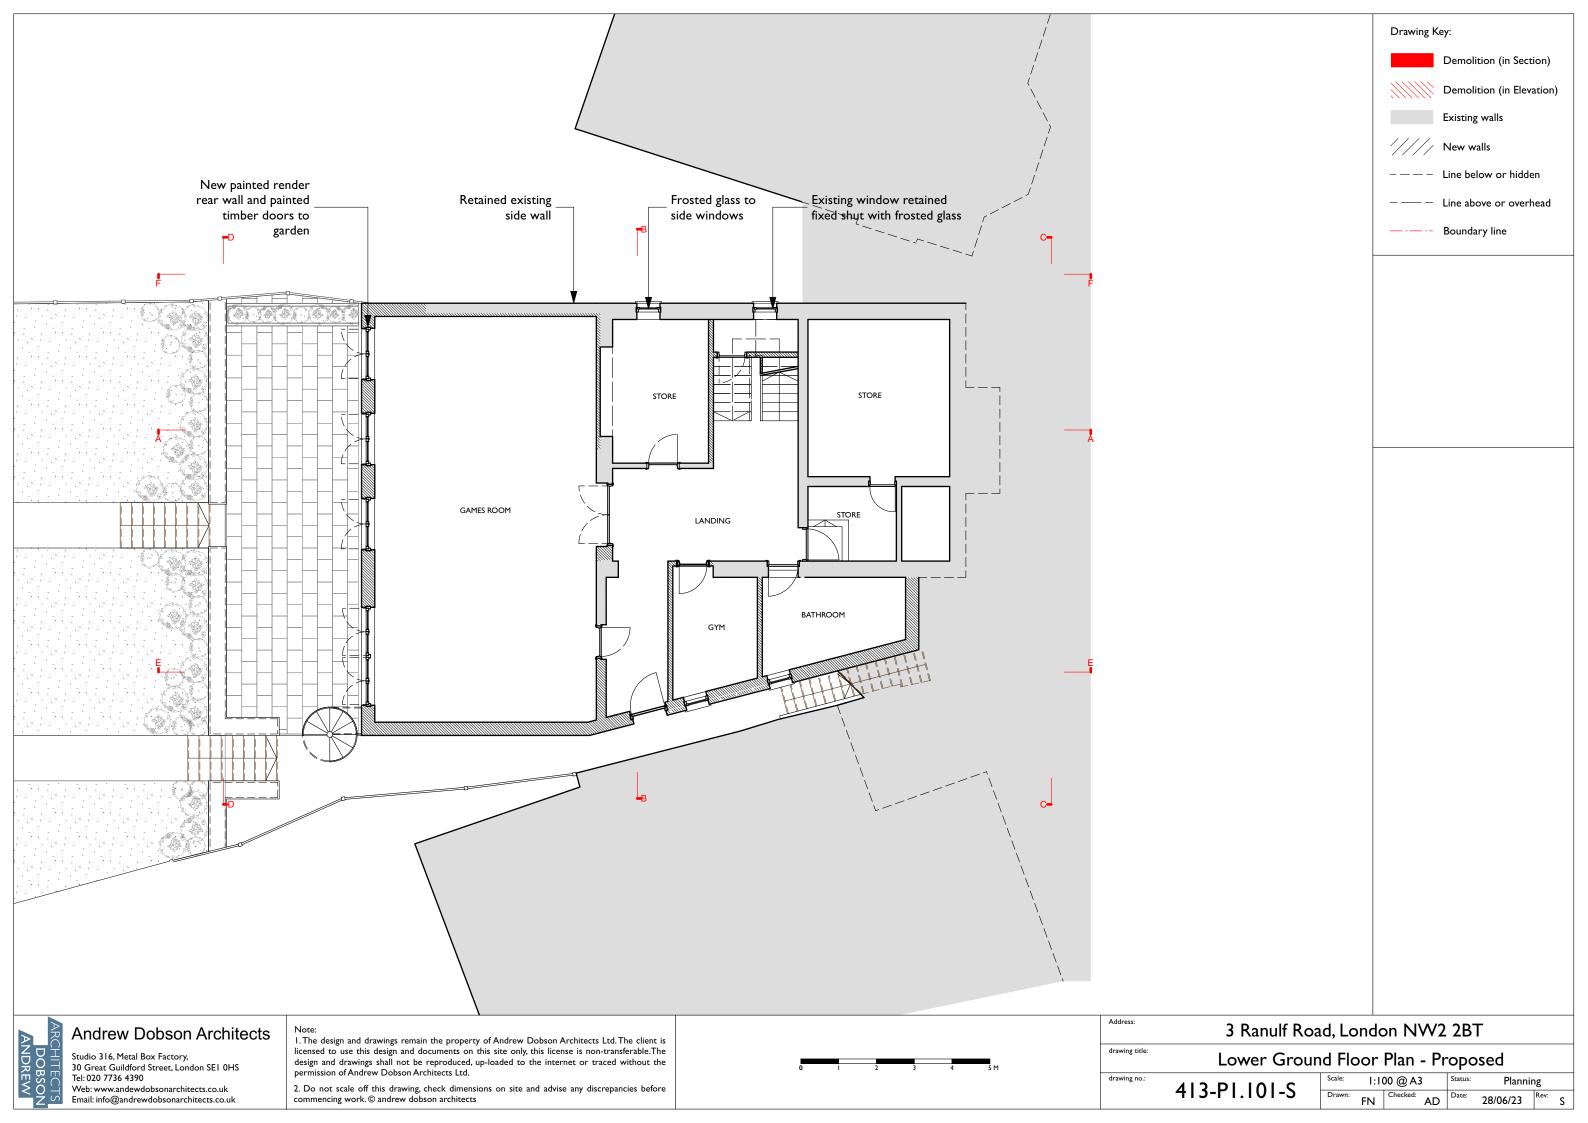

## **Andrew Dobson Architects**

Studio 316, Metal Box Factory, 30 Great Guildford Street, London SEI 0HS Tel: 020 7736 4390

Web: www.andewdobsonarchitects.co.uk Email: info@andrewdobsonarchitects.co.uk

Note:

I. The design and drawings remain the property of Andrew Dobson Architects Ltd. The client is licensed to use this design and documents on this site only, this license is non-transferable. The design and drawings shall not be reproduced, up-loaded to the internet or traced without the permission of Andrew Dobson Architects Ltd.

2. Do not scale off this drawing, check dimensions on site and advise any discrepancies before commencing work. © andrew dobson architects

| Address:         | 3 Ranulf Road, London NW2 2BT |
|------------------|-------------------------------|
| dunissing sieles |                               |