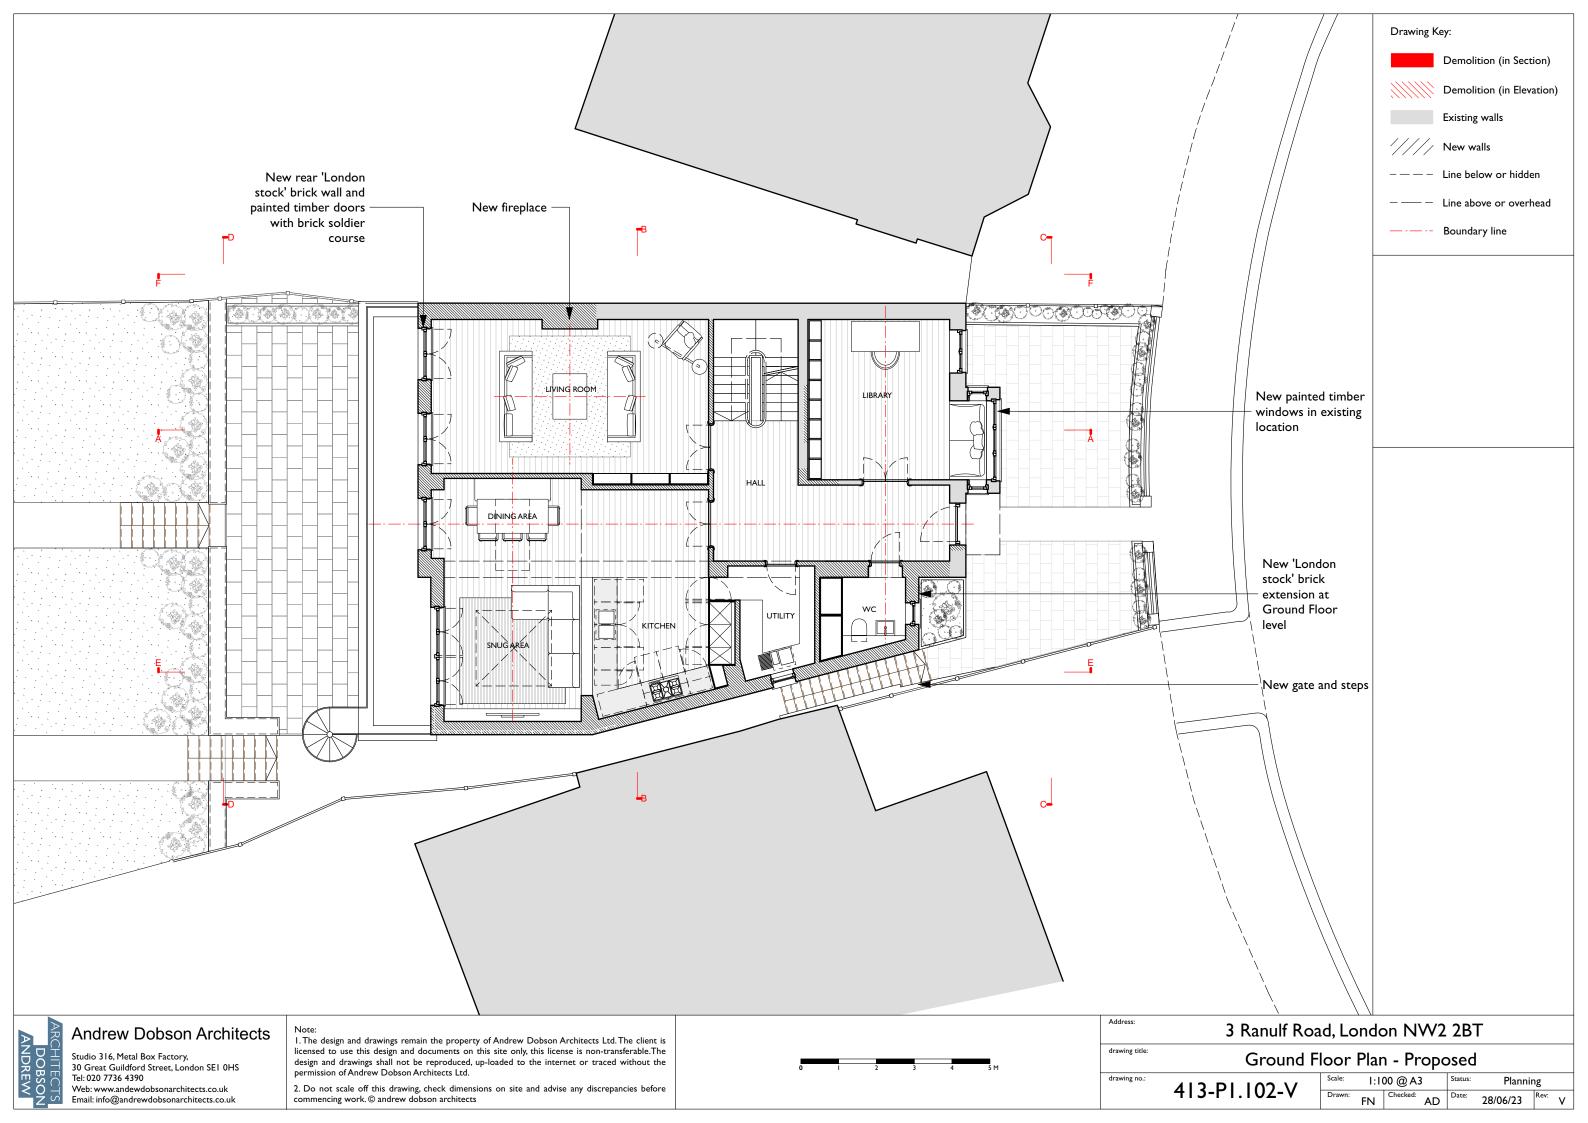

## **Andrew Dobson Architects**

Studio 316, Metal Box Factory, 30 Great Guildford Street, London SEI 0HS Tel: 020 7736 4390

Web: www.andewdobsonarchitects.co.uk Email: info@andrewdobsonarchitects.co.uk

1. The design and drawings remain the property of Andrew Dobson Architects Ltd. The client is licensed to use this design and documents on this site only, this license is non-transferable. The design and drawings shall not be reproduced, up-loaded to the internet or traced without the permission of Andrew Dobson Architects Ltd.

2. Do not scale off this drawing, check dimensions on site and advise any discrepancies before commencing work. © andrew dobson architects

| Address: | 3 Ranulf Road, London | NW2 2BT |
|----------|-----------------------|---------|
|          |                       |         |