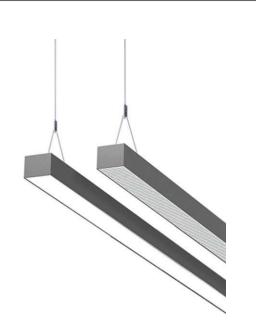

Proposed Lighting Detail - XL1 Section
Scale: Half Actual Size

### GENERAL NOTES

DO NOT SCALE DRAWINGS. USE DIMENSIONED DRAWINGS ONLY.
ALL DIMENSIONS TO BE CHECKED PRIOR TO COMMENCEMENT OF ANY WORKS, AND / OR PREPARTION OF ANY SHOP DRAWINGS.
ALL DISCREPENCIES TO BE REPORTED TO THE ARCHITECT.
THIS DRAWING TO BE READ IN CONJUNCTION WITH ALL OTHER ARCHITECTS DRAWINGS AND SPECIFICATIONS AND OTHER CONSULTANTS INFORMATION ALL STRUCTURAL ELEMENTS TO BE CROSS CHECKED WITH ENGINEERS DOCUMENTS

#### NOTES



Optelma Quad 81 Flat linear light

#### SCHEDULE REFERENCES

# REVISION SCHEDULE

| REVISION | DATE       | DESCRIPTION                                            | ISSUED BY |
|----------|------------|--------------------------------------------------------|-----------|
| Α        | 21/11/2023 | For information                                        | JD        |
| P1       | 24/04/2024 | Planning and Listed Building<br>Applications Issue     | JD        |
| P2       | 24/06/2024 | Revise Planning and Listed Building Applications Issue | JD        |

## Nex-

55 Whitfield St, London W1T 4AH

e: office@nex-architecture.com t: +44 20 7183 0900

—The British Museum
Great Russell St, London WC1B 3DG

PROJECT: BM Lighting

External Lighting - Proposed Details - XL1 Along East Road checked: J