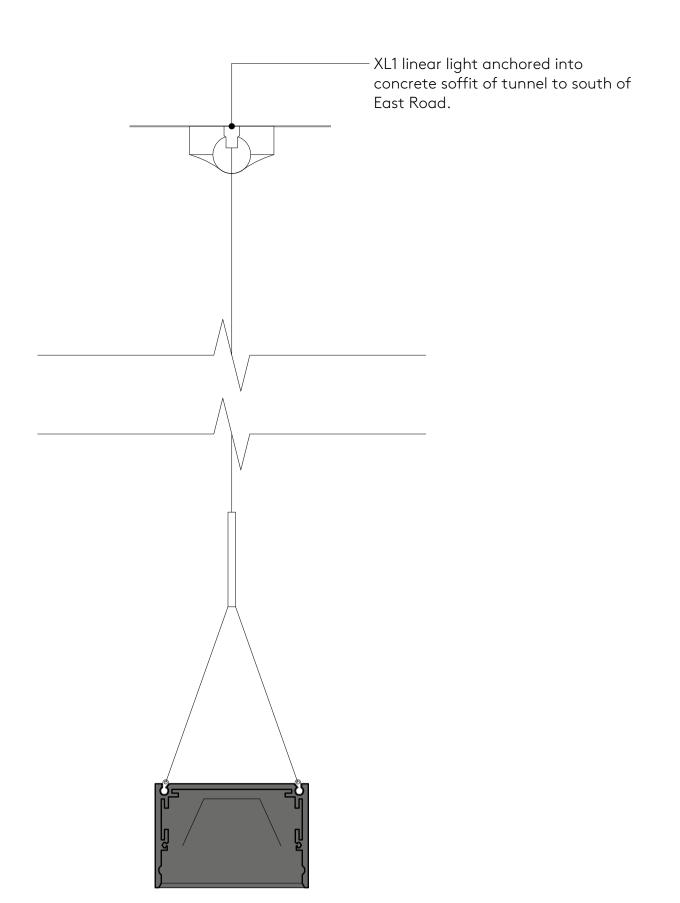

Proposed Lighting Detail - XL1 Section
Scale: Half Actual Size

#### NOTES

Optelma Quad 81 Flat linear light