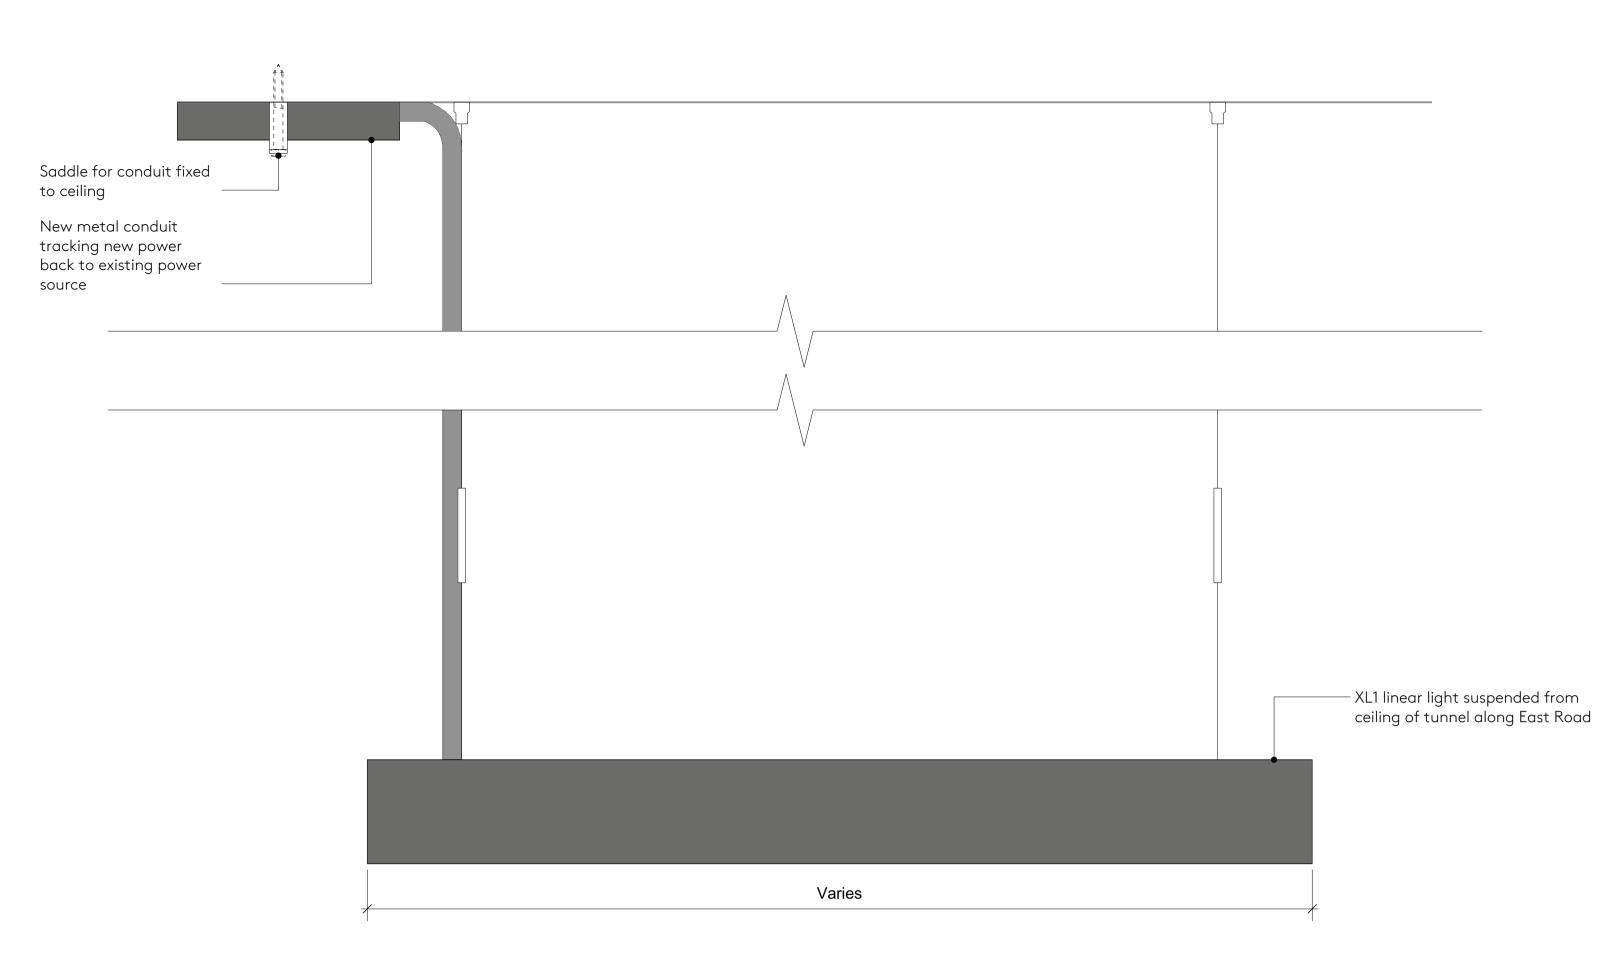

Proposed Lighting Detail - XL1 Section
Scale: Half Actual Size

### GENERAL NOTES

DO NOT SCALE DRAWINGS. USE DIMENSIONED DRAWINGS ONLY.
ALL DIMENSIONS TO BE CHECKED PRIOR TO COMMENCEMENT OF ANY WORKS, AND / OR PREPARTION OF ANY SHOP DRAWINGS.
ALL DISCREPENCIES TO BE REPORTED TO THE ARCHITECT.
THIS DRAWING TO BE READ IN CONJUNCTION WITH ALL OTHER ARCHITECTS DRAWINGS AND SPECIFICATIONS AND OTHER CONSULTANTS INFORMATION ALL STRUCTURAL ELEMENTS TO BE CROSS CHECKED WITH ENGINEERS DOCUMENTS

#### NOTES



Optelma Quad 81 Flat linear light

#### SCHEDULE REFERENCES

# REVISION SCHEDULE

| REVISION | DATE       | DESCRIPTION                                            | ISSUED BY |
|----------|------------|--------------------------------------------------------|-----------|
| Α        | 21/