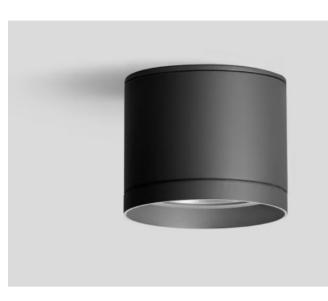

# Proposed Lighting Detail - DL1 Elevation Scale: Half Actual Size

2

3

Proposed Lighting Detail - DL1 Section Scale: Half Actual Size

DL1 ceiling light attached to underside of existing bridge – to north of East Road

NOTES

Bega 24527 ceiling-mounted downlight