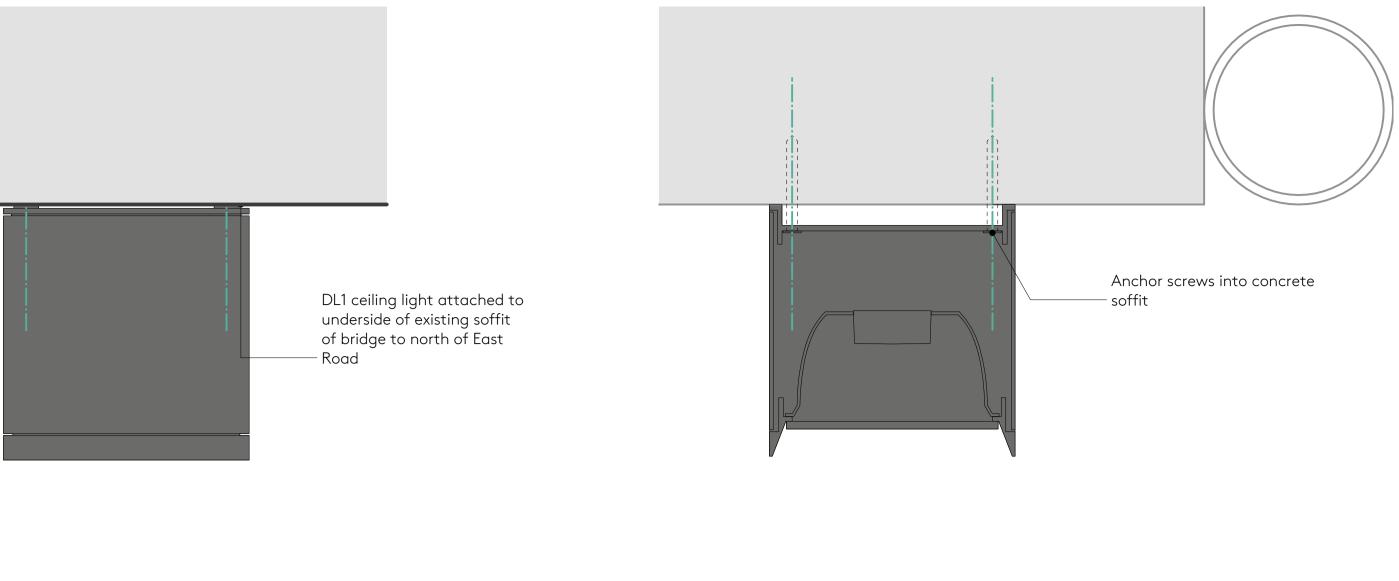

# Proposed Lighting Detail - DL1 Elevation Scale: Half Actual Size

2

3

Proposed Lighting Detail - DL1 Section Scale: Half Actual Size

DL1 ceiling light attached to underside of existing bridge – to north of East Road