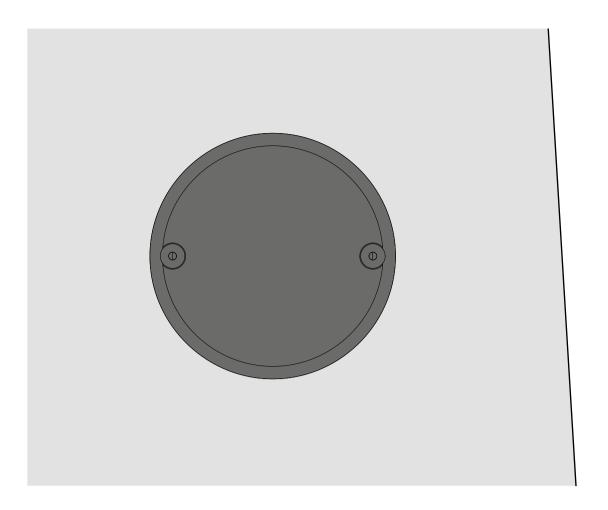

Proposed Lighting Detail - DL1 RCP Scale: Half Actual Size

4

NOTES

Bega 24527 ceiling-mounted downlight