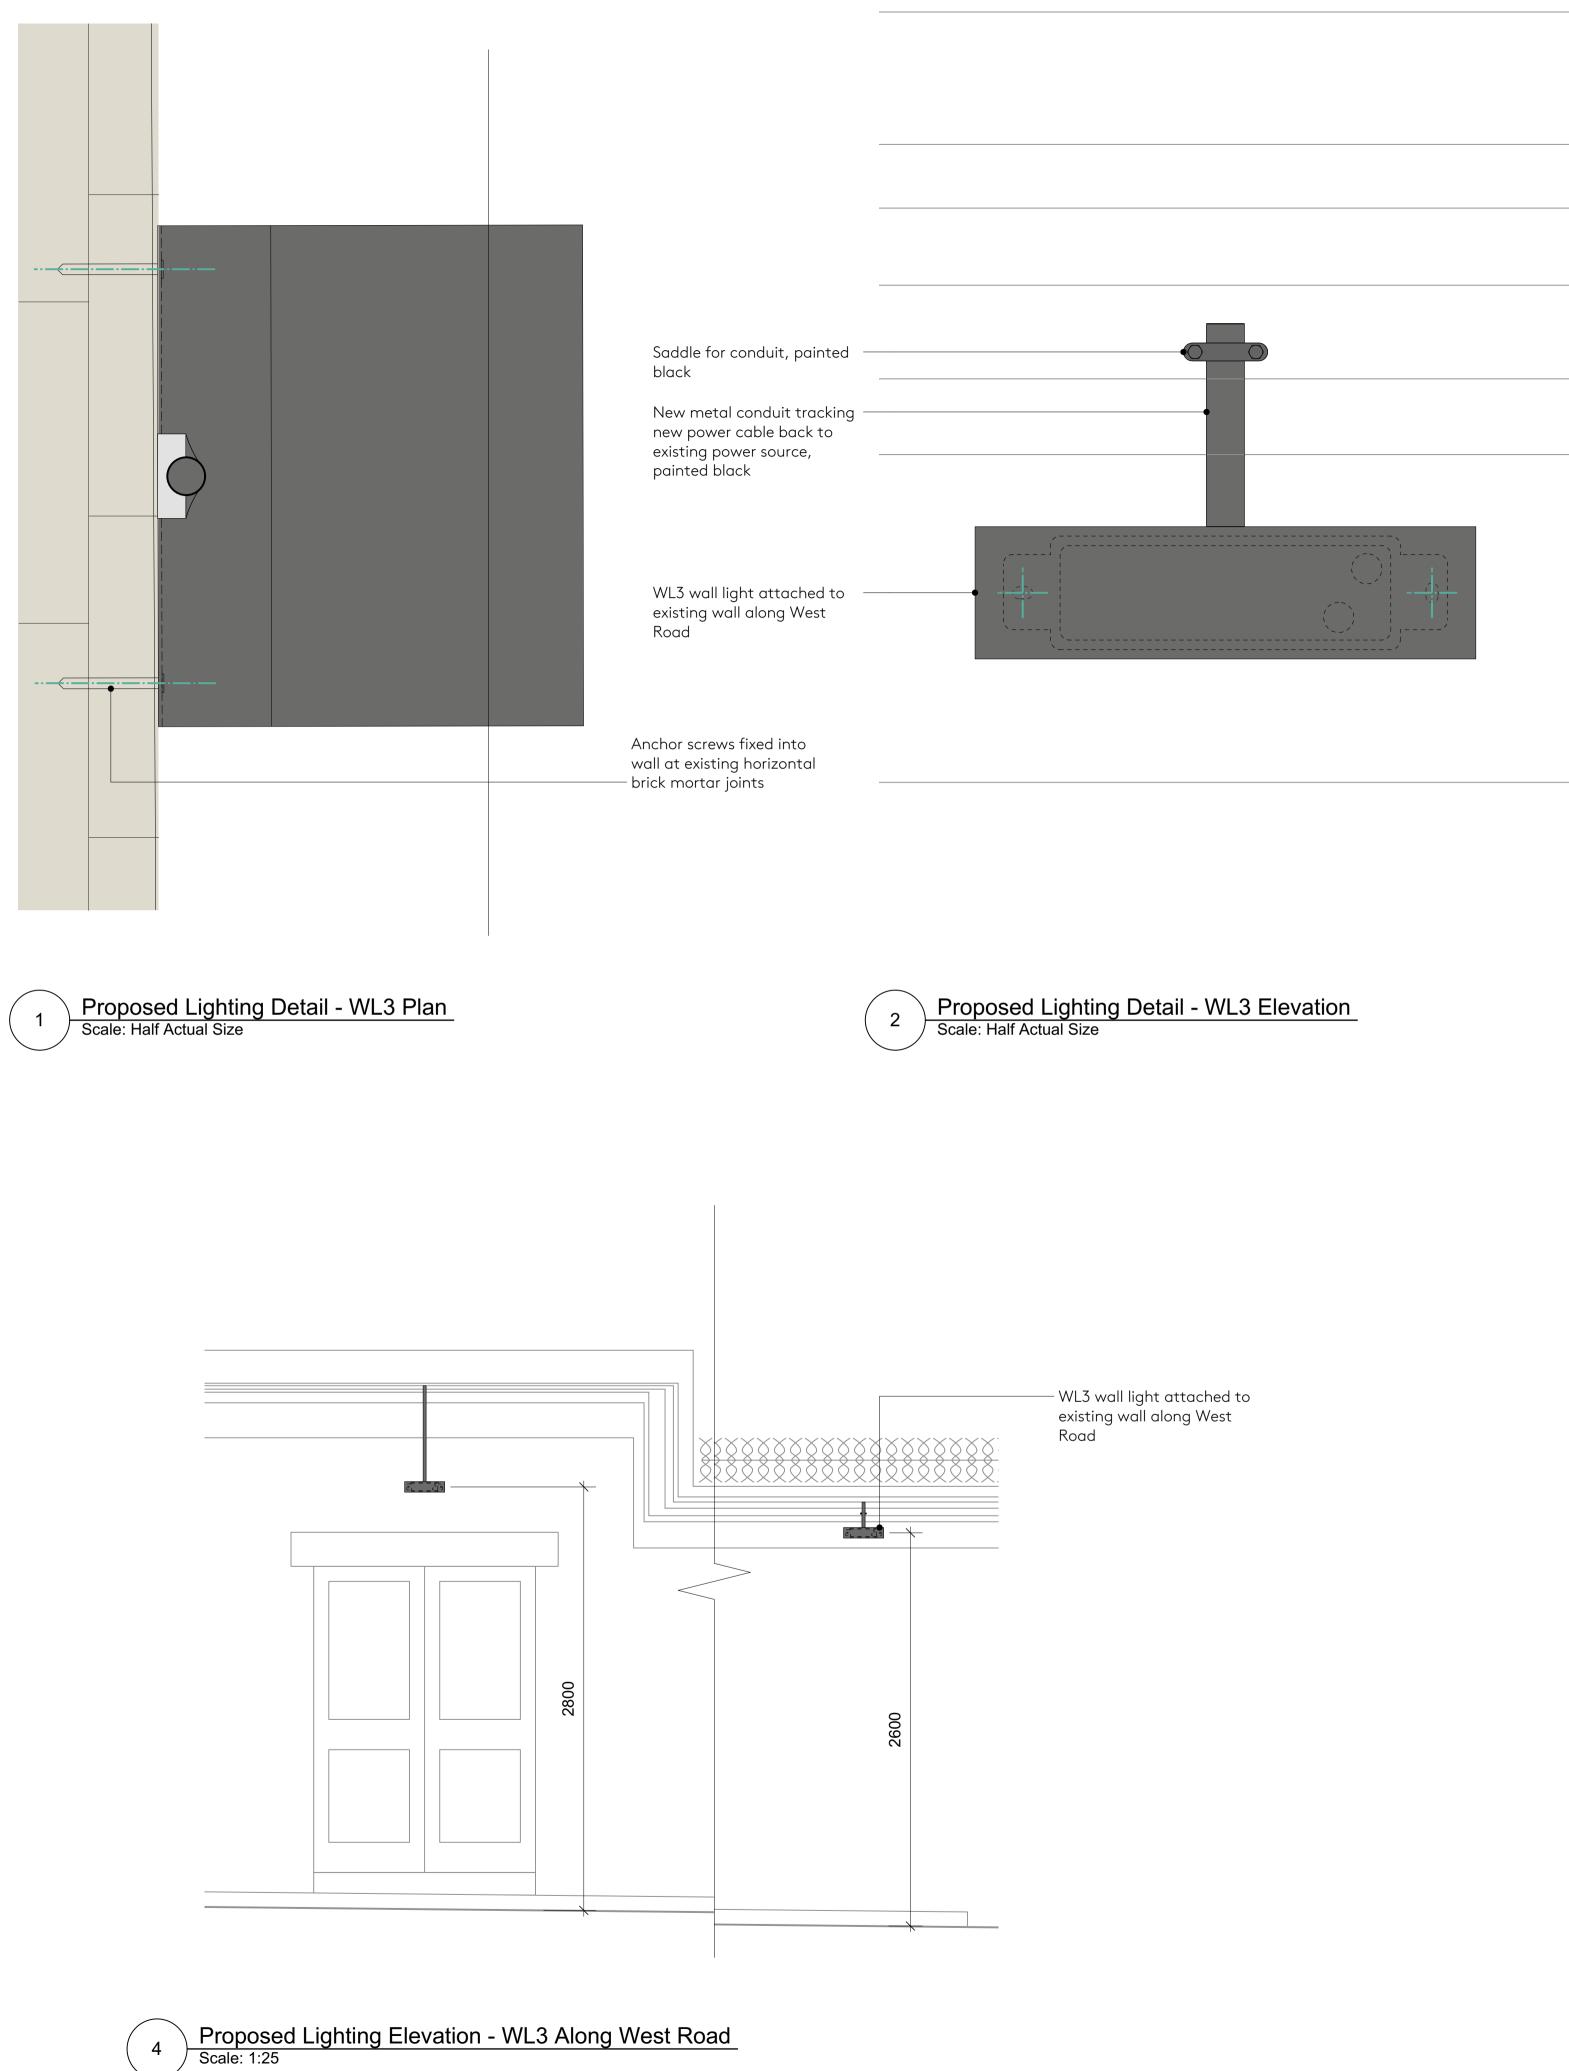

NOTES

- Screws fixed into existing horizontal brick mortar joints

WE-EF PLS420 wall-mounted downlight

Anchor screws fixed into existing horizontal brick - mortar joints

SCHEDULE REFERENCES

| REVISION SCHEDULE |            |                                                           |           |  |  |  |  |  |
|-------------------|------------|-----------------------------------------------------------|-----------|--|--|--|--|--|
| REVISION          | DATE       | DESCRIPTION                                               | ISSUED BY |  |  |  |  |  |
| A                 | 21/11/2023 | For information                                           | JD        |  |  |  |  |  |
| P1                | 24/04/2024 | Planning and Listed Building<br>Applications Issue        | JD        |  |  |  |  |  |
| P2                | 24/06/2024 | Revise Planning and Listed Building<br>Applications Issue | JD        |  |  |  |  |  |