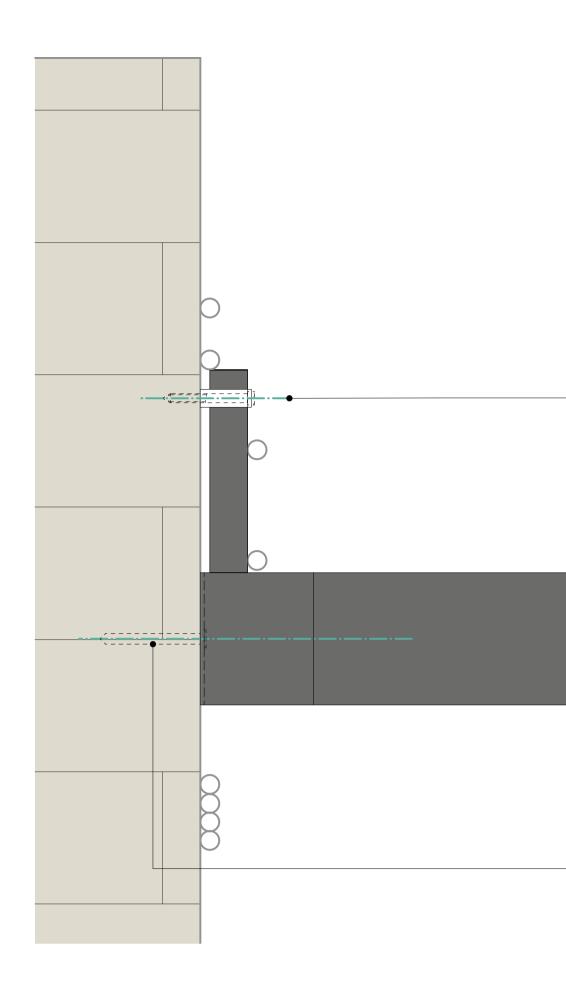

NOTES

- Screws fixed into existing horizontal brick mortar joints

WE-EF PLS420 wall-mounted downlight

Anchor screws fixed into existing horizontal brick - mortar joints

SCHEDULE REFERENCES

| REVISION SCHEDULE |            |                                                           |           |  |  |  |  |  |
|-------------------|------------|-----------------------------------------------------------|-----------|--|--|--|--|--|
| REVISION          | DATE       | DESCRIPTION                                               | ISSUED BY |  |  |  |  |  |
| A                 | 21/11/2023 | For information                                           | JD        |  |  |  |  |  |
| P1                | 24/04/2024 | Planning and Listed Building<br>Applications Issue        | JD        |  |  |  |  |  |
| P2                | 24/06/2024 | Revise Planning and Listed Building<br>Applications Issue | JD        |  |  |  |  |  |