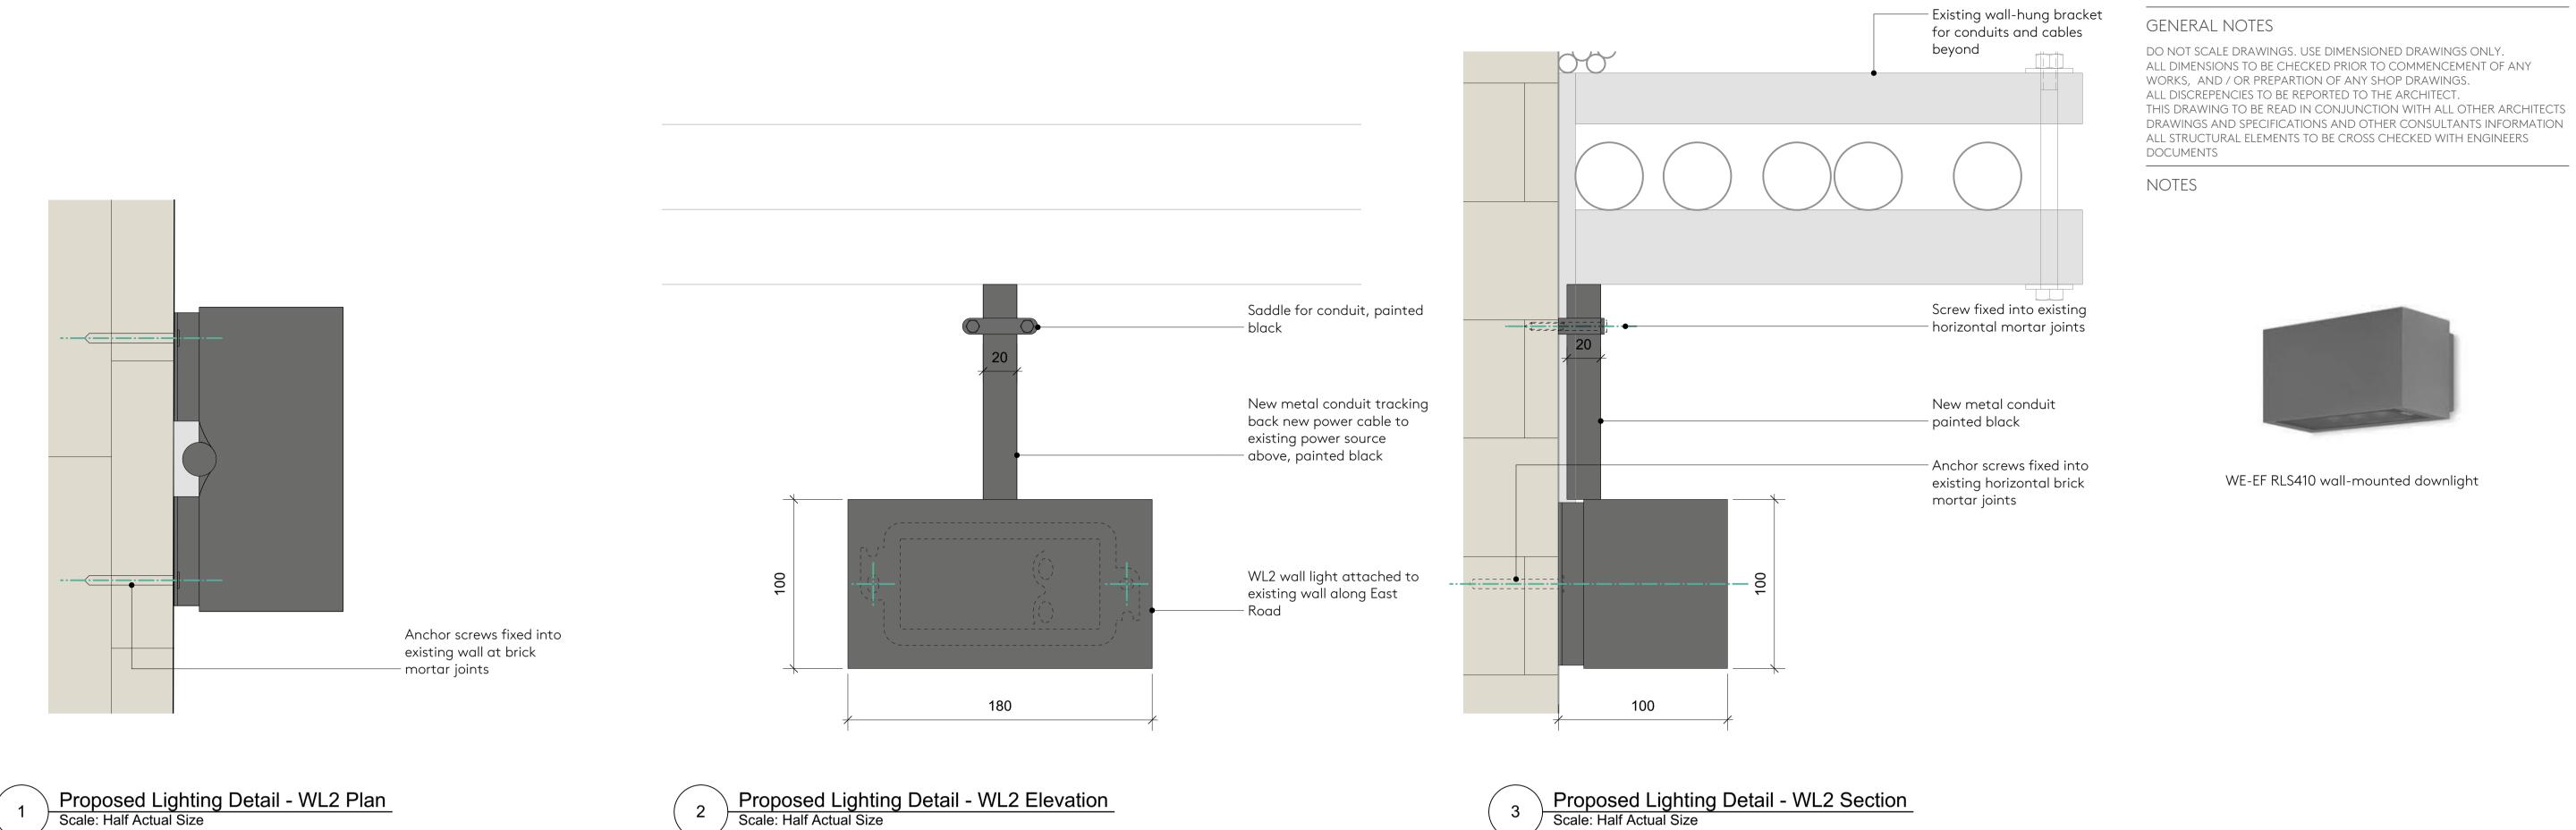

- WL2 wall light attached to existing wall along East Road. Specification and setting out by Steensen Varming EQ EQ

Proposed Lighting Elevation - WL2 Along East Road

Scale: 1:25

SCHEDULE REFERENCES

revision date DESCRIPTION ISSUED BY A 21/11/2023 For information JD 24/04/2024 Planning and Listed Building JD Applications Issue P2 24/06/2024 Revise Planning and Listed Building Applications Issue

WE-EF RLS410 wall-mounted downlight

Nex-55 Whitfield St, London W1T 4AH

e: office@nex-architecture.com t: +44 20 7183 0900

> —The British Museum Great Russell St, London WC1B 3DG

> > AS

CHECKED:

JD

| PROJECT:    |  |
|-------------|--|
| BM Lighting |  |

Information

STATUS:

External Lighting - Proposed Details - WL2 Along East Road

24/06/2024

DRAWING NO.: REVISION: AS NOTED @ ISO A1 113-Nex-00-XX-DR-A-286 P2