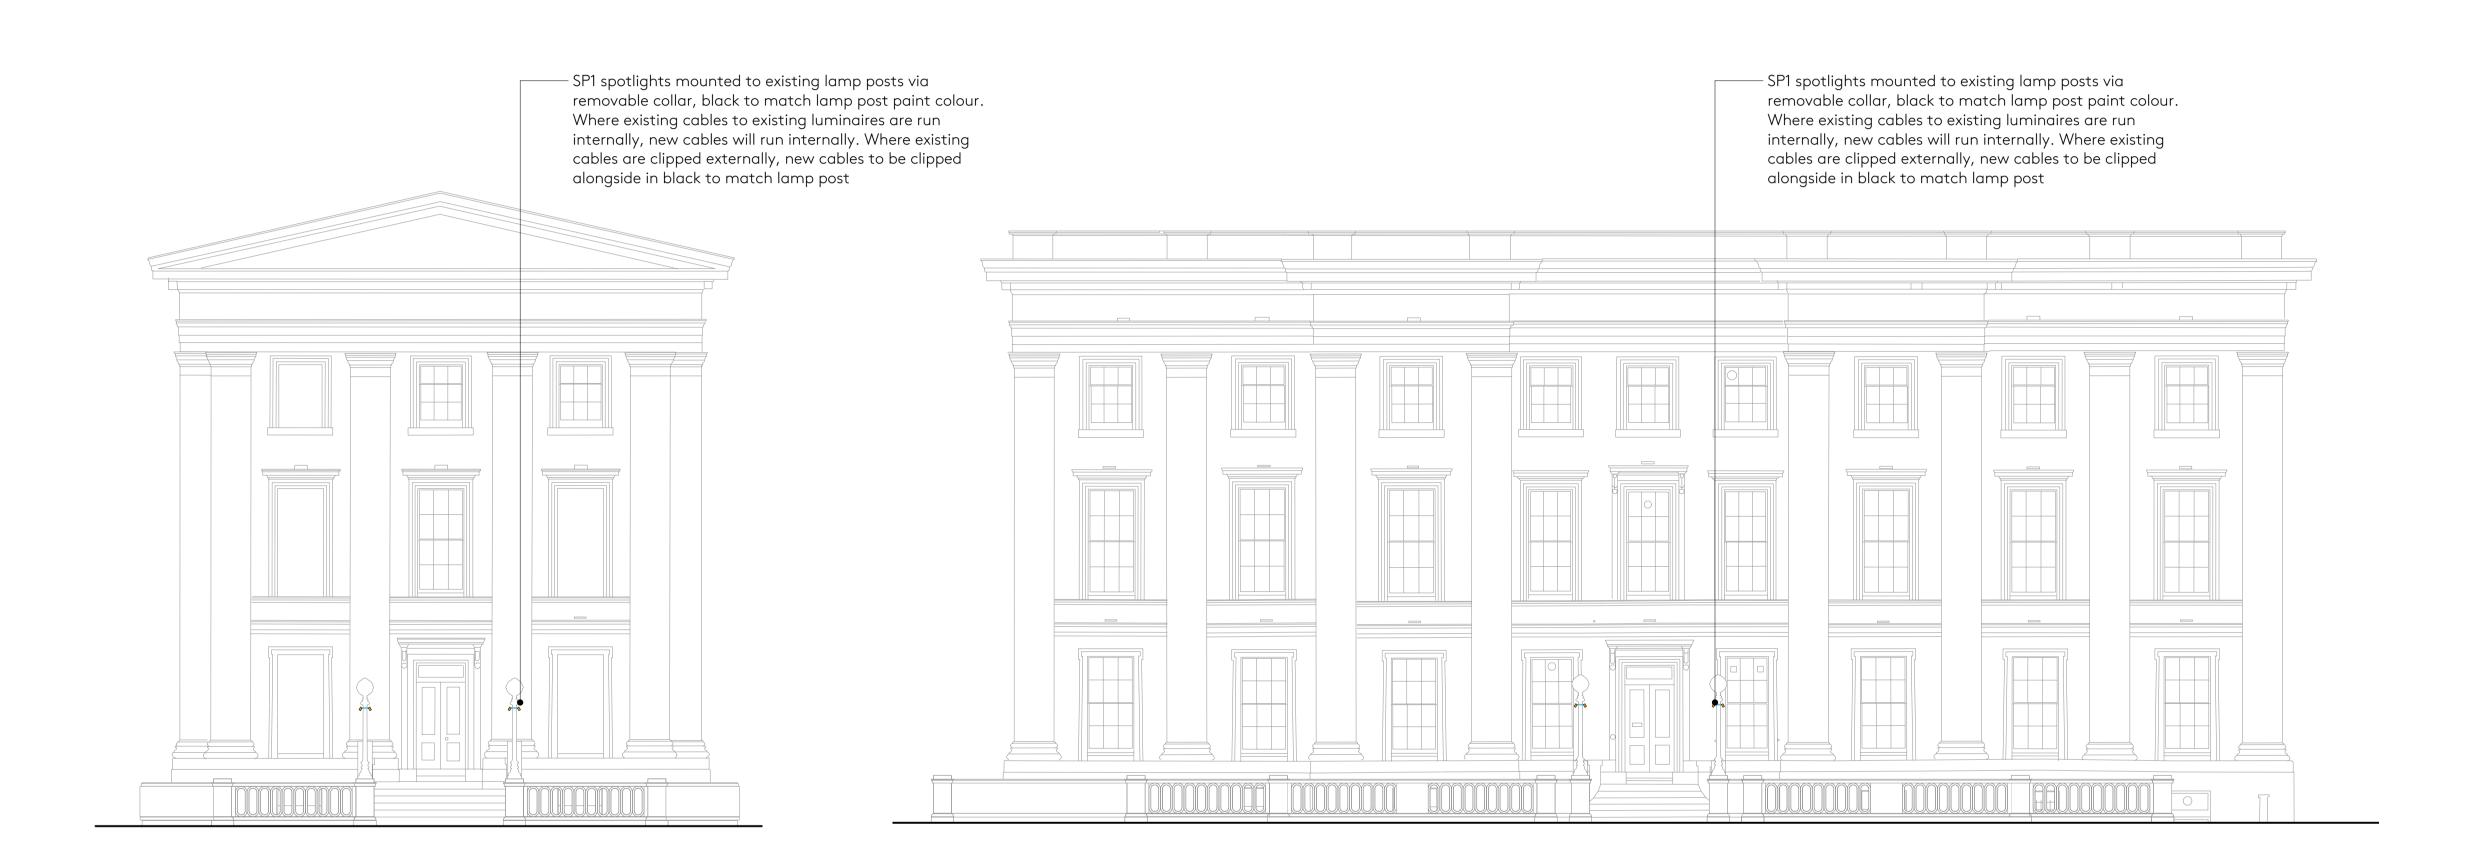

East Residence South Elevation - Proposed
Scale: 1:100

East Residence East Elevation - Proposed Scale: 1:100

NOTES

SP1 - Cylindrical Spot Light - Powder coated black metal (50W x 85D x 83H)