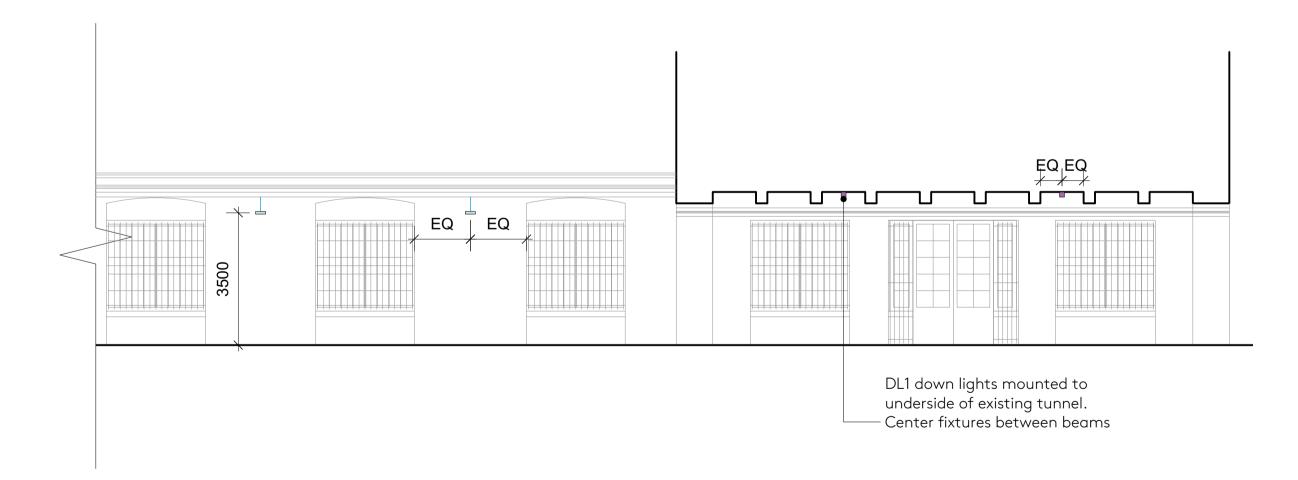

West Road - West Elevation (Proposed)
Scale: 1:100

West Road - West Elevation (Proposed)

Scale: 1:100

## NOTES

Galvanized steel conduit

WL3 (265W x 225D x 70H) DL1 (130Diam. x 135H)