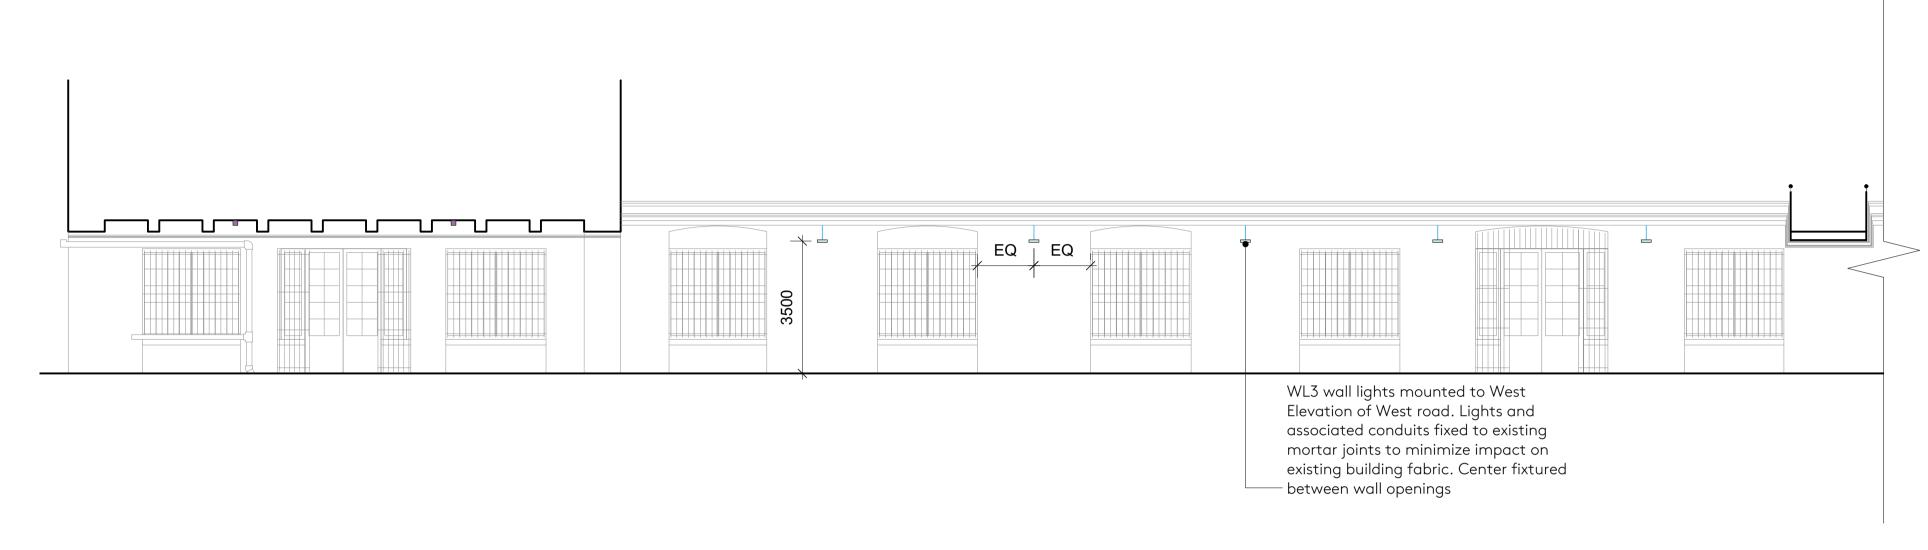

West Road - West Elevation (Proposed)
Scale: 1:100

West Road - West Elevation (Proposed)

Scale: 1:100

## NOTES

Galvanized steel conduit

WL3 (265W x 225D x 70H) DL1 (130Diam. x 135H)