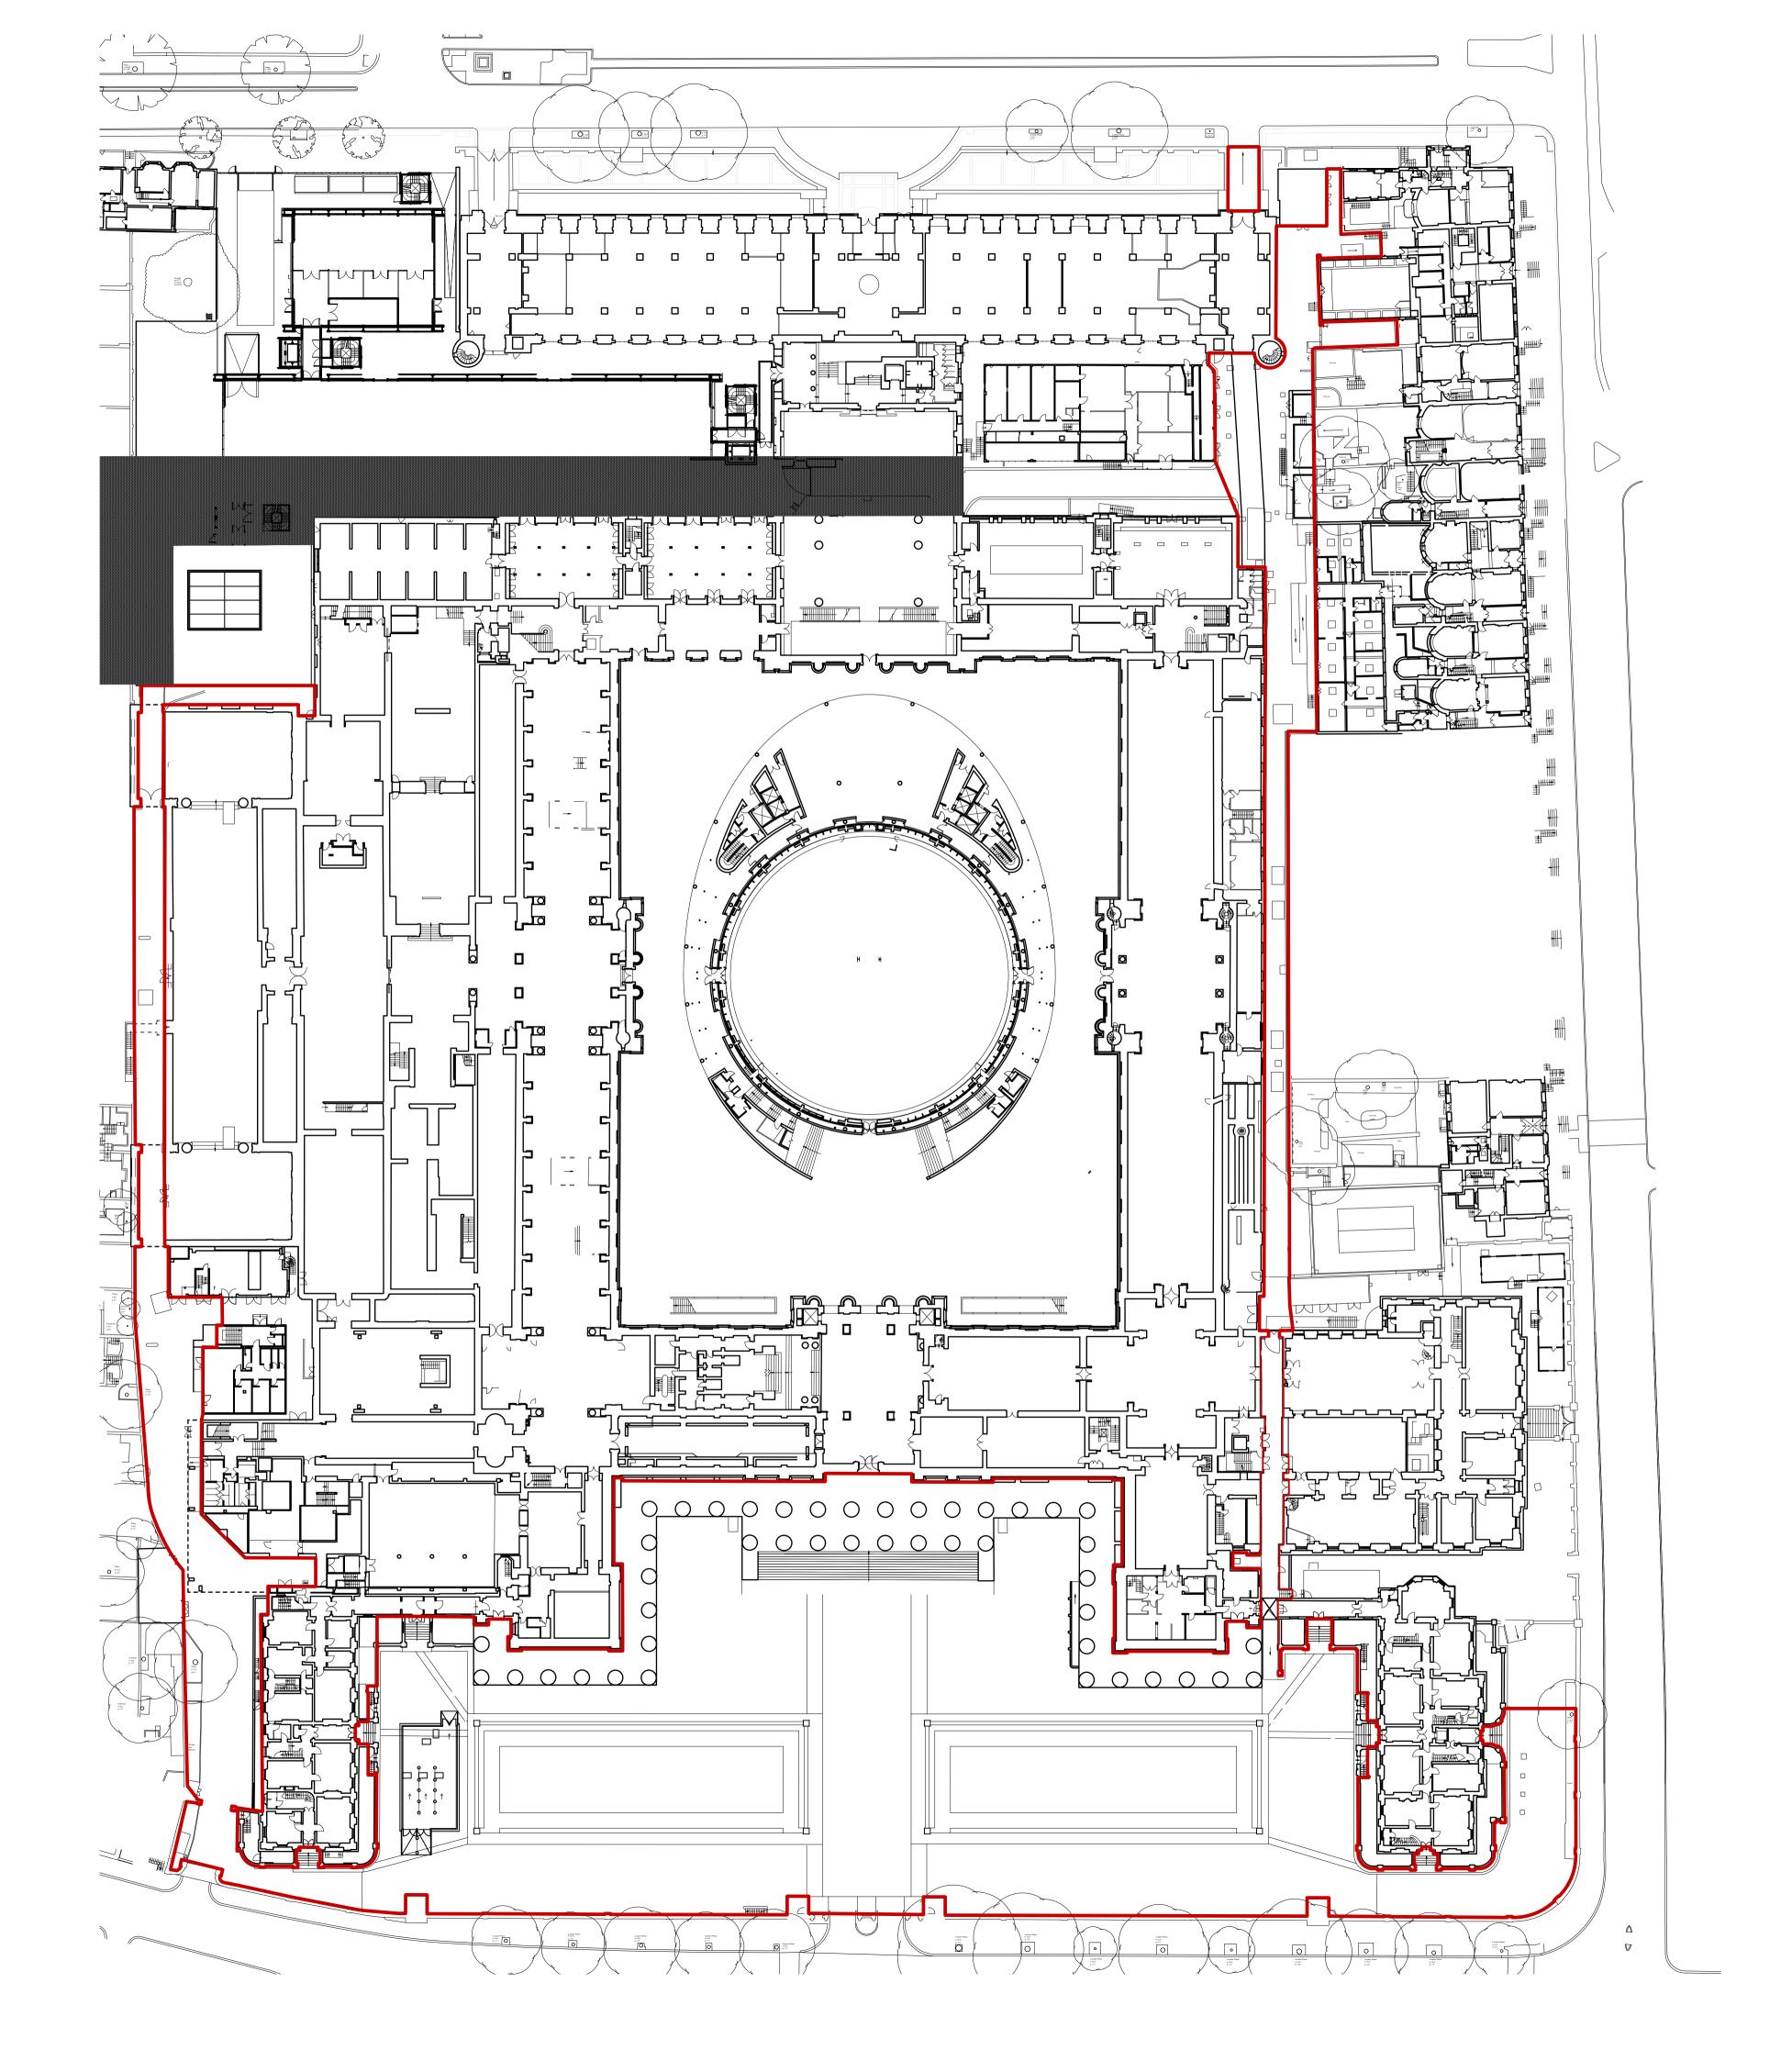

ALL STRUCTURAL ELEMENTS TO BE CROSS CHECKED WITH ENGINEERS

NOTES

External scope area

## Nex-

55 Whitfield St, London W1T 4AH

1:500 @ ISO A1

e: office@nex-architecture.com t: +44 20 7183 0900

—The British Museum
Great Russell St, London WC1B 3DG

113-Nex-00-XX-DR-A-105 P2

| PROJECT: BM Lighting             |                     |              |                |
|----------------------------------|---------------------|--------------|----------------|
| DRAWING:<br>Site Plan - Existing |                     |              |                |
| status:<br>Information           | DATE:<br>24/06/2024 | drawn:<br>AS | checked:<br>JD |
| SCALE:                           | DRAWING NO.:        |              | REVISION:      |