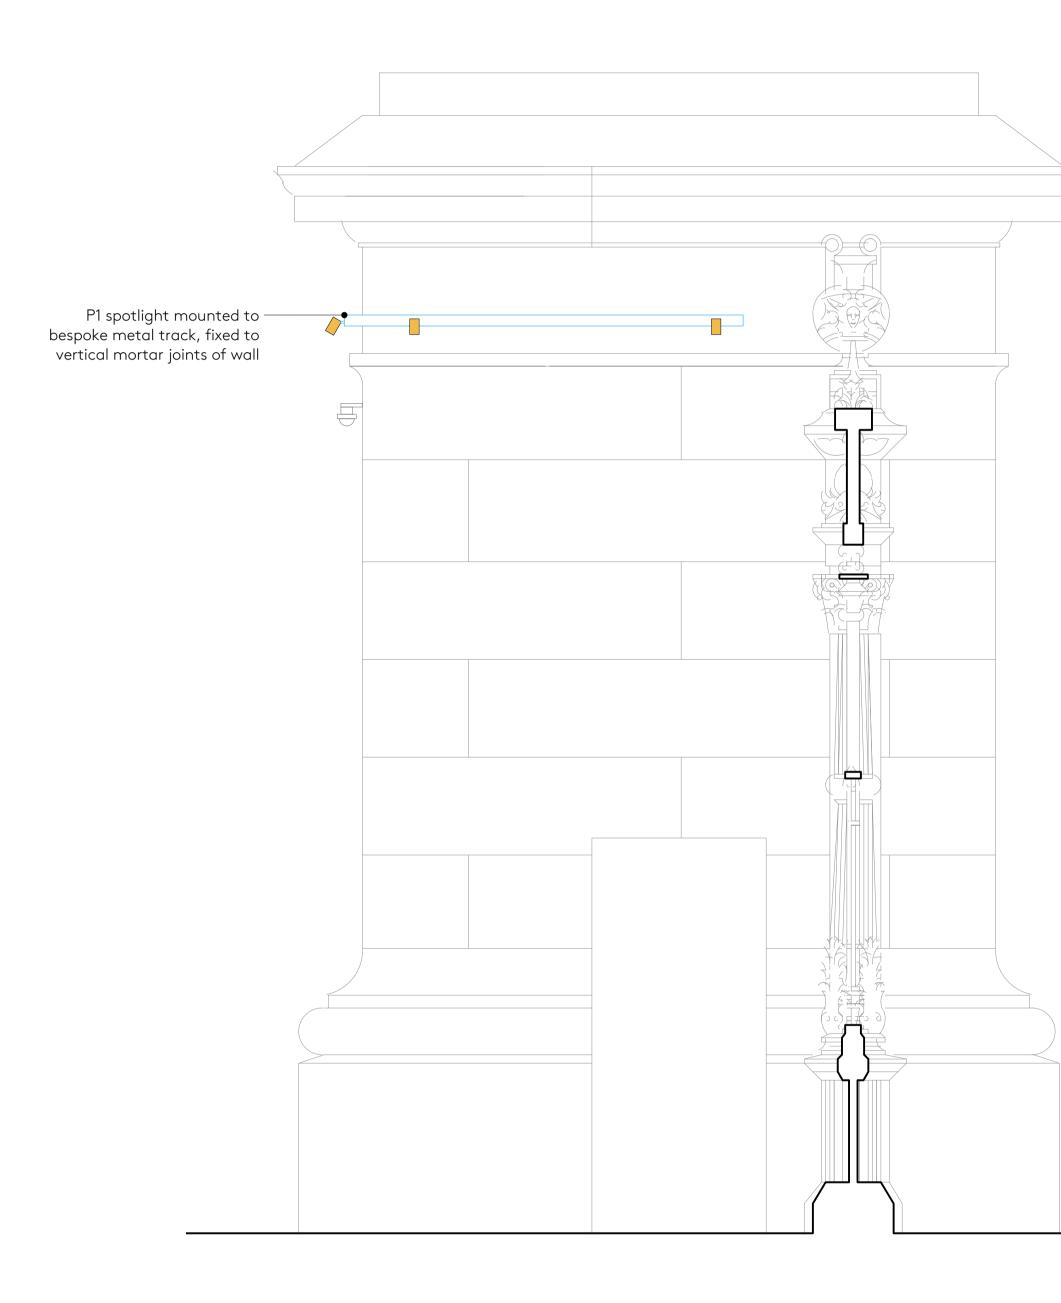

South Entrance Gate - Section (Proposed)
Scale: 1:20

2 South Fence - Section (Proposed) Scale: 1:20

#### New clipped black plastic conduit

SP1 - Cylindrical Spot Light - Powder coated black metal (50W x 85D x 83H)