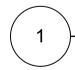

South Entrance Gate - Section (Proposed)
Scale: 1:20

2 South Fence - Section (Proposed) Scale: 1:20

#### New clipped black plastic conduit

SP1 - Cylindrical Spot Light - Powder coated black metal (50W x 85D x 83H)