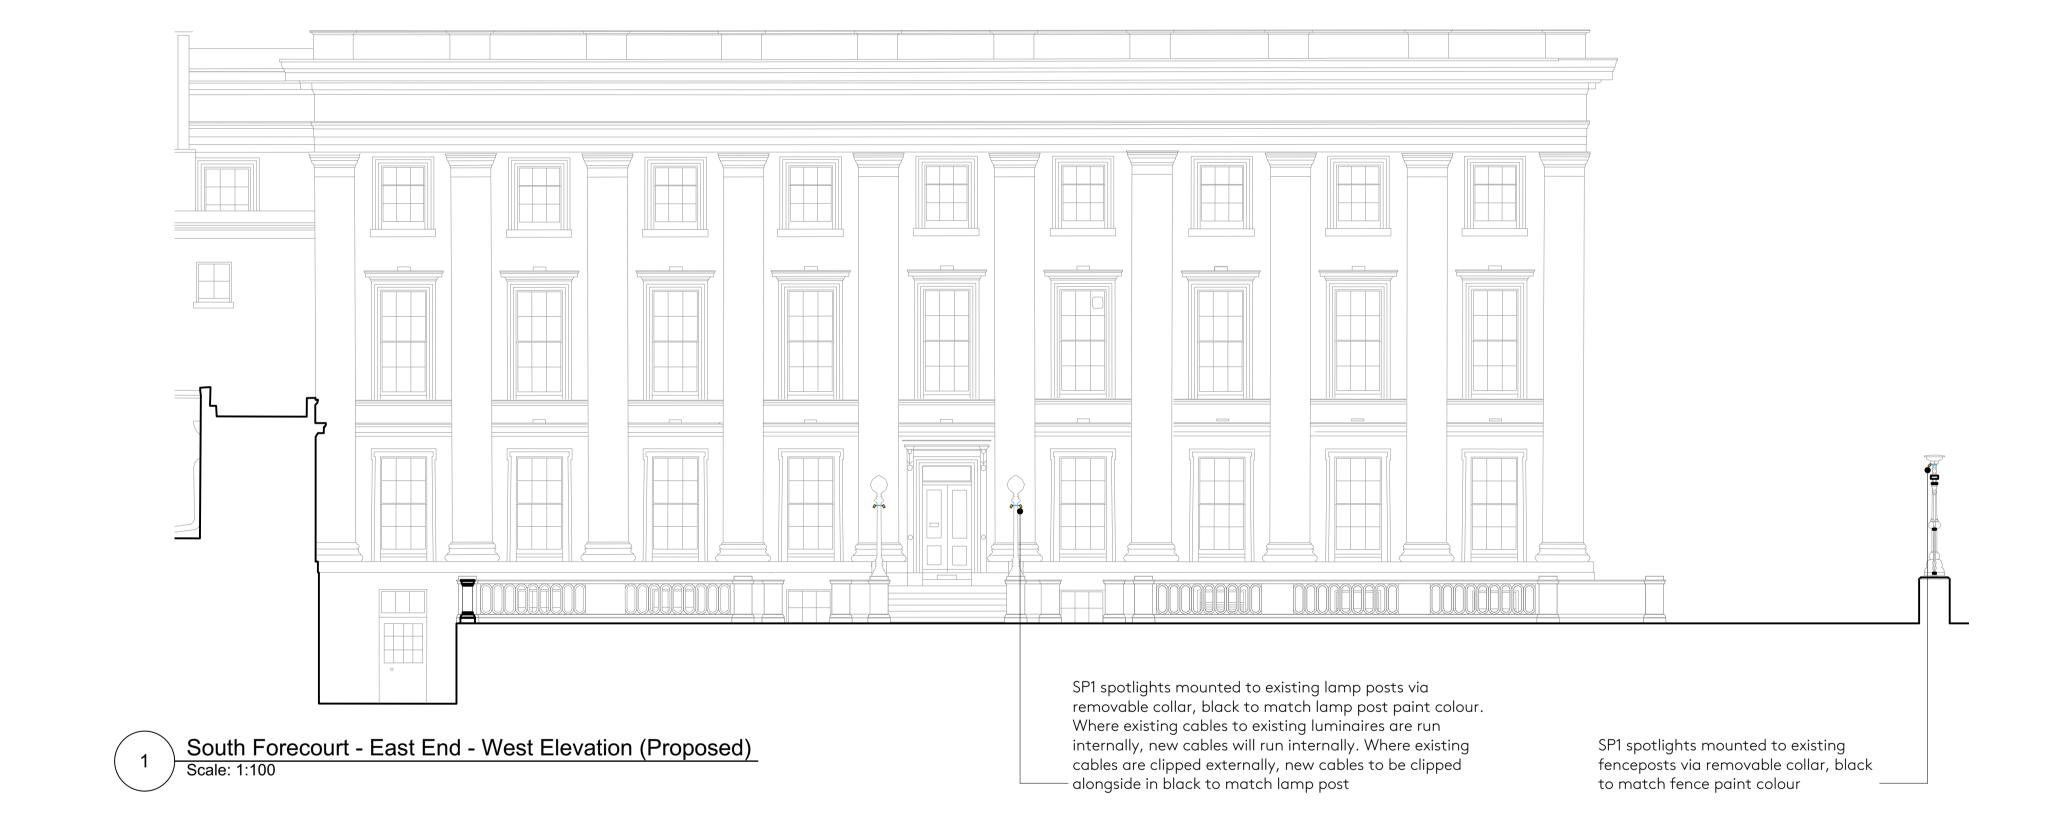

NOTES

SP1 - Cylindrical Spot Light - Powder coated black metal (50W x 85D x 83H)

## Nex—

55 Whitfield St, London W1T 4AH

e: office@nex-architecture.com t: +44 20 7183 0900

—The British Museum
Great Russell St, London WC1B 3DG

project: BM Lighting

- DRAWING.

DRAWING:
South Forecourt - East End - Elevations (Proposed)