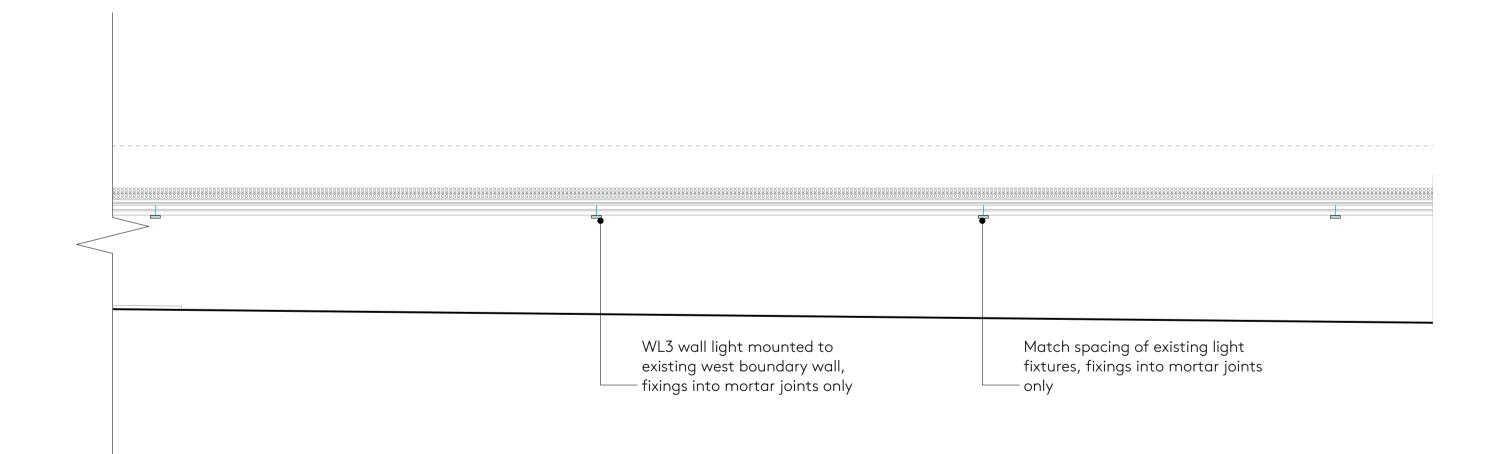

West Road Boundary Wall - East Elevation (Proposed)

Scale: 1:100

West Road Boundary Wall - East Elevation (Proposed)

Scale: 1:100