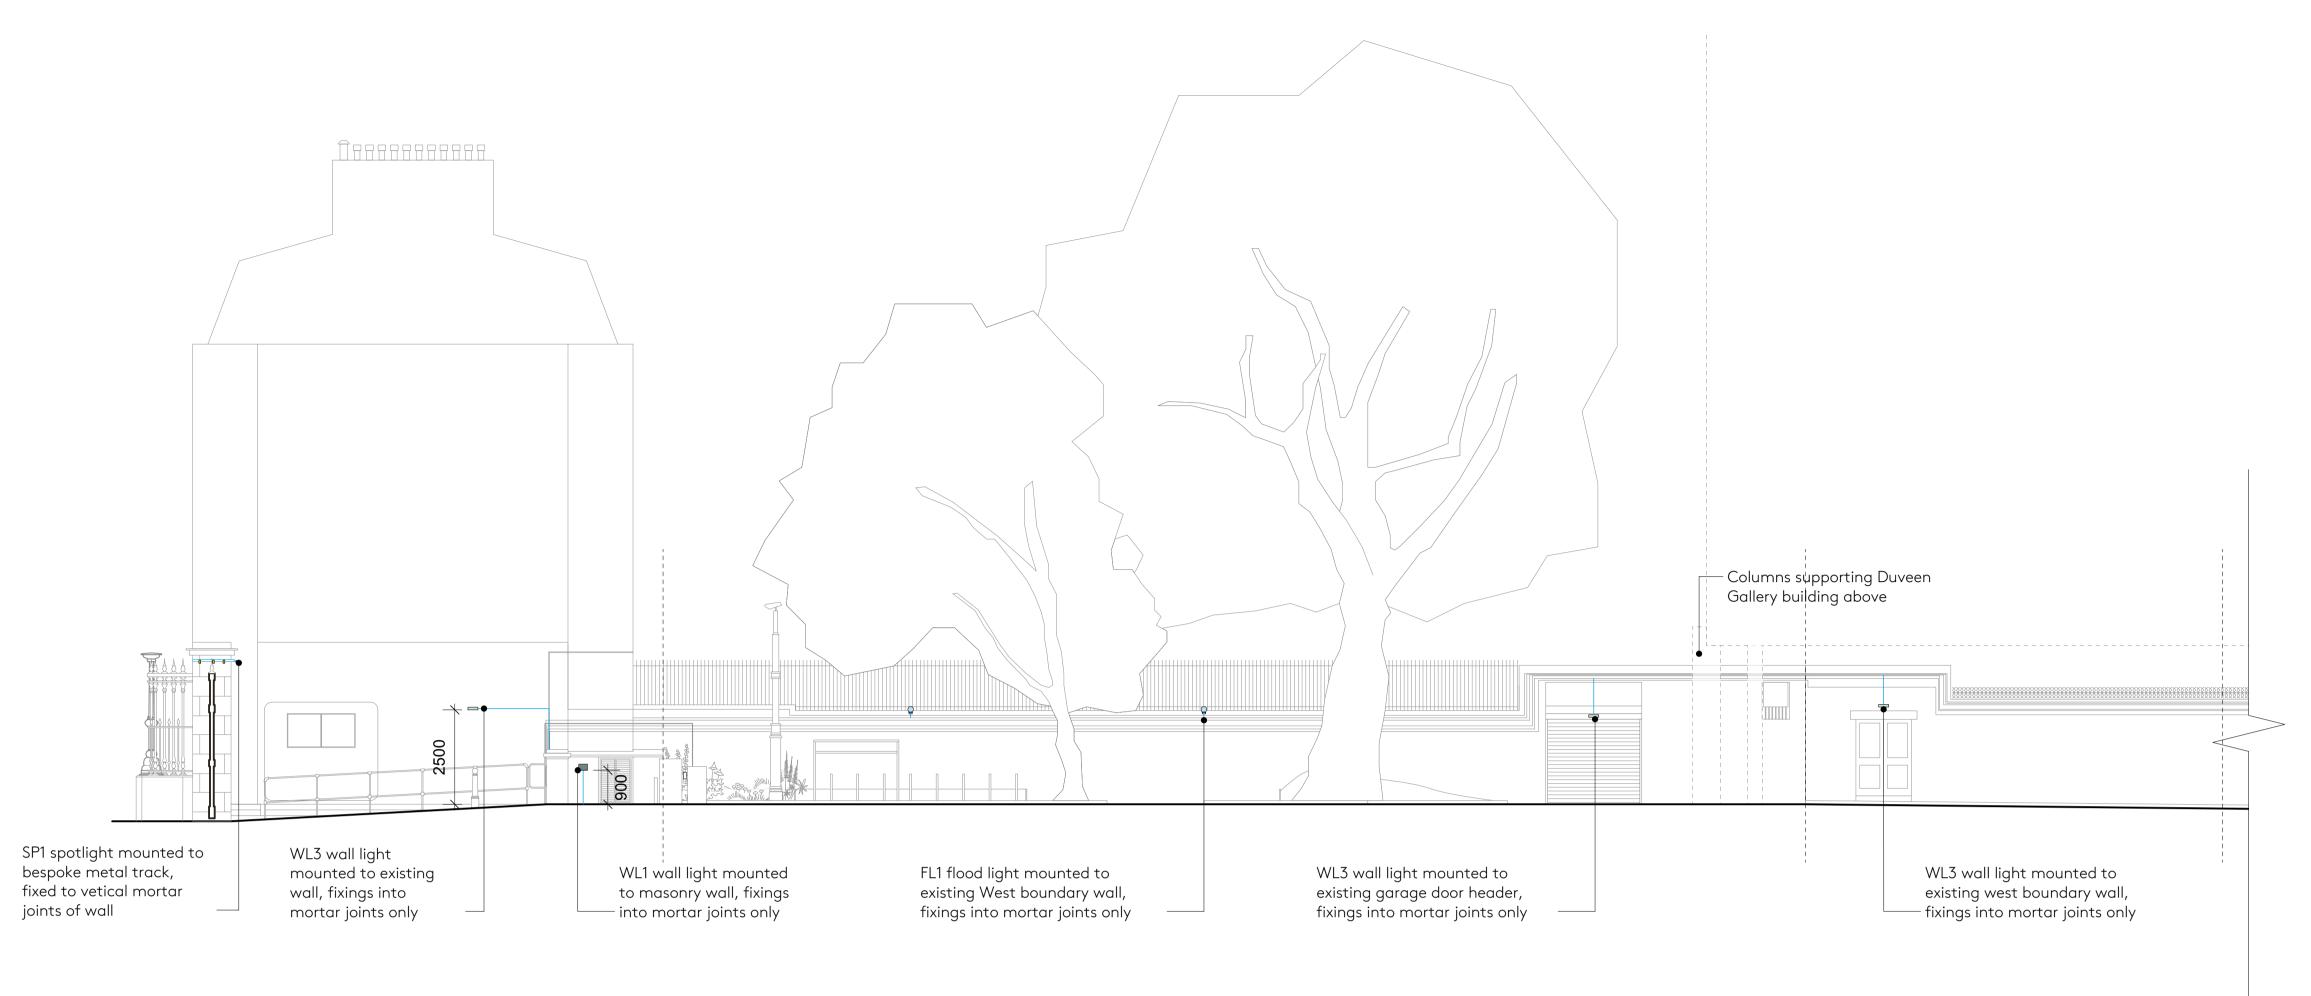

West Road Boundary Wall - East Elevation (Proposed)

Scale: 1:100

West Road Boundary Wall - East Elevation (Proposed)

Scale: 1:100