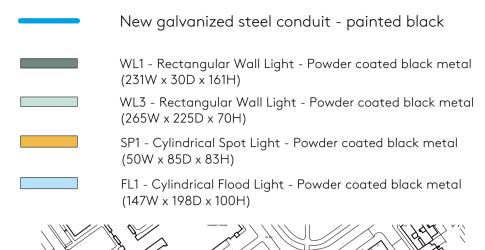

West Road Boundary Wall - East Elevation (Proposed)

Scale: 1:100



West Road Boundary Wall - East Elevation (Proposed)

Scale: 1:100

## GENERAL NOTES

DO NOT SCALE DRAWINGS. USE DIMENSIONED DRAWINGS ONLY.
ALL DIMENSIONS TO BE CHECKED PRIOR TO COMMENCEMENT OF ANY
WORKS, AND / OR PREPARTION OF ANY SHOP DRAWINGS.
ALL DISCREPENCIES TO BE REPORTED TO THE ARCHITECT.
THIS DRAWING TO BE READ IN CONJUNCTION WITH ALL OTHER ARCHITECTS
DRAWINGS AND SPECIFICATIONS AND OTHER CONSULTANTS INFORMATION
ALL STRUCTURAL ELEMENTS TO BE CROSS CHECKED WITH ENGINEERS
DOCUMENTS

## NOTES





## SCHEDULE REFERENCES

| IND VISION S | CHILDOLL   |                                                           |           |
|--------------|------------|-----------------------------------------------------------|-----------|
| REVISION     | DATE       | DESCRIPTION                                               | ISSUED BY |
| Α            | 21/11/2023 | For information                                           | JD        |
| P1           | 24/04/2024 | Planning and Listed Building<br>Applications Issue        | JD        |
| P2           | 24/06/2024 | Revise Planning and Listed Building<br>Applications Issue | JD        |

## Nex— 55 Whitfield S

55 Whitfield St, London W1T 4AH

e: office@nex-architecture.com t: +44 20 7183 0900

—The British Museum
Great Russell St, London WC1B