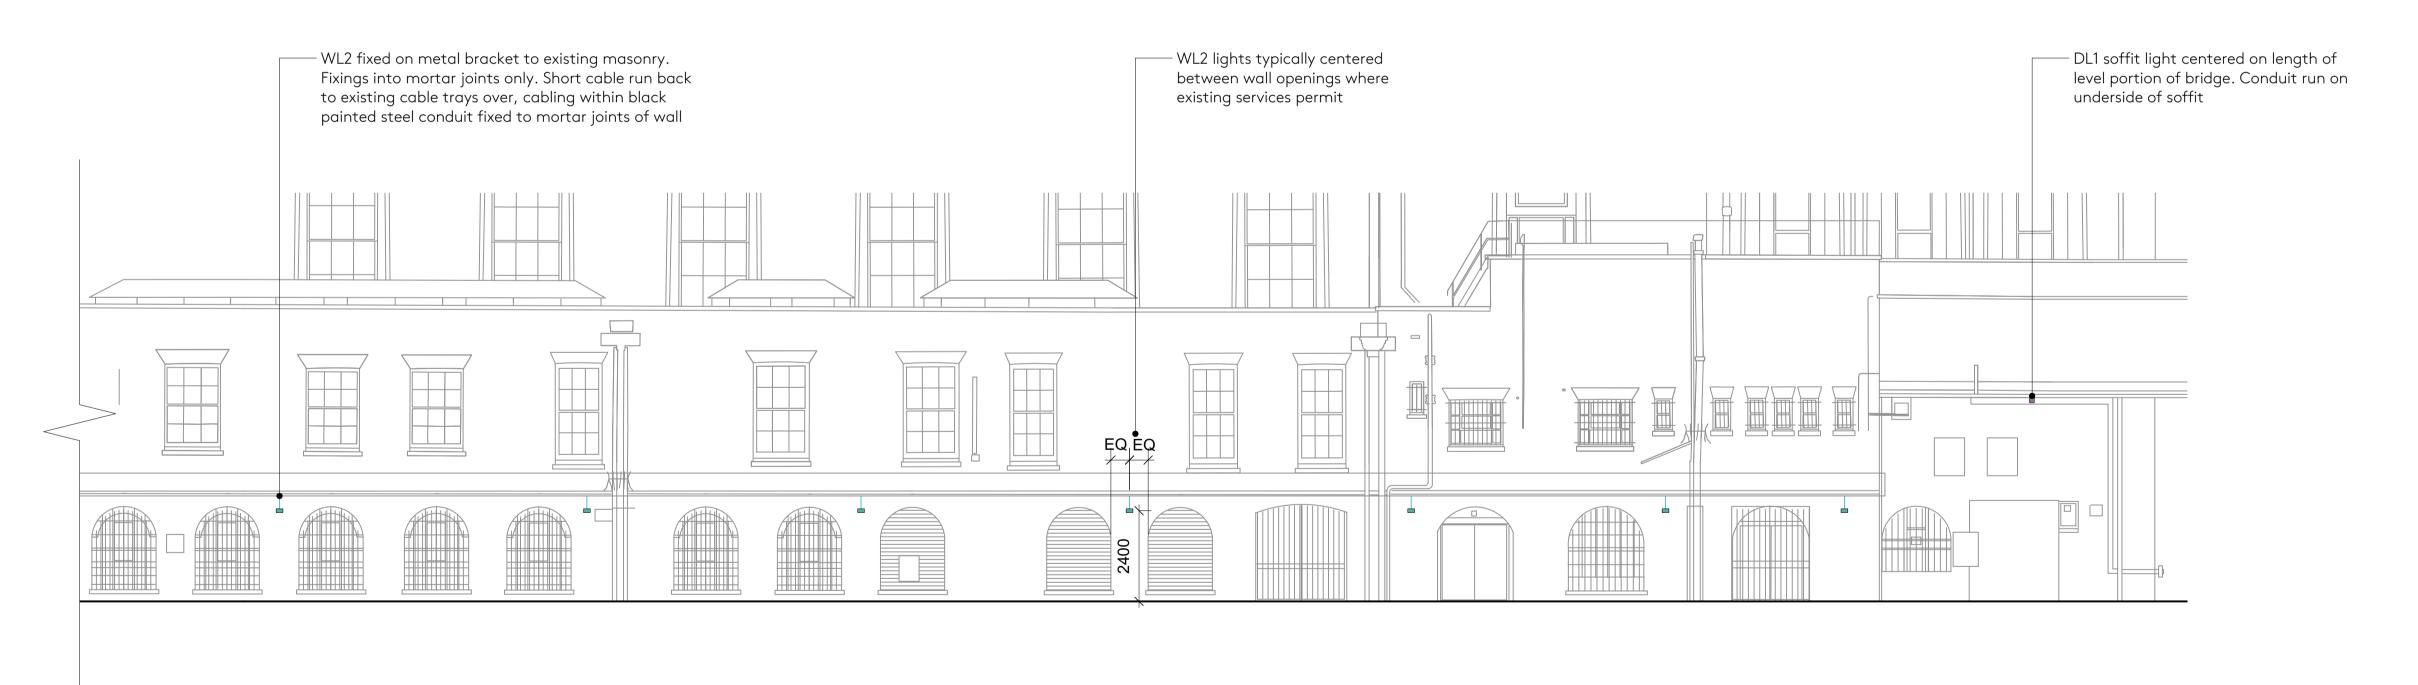

### East Road - East Elevation South End (Proposed) Scale: 1:100

East Road - East Elevation North End (Proposed)

Scale: 1:100