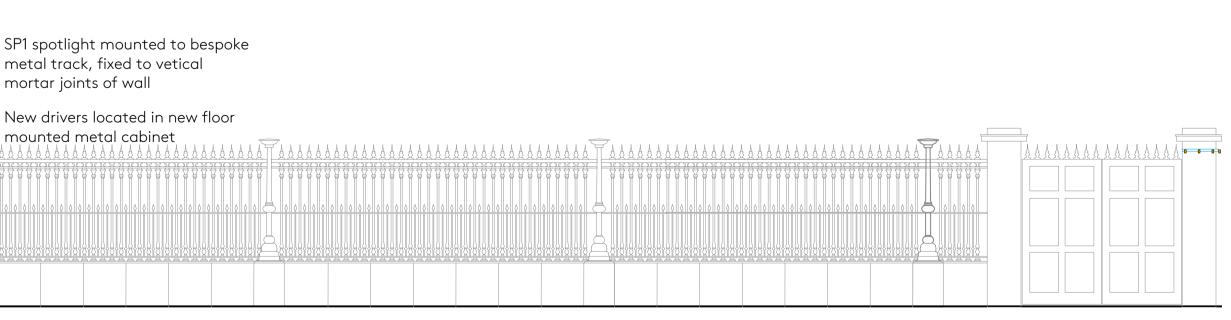

Scale: 1:100

South Fence - North Elevation West End (Proposed) Scale: 1:100

|      | – SP1 spotlig<br>bespoke r<br>vetical ma                           | ght mou<br>netal tro<br>ortar joir | inted t<br>ack, fix<br>nts of v                                                             | o<br>ed to<br>wall | )                                                                                           |         |           |          |       |     |          |                    |     | blac<br>f fen |        | ıble       | clip | ped             | tigł  | nt to                     | o top                                                                                       |         |                       |     |        |           |  |          |       | — SI<br>fe<br>to | <sup>D</sup> 1 sp<br>ence<br>o mc | ootlig<br>posts<br>itch f | hts r<br>via<br>enc | mc<br>rei<br>e p |
|------|--------------------------------------------------------------------|------------------------------------|---------------------------------------------------------------------------------------------|--------------------|---------------------------------------------------------------------------------------------|---------|-----------|----------|-------|-----|----------|--------------------|-----|---------------|--------|------------|------|-----------------|-------|---------------------------|---------------------------------------------------------------------------------------------|---------|-----------------------|-----|--------|-----------|--|----------|-------|------------------|-----------------------------------|---------------------------|---------------------|------------------|
| 4444 | ****                                                               | 8888888                            | 44444                                                                                       | 4444               | 44444                                                                                       | 8 8 8 8 |           |          |       | AAA |          |                    | AAA |               |        | 444        | TA A | 444             | A A A | 444                       | A A A A                                                                                     |         |                       | 444 | 444    | 4444      |  |          |       | <u>A A A</u>     | 4444                              |                           |                     | A A A            |
|      |                                                                    |                                    |                                                                                             |                    |                                                                                             |         |           |          |       |     |          |                    |     |               |        |            |      |                 |       |                           |                                                                                             |         |                       |     |        |           |  |          |       |                  |                                   |                           |                     |                  |
|      | -<br>-<br>-<br>-<br>-<br>-<br>-<br>-<br>-<br>-<br>-<br>-<br>-<br>- | 8.8.8.8.8.8.8.8                    | -<br>-<br>-<br>-<br>-<br>-<br>-<br>-<br>-<br>-<br>-<br>-<br>-<br>-<br>-<br>-<br>-<br>-<br>- | 2020202020         | ,<br>,<br>,<br>,<br>,<br>,<br>,<br>,<br>,<br>,<br>,<br>,<br>,<br>,<br>,<br>,<br>,<br>,<br>, | 8.8.8.8 | )-8-8-8-8 | )<br>    | )<br> |     |          | - <u>5</u> -5-5-5- |     |               | 808080 | 616-6      | I    | ~ <u>3</u> ~8~8 | 81818 | ~ <u>\$</u> ~ <u>5</u> ~5 | -<br>-<br>-<br>-<br>-<br>-<br>-<br>-<br>-<br>-<br>-<br>-<br>-<br>-<br>-<br>-<br>-<br>-<br>- | 3000000 | ) <u>, 8, 8, 8, 8</u> |     | -21212 | ·8·8·8·8· |  | .8.8.8.  | 30000 | 808080           | 202020                            | <u>******</u><br>318-8181 | <u></u>             |                  |
|      |                                                                    |                                    |                                                                                             |                    |                                                                                             |         |           | <u> </u> |       |     | <u> </u> |                    |     |               |        | <u>888</u> |      |                 |       | <u>888</u>                |                                                                                             | 3882    | <u></u>               |     |        | <u> </u>  |  | <u> </u> | 388   |                  | <u>8882</u>                       |                           |                     | 5252             |

## NOTES

New clipped black plastic conduit

SP1 - Cylindrical Spot Light - Powder coated black metal (50W x 85D x 83H)

External Driver cabinet (350w x 300d x 600h)

| AA              |                            |  |
|-----------------|----------------------------|--|
|                 |                            |  |
| 000             |                            |  |
| ~ <u>8</u> ~8~9 | 80808080808080808080808080 |  |
| <u> </u>        |                            |  |
|                 |                            |  |