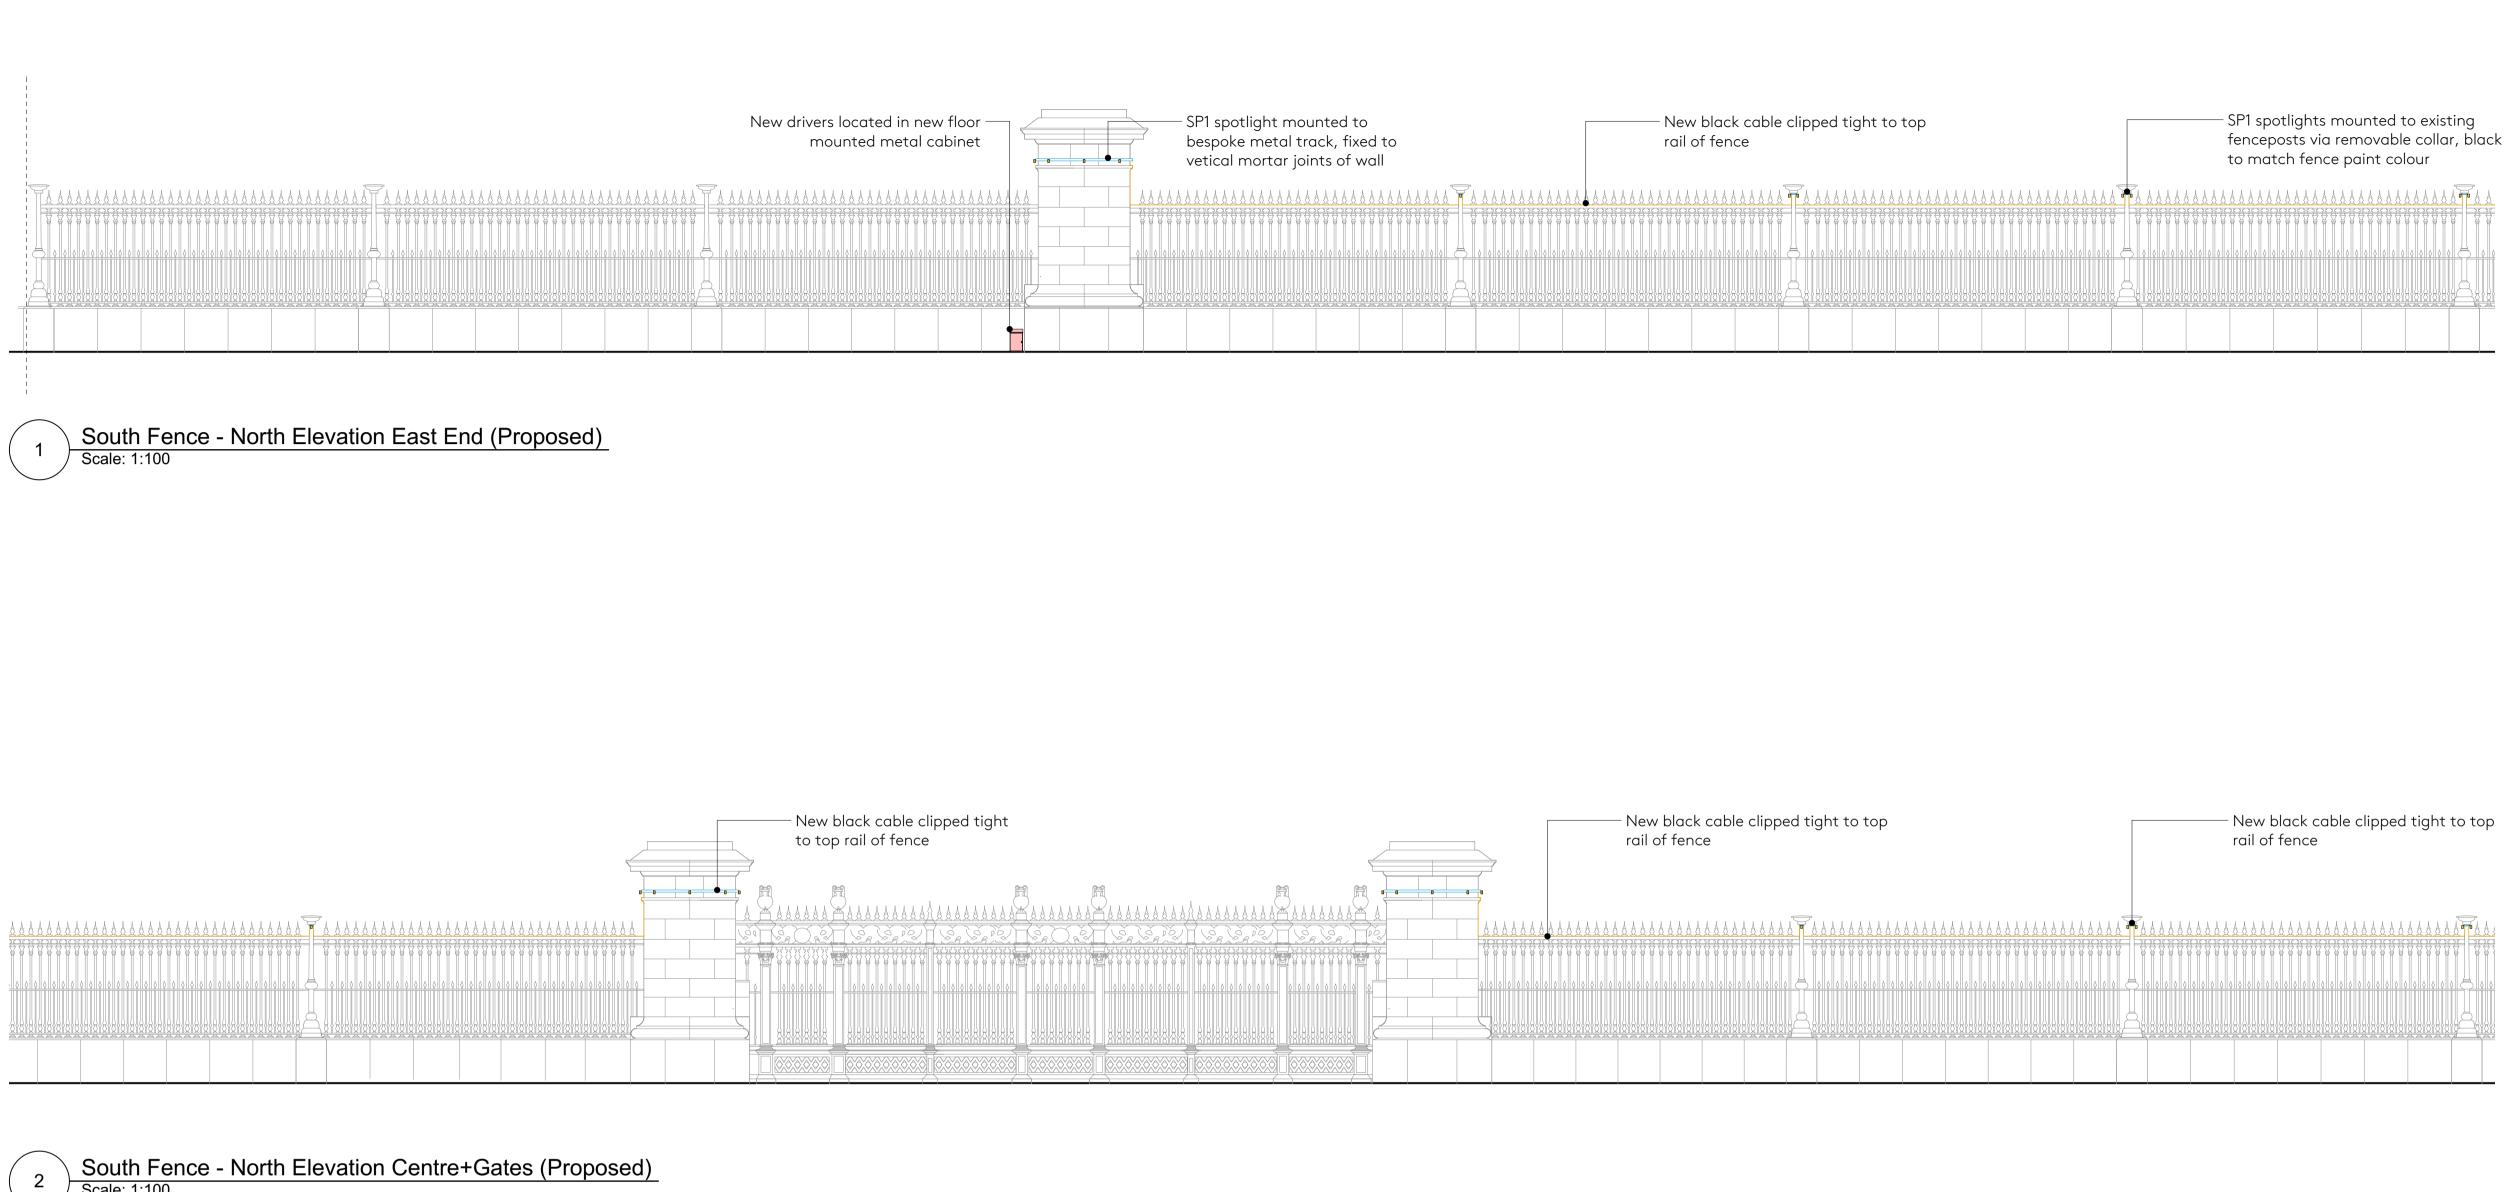

| SP1 spotlights mounted to existing<br>fenceposts via removable collar, black<br>to match fence paint colour | New black cable clipped<br>tight to top rail of fence | SP1<br>me<br>mo |
|-------------------------------------------------------------------------------------------------------------|-------------------------------------------------------|-----------------|
|                                                                                                             | •                                                     | Nev             |
|                                                                                                             |                                                       |                 |
|                                                                                                             |                                                       |                 |
|                                                                                                             | <u>, , , , , , , , , , , , , , , , , , , </u>         |                 |
|                                                                                                             |                                                       |                 |

Scale: 1:100

South Fence - North Elevation West End (Proposed) Scale: 1:100

|      | – SP1 spotlig<br>bespoke r<br>vetical ma                           | ght mou<br>netal tro<br>ortar joir | inted t<br>ack, fix<br>nts of v                                                             | o<br>ed to<br>wall | )                                                                                           |         |           |          |       |     |          |                    |     | blac<br>f fen |        | ıble       | clip | ped             | tigł  | nt to                     | o top                                                                                       |         |                       |     |        |           |  |          |       | — SI<br>fe<br>to | <sup>D</sup> 1 sp<br>ence<br>o mc | ootlig<br>posts<br>itch f | hts r<br>via<br>enc | mc<br>rei<br>e p |
|------|--------------------------------------------------------------------|------------------------------------|---------------------------------------------------------------------------------------------|--------------------|---------------------------------------------------------------------------------------------|---------|-----------|----------|-------|-----|----------|--------------------|-----|---------------|--------|------------|------|-----------------|-------|---------------------------|---------------------------------------------------------------------------------------------|---------|-----------------------|-----|--------|-----------|--|----------|-------|------------------|-----------------------------------|---------------------------|---------------------|------------------|
| 4444 | ****                                                               | 8888888                            | 44444                                                                                       | 4444               | 44444                                                                                       | 8 8 8 8 |           |          |       | AAA |          |                    | AAA |               |        | 444        | TA A | 444             | A A A | 444                       | A A A A                                                                                     |         |                       | 444 | 444    | 4444      |  |          |       | <u>A A A</u>     | 4444                              |                           |                     | A A A            |
|      |                                                                    |                                    |                                                                                             |                    |                                                                                             |         |           |          |       |     |          |                    |     |               |        |            |      |                 |       |                           |                                                                                             |         |                       |     |        |           |  |          |       |                  |                                   |                           |                     |                  |
|      | -<br>-<br>-<br>-<br>-<br>-<br>-<br>-<br>-<br>-<br>-<br>-<br>-<br>- | 8.8.8.8.8.8.8.8                    | -<br>-<br>-<br>-<br>-<br>-<br>-<br>-<br>-<br>-<br>-<br>-<br>-<br>-<br>-<br>-<br>-<br>-<br>- | 2020202020         | ,<br>,<br>,<br>,<br>,<br>,<br>,<br>,<br>,<br>,<br>,<br>,<br>,<br>,<br>,<br>,<br>,<br>,<br>, | 8.8.8.8 | )-8-8-8-8 | )<br>    | )<br> |     |          | - <u>5</u> -5-5-5- |     |               | 808080 | 616-6      | I    | ~ <u>3</u> ~8~8 | 81818 | ~ <u>\$</u> ~ <u>5</u> ~5 | -<br>-<br>-<br>-<br>-<br>-<br>-<br>-<br>-<br>-<br>-<br>-<br>-<br>-<br>-<br>-<br>-<br>-<br>- | 3000000 | ) <u>, 8, 8, 8, 8</u> |     | -21212 | ·8·8·8·8· |  | .8.8.8.  | 30000 | 808080           | 202020                            | <u>******</u><br>318-8181 | <u></u>             |                  |
|      |                                                                    |                                    |                                                                                             |                    |                                                                                             |         |           | <u> </u> |       |     | <u> </u> |                    |     |               |        | <u>888</u> |      |                 |       | <u>888</u>                |                                                                                             | 3882    | <u></u>               |     |        | <u> </u>  |  | <u> </u> | 388   |                  | <u>8882</u>                       |                           |                     | 5252             |

## NOTES

New clipped black plastic conduit

SP1 - Cylindrical Spot Light - Powder coated black metal (50W x 85D x 83H)

External Driver cabinet (350w x 300d x 600h)

| AA              |                            |  |
|-----------------|----------------------------|--|
|                 |                            |  |
| 000             |                            |  |
| ~ <u>8</u> ~8~9 | 80808080808080808080808080 |  |
| <u> </u>        |                            |  |
|                 |                            |  |