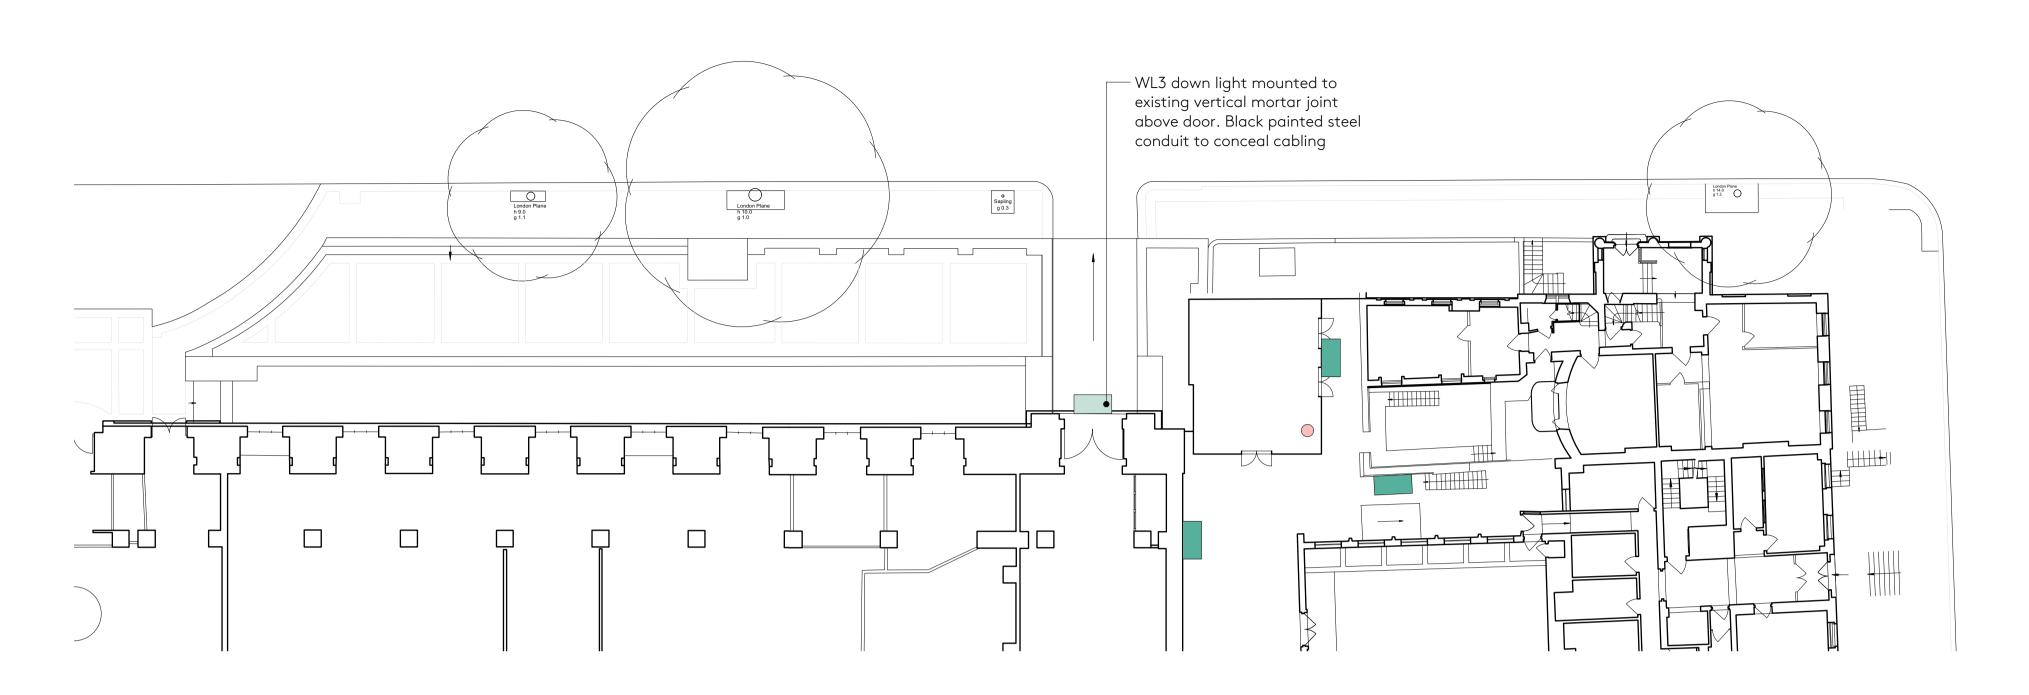

Montague Place Entrance - Proposed Plan
Scale: 1:200

## LIGHT FIXTURE KEY (symbols not to scale) WL1 (231W x 30D x 161H) External Driver cabinet (350w x 300d x 600h) WL2 (180W x 100D x 100H) Drivers wall-mounted internally (300w x 150d x 700h) XL1 (890L x 81D x 55H) $\square$ SP1 (50W x 85D x 83H)

DL1 (130Diam. x 135H) ○ FL1 (147W x 198D x 100H) PJ1 (231W x 418D x 311H) (at roof level)  $\longrightarrow$  L1 (10W x 10H x Var.L)