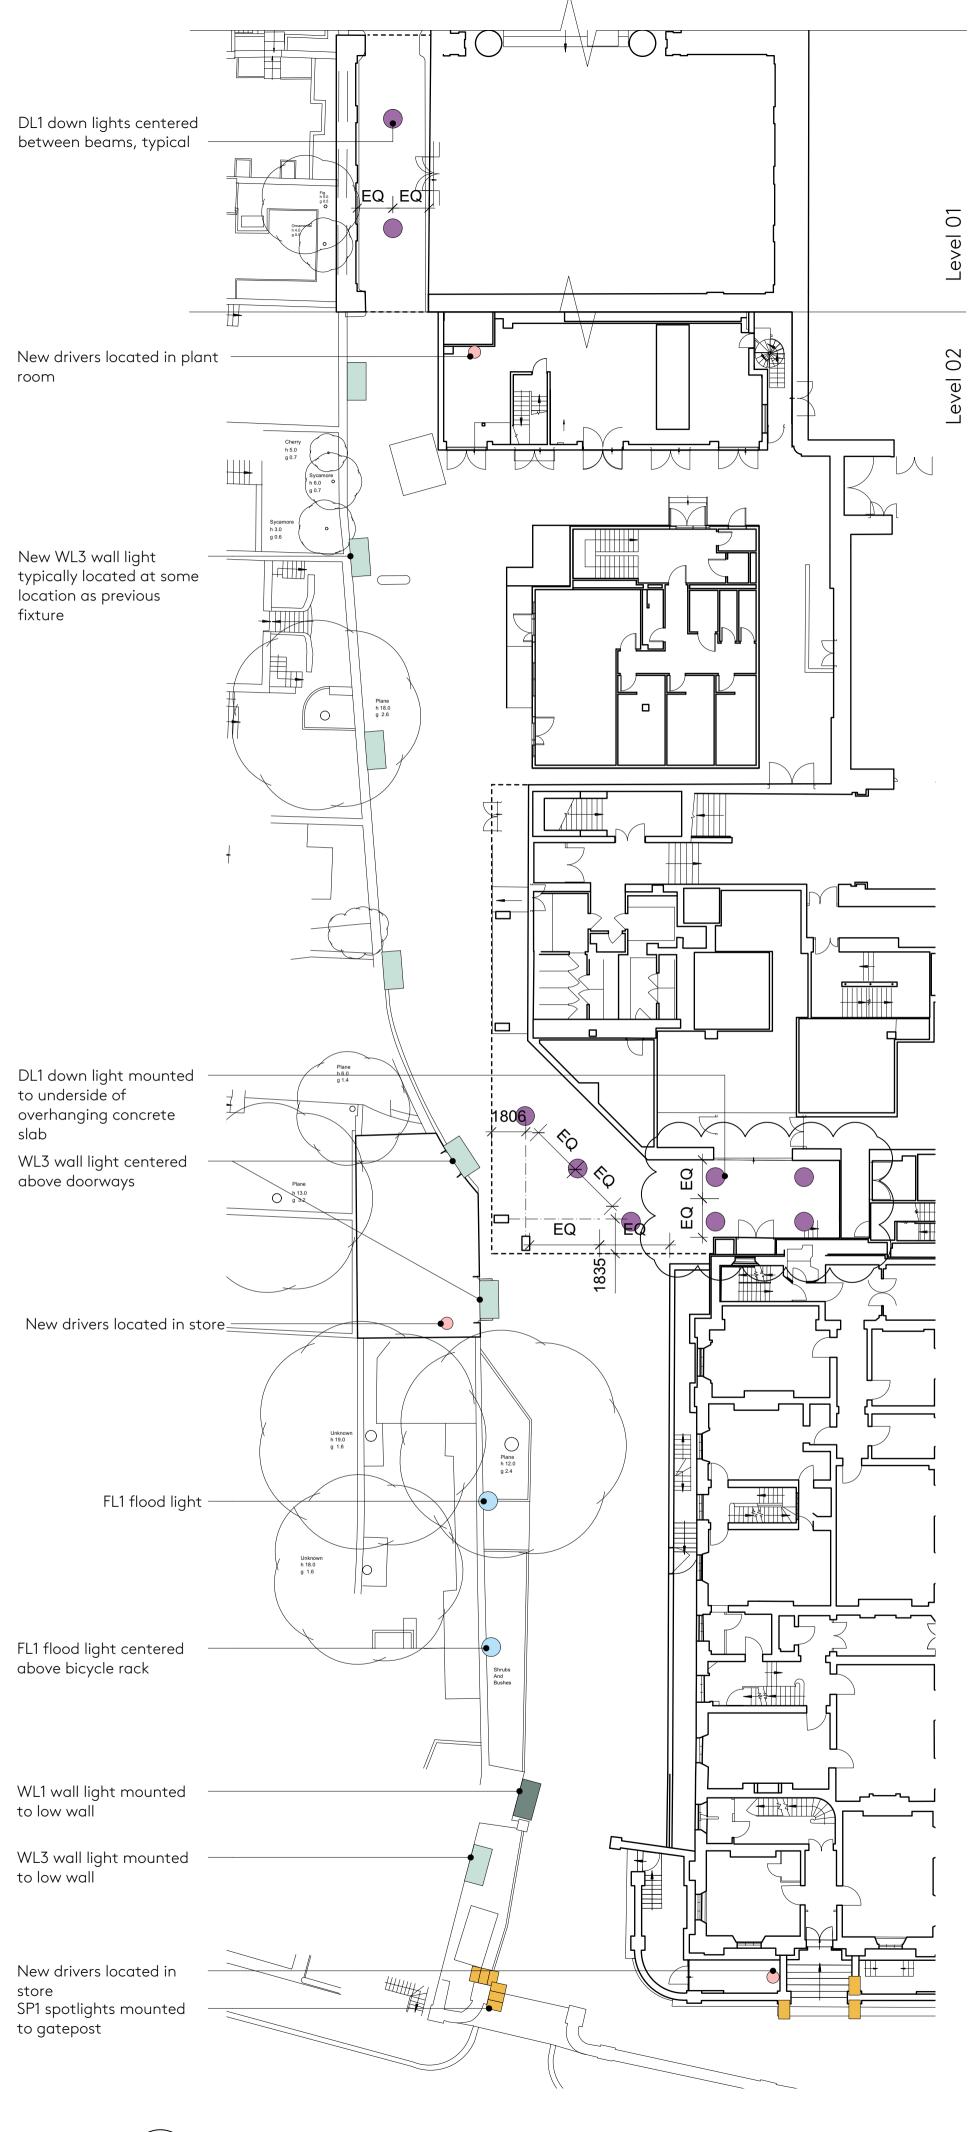

## NOTES

LIGHT FIXTURE KEY (symbols not to scale) External Driver cabinet (350w x 300d x 600h) WL1 (231W x 30D x 161H) WL2 (180W x 100D x 100H) Drivers wall-mounted WL3 (265W x 225D x 70H) internally (300w x 150d x (890L x 81D x 55H) ■ SP1 (50W x 85D x 83H) DL1 (130Diam. x 135H) FL1 (147W x 198D x 100H)

## Nex-

55 Whitfield St, London W1T 4AH

e: office@nex-architecture.com t: +44 20 7183 0900

> —The British Museum Great Russell St, London WC1B 3DG

PROJECT:
BM Lighting

External Lighting West Road Plan - Proposed