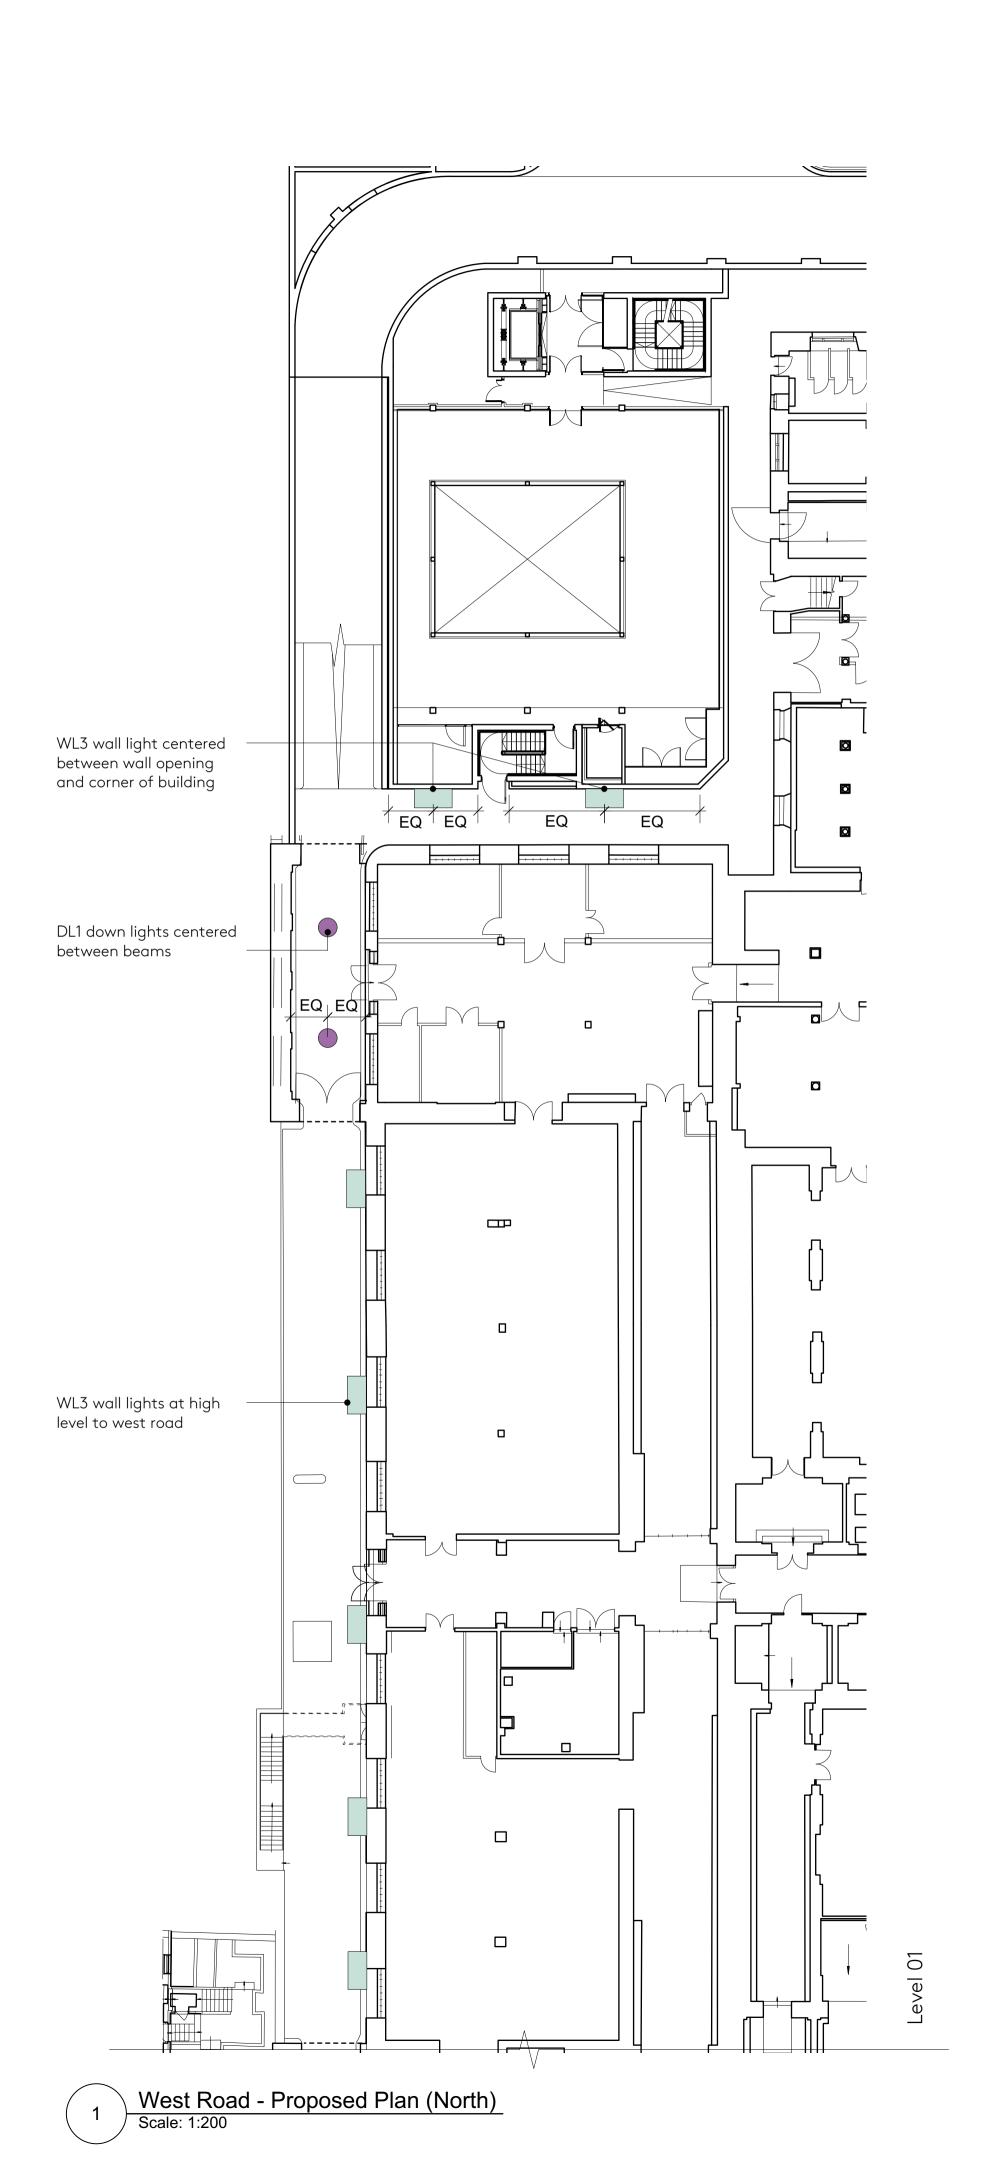

## NOTES

LIGHT FIXTURE KEY (symbols not to scale) External Driver cabinet (350w x 300d x 600h) WL1 (231W x 30D x 161H) WL2 (180W x 100D x 100H) Drivers wall-mounted WL3 (265W x 225D x 70H) internally (300w x 150d x (890L x 81D x 55H) ■ SP1 (50W x 85D x 83H) DL1 (130Diam. x 135H) FL1 (147W x 198D x 100H)

## Nex-

55 Whitfield St, London W1T 4AH

e: office@nex-architecture.com t: +44 20 7183 0900

> —The British Museum Great Russell St, London WC1B 3DG

PROJECT:
BM Lighting

External Lighting West Road Plan - Proposed