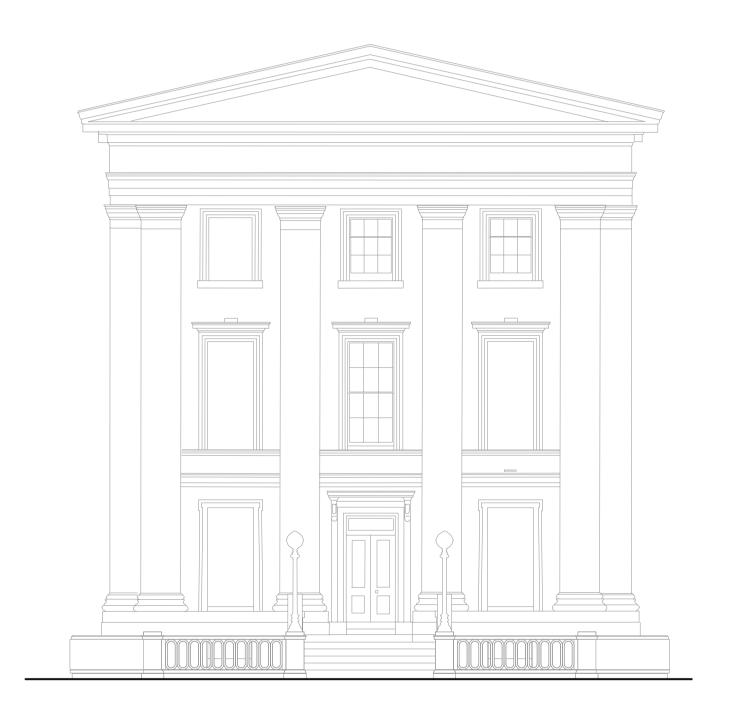

East Residence South Elevation - Existing

Scale: 1:100

2 East Residence East Elevation - Existing
Scale: 1:100

## NOTES

Remove existing lights. No lighting to be removed in elevations shown for this page