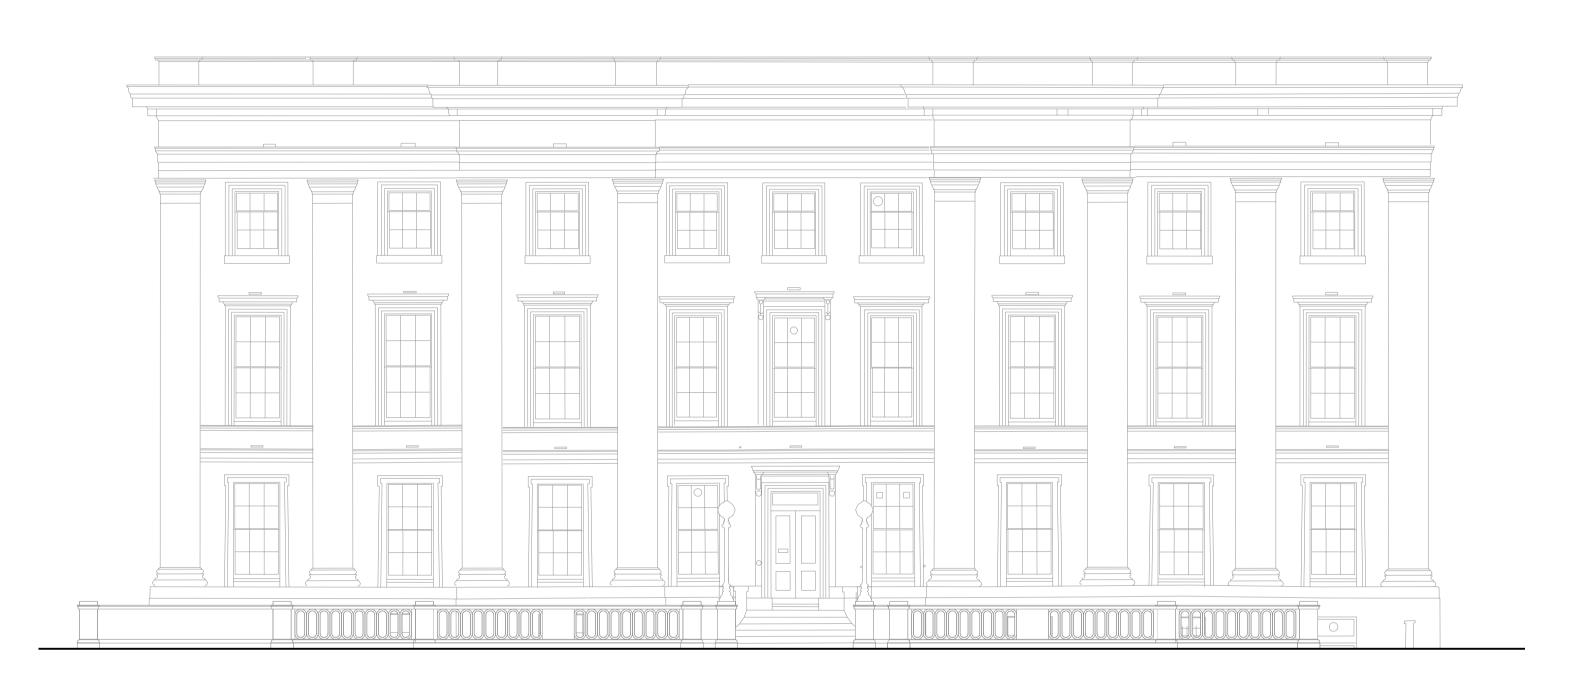

East Residence South Elevation - Existing

Scale: 1:100

2 East Residence East Elevation - Existing
Scale: 1:100

## NOTES

Remove existing lights. No lighting to be removed in elevations shown for this page