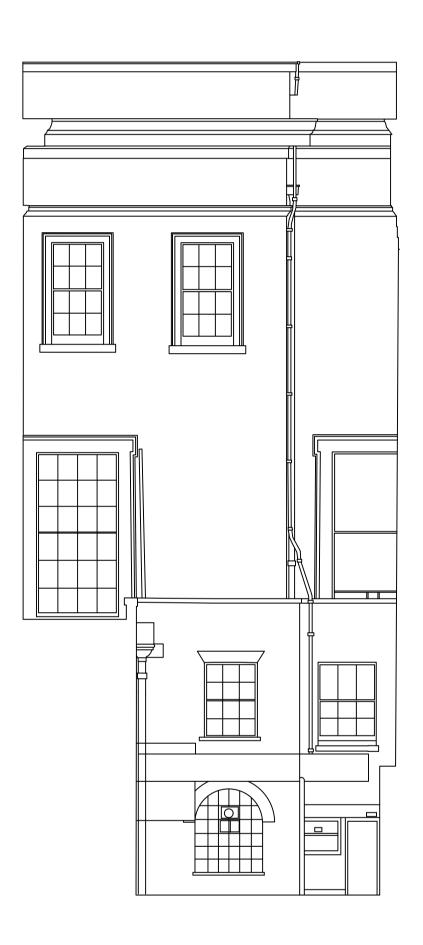

1 East Road - Partial East Elevation (Existing)
Scale: 1:100

## NOTES

Remove existing lights. No lighting to be removed in elevations shown for this page

## Nex-

55 Whitfield St, London W1T 4AH

e: office@nex-architecture.com t: +44 20 7183 0900

—The British Museum
Great Russell St, London WC1B 3DG

project: BM Lighting

DRAWING:

East Road - Partial East Elevation (Existing)