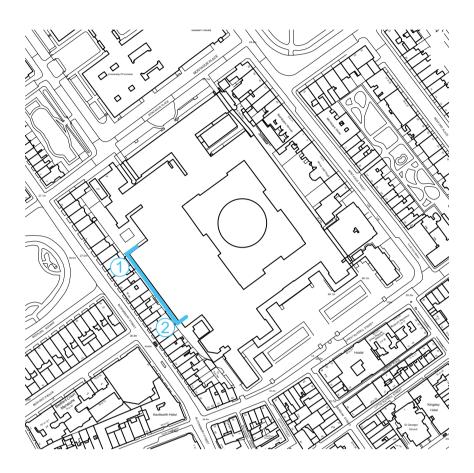

# —The British Museum Great Russell St, London WC1B 3DG

# project: BM Lighting \_\_\_\_\_ DRAWING:

| West Road - Elevati | ons (Existing) |           |           |
|---------------------|----------------|-----------|-----------|
| <sub>status:</sub>  | date:          | drawn:    | checked:  |
| Information         | 24/06/2024     | AS        | JD        |
| <sup>scale:</sup>   | drawing no.:   | -DR-A-144 | revision: |
| 1:100 @ ISO A1      | 113-Nex-00-XX  |           | P2        |