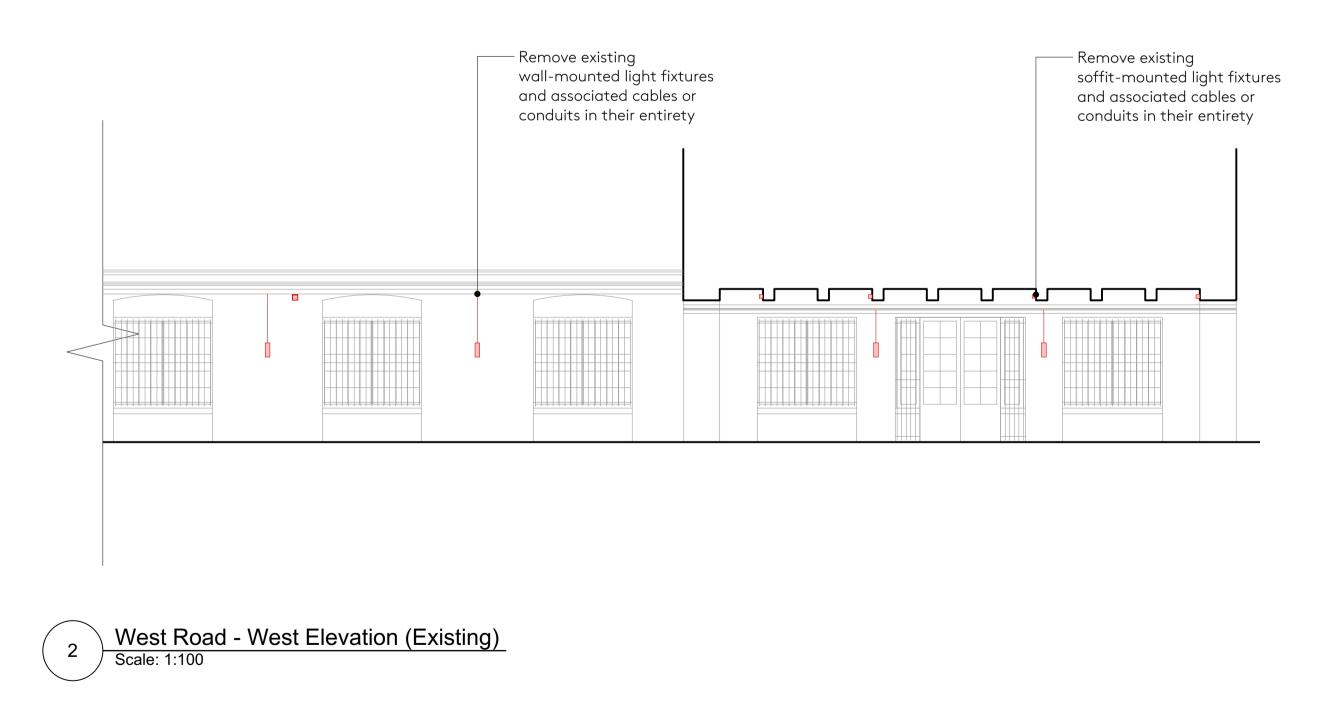

#### NOTES

Remove existing lights, associated cables and conduits and make good

# project: BM Lighting \_\_\_\_\_ DRAWING:

| West Road - Elevati | ons (Existing) |           |           |
|---------------------|----------------|-----------|-----------|
| <sub>status:</sub>  | date:          | drawn:    | checked:  |
| Information         | 24/06/2024     | AS        | JD        |
| <sup>scale:</sup>   | drawing no.:   | -DR-A-144 | revision: |
| 1:100 @ ISO A1      | 113-Nex-00-XX  |           | P2        |