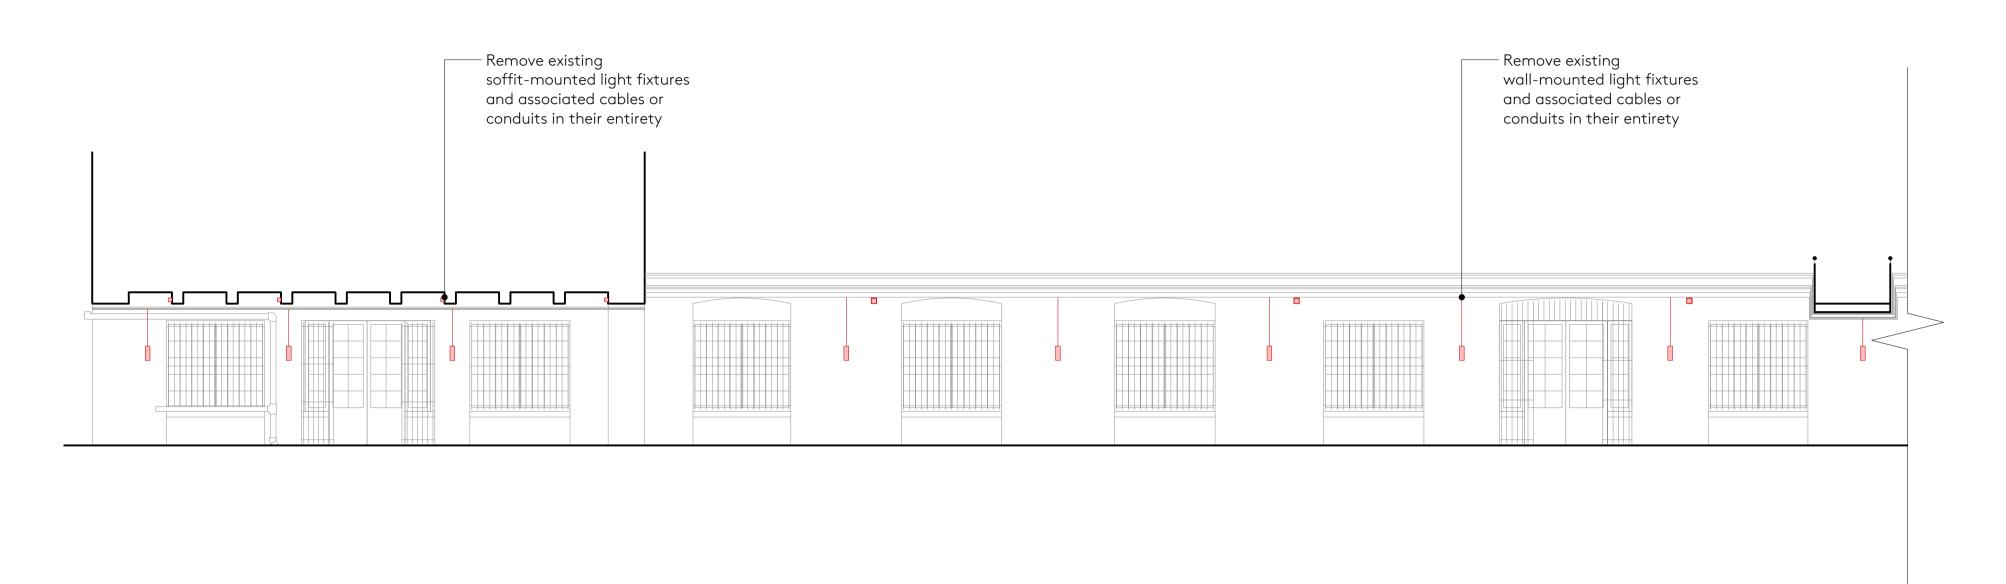

#### NOTES

Remove existing lights, associated cables and conduits and make good

# project: BM Lighting \_\_\_\_\_ DRAWING:

| West Road - Elevati | ons (Existing) |           |           |
|---------------------|----------------|-----------|-----------|
| <sub>status:</sub>  | date:          | drawn:    | checked:  |
| Information         | 24/06/2024     | AS        | JD        |
| <sup>scale:</sup>   | drawing no.:   | -DR-A-144 | revision: |
| 1:100 @ ISO A1      | 113-Nex-00-XX  |           | P2        |