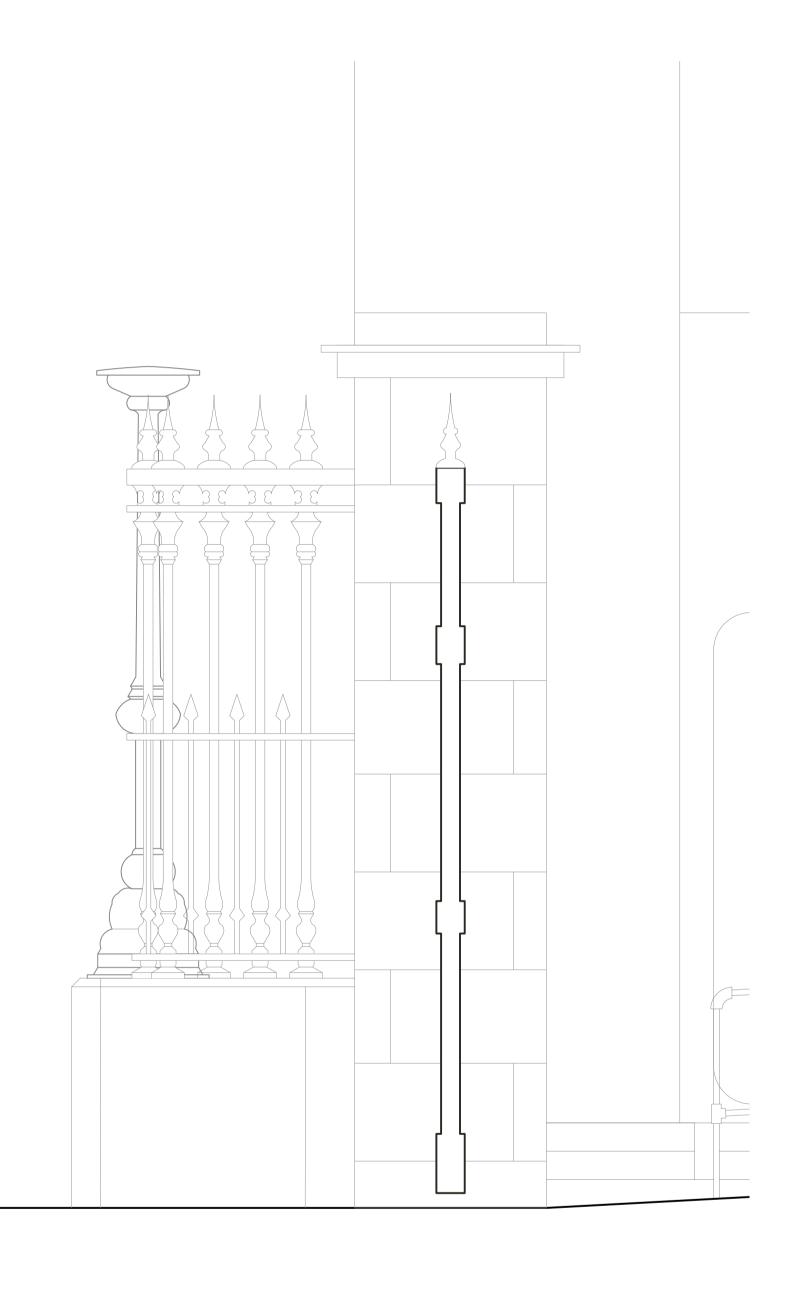

West Road Boundary Wall - East Elevation at Gate Scale: 1:20

#### NOTES

Remove existing lights. No lighting to be removed in elevations shown for this page