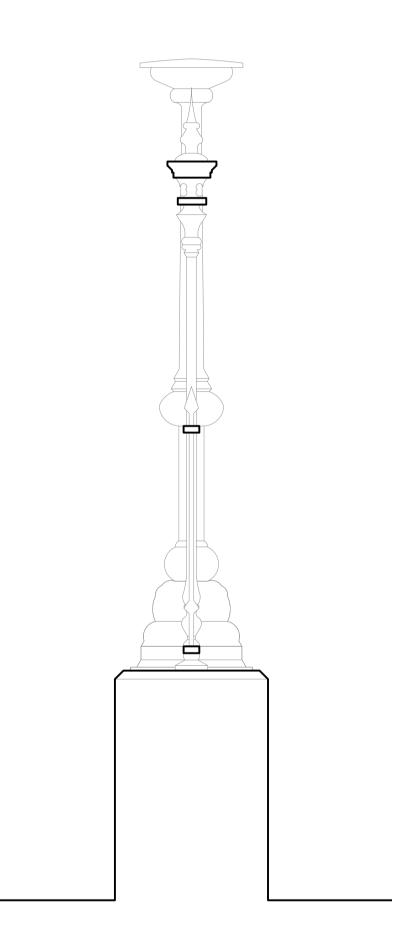

South Entrance Gate - Section (Existing)

Scale: 1:20

2 South Fence - Section (Existing)
Scale: 1:20