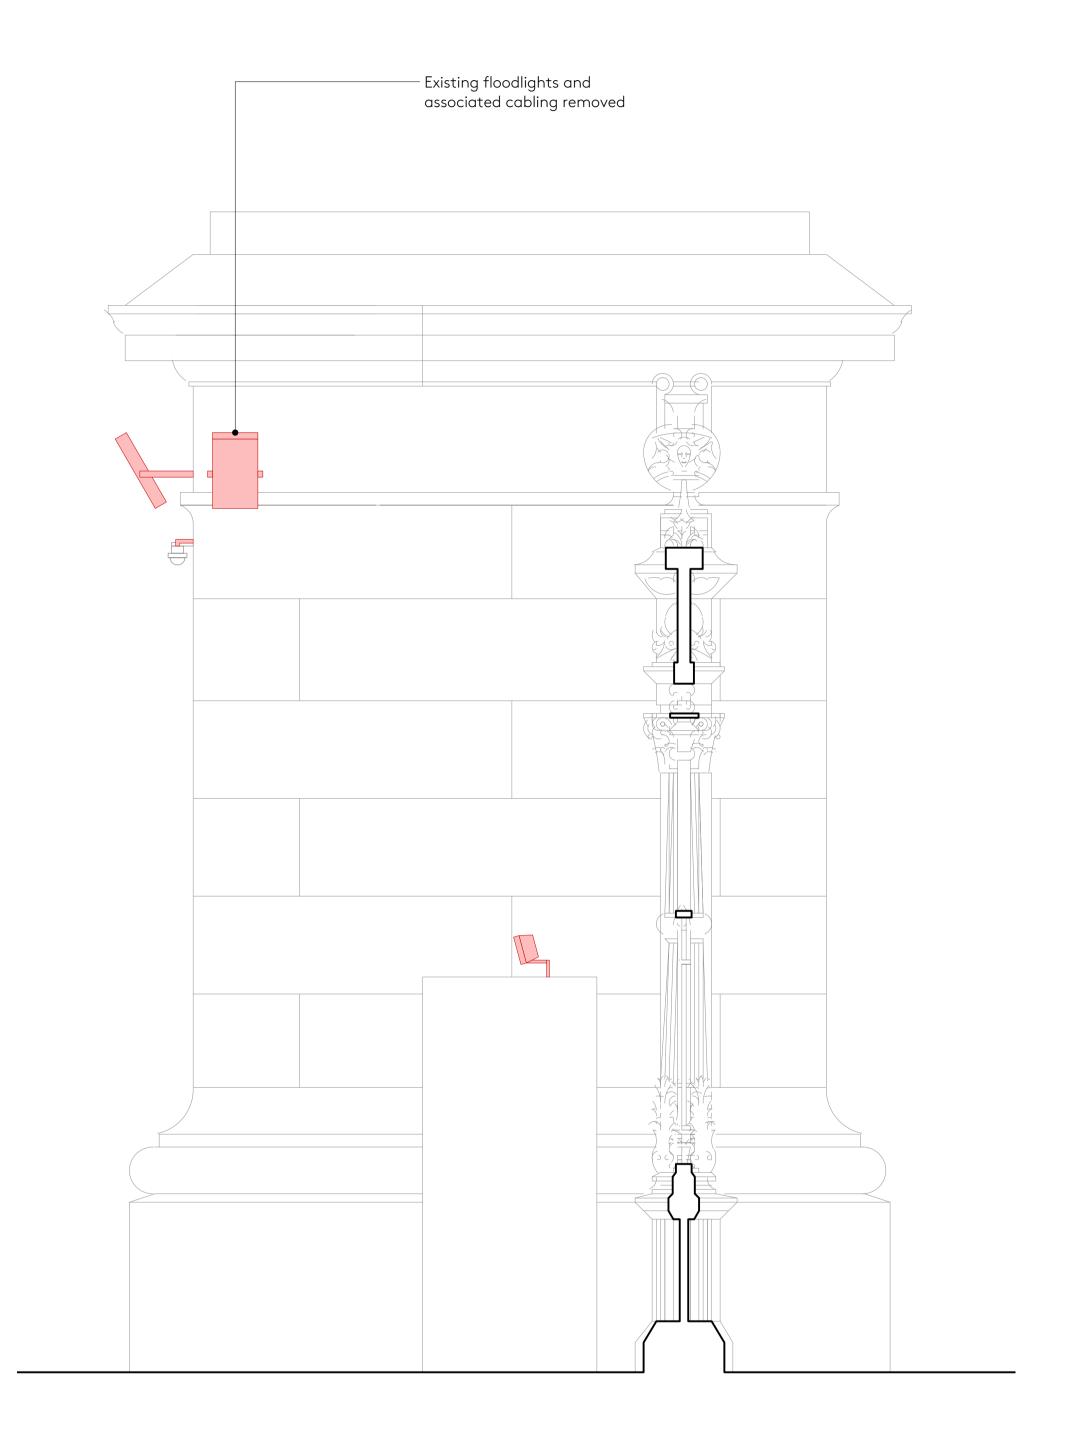

South Entrance Gate - Section (Existing)

Scale: 1:20

2 South Fence - Section (Existing)
Scale: 1:20

## NOTES

Remove existing lights, associated cables and conduits and make good